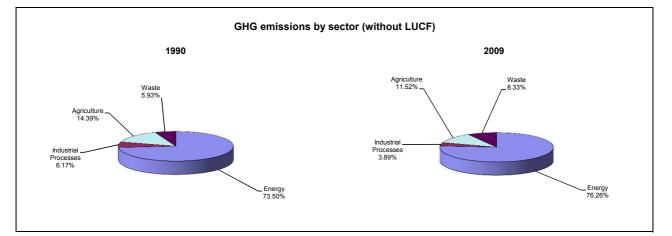

## Emissions Summary for The former Yugoslav Republic of Macedonia

|                                      | Emissions, in Gg CO <sub>2</sub> equivalent |          |                                 |
|--------------------------------------|---------------------------------------------|----------|---------------------------------|
|                                      | 1990                                        | 2000     | Latest available year<br>(2009) |
| CO2 emissions without LUCF           | 10,287.6                                    | 9,571.6  | 8,929.5                         |
| CO2 net emissions/removals by LUCF   | -1,362.3                                    | -1,236.2 | -1,160.1                        |
| CO2 net emissions/removals with LUCF | 8,925.2                                     | 8,335.4  | 7,769.4                         |
| GHG emissions without LUCF           | 13,257.3                                    | 12,092.1 | 11,491.3                        |
| GHG net emissions/removals by LUCF   | -1,346.1                                    | -1,038.7 | -1,151.1                        |
| GHG net emissions/removals with LUCF | 11,911.3                                    | 11,053.4 | 10,340.2                        |