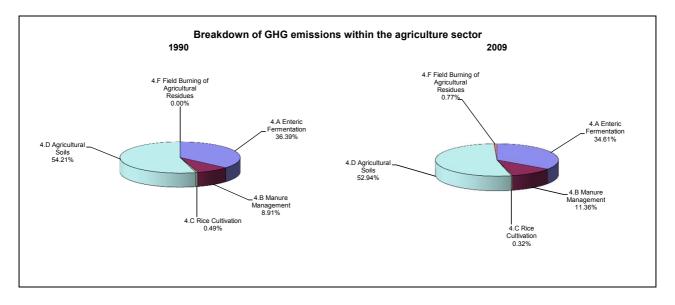

## Emissions Summary for The former Yugoslav Republic of Macedonia

|                                      | Emissions, in Gg CO <sub>2</sub> equivalent |          |                                 |
|--------------------------------------|---------------------------------------------|----------|---------------------------------|
|                                      | 1990                                        | 2000     | Latest available year<br>(2009) |
| CO2 emissions without LUCF           | 10,287.6                                    | 9,571.6  | 8,929.5                         |
| CO2 net emissions/removals by LUCF   | -1,362.3                                    | -1,236.2 | -1,160.1                        |
| CO2 net emissions/removals with LUCF | 8,925.2                                     | 8,335.4  | 7,769.4                         |
| GHG emissions without LUCF           | 13,257.3                                    | 12,092.1 | 11,491.3                        |
| GHG net emissions/removals by LUCF   | -1,346.1                                    | -1,038.7 | -1,151.1                        |
| GHG net emissions/removals with LUCF | 11,911.3                                    | 11,053.4 | 10,340.2                        |