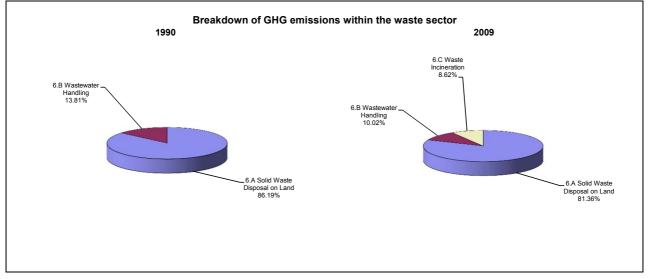

ovals by LUCF   | -1.0              | -0.7                                              | -0.8                                      |  |
| CO2 net emissions/removals with LUCF | -0.7              | -0.8                                              | -0.7                                      |  |
| GHG emissions without LUCF           | -0.9              | -0.6                                              | -0.7                                      |  |
| GHG net emissions/removals by LUCF   | -2.6              | 1.1                                               | -0.8                                      |  |
| GHG net emissions/removals with LUCF | -0.7              | -0.7                                              | -0.7                                      |  |