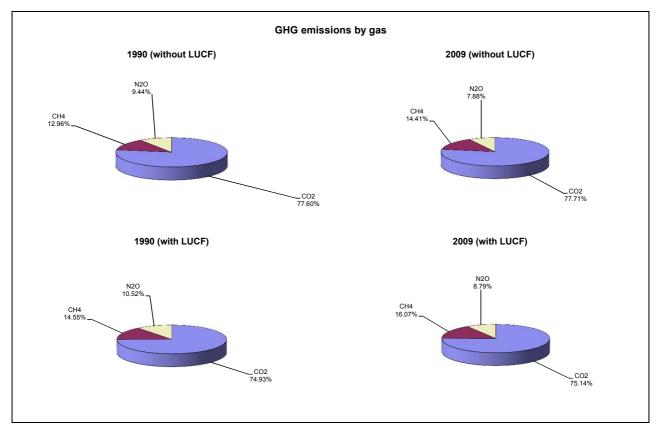

## Emissions Summary for The former Yugoslav Republic of Macedonia

|                                      | Emissions, in Gg CO <sub>2</sub> equivalent |          |                                 |
|--------------------------------------|---------------------------------------------|----------|---------------------------------|
|                                      | 1990                                        | 2000     | Latest available year<br>(2009) |
| CO2 emissions without LUCF           | 10,287.6                                    | 9,571.6  | 8,929.5                         |
| CO2 net emissions/removals by LUCF   | -1,362.3                                    | -1,236.2 | -1,160.1                        |
| CO2 net emissions/removals with LUCF | 8,925.2                                     | 8,335.4  | 7,769.4                         |
| GHG emissions without LUCF           | 13,257.3                                    | 12,092.1 | 11,491.3                        |
| GHG net emissions/removals by LUCF   | -1,346.1                                    | -1,038.7 | -1,151.1                        |
| GHG net emissions/removals with LUCF | 11,911.3                                    | 11,053.4 | 10,340.2                        |