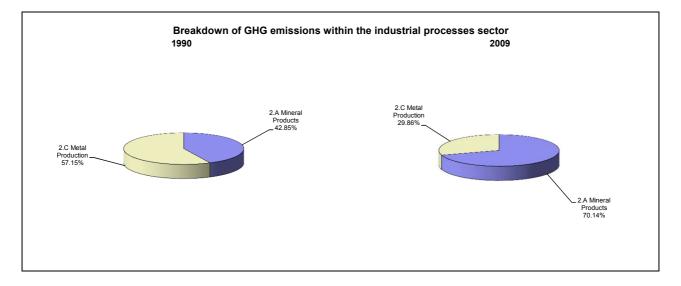

## Emissions Summary for The former Yugoslav Republic of Macedonia

|                                      | Emissions, in Gg CO <sub>2</sub> equivalent |          |                                 |
|--------------------------------------|---------------------------------------------|----------|---------------------------------|
|                                      | 1990                                        | 2000     | Latest available year<br>(2009) |
| CO2 emissions without LUCF           | 10,287.6                                    | 9,571.6  | 8,929.5                         |
| CO2 net emissions/removals by LUCF   | -1,362.3                                    | -1,236.2 | -1,160.1                        |
| CO2 net emissions/removals with LUCF | 8,925.2                                     | 8,335.4  | 7,769.4                         |
| GHG emissions without LUCF           | 13,257.3                                    | 12,092.1 | 11,491.3                        |
| GHG net emissions/removals by LUCF   | -1,346.1                                    | -1,038.7 | -1,151.1                        |
| GHG net emissions/removals with LUCF | 11,911.3                                    | 11,053.4 | 10,340.2                        |