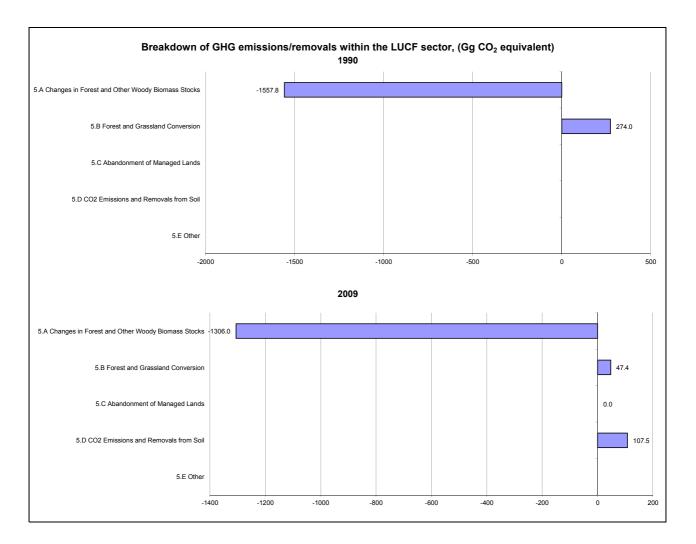

## Emissions Summary for The former Yugoslav Republic of Macedonia

|                                      | Emissions, in Gg CO <sub>2</sub> equivalent |          |                                 |
|--------------------------------------|---------------------------------------------|----------|---------------------------------|
|                                      | 1990                                        | 2000     | Latest available year<br>(2009) |
| CO2 emissions without LUCF           | 10,287.6                                    | 9,571.6  | 8,929.5                         |
| CO2 net emissions/removals by LUCF   | -1,362.3                                    | -1,236.2 | -1,160.1                        |
| CO2 net emissions/removals with LUCF | 8,925.2                                     | 8,335.4  | 7,769.4                         |
| GHG emissions without LUCF           | 13,257.3                                    | 12,092.1 | 11,491.3                        |
| GHG net emissions/removals by LUCF   | -1,346.1                                    | -1,038.7 | -1,151.1                        |
| GHG net emissions/removals with LUCF | 11,911.3                                    | 11,053.4 | 10,340.2                        |