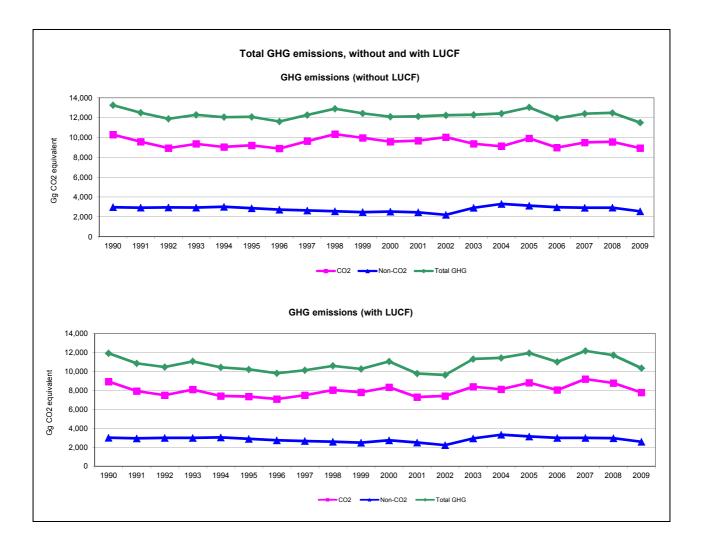

## Emissions Summary for The former Yugoslav Republic of Macedonia

|                                      | Emissions, in Gg CO <sub>2</sub> equivalent |          |                                 |
|--------------------------------------|---------------------------------------------|----------|---------------------------------|
|                                      | 1990                                        | 2000     | Latest available year<br>(2009) |
| CO2 emissions without LUCF           | 10,287.6                                    | 9,571.6  | 8,929.5                         |
| CO2 net emissions/removals by LUCF   | -1,362.3                                    | -1,236.2 | -1,160.1                        |
| CO2 net emissions/removals with LUCF | 8,925.2                                     | 8,335.4  | 7,769.4                         |
| GHG emissions without LUCF           | 13,257.3                                    | 12,092.1 | 11,491.3                        |
| GHG net emissions/removals by LUCF   | -1,346.1                                    | -1,038.7 | -1,151.1                        |
| GHG net emissions/removals with LUCF | 11,911.3                                    | 11,053.4 | 10,340.2                        |