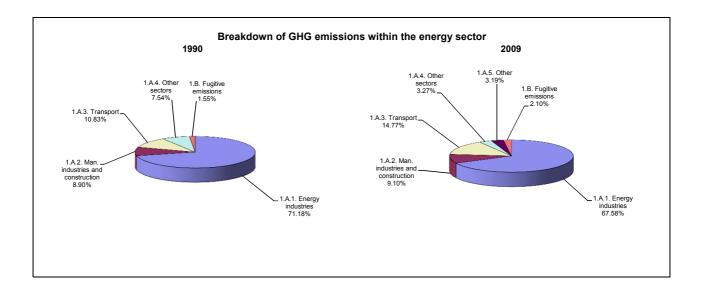

## Emissions Summary for The former Yugoslav Republic of Macedonia

|                                      | Emissions, in Gg CO <sub>2</sub> equivalent |          |                                 |
|--------------------------------------|---------------------------------------------|----------|---------------------------------|
|                                      | 1990                                        | 2000     | Latest available year<br>(2009) |
| CO2 emissions without LUCF           | 10,287.6                                    | 9,571.6  | 8,929.5                         |
| CO2 net emissions/removals by LUCF   | -1,362.3                                    | -1,236.2 | -1,160.1                        |
| CO2 net emissions/removals with LUCF | 8,925.2                                     | 8,335.4  | 7,769.4                         |
| GHG emissions without LUCF           | 13,257.3                                    | 12,092.1 | 11,491.3                        |
| GHG net emissions/removals by LUCF   | -1,346.1                                    | -1,038.7 | -1,151.1                        |
| GHG net emissions/removals with LUCF | 11,911.3                                    | 11,053.4 | 10,340.2                        |