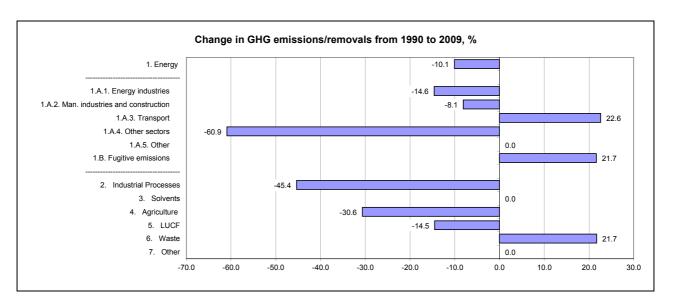

|                                      | Cha               | Changes in emissions, in per cent            |                                           |  |
|--------------------------------------|-------------------|----------------------------------------------|-------------------------------------------|--|
|                                      | From 1990 to 2000 | From 2000 to latest<br>available year (2009) | From 1990 to latest available year (2009) |  |
| CO2 emissions without LUCF           | -7.0              | -6.7                                         | -13.2                                     |  |
| CO2 net emissions/removals by LUCF   | -9.3              | -6.2                                         | -14.8                                     |  |
| CO2 net emissions/removals with LUCF | -6.6              | -6.8                                         | -13.0                                     |  |
| GHG emissions without LUCF           | -8.8              | -5.0                                         | -13.3                                     |  |
| GHG net emissions/removals by LUCF   | -22.8             | 10.8                                         | -14.5                                     |  |
| GHG net emissions/removals with LUCF | -7.2              | -6.5                                         | -13.2                                     |  |