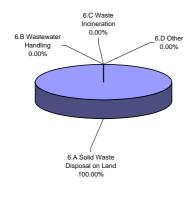

|               |                                             |  |
| CO2 net emissions/removals with LUCF | 129.0         | 129.0                                       |  |
| GHG emissions without LUCF           | 153.0         | 153.0                                       |  |
| GHG net emissions/removals by LUCF   |               |                                             |  |
| GHG net emissions/removals with LUCF | 153.0         | 153.0                                       |  |





Breakdown of GHG emissions within the industrial processes, 1994



NO DATA

Breakdown of GHG emissions in the agriculture sector, 1994

Breakdown of GHG emissions/removals within the LUCF sector, (Gg CO2 equivalent), 1994

NO DATA

NO DATA

## Breakdown of GHG emissions within the waste sector, 1994