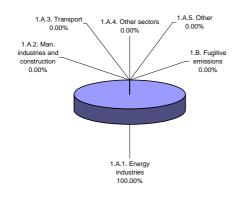

| 1994          | Latest available year (1994)                |  |
| CO2 emissions without LUCF           | 129.0         | 129.0                                       |  |
| CO2 net emissions/removals by LUCF   |               |                                             |  |
| CO2 net emissions/removals with LUCF | 129.0         | 129.0                                       |  |
| GHG emissions without LUCF           | 153.0         | 153.0                                       |  |
| GHG net emissions/removals by LUCF   |               |                                             |  |
| GHG net emissions/removals with LUCF | 153.0         | 153.0                                       |  |





Breakdown of GHG emissions within the industrial processes, 1994



NO DATA

Breakdown of GHG emissions in the agriculture sector, 1994

Breakdown of GHG emissions/removals within the LUCF sector, (Gg CO2 equivalent), 1994

NO DATA

NO DATA

## Breakdown of GHG emissions within the waste sector, 1994