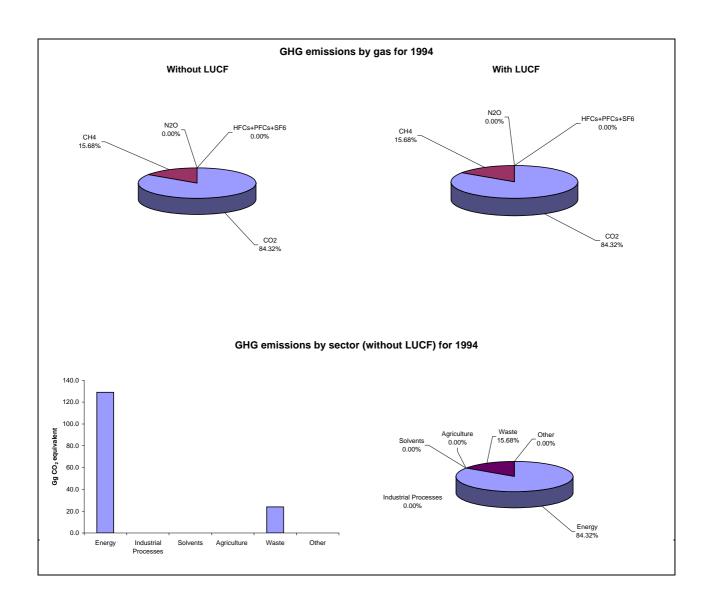

## **Emissions Summary for Maldives**

|                                      | Emissions, in | Emissions, in Gg CO <sub>2</sub> equivalent |  |
|--------------------------------------|---------------|---------------------------------------------|--|
|                                      | 1994          | Latest available year (1994)                |  |
| CO2 emissions without LUCF           | 129.0         | 129.0                                       |  |
| CO2 net emissions/removals by LUCF   |               |                                             |  |
| CO2 net emissions/removals with LUCF | 129.0         | 129.0                                       |  |
| GHG emissions without LUCF           | 153.0         | 153.0                                       |  |
| GHG net emissions/removals by LUCF   |               |                                             |  |
| GHG net emissions/removals with LUCF | 153.0         | 153.0                                       |  |