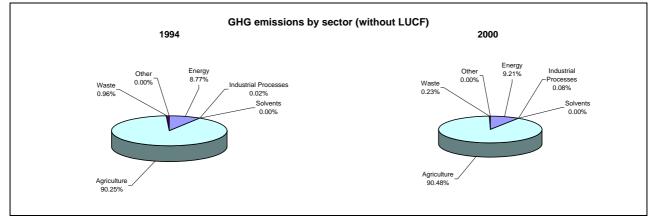

## **Emissions Summary for Madagascar**

|                                      | En         | Emissions, in Gg CO <sub>2</sub> equivalent      |                                 |  |
|--------------------------------------|------------|--------------------------------------------------|---------------------------------|--|
|                                      | 1994       | 2000                                             | Latest available year<br>(2000) |  |
| CO2 emissions without LUCF           | 1,146.2    | 1,747.4                                          | 1,747.4                         |  |
| CO2 net emissions/removals by LUCF   | -240,168.0 | -233,568.5                                       | -233,568.5                      |  |
| CO2 net emissions/removals with LUCF | -239,021.8 | -231,821.1                                       | -231,821.1                      |  |
| GHG emissions without LUCF           | 21,933.7   | 29,343.9                                         | 29,343.9                        |  |
| GHG net emissions/removals by LUCF   | -238,971.0 | -233,256.1                                       | -233,256.1                      |  |
| GHG net emissions/removals with LUCF | -217,037.3 | -203,912.2                                       | -203,912.2                      |  |
|                                      | Ch         | Changes in emissions, in per cent                |                                 |  |
|                                      |            | From 1994 to 2000                                |                                 |  |
| CO2 emissions without LUCF           | 52.5       |                                                  |                                 |  |
| CO2 net emissions/removals by LUCF   | -2.7       |                                                  |                                 |  |
| CO2 net emissions/removals with LUCF | -3.0       |                                                  |                                 |  |
| GHG emissions without LUCF           | 33.8       |                                                  |                                 |  |
| GHG net emissions/removals by LUCF   | -2.4       |                                                  |                                 |  |
| GHG net emissions/removals with LUCF |            | -6.0                                             |                                 |  |
|                                      | Average an | verage annual growth rates, in per cent per year |                                 |  |
|                                      |            | From 1994 to 2000                                |                                 |  |
| CO2 emissions without LUCF           |            | 7.3                                              |                                 |  |
| CO2 net emissions/removals by LUCF   |            | -0.5                                             |                                 |  |
| CO2 net emissions/removals with LUCF |            | -0.5                                             |                                 |  |
| GHG emissions without LUCF           |            | 5.0                                              |                                 |  |
| GHG net emissions/removals by LUCF   |            | -0.4                                             |                                 |  |
| GHG net emissions/removals with LUCF |            | -1.0                                             |                                 |  |