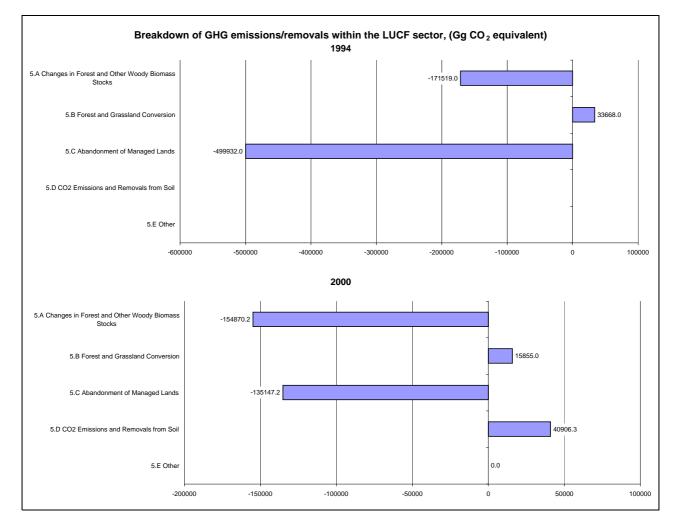

|                                 |  |
| CO2 net emissions/removals by LUCF   |            | -0.5                                             |                                 |  |
| CO2 net emissions/removals with LUCF |            | -0.5                                             |                                 |  |
| GHG emissions without LUCF           |            | 5.0                                              |                                 |  |
| GHG net emissions/removals by LUCF   |            | -0.4                                             |                                 |  |
| GHG net emissions/removals with LUCF |            | -1.0                                             |                                 |  |