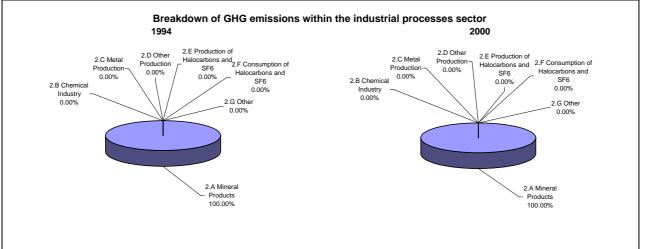

|                                 |  |
| CO2 net emissions/removals by LUCF   |            | -0.5                                             |                                 |  |
| CO2 net emissions/removals with LUCF |            | -0.5                                             |                                 |  |
| GHG emissions without LUCF           |            | 5.0                                              |                                 |  |
| GHG net emissions/removals by LUCF   |            | -0.4                                             |                                 |  |
| GHG net emissions/removals with LUCF |            | -1.0                                             |                                 |  |