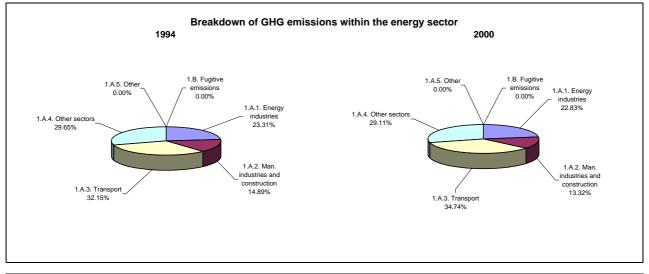

## **Emissions Summary for Madagascar**

|                                      | En         | Emissions, in Gg CO <sub>2</sub> equivalent      |                                 |  |
|--------------------------------------|------------|--------------------------------------------------|---------------------------------|--|
|                                      | 1994       | 2000                                             | Latest available year<br>(2000) |  |
| CO2 emissions without LUCF           | 1,146.2    | 1,747.4                                          | 1,747.4                         |  |
| CO2 net emissions/removals by LUCF   | -240,168.0 | -233,568.5                                       | -233,568.5                      |  |
| CO2 net emissions/removals with LUCF | -239,021.8 | -231,821.1                                       | -231,821.1                      |  |
| GHG emissions without LUCF           | 21,933.7   | 29,343.9                                         | 29,343.9                        |  |
| GHG net emissions/removals by LUCF   | -238,971.0 | -233,256.1                                       | -233,256.1                      |  |
| GHG net emissions/removals with LUCF | -217,037.3 | -203,912.2                                       | -203,912.2                      |  |
|                                      | Ch         | Changes in emissions, in per cent                |                                 |  |
|                                      |            | From 1994 to 2000                                |                                 |  |
| CO2 emissions without LUCF           | 52.5       |                                                  |                                 |  |
| CO2 net emissions/removals by LUCF   | -2.7       |                                                  |                                 |  |
| CO2 net emissions/removals with LUCF | -3.0       |                                                  |                                 |  |
| GHG emissions without LUCF           | 33.8       |                                                  |                                 |  |
| GHG net emissions/removals by LUCF   | -2.4       |                                                  |                                 |  |
| GHG net emissions/removals with LUCF |            | -6.0                                             |                                 |  |
|                                      | Average an | verage annual growth rates, in per cent per year |                                 |  |
|                                      |            | From 1994 to 2000                                |                                 |  |
| CO2 emissions without LUCF           |            | 7.3                                              |                                 |  |
| CO2 net emissions/removals by LUCF   |            | -0.5                                             |                                 |  |
| CO2 net emissions/removals with LUCF |            | -0.5                                             |                                 |  |
| GHG emissions without LUCF           |            | 5.0                                              |                                 |  |
| GHG net emissions/removals by LUCF   |            | -0.4                                             |                                 |  |
| GHG net emissions/removals with LUCF |            | -1.0                                             |                                 |  |