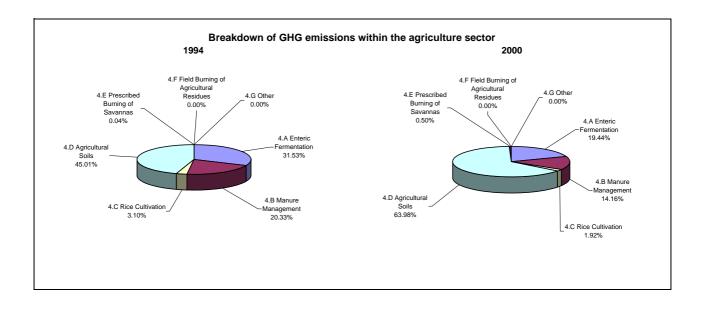

|                                 |  |
| CO2 net emissions/removals by LUCF   |            | -0.5                                             |                                 |  |
| CO2 net emissions/removals with LUCF |            | -0.5                                             |                                 |  |
| GHG emissions without LUCF           |            | 5.0                                              |                                 |  |
| GHG net emissions/removals by LUCF   |            | -0.4                                             |                                 |  |
| GHG net emissions/removals with LUCF |            | -1.0                                             |                                 |  |