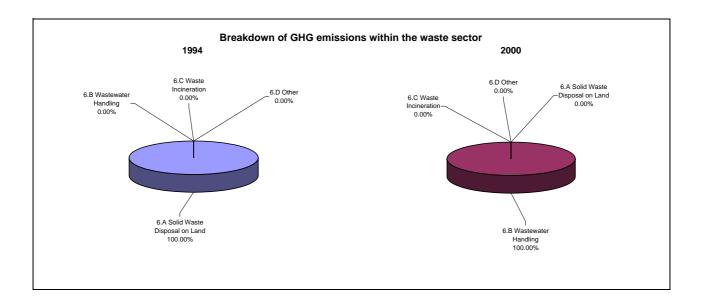

|                                 |  |
| CO2 net emissions/removals by LUCF   |            | -0.5                                             |                                 |  |
| CO2 net emissions/removals with LUCF |            | -0.5                                             |                                 |  |
| GHG emissions without LUCF           |            | 5.0                                              |                                 |  |
| GHG net emissions/removals by LUCF   |            | -0.4                                             |                                 |  |
| GHG net emissions/removals with LUCF |            | -1.0                                             |                                 |  |