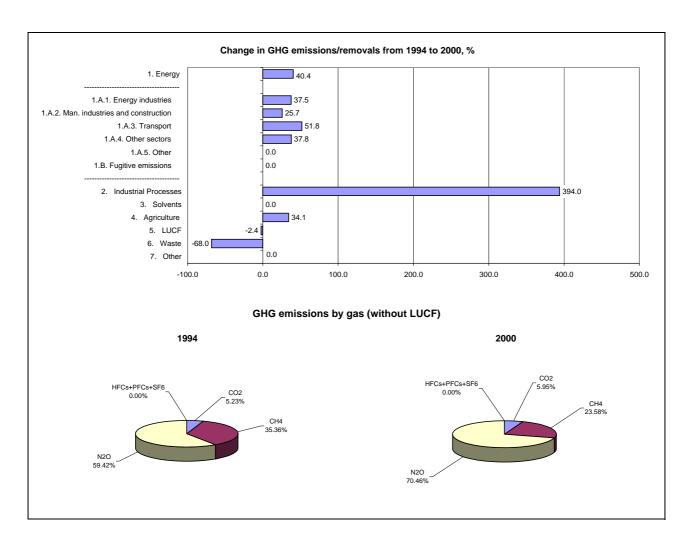

## **Emissions Summary for Madagascar**

|                                      | En         | Emissions, in Gg CO <sub>2</sub> equivalent      |                                 |  |
|--------------------------------------|------------|--------------------------------------------------|---------------------------------|--|
|                                      | 1994       | 2000                                             | Latest available year<br>(2000) |  |
| CO2 emissions without LUCF           | 1,146.2    | 1,747.4                                          | 1,747.4                         |  |
| CO2 net emissions/removals by LUCF   | -240,168.0 | -233,568.5                                       | -233,568.5                      |  |
| CO2 net emissions/removals with LUCF | -239,021.8 | -231,821.1                                       | -231,821.1                      |  |
| GHG emissions without LUCF           | 21,933.7   | 29,343.9                                         | 29,343.9                        |  |
| GHG net emissions/removals by LUCF   | -238,971.0 | -233,256.1                                       | -233,256.1                      |  |
| GHG net emissions/removals with LUCF | -217,037.3 | -203,912.2                                       | -203,912.2                      |  |
|                                      | Ch         | Changes in emissions, in per cent                |                                 |  |
|                                      |            | From 1994 to 2000                                |                                 |  |
| CO2 emissions without LUCF           | 52.5       |                                                  |                                 |  |
| CO2 net emissions/removals by LUCF   | -2.7       |                                                  |                                 |  |
| CO2 net emissions/removals with LUCF | -3.0       |                                                  |                                 |  |
| GHG emissions without LUCF           | 33.8       |                                                  |                                 |  |
| GHG net emissions/removals by LUCF   | -2.4       |                                                  |                                 |  |
| GHG net emissions/removals with LUCF |            | -6.0                                             |                                 |  |
|                                      | Average an | verage annual growth rates, in per cent per year |                                 |  |
|                                      |            | From 1994 to 2000                                |                                 |  |
| CO2 emissions without LUCF           |            | 7.3                                              |                                 |  |
| CO2 net emissions/removals by LUCF   |            | -0.5                                             |                                 |  |
| CO2 net emissions/removals with LUCF |            | -0.5                                             |                                 |  |
| GHG emissions without LUCF           |            | 5.0                                              |                                 |  |
| GHG net emissions/removals by LUCF   |            | -0.4                                             |                                 |  |
| GHG net emissions/removals with LUCF |            | -1.0                                             |                                 |  |