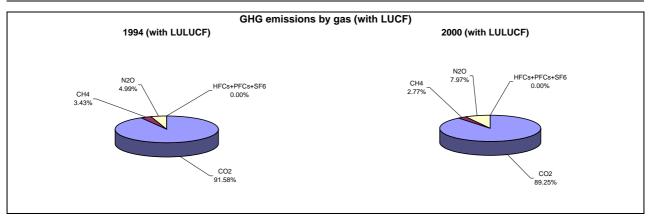

## **Emissions Summary for Madagascar**

|                                      | En         | Emissions, in Gg CO <sub>2</sub> equivalent      |                                 |  |
|--------------------------------------|------------|--------------------------------------------------|---------------------------------|--|
|                                      | 1994       | 2000                                             | Latest available year<br>(2000) |  |
| CO2 emissions without LUCF           | 1,146.2    | 1,747.4                                          | 1,747.4                         |  |
| CO2 net emissions/removals by LUCF   | -240,168.0 | -233,568.5                                       | -233,568.5                      |  |
| CO2 net emissions/removals with LUCF | -239,021.8 | -231,821.1                                       | -231,821.1                      |  |
| GHG emissions without LUCF           | 21,933.7   | 29,343.9                                         | 29,343.9                        |  |
| GHG net emissions/removals by LUCF   | -238,971.0 | -233,256.1                                       | -233,256.1                      |  |
| GHG net emissions/removals with LUCF | -217,037.3 | -203,912.2                                       | -203,912.2                      |  |
|                                      | Ch         | Changes in emissions, in per cent                |                                 |  |
|                                      |            | From 1994 to 2000                                |                                 |  |
| CO2 emissions without LUCF           | 52.5       |                                                  |                                 |  |
| CO2 net emissions/removals by LUCF   | -2.7       |                                                  |                                 |  |
| CO2 net emissions/removals with LUCF | -3.0       |                                                  |                                 |  |
| GHG emissions without LUCF           | 33.8       |                                                  |                                 |  |
| GHG net emissions/removals by LUCF   | -2.4       |                                                  |                                 |  |
| GHG net emissions/removals with LUCF |            | -6.0                                             |                                 |  |
|                                      | Average an | verage annual growth rates, in per cent per year |                                 |  |
|                                      |            | From 1994 to 2000                                |                                 |  |
| CO2 emissions without LUCF           |            | 7.3                                              |                                 |  |
| CO2 net emissions/removals by LUCF   |            | -0.5                                             |                                 |  |
| CO2 net emissions/removals with LUCF |            | -0.5                                             |                                 |  |
| GHG emissions without LUCF           |            | 5.0                                              |                                 |  |
| GHG net emissions/removals by LUCF   |            | -0.4                                             |                                 |  |
| GHG net emissions/removals with LUCF |            | -1.0                                             |                                 |  |