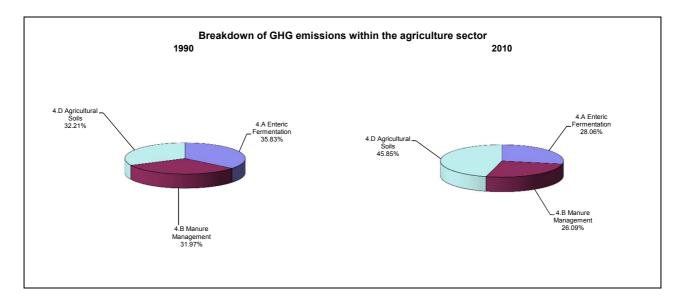

## **Emissions Summary for Republic of Moldova**

|                                      | Ei       | Emissions, in Gg CO <sub>2</sub> equivalent |                                 |  |
|--------------------------------------|----------|---------------------------------------------|---------------------------------|--|
|                                      | 1990     | 2000                                        | Latest available year<br>(2010) |  |
| CO2 emissions without LUCF           | 35,356.1 | 6,390.3                                     | 8,885.2                         |  |
| CO2 net emissions/removals by LUCF   | -7,180.3 | -783.2                                      | 26.0                            |  |
| CO2 net emissions/removals with LUCF | 28,175.8 | 5,607.1                                     | 8,911.2                         |  |
| GHG emissions without LUCF           | 43,259.8 | 10,910.7                                    | 13,276.1                        |  |
| GHG net emissions/removals by LUCF   | -7,177.0 | -782.1                                      | 26.2                            |  |
| GHG net emissions/removals with LUCF | 36,082.8 | 10,128.7                                    | 13,302.4                        |  |