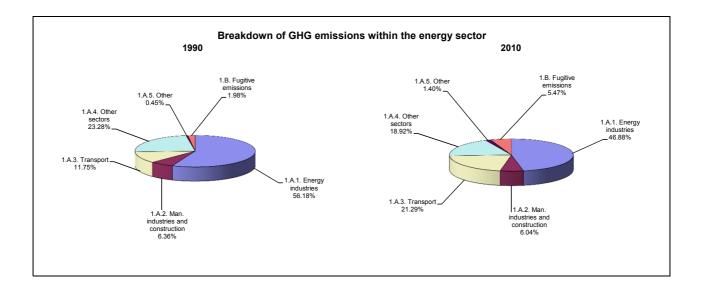

## **Emissions Summary for Republic of Moldova**

|                                      | Ei       | Emissions, in Gg CO <sub>2</sub> equivalent |                                 |  |
|--------------------------------------|----------|---------------------------------------------|---------------------------------|--|
|                                      | 1990     | 2000                                        | Latest available year<br>(2010) |  |
| CO2 emissions without LUCF           | 35,356.1 | 6,390.3                                     | 8,885.2                         |  |
| CO2 net emissions/removals by LUCF   | -7,180.3 | -783.2                                      | 26.0                            |  |
| CO2 net emissions/removals with LUCF | 28,175.8 | 5,607.1                                     | 8,911.2                         |  |
| GHG emissions without LUCF           | 43,259.8 | 10,910.7                                    | 13,276.1                        |  |
| GHG net emissions/removals by LUCF   | -7,177.0 | -782.1                                      | 26.2                            |  |
| GHG net emissions/removals with LUCF | 36,082.8 | 10,128.7                                    | 13,302.4                        |  |