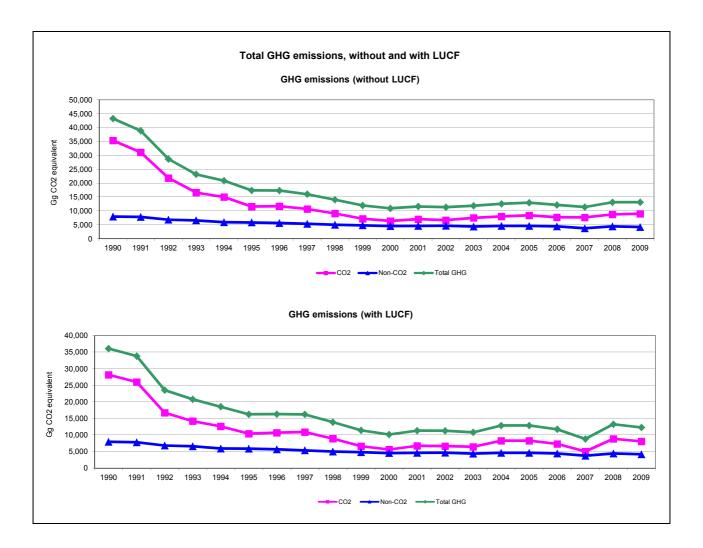

## **Emissions Summary for Republic of Moldova**

|                                      | Ei       | Emissions, in Gg CO <sub>2</sub> equivalent |                                 |  |
|--------------------------------------|----------|---------------------------------------------|---------------------------------|--|
|                                      | 1990     | 2000                                        | Latest available year<br>(2010) |  |
| CO2 emissions without LUCF           | 35,356.1 | 6,390.3                                     | 8,885.2                         |  |
| CO2 net emissions/removals by LUCF   | -7,180.3 | -783.2                                      | 26.0                            |  |
| CO2 net emissions/removals with LUCF | 28,175.8 | 5,607.1                                     | 8,911.2                         |  |
| GHG emissions without LUCF           | 43,259.8 | 10,910.7                                    | 13,276.1                        |  |
| GHG net emissions/removals by LUCF   | -7,177.0 | -782.1                                      | 26.2                            |  |
| GHG net emissions/removals with LUCF | 36,082.8 | 10,128.7                                    | 13,302.4                        |  |

|                                      | Cha               | Changes in emissions, in per cent            |                                           |  |
|--------------------------------------|-------------------|----------------------------------------------|-------------------------------------------|--|
|                                      | From 1990 to 2000 | From 2000 to latest<br>available year (2010) | From 1990 to latest available year (2010) |  |
| CO2 emissions without LUCF           | -81.9             | 39.0                                         | -74.9                                     |  |
| CO2 net emissions/removals by LUCF   | -89.1             |                                              |                                           |  |
| CO2 net emissions/removals with LUCF | -80.1             | 58.9                                         | -68.4                                     |  |
| GHG emissions without LUCF           | -74.8             | 21.7                                         | -69.3                                     |  |
| GHG net emissions/removals by LUCF   | -89.1             |                                              |                                           |  |
| GHG net emissions/removals with LUCF | -71.9             | 31.3                                         | -63.1                                     |  |

|                                      | Average ar        | Average annual growth rates, in per cent per year |                                              |  |
|--------------------------------------|-------------------|---------------------------------------------------|----------------------------------------------|--|
|                                      | From 1990 to 2000 | From 2000 to latest available year (2010)         | From 1990 to latest<br>available year (2010) |  |
| CO2 emissions without LUCF           | -15.7             | 3.4                                               | -6.7                                         |  |
| CO2 net emissions/removals by LUCF   | -19.9             |                                                   |                                              |  |
| CO2 net emissions/removals with LUCF | -14.9             | 4.7                                               | -5.6                                         |  |
| GHG emissions without LUCF           | -12.9             | 2.0                                               | -5.7                                         |  |
| GHG net emissions/removals by LUCF   | -19.9             |                                                   |                                              |  |
| GHG net emissions/removals with LUCF | -11.9             | 2.8                                               | -4.9                                         |  |