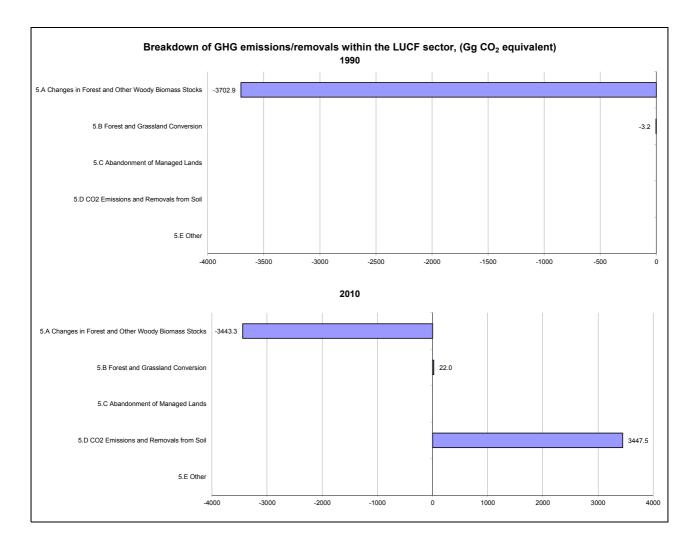

## **Emissions Summary for Republic of Moldova**

|                                      | Ei       | Emissions, in Gg CO <sub>2</sub> equivalent |                                 |  |
|--------------------------------------|----------|---------------------------------------------|---------------------------------|--|
|                                      | 1990     | 2000                                        | Latest available year<br>(2010) |  |
| CO2 emissions without LUCF           | 35,356.1 | 6,390.3                                     | 8,885.2                         |  |
| CO2 net emissions/removals by LUCF   | -7,180.3 | -783.2                                      | 26.0                            |  |
| CO2 net emissions/removals with LUCF | 28,175.8 | 5,607.1                                     | 8,911.2                         |  |
| GHG emissions without LUCF           | 43,259.8 | 10,910.7                                    | 13,276.1                        |  |
| GHG net emissions/removals by LUCF   | -7,177.0 | -782.1                                      | 26.2                            |  |
| GHG net emissions/removals with LUCF | 36,082.8 | 10,128.7                                    | 13,302.4                        |  |