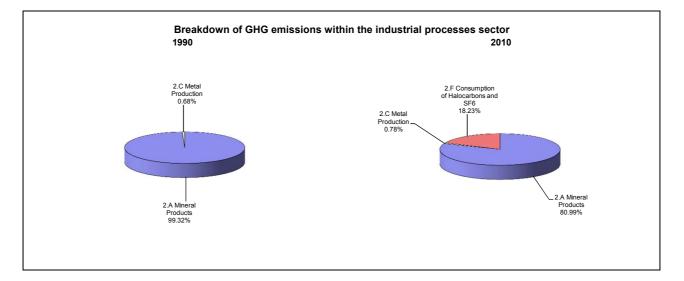

## **Emissions Summary for Republic of Moldova**

|                                      | Ei       | Emissions, in Gg CO <sub>2</sub> equivalent |                                 |  |
|--------------------------------------|----------|---------------------------------------------|---------------------------------|--|
|                                      | 1990     | 2000                                        | Latest available year<br>(2010) |  |
| CO2 emissions without LUCF           | 35,356.1 | 6,390.3                                     | 8,885.2                         |  |
| CO2 net emissions/removals by LUCF   | -7,180.3 | -783.2                                      | 26.0                            |  |
| CO2 net emissions/removals with LUCF | 28,175.8 | 5,607.1                                     | 8,911.2                         |  |
| GHG emissions without LUCF           | 43,259.8 | 10,910.7                                    | 13,276.1                        |  |
| GHG net emissions/removals by LUCF   | -7,177.0 | -782.1                                      | 26.2                            |  |
| GHG net emissions/removals with LUCF | 36,082.8 | 10,128.7                                    | 13,302.4                        |  |