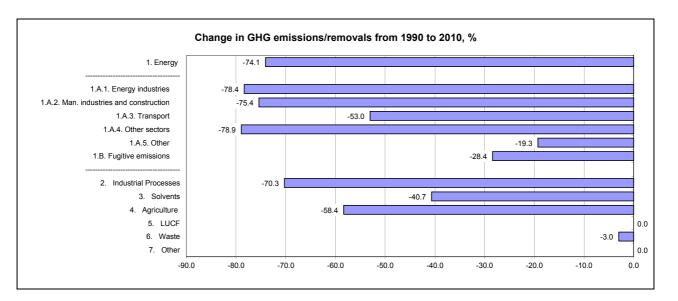

|                                      | Cha               | Changes in emissions, in per cent            |                                           |  |
|--------------------------------------|-------------------|----------------------------------------------|-------------------------------------------|--|
|                                      | From 1990 to 2000 | From 2000 to latest<br>available year (2010) | From 1990 to latest available year (2010) |  |
| CO2 emissions without LUCF           | -81.9             | 39.0                                         | -74.9                                     |  |
| CO2 net emissions/removals by LUCF   | -89.1             |                                              |                                           |  |
| CO2 net emissions/removals with LUCF | -80.1             | 58.9                                         | -68.4                                     |  |
| GHG emissions without LUCF           | -74.8             | 21.7                                         | -69.3                                     |  |
| GHG net emissions/removals by LUCF   | -89.1             |                                              |                                           |  |
| GHG net emissions/removals with LUCF | -71.9             | 31.3                                         | -63.1                                     |  |