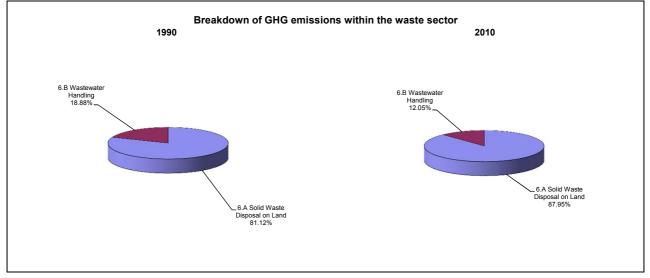

| -19.9             |                                                   |                                              |  |
| CO2 net emissions/removals with LUCF | -14.9             | 4.7                                               | -5.6                                         |  |
| GHG emissions without LUCF           | -12.9             | 2.0                                               | -5.7                                         |  |
| GHG net emissions/removals by LUCF   | -19.9             |                                                   |                                              |  |
| GHG net emissions/removals with LUCF | -11.9             | 2.8                                               | -4.9                                         |  |