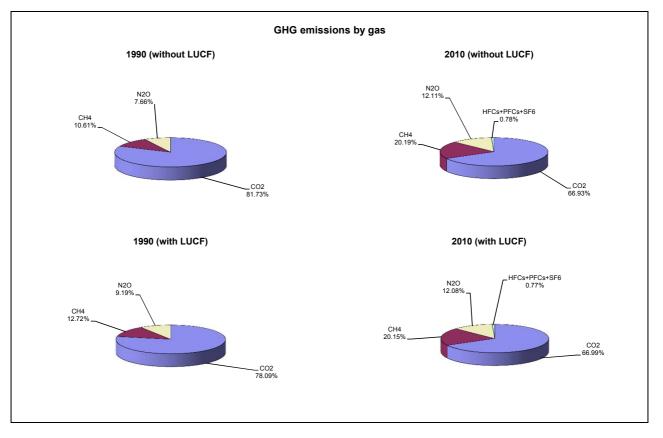

## **Emissions Summary for Republic of Moldova**

|                                      | Ei       | Emissions, in Gg CO <sub>2</sub> equivalent |                                 |  |
|--------------------------------------|----------|---------------------------------------------|---------------------------------|--|
|                                      | 1990     | 2000                                        | Latest available year<br>(2010) |  |
| CO2 emissions without LUCF           | 35,356.1 | 6,390.3                                     | 8,885.2                         |  |
| CO2 net emissions/removals by LUCF   | -7,180.3 | -783.2                                      | 26.0                            |  |
| CO2 net emissions/removals with LUCF | 28,175.8 | 5,607.1                                     | 8,911.2                         |  |
| GHG emissions without LUCF           | 43,259.8 | 10,910.7                                    | 13,276.1                        |  |
| GHG net emissions/removals by LUCF   | -7,177.0 | -782.1                                      | 26.2                            |  |
| GHG net emissions/removals with LUCF | 36,082.8 | 10,128.7                                    | 13,302.4                        |  |