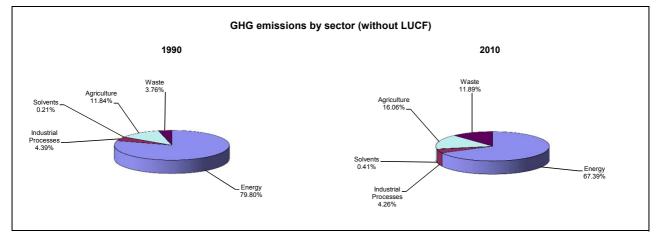

vals by LUCF   | -19.9             |                                                   |                                              |  |
| CO2 net emissions/removals with LUCF | -14.9             | 4.7                                               | -5.6                                         |  |
| GHG emissions without LUCF           | -12.9             | 2.0                                               | -5.7                                         |  |
| GHG net emissions/removals by LUCF   | -19.9             |                                                   |                                              |  |
| GHG net emissions/removals with LUCF | -11.9             | 2.8                                               | -4.9                                         |  |