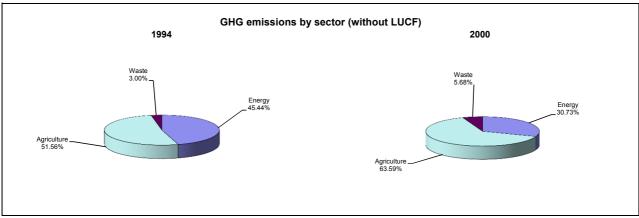

## **Emissions Summary for Lesotho**

|                                      | Er      | Emissions, in Gg CO₂ equivalent |                              |  |
|--------------------------------------|---------|---------------------------------|------------------------------|--|
|                                      | 1994    | 2000                            | Latest available year (2000) |  |
| CO2 emissions without LUCF           | 636.0   | 805.0                           | 805.0                        |  |
| CO2 net emissions/removals by LUCF   | 1,260.6 | -1,378.0                        | -1,378.0                     |  |
| CO2 net emissions/removals with LUCF | 1,896.6 | -573.0                          | -573.0                       |  |
| GHG emissions without LUCF           | 1,820.3 | 3,512.9                         | 3,512.9                      |  |
| GHG net emissions/removals by LUCF   | 1,260.6 | -1,378.0                        | -1,378.0                     |  |
| GHG net emissions/removals with LUCF | 3,080.9 | 2,134.9                         | 2,134.9                      |  |