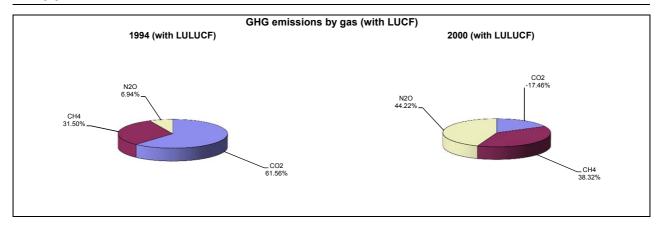

## **Emissions Summary for Lesotho**

|                                      | Er      | Emissions, in Gg CO₂ equivalent |                              |  |
|--------------------------------------|---------|---------------------------------|------------------------------|--|
|                                      | 1994    | 2000                            | Latest available year (2000) |  |
| CO2 emissions without LUCF           | 636.0   | 805.0                           | 805.0                        |  |
| CO2 net emissions/removals by LUCF   | 1,260.6 | -1,378.0                        | -1,378.0                     |  |
| CO2 net emissions/removals with LUCF | 1,896.6 | -573.0                          | -573.0                       |  |
| GHG emissions without LUCF           | 1,820.3 | 3,512.9                         | 3,512.9                      |  |
| GHG net emissions/removals by LUCF   | 1,260.6 | -1,378.0                        | -1,378.0                     |  |
| GHG net emissions/removals with LUCF | 3,080.9 | 2,134.9                         | 2,134.9                      |  |