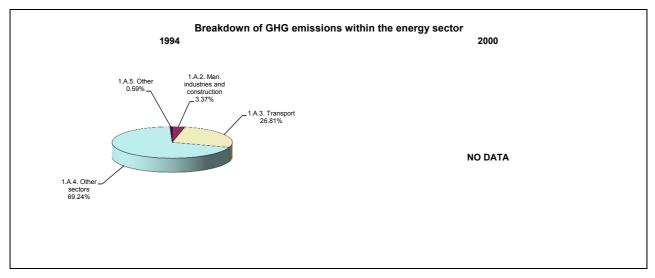

## **Emissions Summary for Lesotho**

|                                      | Er      | Emissions, in Gg CO₂ equivalent |                              |  |
|--------------------------------------|---------|---------------------------------|------------------------------|--|
|                                      | 1994    | 2000                            | Latest available year (2000) |  |
| CO2 emissions without LUCF           | 636.0   | 805.0                           | 805.0                        |  |
| CO2 net emissions/removals by LUCF   | 1,260.6 | -1,378.0                        | -1,378.0                     |  |
| CO2 net emissions/removals with LUCF | 1,896.6 | -573.0                          | -573.0                       |  |
| GHG emissions without LUCF           | 1,820.3 | 3,512.9                         | 3,512.9                      |  |
| GHG net emissions/removals by LUCF   | 1,260.6 | -1,378.0                        | -1,378.0                     |  |
| GHG net emissions/removals with LUCF | 3,080.9 | 2,134.9                         | 2,134.9                      |  |