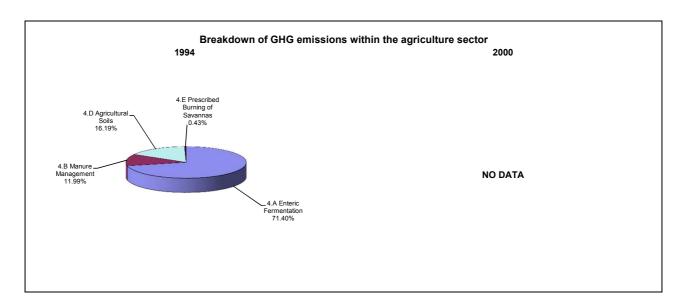

r cent per year |  |
|--------------------------------------|---------------------------------------------------|--|
|                                      | From 1994 to 2000                                 |  |
| CO2 emissions without LUCF           | 4.0                                               |  |
| CO2 net emissions/removals by LUCF   | <del>-</del>                                      |  |
| CO2 net emissions/removals with LUCF | -                                                 |  |
| GHG emissions without LUCF           | 11.6                                              |  |
| GHG net emissions/removals by LUCF   | -                                                 |  |
| GHG net emissions/removals with LUCF | -5.9                                              |  |