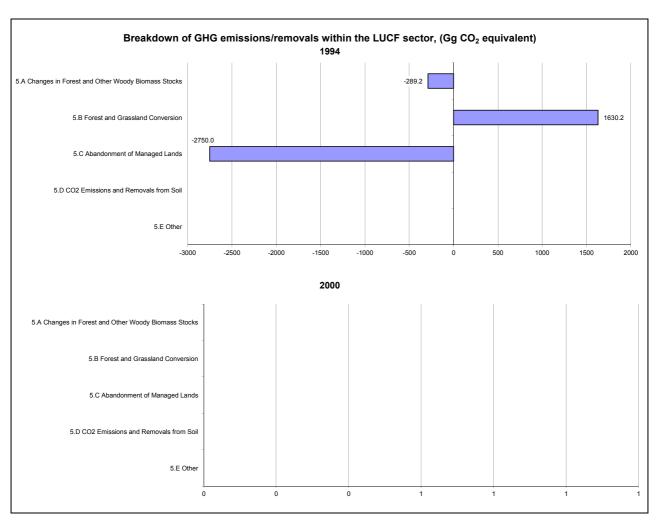

cent per year |  |
|--------------------------------------|---------------------------------------------------|--|
|                                      | From 1994 to 2000                                 |  |
| CO2 emissions without LUCF           | 4.0                                               |  |
| CO2 net emissions/removals by LUCF   | <del>-</del>                                      |  |
| CO2 net emissions/removals with LUCF | -                                                 |  |
| GHG emissions without LUCF           | 11.6                                              |  |
| GHG net emissions/removals by LUCF   | -                                                 |  |
| GHG net emissions/removals with LUCF | -5.9                                              |  |