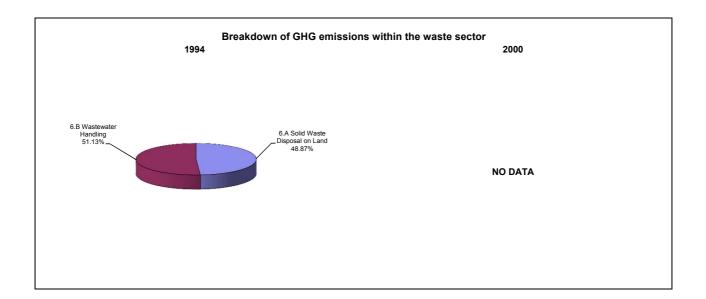

nt per year |  |
|--------------------------------------|---------------------------------------------------|--|
|                                      | From 1994 to 2000                                 |  |
| CO2 emissions without LUCF           | 4.0                                               |  |
| CO2 net emissions/removals by LUCF   | <del>-</del>                                      |  |
| CO2 net emissions/removals with LUCF | -                                                 |  |
| GHG emissions without LUCF           | 11.6                                              |  |
| GHG net emissions/removals by LUCF   | -                                                 |  |
| GHG net emissions/removals with LUCF | -5.9                                              |  |