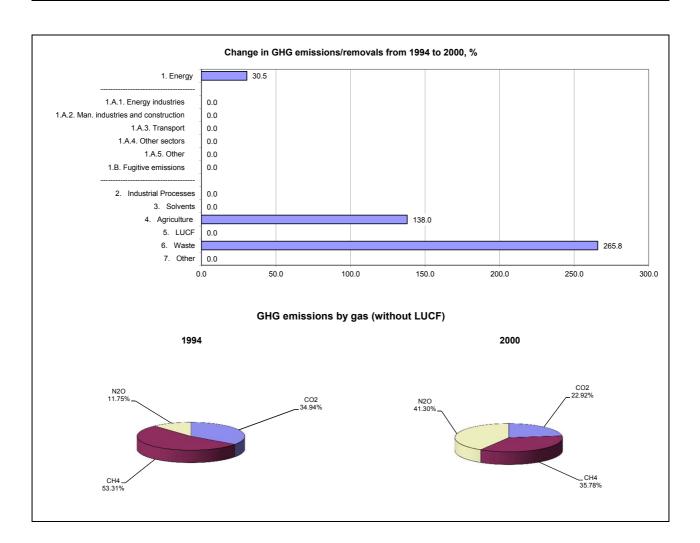

## **Emissions Summary for Lesotho**

|                                      | Er      | Emissions, in Gg CO₂ equivalent |                              |  |
|--------------------------------------|---------|---------------------------------|------------------------------|--|
|                                      | 1994    | 2000                            | Latest available year (2000) |  |
| CO2 emissions without LUCF           | 636.0   | 805.0                           | 805.0                        |  |
| CO2 net emissions/removals by LUCF   | 1,260.6 | -1,378.0                        | -1,378.0                     |  |
| CO2 net emissions/removals with LUCF | 1,896.6 | -573.0                          | -573.0                       |  |
| GHG emissions without LUCF           | 1,820.3 | 3,512.9                         | 3,512.9                      |  |
| GHG net emissions/removals by LUCF   | 1,260.6 | -1,378.0                        | -1,378.0                     |  |
| GHG net emissions/removals with LUCF | 3,080.9 | 2,134.9                         | 2,134.9                      |  |

|                                      | Changes in emissions, in per cent |  |
|--------------------------------------|-----------------------------------|--|
|                                      | From 1994 to 2000                 |  |
| CO2 emissions without LUCF           | 26.6                              |  |
| CO2 net emissions/removals by LUCF   |                                   |  |
| CO2 net emissions/removals with LUCF |                                   |  |
| GHG emissions without LUCF           | 93.0                              |  |
| GHG net emissions/removals by LUCF   |                                   |  |
| GHG net emissions/removals with LUCF | -30.7                             |  |

|                                      | Average annual growth rates, in per cent per year |  |
|--------------------------------------|---------------------------------------------------|--|
|                                      | From 1994 to 2000                                 |  |
| CO2 emissions without LUCF           | 4.0                                               |  |
| CO2 net emissions/removals by LUCF   | <del>-</del>                                      |  |
| CO2 net emissions/removals with LUCF | -                                                 |  |
| GHG emissions without LUCF           | 11.6                                              |  |
| GHG net emissions/removals by LUCF   | -                                                 |  |
| GHG net emissions/removals with LUCF | -5.9                                              |  |