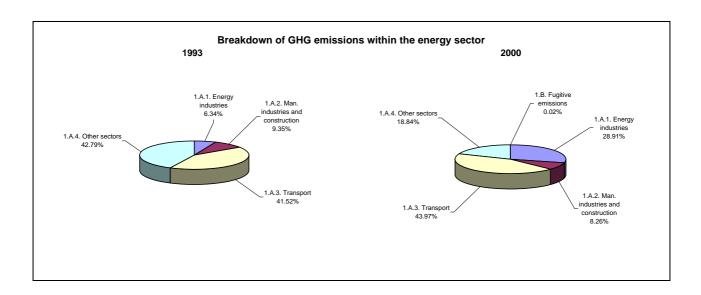

emissions/removals by LUCF   | -92.6             |                                                   |                                           |  |
| CO2 net emissions/removals with LUCF | -91.2             | -28.0                                             | -46.7                                     |  |
| GHG emissions without LUCF           | 4.5               | -7.3                                              | -5.7                                      |  |
| GHG net emissions/removals by LUCF   | -92.6             |                                                   |                                           |  |
| GHG net emissions/removals with LUCF | -85.9             | -22.4                                             | -39.1                                     |  |