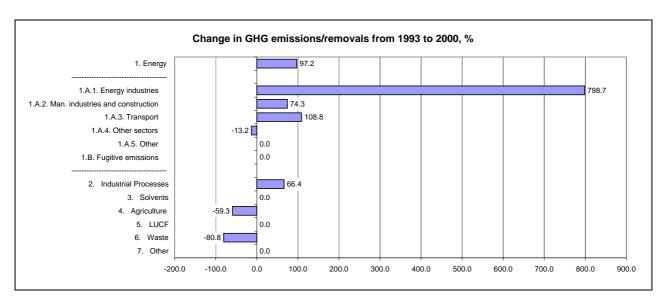

|                                      | Ch                | Changes in emissions, in per cent         |                                           |  |
|--------------------------------------|-------------------|-------------------------------------------|-------------------------------------------|--|
|                                      | From 1993 to 1994 | From 1994 to latest available year (2000) | From 1993 to latest available year (2000) |  |
| CO2 emissions without LUCF           | 20.3              | 90.0                                      | 128.6                                     |  |
| CO2 net emissions/removals by LUCF   | -92.6             |                                           |                                           |  |
| CO2 net emissions/removals with LUCF | -91.2             | -86.1                                     | -98.8                                     |  |
| GHG emissions without LUCF           | 4.5               | -36.5                                     | -33.6                                     |  |
| GHG net emissions/removals by LUCF   | -92.6             |                                           |                                           |  |
| GHG net emissions/removals with LUCF | -85.9             | -78.1                                     | -96.9                                     |  |

|                                      | Average ar        | Average annual growth rates, in per cent per year |                                           |  |
|--------------------------------------|-------------------|---------------------------------------------------|-------------------------------------------|--|
|                                      | From 1993 to 1994 | From 1994 to latest available year (2000)         | From 1993 to latest available year (2000) |  |
| CO2 emissions without LUCF           | 20.3              | 11.3                                              | 12.5                                      |  |
| CO2 net emissions/removals by LUCF   | -92.6             |                                                   |                                           |  |
| CO2 net emissions/removals with LUCF | -91.2             | -28.0                                             | -46.7                                     |  |
| GHG emissions without LUCF           | 4.5               | -7.3                                              | -5.7                                      |  |
| GHG net emissions/removals by LUCF   | -92.6             |                                                   |                                           |  |
| GHG net emissions/removals with LUCF | -85.9             | -22.4                                             | -39.1                                     |  |