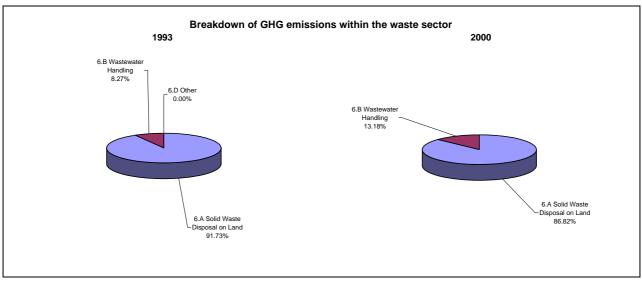

ns/removals by LUCF   | -92.6             |                                                   |                                           |  |
| CO2 net emissions/removals with LUCF | -91.2             | -28.0                                             | -46.7                                     |  |
| GHG emissions without LUCF           | 4.5               | -7.3                                              | -5.7                                      |  |
| GHG net emissions/removals by LUCF   | -92.6             |                                                   |                                           |  |
| GHG net emissions/removals with LUCF | -85.9             | -22.4                                             | -39.1                                     |  |