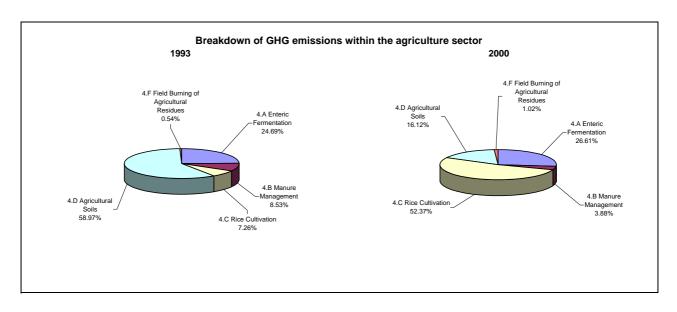

ssions/removals by LUCF   | -92.6             |                                                   |                                           |  |
| CO2 net emissions/removals with LUCF | -91.2             | -28.0                                             | -46.7                                     |  |
| GHG emissions without LUCF           | 4.5               | -7.3                                              | -5.7                                      |  |
| GHG net emissions/removals by LUCF   | -92.6             |                                                   |                                           |  |
| GHG net emissions/removals with LUCF | -85.9             | -22.4                                             | -39.1                                     |  |