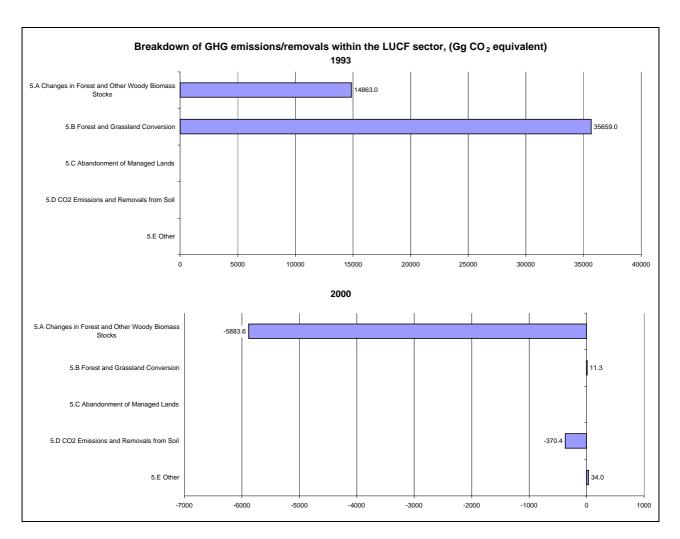

ions/removals by LUCF   | -92.6             |                                                   |                                           |  |
| CO2 net emissions/removals with LUCF | -91.2             | -28.0                                             | -46.7                                     |  |
| GHG emissions without LUCF           | 4.5               | -7.3                                              | -5.7                                      |  |
| GHG net emissions/removals by LUCF   | -92.6             |                                                   |                                           |  |
| GHG net emissions/removals with LUCF | -85.9             | -22.4                                             | -39.1                                     |  |