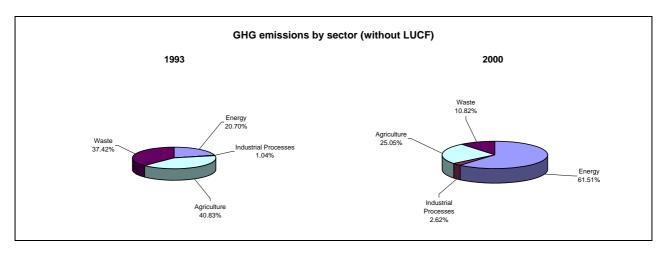

## **Emissions Summary for Sri Lanka**

|                                      | Er        | Emissions, in Gg CO <sub>2</sub> equivalent |                              |  |
|--------------------------------------|-----------|---------------------------------------------|------------------------------|--|
|                                      | 1993      | 1994                                        | Latest available year (2000) |  |
| CO2 emissions without LUCF           | 4,779.0   | 5,748.2                                     | 10,922.4                     |  |
| CO2 net emissions/removals by LUCF   | 378,250.0 | 27,881.6                                    | -6,243.7                     |  |
| CO2 net emissions/removals with LUCF | 383,029.0 | 33,629.8                                    | 4,678.8                      |  |
| GHG emissions without LUCF           | 28,326.0  | 29,598.4                                    | 18,797.2                     |  |
| GHG net emissions/removals by LUCF   | 378,250.0 | 27,881.6                                    | -6,208.7                     |  |
| GHG net emissions/removals with LUCF | 406,576.0 | 57,480.0                                    | 12,588.6                     |  |