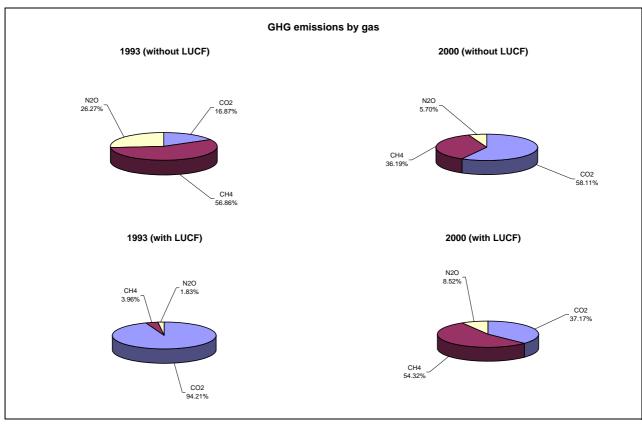

## **Emissions Summary for Sri Lanka**

|                                      | Er        | Emissions, in Gg CO <sub>2</sub> equivalent |                              |  |
|--------------------------------------|-----------|---------------------------------------------|------------------------------|--|
|                                      | 1993      | 1994                                        | Latest available year (2000) |  |
| CO2 emissions without LUCF           | 4,779.0   | 5,748.2                                     | 10,922.4                     |  |
| CO2 net emissions/removals by LUCF   | 378,250.0 | 27,881.6                                    | -6,243.7                     |  |
| CO2 net emissions/removals with LUCF | 383,029.0 | 33,629.8                                    | 4,678.8                      |  |
| GHG emissions without LUCF           | 28,326.0  | 29,598.4                                    | 18,797.2                     |  |
| GHG net emissions/removals by LUCF   | 378,250.0 | 27,881.6                                    | -6,208.7                     |  |
| GHG net emissions/removals with LUCF | 406,576.0 | 57,480.0                                    | 12,588.6                     |  |