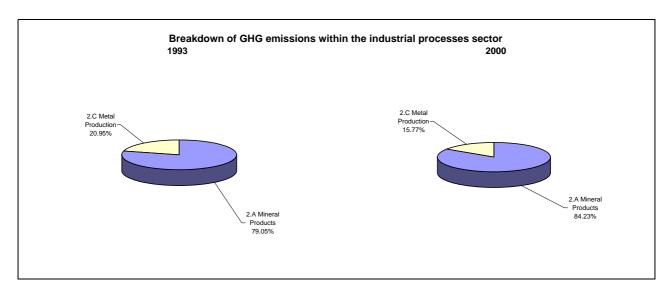

missions/removals by LUCF   | -92.6             |                                                   |                                           |  |
| CO2 net emissions/removals with LUCF | -91.2             | -28.0                                             | -46.7                                     |  |
| GHG emissions without LUCF           | 4.5               | -7.3                                              | -5.7                                      |  |
| GHG net emissions/removals by LUCF   | -92.6             |                                                   |                                           |  |
| GHG net emissions/removals with LUCF | -85.9             | -22.4                                             | -39.1                                     |  |