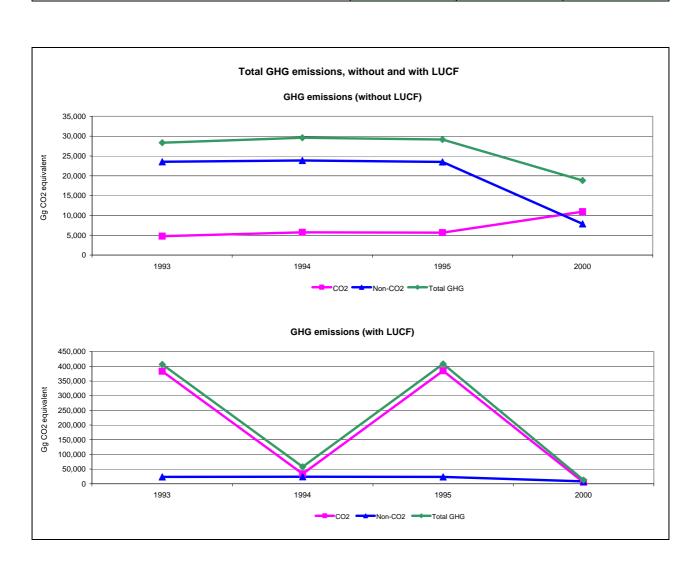

## **Emissions Summary for Sri Lanka**

|                                      | Er        | Emissions, in Gg CO <sub>2</sub> equivalent |                              |  |
|--------------------------------------|-----------|---------------------------------------------|------------------------------|--|
|                                      | 1993      | 1994                                        | Latest available year (2000) |  |
| CO2 emissions without LUCF           | 4,779.0   | 5,748.2                                     | 10,922.4                     |  |
| CO2 net emissions/removals by LUCF   | 378,250.0 | 27,881.6                                    | -6,243.7                     |  |
| CO2 net emissions/removals with LUCF | 383,029.0 | 33,629.8                                    | 4,678.8                      |  |
| GHG emissions without LUCF           | 28,326.0  | 29,598.4                                    | 18,797.2                     |  |
| GHG net emissions/removals by LUCF   | 378,250.0 | 27,881.6                                    | -6,208.7                     |  |
| GHG net emissions/removals with LUCF | 406,576.0 | 57,480.0                                    | 12,588.6                     |  |

|                                      | Ch                | Changes in emissions, in per cent         |                                           |  |
|--------------------------------------|-------------------|-------------------------------------------|-------------------------------------------|--|
|                                      | From 1993 to 1994 | From 1994 to latest available year (2000) | From 1993 to latest available year (2000) |  |
| CO2 emissions without LUCF           | 20.3              | 90.0                                      | 128.6                                     |  |
| CO2 net emissions/removals by LUCF   | -92.6             |                                           |                                           |  |
| CO2 net emissions/removals with LUCF | -91.2             | -86.1                                     | -98.8                                     |  |
| GHG emissions without LUCF           | 4.5               | -36.5                                     | -33.6                                     |  |
| GHG net emissions/removals by LUCF   | -92.6             |                                           |                                           |  |
| GHG net emissions/removals with LUCF | -85.9             | -78.1                                     | -96.9                                     |  |

|                                      | Average ar        | Average annual growth rates, in per cent per year |                                           |  |
|--------------------------------------|-------------------|---------------------------------------------------|-------------------------------------------|--|
|                                      | From 1993 to 1994 | From 1994 to latest available year (2000)         | From 1993 to latest available year (2000) |  |
| CO2 emissions without LUCF           | 20.3              | 11.3                                              | 12.5                                      |  |
| CO2 net emissions/removals by LUCF   | -92.6             |                                                   |                                           |  |
| CO2 net emissions/removals with LUCF | -91.2             | -28.0                                             | -46.7                                     |  |
| GHG emissions without LUCF           | 4.5               | -7.3                                              | -5.7                                      |  |
| GHG net emissions/removals by LUCF   | -92.6             |                                                   |                                           |  |
| GHG net emissions/removals with LUCF | -85.9             | -22.4                                             | -39.1                                     |  |