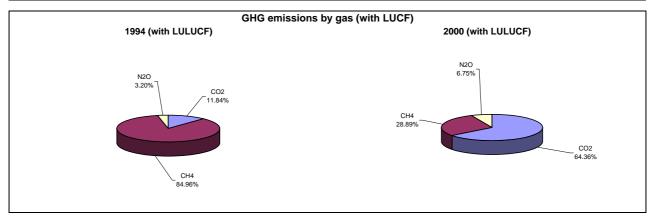

## **Emissions Summary for Saint Lucia**

|                                      | En     | Emissions, in Gg CO₂ equivalent |                              |  |
|--------------------------------------|--------|---------------------------------|------------------------------|--|
|                                      | 1994   | 2000                            | Latest available year (2000) |  |
| CO2 emissions without LUCF           | 268.2  | 347.7                           | 347.7                        |  |
| CO2 net emissions/removals by LUCF   | -352.1 | 22.0                            | 22.0                         |  |
| CO2 net emissions/removals with LUCF | -83.9  | 369.7                           | 369.7                        |  |
| GHG emissions without LUCF           | 886.1  | 550.9                           | 550.9                        |  |
| GHG net emissions/removals by LUCF   | -345.2 | 23.5                            | 23.5                         |  |
| GHG net emissions/removals with LUCF | 540.8  | 574.3                           | 574.3                        |  |