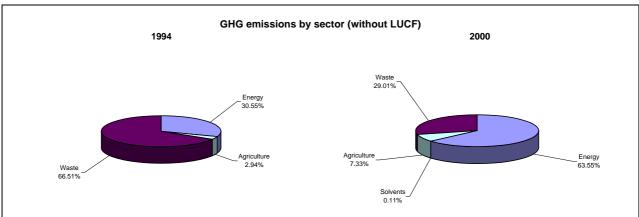

## **Emissions Summary for Saint Lucia**

|                                      | En     | Emissions, in Gg CO₂ equivalent |                              |  |
|--------------------------------------|--------|---------------------------------|------------------------------|--|
|                                      | 1994   | 2000                            | Latest available year (2000) |  |
| CO2 emissions without LUCF           | 268.2  | 347.7                           | 347.7                        |  |
| CO2 net emissions/removals by LUCF   | -352.1 | 22.0                            | 22.0                         |  |
| CO2 net emissions/removals with LUCF | -83.9  | 369.7                           | 369.7                        |  |
| GHG emissions without LUCF           | 886.1  | 550.9                           | 550.9                        |  |
| GHG net emissions/removals by LUCF   | -345.2 | 23.5                            | 23.5                         |  |
| GHG net emissions/removals with LUCF | 540.8  | 574.3                           | 574.3                        |  |