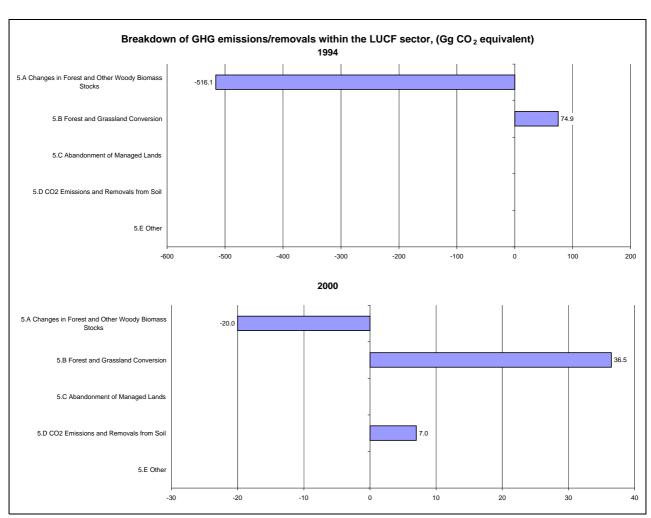

cent per year |  |
|--------------------------------------|---------------------------------------------------|--|
|                                      | From 1994 to 2000                                 |  |
| CO2 emissions without LUCF           | 4.4                                               |  |
| CO2 net emissions/removals by LUCF   | -                                                 |  |
| CO2 net emissions/removals with LUCF | -                                                 |  |
| GHG emissions without LUCF           | -7.6                                              |  |
| GHG net emissions/removals by LUCF   | -                                                 |  |
| GHG net emissions/removals with LUCF | 1.0                                               |  |