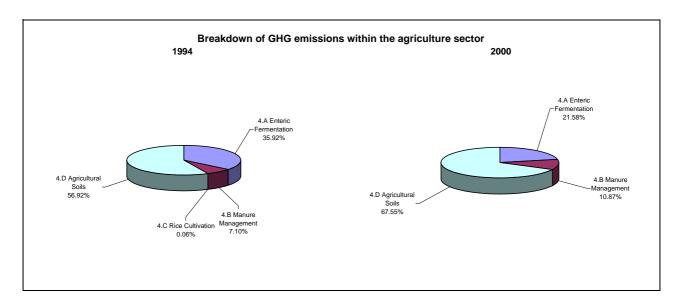

r cent per year |  |
|--------------------------------------|---------------------------------------------------|--|
|                                      | From 1994 to 2000                                 |  |
| CO2 emissions without LUCF           | 4.4                                               |  |
| CO2 net emissions/removals by LUCF   | -                                                 |  |
| CO2 net emissions/removals with LUCF | -                                                 |  |
| GHG emissions without LUCF           | -7.6                                              |  |
| GHG net emissions/removals by LUCF   | -                                                 |  |
| GHG net emissions/removals with LUCF | 1.0                                               |  |