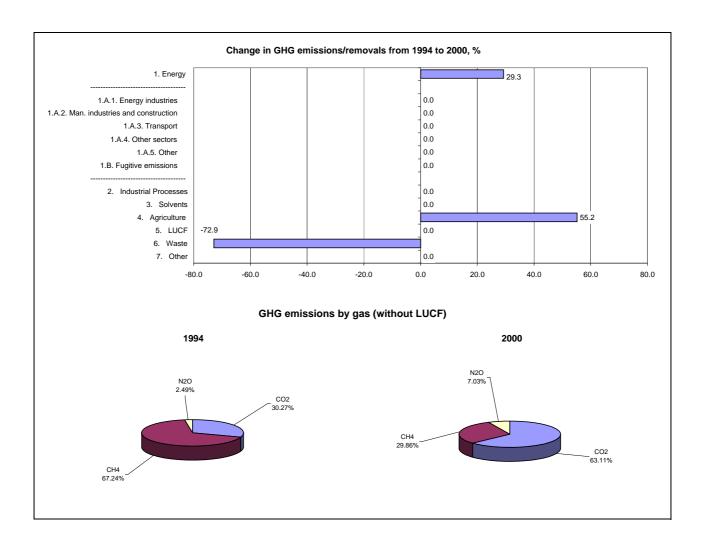

## **Emissions Summary for Saint Lucia**

|                                      | En     | Emissions, in Gg CO₂ equivalent |                              |  |
|--------------------------------------|--------|---------------------------------|------------------------------|--|
|                                      | 1994   | 2000                            | Latest available year (2000) |  |
| CO2 emissions without LUCF           | 268.2  | 347.7                           | 347.7                        |  |
| CO2 net emissions/removals by LUCF   | -352.1 | 22.0                            | 22.0                         |  |
| CO2 net emissions/removals with LUCF | -83.9  | 369.7                           | 369.7                        |  |
| GHG emissions without LUCF           | 886.1  | 550.9                           | 550.9                        |  |
| GHG net emissions/removals by LUCF   | -345.2 | 23.5                            | 23.5                         |  |
| GHG net emissions/removals with LUCF | 540.8  | 574.3                           | 574.3                        |  |

|                                      | Changes in emissions, in per cent |
|--------------------------------------|-----------------------------------|
|                                      | From 1994 to 2000                 |
| CO2 emissions without LUCF           | 29.6                              |
| CO2 net emissions/removals by LUCF   |                                   |
| CO2 net emissions/removals with LUCF |                                   |
| GHG emissions without LUCF           | -37.8                             |
| GHG net emissions/removals by LUCF   |                                   |
| GHG net emissions/removals with LUCF | 6.2                               |

|                                      | Average annual growth rates, in per cent per year |  |
|--------------------------------------|---------------------------------------------------|--|
|                                      | From 1994 to 2000                                 |  |
| CO2 emissions without LUCF           | 4.4                                               |  |
| CO2 net emissions/removals by LUCF   | -                                                 |  |
| CO2 net emissions/removals with LUCF | -                                                 |  |
| GHG emissions without LUCF           | -7.6                                              |  |
| GHG net emissions/removals by LUCF   | -                                                 |  |
| GHG net emissions/removals with LUCF | 1.0                                               |  |