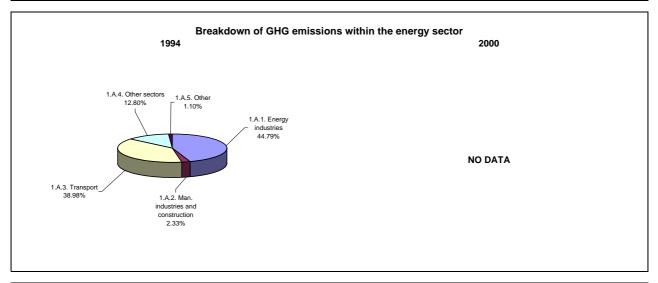

n per cent per year |  |
|--------------------------------------|---------------------------------------------------|--|
|                                      | From 1994 to 2000                                 |  |
| CO2 emissions without LUCF           | 4.4                                               |  |
| CO2 net emissions/removals by LUCF   | -                                                 |  |
| CO2 net emissions/removals with LUCF | -                                                 |  |
| GHG emissions without LUCF           | -7.6                                              |  |
| GHG net emissions/removals by LUCF   | -                                                 |  |
| GHG net emissions/removals with LUCF | 1.0                                               |  |