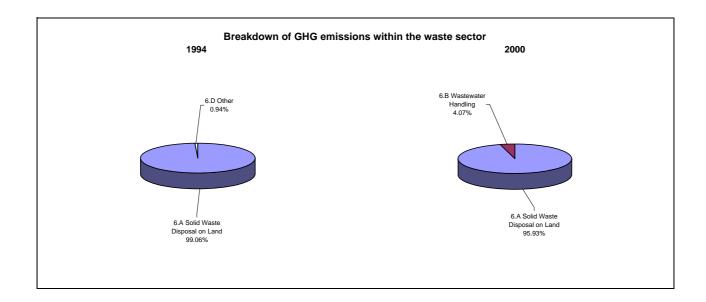

nt per year |  |
|--------------------------------------|---------------------------------------------------|--|
|                                      | From 1994 to 2000                                 |  |
| CO2 emissions without LUCF           | 4.4                                               |  |
| CO2 net emissions/removals by LUCF   | -                                                 |  |
| CO2 net emissions/removals with LUCF | -                                                 |  |
| GHG emissions without LUCF           | -7.6                                              |  |
| GHG net emissions/removals by LUCF   | -                                                 |  |
| GHG net emissions/removals with LUCF | 1.0                                               |  |