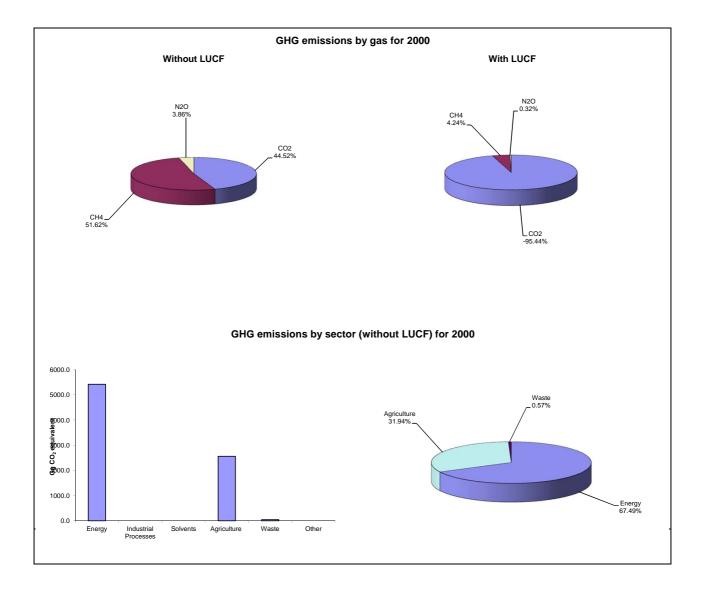

## **Emissions Summary for Liberia**

|                                      | Emissions, in Gg CO <sub>2</sub> equivalent |  |                                 |
|--------------------------------------|---------------------------------------------|--|---------------------------------|
|                                      | 2000                                        |  | Latest available year<br>(2000) |
| CO2 emissions without LUCF           | 3,571.0                                     |  | 3,571.0                         |
| CO2 net emissions/removals by LUCF   | -96,811.0                                   |  | -96,811.0                       |
| CO2 net emissions/removals with LUCF | -93,240.0                                   |  | -93,240.0                       |
| GHG emissions without LUCF           | 8,021.8                                     |  | 8,021.8                         |
| GHG net emissions/removals by LUCF   | -96,811.0                                   |  | -96,811.0                       |
| GHG net emissions/removals with LUCF | -88,789.2                                   |  | -88,789.2                       |