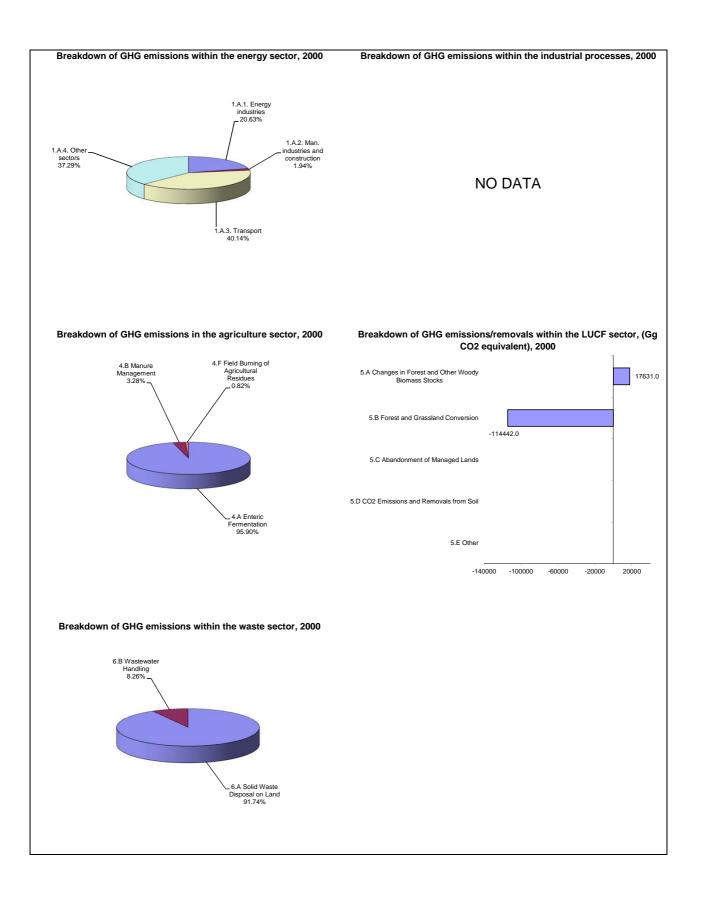

## **Emissions Summary for Liberia**

|                                      | Emissions, in Gg CO <sub>2</sub> equivalent |  |                                 |
|--------------------------------------|---------------------------------------------|--|---------------------------------|
|                                      | 2000                                        |  | Latest available year<br>(2000) |
| CO2 emissions without LUCF           | 3,571.0                                     |  | 3,571.0                         |
| CO2 net emissions/removals by LUCF   | -96,811.0                                   |  | -96,811.0                       |
| CO2 net emissions/removals with LUCF | -93,240.0                                   |  | -93,240.0                       |
| GHG emissions without LUCF           | 8,021.8                                     |  | 8,021.8                         |
| GHG net emissions/removals by LUCF   | -96,811.0                                   |  | -96,811.0                       |
| GHG net emissions/removals with LUCF | -88,789.2                                   |  | -88,789.2                       |