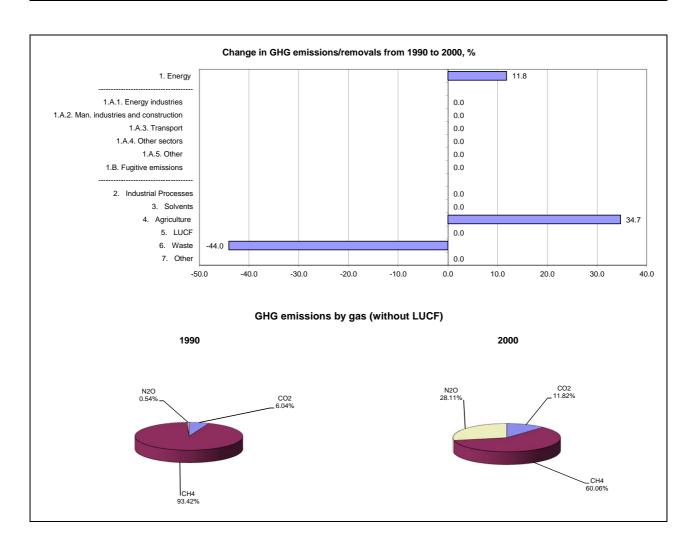

## **Emissions Summary for Lao People's Democratic Republic**

|                                      | En         | Emissions, in Gg CO <sub>2</sub> equivalent |                              |  |
|--------------------------------------|------------|---------------------------------------------|------------------------------|--|
|                                      | 1990       | 2000                                        | Latest available year (2000) |  |
| CO2 emissions without LUCF           | 414.9      | 1,052.2                                     | 1,052.2                      |  |
| CO2 net emissions/removals by LUCF   | -104,985.3 | 40,711.8                                    | 40,711.8                     |  |
| CO2 net emissions/removals with LUCF | -104,570.4 | 41,764.0                                    | 41,764.0                     |  |
| GHG emissions without LUCF           | 6,866.6    | 8,898.2                                     | 8,898.2                      |  |
| GHG net emissions/removals by LUCF   | -104,303.8 | 41,919.8                                    | 41,919.8                     |  |
| GHG net emissions/removals with LUCF | -97,437.3  | 50,818.0                                    | 50,818.0                     |  |

|                                      | Changes in emissions, in per cent |
|--------------------------------------|-----------------------------------|
|                                      | From 1990 to 2000                 |
| CO2 emissions without LUCF           | 153.6                             |
| CO2 net emissions/removals by LUCF   |                                   |
| CO2 net emissions/removals with LUCF |                                   |
| GHG emissions without LUCF           | 29.6                              |
| GHG net emissions/removals by LUCF   | -                                 |
| GHG net emissions/removals with LUCF |                                   |