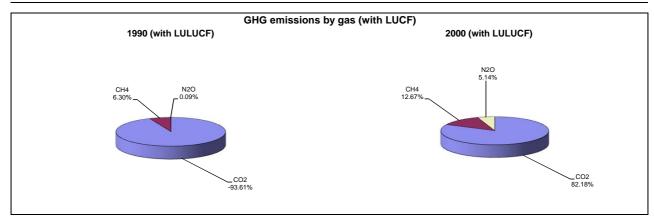

## **Emissions Summary for Lao People's Democratic Republic**

|                                      | En         | Emissions, in Gg CO <sub>2</sub> equivalent |                              |  |
|--------------------------------------|------------|---------------------------------------------|------------------------------|--|
|                                      | 1990       | 2000                                        | Latest available year (2000) |  |
| CO2 emissions without LUCF           | 414.9      | 1,052.2                                     | 1,052.2                      |  |
| CO2 net emissions/removals by LUCF   | -104,985.3 | 40,711.8                                    | 40,711.8                     |  |
| CO2 net emissions/removals with LUCF | -104,570.4 | 41,764.0                                    | 41,764.0                     |  |
| GHG emissions without LUCF           | 6,866.6    | 8,898.2                                     | 8,898.2                      |  |
| GHG net emissions/removals by LUCF   | -104,303.8 | 41,919.8                                    | 41,919.8                     |  |
| GHG net emissions/removals with LUCF | -97,437.3  | 50,818.0                                    | 50,818.0                     |  |