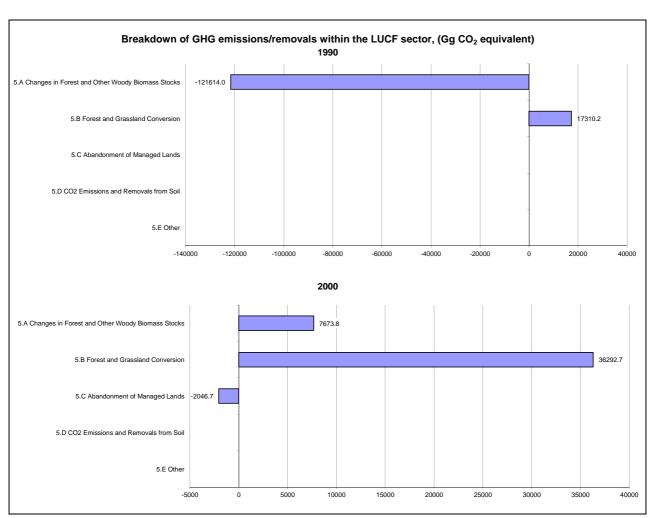

cent per year |  |
|--------------------------------------|---------------------------------------------------|--|
|                                      | From 1990 to 2000                                 |  |
| CO2 emissions without LUCF           | 9.8                                               |  |
| CO2 net emissions/removals by LUCF   |                                                   |  |
| CO2 net emissions/removals with LUCF |                                                   |  |
| GHG emissions without LUCF           | 2.6                                               |  |
| GHG net emissions/removals by LUCF   | -                                                 |  |
| GHG net emissions/removals with LUCF | -                                                 |  |