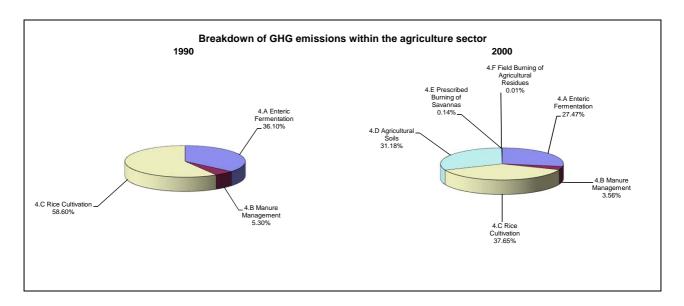

r cent per year |  |
|--------------------------------------|---------------------------------------------------|--|
|                                      | From 1990 to 2000                                 |  |
| CO2 emissions without LUCF           | 9.8                                               |  |
| CO2 net emissions/removals by LUCF   |                                                   |  |
| CO2 net emissions/removals with LUCF |                                                   |  |
| GHG emissions without LUCF           | 2.6                                               |  |
| GHG net emissions/removals by LUCF   | -                                                 |  |
| GHG net emissions/removals with LUCF | -                                                 |  |