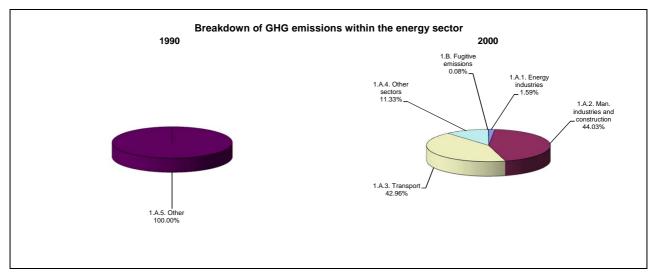

## **Emissions Summary for Lao People's Democratic Republic**

|                                      | En         | Emissions, in Gg CO <sub>2</sub> equivalent |                              |  |
|--------------------------------------|------------|---------------------------------------------|------------------------------|--|
|                                      | 1990       | 2000                                        | Latest available year (2000) |  |
| CO2 emissions without LUCF           | 414.9      | 1,052.2                                     | 1,052.2                      |  |
| CO2 net emissions/removals by LUCF   | -104,985.3 | 40,711.8                                    | 40,711.8                     |  |
| CO2 net emissions/removals with LUCF | -104,570.4 | 41,764.0                                    | 41,764.0                     |  |
| GHG emissions without LUCF           | 6,866.6    | 8,898.2                                     | 8,898.2                      |  |
| GHG net emissions/removals by LUCF   | -104,303.8 | 41,919.8                                    | 41,919.8                     |  |
| GHG net emissions/removals with LUCF | -97,437.3  | 50,818.0                                    | 50,818.0                     |  |