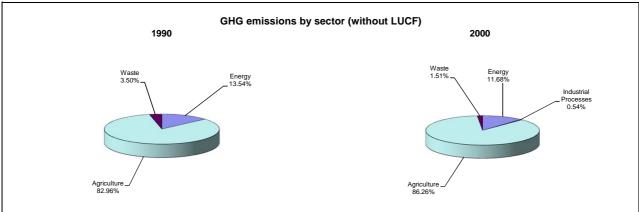

## **Emissions Summary for Lao People's Democratic Republic**

|                                      | En         | Emissions, in Gg CO <sub>2</sub> equivalent |                              |  |
|--------------------------------------|------------|---------------------------------------------|------------------------------|--|
|                                      | 1990       | 2000                                        | Latest available year (2000) |  |
| CO2 emissions without LUCF           | 414.9      | 1,052.2                                     | 1,052.2                      |  |
| CO2 net emissions/removals by LUCF   | -104,985.3 | 40,711.8                                    | 40,711.8                     |  |
| CO2 net emissions/removals with LUCF | -104,570.4 | 41,764.0                                    | 41,764.0                     |  |
| GHG emissions without LUCF           | 6,866.6    | 8,898.2                                     | 8,898.2                      |  |
| GHG net emissions/removals by LUCF   | -104,303.8 | 41,919.8                                    | 41,919.8                     |  |
| GHG net emissions/removals with LUCF | -97,437.3  | 50,818.0                                    | 50,818.0                     |  |