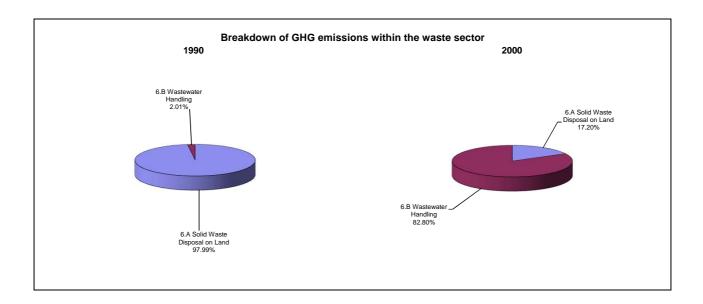

nt per year |  |
|--------------------------------------|---------------------------------------------------|--|
|                                      | From 1990 to 2000                                 |  |
| CO2 emissions without LUCF           | 9.8                                               |  |
| CO2 net emissions/removals by LUCF   |                                                   |  |
| CO2 net emissions/removals with LUCF |                                                   |  |
| GHG emissions without LUCF           | 2.6                                               |  |
| GHG net emissions/removals by LUCF   | -                                                 |  |
| GHG net emissions/removals with LUCF | -                                                 |  |