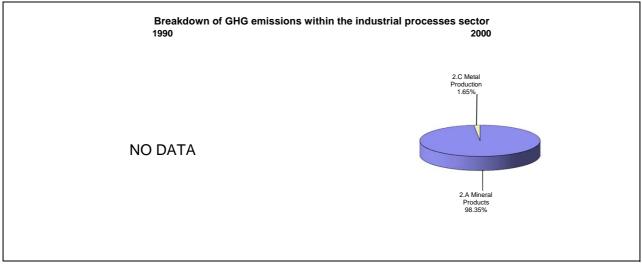

per cent per year |  |
|--------------------------------------|---------------------------------------------------|--|
|                                      | From 1990 to 2000                                 |  |
| CO2 emissions without LUCF           | 9.8                                               |  |
| CO2 net emissions/removals by LUCF   |                                                   |  |
| CO2 net emissions/removals with LUCF |                                                   |  |
| GHG emissions without LUCF           | 2.6                                               |  |
| GHG net emissions/removals by LUCF   | -                                                 |  |
| GHG net emissions/removals with LUCF | -                                                 |  |