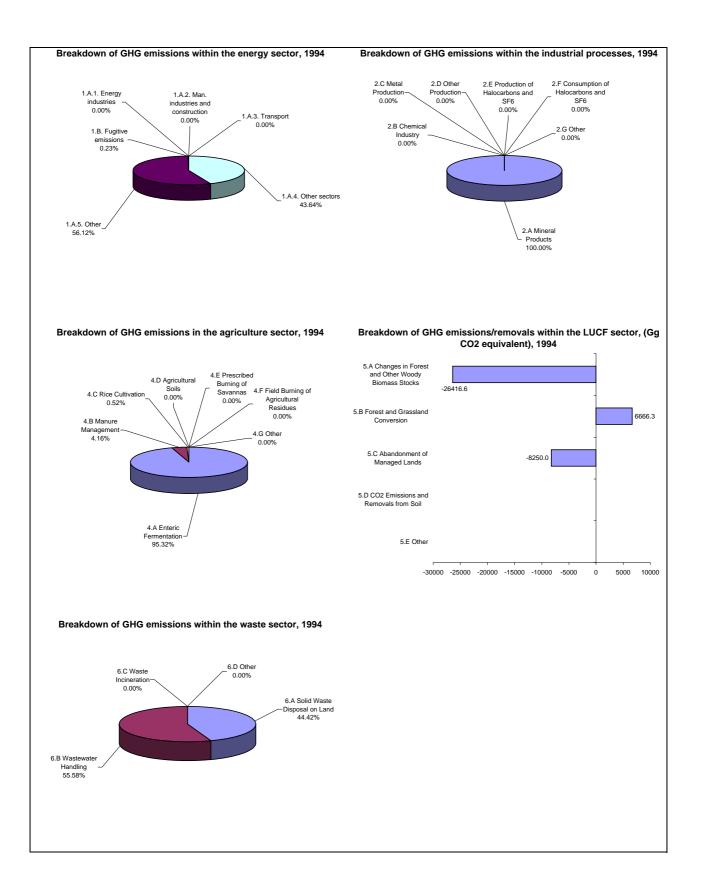

## Emissions Summary for Kenya

|                                      | Emissions, in Gg CO <sub>2</sub> equivalent |  |                                 |
|--------------------------------------|---------------------------------------------|--|---------------------------------|
|                                      | 1994                                        |  | Latest available year<br>(1994) |
| CO2 emissions without LUCF           | 5,512.0                                     |  | 5,512.0                         |
| CO2 net emissions/removals by LUCF   | -28,262.2                                   |  | -28,262.2                       |
| CO2 net emissions/removals with LUCF | -22,750.3                                   |  | -22,750.3                       |
| GHG emissions without LUCF           | 21,466.2                                    |  | 21,466.2                        |
| GHG net emissions/removals by LUCF   | -28,000.2                                   |  | -28,000.2                       |
| GHG net emissions/removals with LUCF | -6,534.0                                    |  | -6,534.0                        |