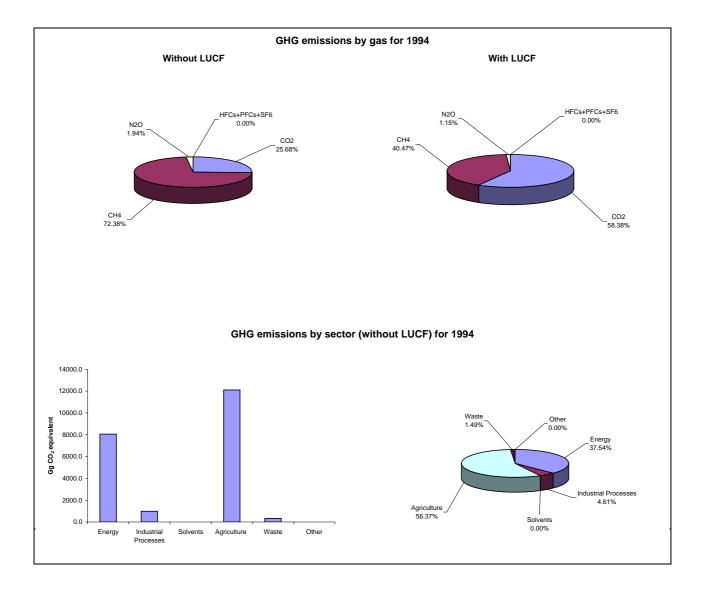

## Emissions Summary for Kenya

|                                      | Emissions, in Gg CO <sub>2</sub> equivalent |  |                                 |
|--------------------------------------|---------------------------------------------|--|---------------------------------|
|                                      | 1994                                        |  | Latest available year<br>(1994) |
| CO2 emissions without LUCF           | 5,512.0                                     |  | 5,512.0                         |
| CO2 net emissions/removals by LUCF   | -28,262.2                                   |  | -28,262.2                       |
| CO2 net emissions/removals with LUCF | -22,750.3                                   |  | -22,750.3                       |
| GHG emissions without LUCF           | 21,466.2                                    |  | 21,466.2                        |
| GHG net emissions/removals by LUCF   | -28,000.2                                   |  | -28,000.2                       |
| GHG net emissions/removals with LUCF | -6,534.0                                    |  | -6,534.0                        |