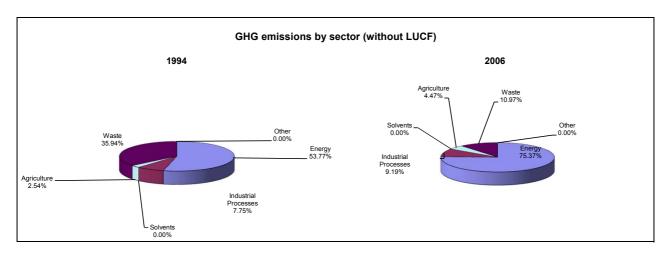

et emissions/removals by LUCF   |                   | 2.7                                               |                                           |  |
| CO2 net emissions/removals with LUCF | 9.6               | 5.9                                               | 7.7                                       |  |
| GHG emissions without LUCF           | -2.0              | 6.1                                               | 2.0                                       |  |
| GHG net emissions/removals by LUCF   |                   | 2.7                                               |                                           |  |
| GHG net emissions/removals with LUCF | 1.5               | 6.0                                               | 3.8                                       |  |