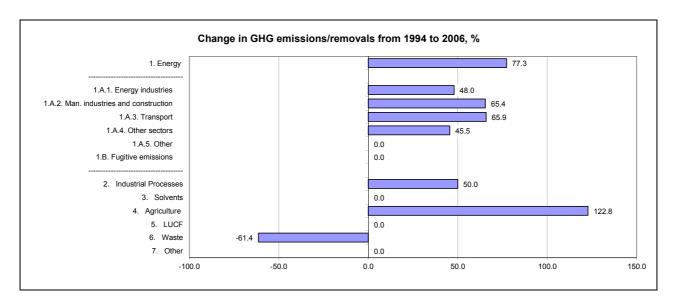

|                                      | Cha               | Changes in emissions, in per cent         |                                           |  |
|--------------------------------------|-------------------|-------------------------------------------|-------------------------------------------|--|
|                                      | From 1994 to 2000 | From 2000 to latest available year (2006) | From 1994 to latest available year (2006) |  |
| CO2 emissions without LUCF           | 21.8              | 41.9                                      | 72.8                                      |  |
| CO2 net emissions/removals by LUCF   |                   | 17.5                                      |                                           |  |
| CO2 net emissions/removals with LUCF | 73.7              | 40.8                                      | 144.6                                     |  |
| GHG emissions without LUCF           | -11.6             | 43.0                                      | 26.5                                      |  |
| GHG net emissions/removals by LUCF   |                   | 17.5                                      |                                           |  |
| GHG net emissions/removals with LUCF | 9.6               | 42.1                                      | 55.8                                      |  |