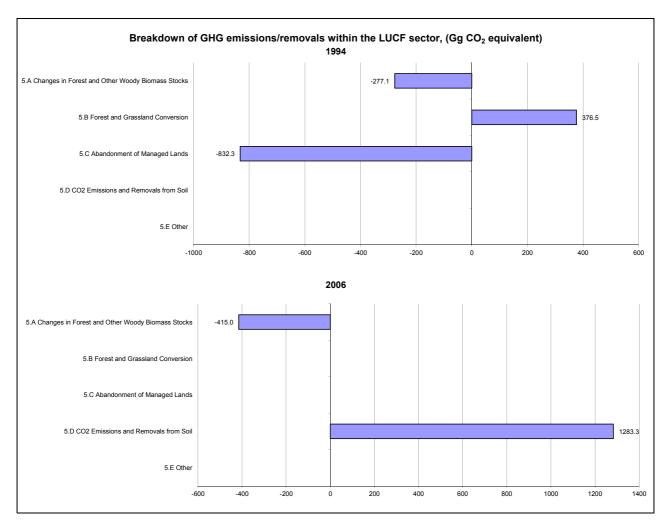

ions/removals by LUCF   |                   | 2.7                                               |                                           |  |
| CO2 net emissions/removals with LUCF | 9.6               | 5.9                                               | 7.7                                       |  |
| GHG emissions without LUCF           | -2.0              | 6.1                                               | 2.0                                       |  |
| GHG net emissions/removals by LUCF   |                   | 2.7                                               |                                           |  |
| GHG net emissions/removals with LUCF | 1.5               | 6.0                                               | 3.8                                       |  |