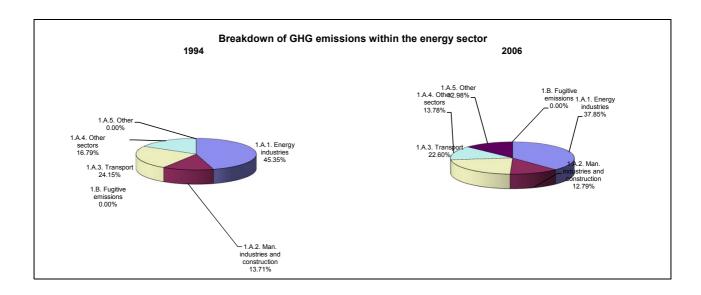

emissions/removals by LUCF   |                   | 2.7                                               |                                           |  |
| CO2 net emissions/removals with LUCF | 9.6               | 5.9                                               | 7.7                                       |  |
| GHG emissions without LUCF           | -2.0              | 6.1                                               | 2.0                                       |  |
| GHG net emissions/removals by LUCF   |                   | 2.7                                               |                                           |  |
| GHG net emissions/removals with LUCF | 1.5               | 6.0                                               | 3.8                                       |  |