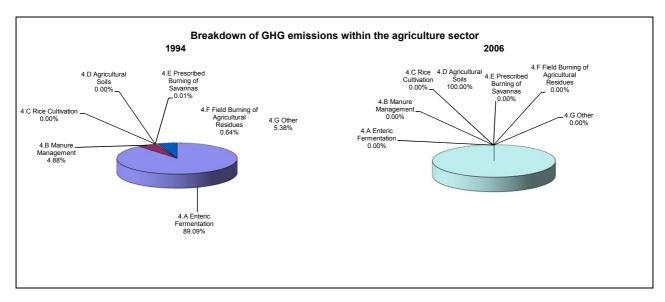

ssions/removals by LUCF   |                   | 2.7                                               |                                           |  |
| CO2 net emissions/removals with LUCF | 9.6               | 5.9                                               | 7.7                                       |  |
| GHG emissions without LUCF           | -2.0              | 6.1                                               | 2.0                                       |  |
| GHG net emissions/removals by LUCF   |                   | 2.7                                               |                                           |  |
| GHG net emissions/removals with LUCF | 1.5               | 6.0                                               | 3.8                                       |  |