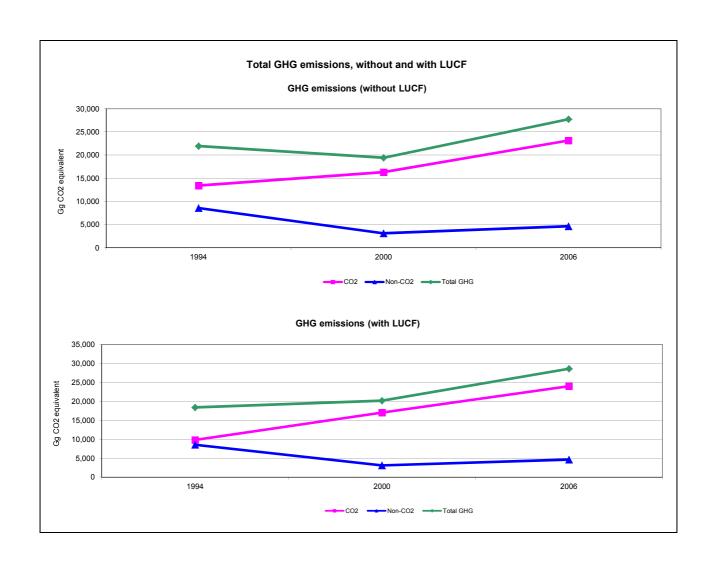

## **Emissions Summary for Jordan**

|                                      | En       | Emissions, in Gg CO <sub>2</sub> equivalent |                              |  |
|--------------------------------------|----------|---------------------------------------------|------------------------------|--|
|                                      | 1994     | 2000                                        | Latest available year (2006) |  |
| CO2 emissions without LUCF           | 13,389.4 | 16,308.3                                    | 23,136.0                     |  |
| CO2 net emissions/removals by LUCF   | -3,576.3 | 739.0                                       | 868.3                        |  |
| CO2 net emissions/removals with LUCF | 9,813.1  | 17,047.3                                    | 24,004.3                     |  |
| GHG emissions without LUCF           | 21,943.4 | 19,401.9                                    | 27,752.0                     |  |
| GHG net emissions/removals by LUCF   | -3,573.9 | 739.0                                       | 868.3                        |  |
| GHG net emissions/removals with LUCF | 18,369.6 | 20,140.9                                    | 28,620.3                     |  |

|                                      | Cha               | Changes in emissions, in per cent         |                                           |  |
|--------------------------------------|-------------------|-------------------------------------------|-------------------------------------------|--|
|                                      | From 1994 to 2000 | From 2000 to latest available year (2006) | From 1994 to latest available year (2006) |  |
| CO2 emissions without LUCF           | 21.8              | 41.9                                      | 72.8                                      |  |
| CO2 net emissions/removals by LUCF   |                   | 17.5                                      |                                           |  |
| CO2 net emissions/removals with LUCF | 73.7              | 40.8                                      | 144.6                                     |  |
| GHG emissions without LUCF           | -11.6             | 43.0                                      | 26.5                                      |  |
| GHG net emissions/removals by LUCF   |                   | 17.5                                      |                                           |  |
| GHG net emissions/removals with LUCF | 9.6               | 42.1                                      | 55.8                                      |  |

|                                      | Average ar        | Average annual growth rates, in per cent per year |                                           |  |
|--------------------------------------|-------------------|---------------------------------------------------|-------------------------------------------|--|
|                                      | From 1994 to 2000 | From 2000 to latest available year (2006)         | From 1994 to latest available year (2006) |  |
| CO2 emissions without LUCF           | 3.3               | 6.0                                               | 4.7                                       |  |
| CO2 net emissions/removals by LUCF   |                   | 2.7                                               |                                           |  |
| CO2 net emissions/removals with LUCF | 9.6               | 5.9                                               | 7.7                                       |  |
| GHG emissions without LUCF           | -2.0              | 6.1                                               | 2.0                                       |  |
| GHG net emissions/removals by LUCF   |                   | 2.7                                               |                                           |  |
| GHG net emissions/removals with LUCF | 1.5               | 6.0                                               | 3.8                                       |  |