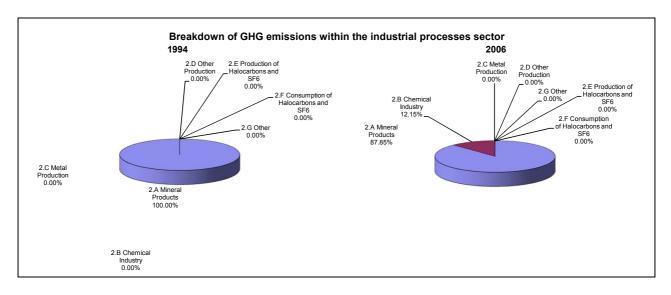

missions/removals by LUCF   |                   | 2.7                                               |                                           |  |
| CO2 net emissions/removals with LUCF | 9.6               | 5.9                                               | 7.7                                       |  |
| GHG emissions without LUCF           | -2.0              | 6.1                                               | 2.0                                       |  |
| GHG net emissions/removals by LUCF   |                   | 2.7                                               |                                           |  |
| GHG net emissions/removals with LUCF | 1.5               | 6.0                                               | 3.8                                       |  |