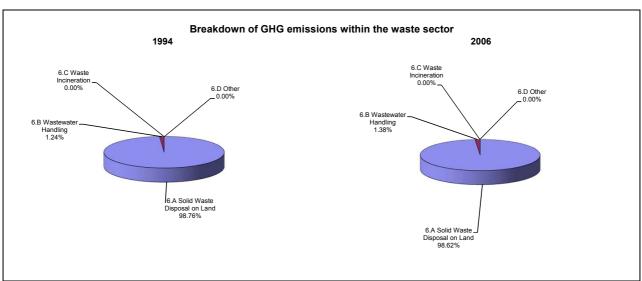

ns/removals by LUCF   |                   | 2.7                                               |                                           |  |
| CO2 net emissions/removals with LUCF | 9.6               | 5.9                                               | 7.7                                       |  |
| GHG emissions without LUCF           | -2.0              | 6.1                                               | 2.0                                       |  |
| GHG net emissions/removals by LUCF   |                   | 2.7                                               |                                           |  |
| GHG net emissions/removals with LUCF | 1.5               | 6.0                                               | 3.8                                       |  |