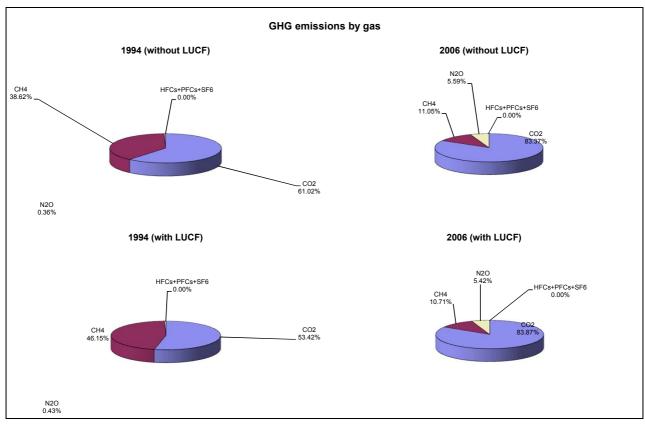

## **Emissions Summary for Jordan**

|                                      | En       | Emissions, in Gg CO <sub>2</sub> equivalent |                              |  |
|--------------------------------------|----------|---------------------------------------------|------------------------------|--|
|                                      | 1994     | 2000                                        | Latest available year (2006) |  |
| CO2 emissions without LUCF           | 13,389.4 | 16,308.3                                    | 23,136.0                     |  |
| CO2 net emissions/removals by LUCF   | -3,576.3 | 739.0                                       | 868.3                        |  |
| CO2 net emissions/removals with LUCF | 9,813.1  | 17,047.3                                    | 24,004.3                     |  |
| GHG emissions without LUCF           | 21,943.4 | 19,401.9                                    | 27,752.0                     |  |
| GHG net emissions/removals by LUCF   | -3,573.9 | 739.0                                       | 868.3                        |  |
| GHG net emissions/removals with LUCF | 18,369.6 | 20,140.9                                    | 28,620.3                     |  |