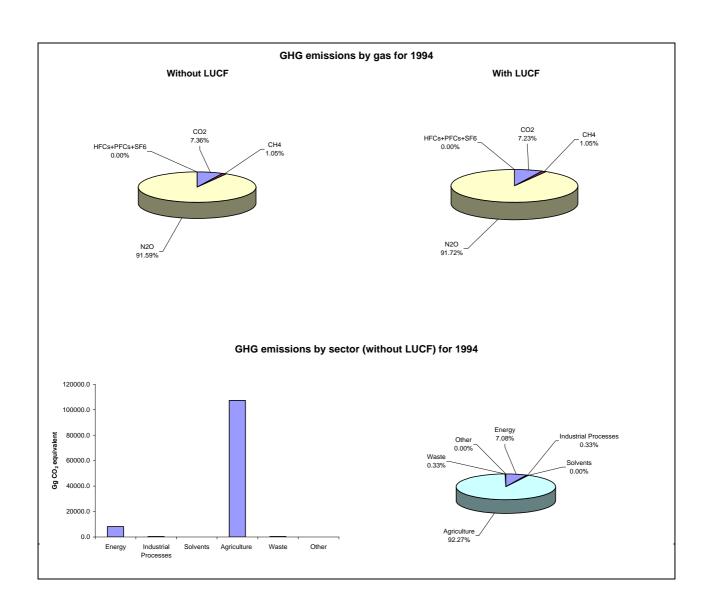

## **Emissions Summary for Jamaica**

|                                      | Emissions, in | Emissions, in Gg CO <sub>2</sub> equivalent |  |
|--------------------------------------|---------------|---------------------------------------------|--|
|                                      | 1994          | Latest available year (1994)                |  |
| CO2 emissions without LUCF           | 8,561.2       | 8,561.2                                     |  |
| CO2 net emissions/removals by LUCF   | -167.0        | -167.0                                      |  |
| CO2 net emissions/removals with LUCF | 8,394.2       | 8,394.2                                     |  |
| GHG emissions without LUCF           | 116,314.2     | 116,314.2                                   |  |
| GHG net emissions/removals by LUCF   | -167.0        | -167.0                                      |  |
| GHG net emissions/removals with LUCF | 116,147.2     | 116,147.2                                   |  |