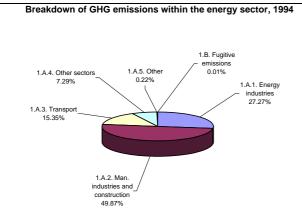

----|---------------------------------------------|--|
|                                      | 1994          | Latest available year (1994)                |  |
| CO2 emissions without LUCF           | 8,561.2       | 8,561.2                                     |  |
| CO2 net emissions/removals by LUCF   | -167.0        | -167.0                                      |  |
| CO2 net emissions/removals with LUCF | 8,394.2       | 8,394.2                                     |  |
| GHG emissions without LUCF           | 116,314.2     | 116,314.2                                   |  |
| GHG net emissions/removals by LUCF   | -167.0        | -167.0                                      |  |
| GHG net emissions/removals with LUCF | 116,147.2     | 116,147.2                                   |  |





### Breakdown of GHG emissions within the industrial processes, 1994



#### Breakdown of GHG emissions in the agriculture sector, 1994



# Breakdown of GHG emissions/removals within the LUCF sector, (Gg CO2 equivalent), 1994



#### Breakdown of GHG emissions within the waste sector, 1994