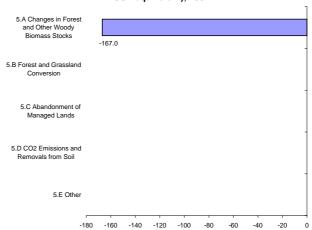

# Breakdown of GHG emissions/removals within the LUCF sector, (Gg CO2 equivalent), 1994

## **Emissions Summary for Jamaica**

|                                      | Emissions, in | Emissions, in Gg CO <sub>2</sub> equivalent |  |
|--------------------------------------|---------------|---------------------------------------------|--|
|                                      | 1994          | Latest available year (1994)                |  |
| CO2 emissions without LUCF           | 8,561.2       | 8,561.2                                     |  |
| CO2 net emissions/removals by LUCF   | -167.0        | -167.0                                      |  |
| CO2 net emissions/removals with LUCF | 8,394.2       | 8,394.2                                     |  |
| GHG emissions without LUCF           | 116,314.2     | 116,314.2                                   |  |
| GHG net emissions/removals by LUCF   | -167.0        | -167.0                                      |  |
| GHG net emissions/removals with LUCF | 116,147.2     | 116,147.2                                   |  |