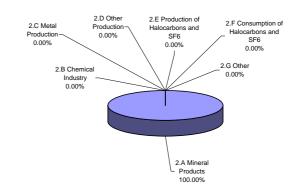

| 1994          | Latest available year (1994)                |  |
| CO2 emissions without LUCF           | 8,561.2       | 8,561.2                                     |  |
| CO2 net emissions/removals by LUCF   | -167.0        | -167.0                                      |  |
| CO2 net emissions/removals with LUCF | 8,394.2       | 8,394.2                                     |  |
| GHG emissions without LUCF           | 116,314.2     | 116,314.2                                   |  |
| GHG net emissions/removals by LUCF   | -167.0        | -167.0                                      |  |
| GHG net emissions/removals with LUCF | 116,147.2     | 116,147.2                                   |  |





### Breakdown of GHG emissions within the industrial processes, 1994



#### Breakdown of GHG emissions in the agriculture sector, 1994



# Breakdown of GHG emissions/removals within the LUCF sector, (Gg CO2 equivalent), 1994



#### Breakdown of GHG emissions within the waste sector, 1994