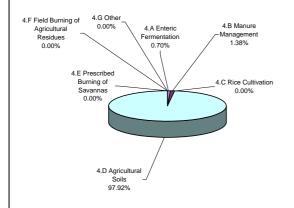

)                |  |
| CO2 emissions without LUCF           | 8,561.2       | 8,561.2                                     |  |
| CO2 net emissions/removals by LUCF   | -167.0        | -167.0                                      |  |
| CO2 net emissions/removals with LUCF | 8,394.2       | 8,394.2                                     |  |
| GHG emissions without LUCF           | 116,314.2     | 116,314.2                                   |  |
| GHG net emissions/removals by LUCF   | -167.0        | -167.0                                      |  |
| GHG net emissions/removals with LUCF | 116,147.2     | 116,147.2                                   |  |





### Breakdown of GHG emissions within the industrial processes, 1994



#### Breakdown of GHG emissions in the agriculture sector, 1994



# Breakdown of GHG emissions/removals within the LUCF sector, (Gg CO2 equivalent), 1994



#### Breakdown of GHG emissions within the waste sector, 1994