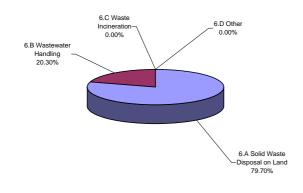

by LUCF   | -167.0        | -167.0                                      |  |
| CO2 net emissions/removals with LUCF | 8,394.2       | 8,394.2                                     |  |
| GHG emissions without LUCF           | 116,314.2     | 116,314.2                                   |  |
| GHG net emissions/removals by LUCF   | -167.0        | -167.0                                      |  |
| GHG net emissions/removals with LUCF | 116,147.2     | 116,147.2                                   |  |





### Breakdown of GHG emissions within the industrial processes, 1994



#### Breakdown of GHG emissions in the agriculture sector, 1994



# Breakdown of GHG emissions/removals within the LUCF sector, (Gg CO2 equivalent), 1994



#### Breakdown of GHG emissions within the waste sector, 1994