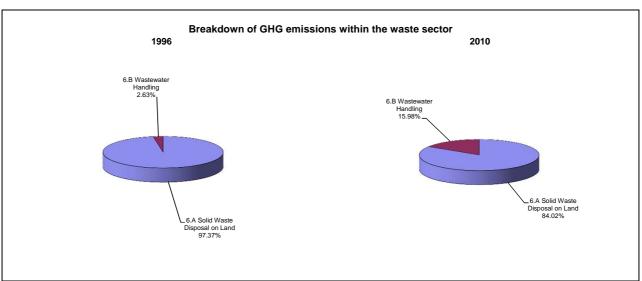

ns/removals by LUCF   | -12.9             | 6.8                                               | 0.8                                       |  |
| CO2 net emissions/removals with LUCF | 4.1               | 0.7                                               | 1.7                                       |  |
| GHG emissions without LUCF           | 3.6               | 0.4                                               | 1.3                                       |  |
| GHG net emissions/removals by LUCF   | -12.9             | 6.8                                               | 0.8                                       |  |
| GHG net emissions/removals with LUCF | 3.7               | 0.3                                               | 1.3                                       |  |