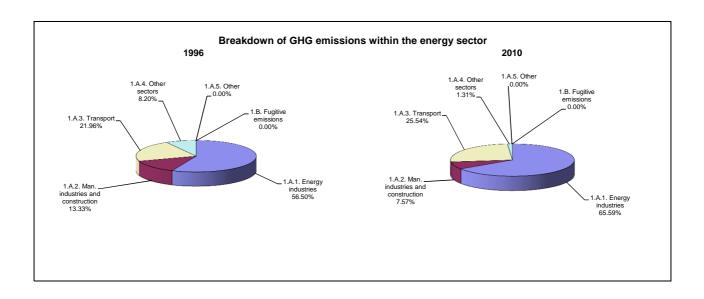

## **Emissions Summary for Israel**

|                                      | E        | Emissions, in Gg CO <sub>2</sub> equivalent |                              |  |
|--------------------------------------|----------|---------------------------------------------|------------------------------|--|
|                                      | 1996     | 2000                                        | Latest available year (2010) |  |
| CO2 emissions without LUCF           | 52,232.3 | 61,220.2                                    | 65,976.9                     |  |
| CO2 net emissions/removals by LUCF   | -370.0   | -212.7                                      | -411.1                       |  |
| CO2 net emissions/removals with LUCF | 51,862.3 | 61,007.5                                    | 65,565.9                     |  |
| GHG emissions without LUCF           | 63,075.9 | 72,651.4                                    | 75,415.5                     |  |
| GHG net emissions/removals by LUCF   | -370.0   | -212.7                                      | -411.1                       |  |
| GHG net emissions/removals with LUCF | 62,705.9 | 72,438.7                                    | 75,004.5                     |  |