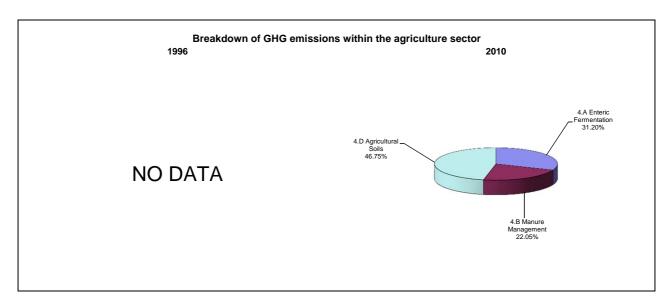

## **Emissions Summary for Israel**

|                                      | E        | Emissions, in Gg CO <sub>2</sub> equivalent |                              |  |
|--------------------------------------|----------|---------------------------------------------|------------------------------|--|
|                                      | 1996     | 2000                                        | Latest available year (2010) |  |
| CO2 emissions without LUCF           | 52,232.3 | 61,220.2                                    | 65,976.9                     |  |
| CO2 net emissions/removals by LUCF   | -370.0   | -212.7                                      | -411.1                       |  |
| CO2 net emissions/removals with LUCF | 51,862.3 | 61,007.5                                    | 65,565.9                     |  |
| GHG emissions without LUCF           | 63,075.9 | 72,651.4                                    | 75,415.5                     |  |
| GHG net emissions/removals by LUCF   | -370.0   | -212.7                                      | -411.1                       |  |
| GHG net emissions/removals with LUCF | 62,705.9 | 72,438.7                                    | 75,004.5                     |  |