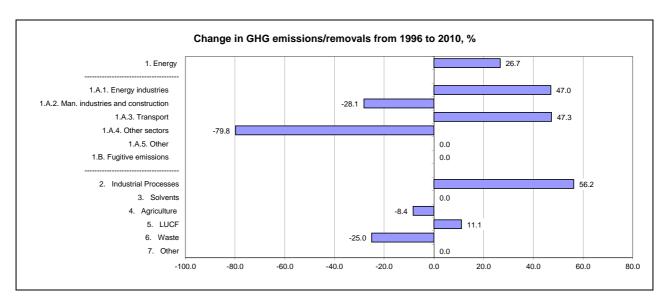

|                                      | Cha               | Changes in emissions, in per cent         |                                           |  |
|--------------------------------------|-------------------|-------------------------------------------|-------------------------------------------|--|
|                                      | From 1996 to 2000 | From 2000 to latest available year (2010) | From 1996 to latest available year (2010) |  |
| CO2 emissions without LUCF           | 17.2              | 7.8                                       | 26.3                                      |  |
| CO2 net emissions/removals by LUCF   | -42.5             | 93.3                                      | 11.1                                      |  |
| CO2 net emissions/removals with LUCF | 17.6              | 7.5                                       | 26.4                                      |  |
| GHG emissions without LUCF           | 15.2              | 3.8                                       | 19.6                                      |  |
| GHG net emissions/removals by LUCF   | -42.5             | 93.3                                      | 11.1                                      |  |
| GHG net emissions/removals with LUCF | 15.5              | 3.5                                       | 19.6                                      |  |