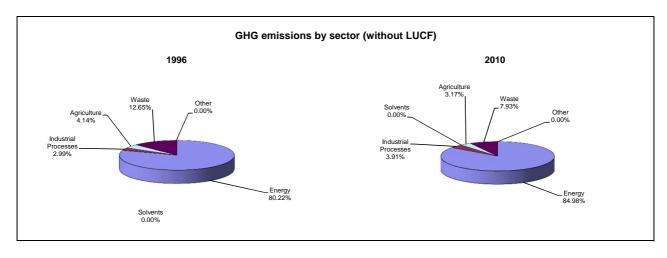

et emissions/removals by LUCF   | -12.9             | 6.8                                               | 0.8                                       |  |
| CO2 net emissions/removals with LUCF | 4.1               | 0.7                                               | 1.7                                       |  |
| GHG emissions without LUCF           | 3.6               | 0.4                                               | 1.3                                       |  |
| GHG net emissions/removals by LUCF   | -12.9             | 6.8                                               | 0.8                                       |  |
| GHG net emissions/removals with LUCF | 3.7               | 0.3                                               | 1.3                                       |  |