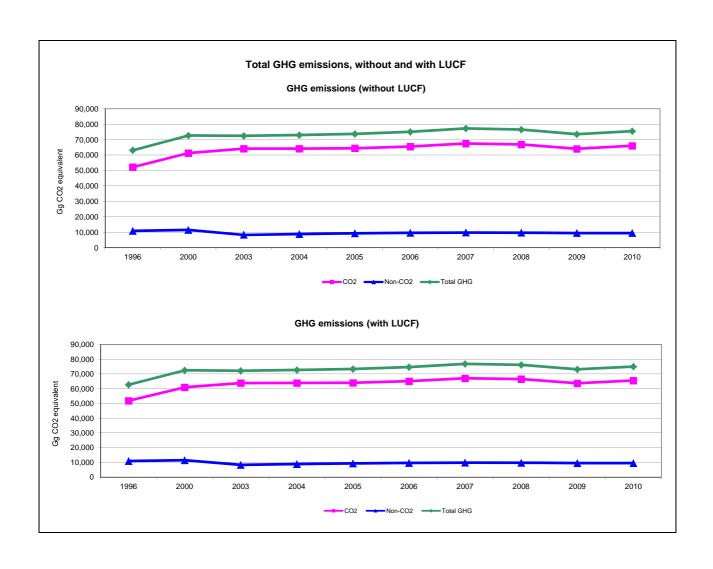

## **Emissions Summary for Israel**

|                                      | E        | Emissions, in Gg CO <sub>2</sub> equivalent |                              |  |
|--------------------------------------|----------|---------------------------------------------|------------------------------|--|
|                                      | 1996     | 2000                                        | Latest available year (2010) |  |
| CO2 emissions without LUCF           | 52,232.3 | 61,220.2                                    | 65,976.9                     |  |
| CO2 net emissions/removals by LUCF   | -370.0   | -212.7                                      | -411.1                       |  |
| CO2 net emissions/removals with LUCF | 51,862.3 | 61,007.5                                    | 65,565.9                     |  |
| GHG emissions without LUCF           | 63,075.9 | 72,651.4                                    | 75,415.5                     |  |
| GHG net emissions/removals by LUCF   | -370.0   | -212.7                                      | -411.1                       |  |
| GHG net emissions/removals with LUCF | 62,705.9 | 72,438.7                                    | 75,004.5                     |  |

|                                      | Cha               | Changes in emissions, in per cent         |                                           |  |
|--------------------------------------|-------------------|-------------------------------------------|-------------------------------------------|--|
|                                      | From 1996 to 2000 | From 2000 to latest available year (2010) | From 1996 to latest available year (2010) |  |
| CO2 emissions without LUCF           | 17.2              | 7.8                                       | 26.3                                      |  |
| CO2 net emissions/removals by LUCF   | -42.5             | 93.3                                      | 11.1                                      |  |
| CO2 net emissions/removals with LUCF | 17.6              | 7.5                                       | 26.4                                      |  |
| GHG emissions without LUCF           | 15.2              | 3.8                                       | 19.6                                      |  |
| GHG net emissions/removals by LUCF   | -42.5             | 93.3                                      | 11.1                                      |  |
| GHG net emissions/removals with LUCF | 15.5              | 3.5                                       | 19.6                                      |  |

|                                      | Average ar        | Average annual growth rates, in per cent per year |                                           |  |
|--------------------------------------|-------------------|---------------------------------------------------|-------------------------------------------|--|
|                                      | From 1996 to 2000 | From 2000 to latest available year (2010)         | From 1996 to latest available year (2010) |  |
| CO2 emissions without LUCF           | 4.0               | 0.8                                               | 1.7                                       |  |
| CO2 net emissions/removals by LUCF   | -12.9             | 6.8                                               | 0.8                                       |  |
| CO2 net emissions/removals with LUCF | 4.1               | 0.7                                               | 1.7                                       |  |
| GHG emissions without LUCF           | 3.6               | 0.4                                               | 1.3                                       |  |
| GHG net emissions/removals by LUCF   | -12.9             | 6.8                                               | 0.8                                       |  |
| GHG net emissions/removals with LUCF | 3.7               | 0.3                                               | 1.3                                       |  |