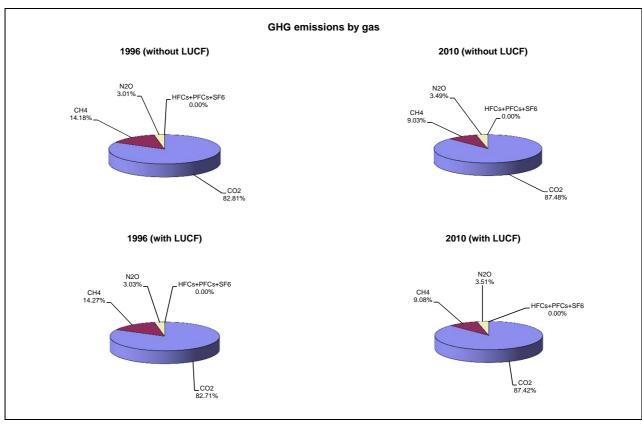

## **Emissions Summary for Israel**

|                                      | E        | Emissions, in Gg CO <sub>2</sub> equivalent |                              |  |
|--------------------------------------|----------|---------------------------------------------|------------------------------|--|
|                                      | 1996     | 2000                                        | Latest available year (2010) |  |
| CO2 emissions without LUCF           | 52,232.3 | 61,220.2                                    | 65,976.9                     |  |
| CO2 net emissions/removals by LUCF   | -370.0   | -212.7                                      | -411.1                       |  |
| CO2 net emissions/removals with LUCF | 51,862.3 | 61,007.5                                    | 65,565.9                     |  |
| GHG emissions without LUCF           | 63,075.9 | 72,651.4                                    | 75,415.5                     |  |
| GHG net emissions/removals by LUCF   | -370.0   | -212.7                                      | -411.1                       |  |
| GHG net emissions/removals with LUCF | 62,705.9 | 72,438.7                                    | 75,004.5                     |  |