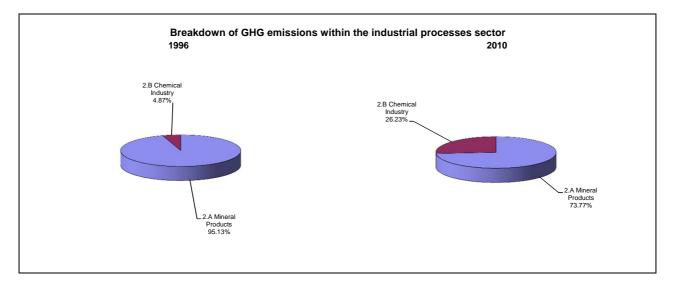

## **Emissions Summary for Israel**

|                                      | E        | Emissions, in Gg CO <sub>2</sub> equivalent |                              |  |
|--------------------------------------|----------|---------------------------------------------|------------------------------|--|
|                                      | 1996     | 2000                                        | Latest available year (2010) |  |
| CO2 emissions without LUCF           | 52,232.3 | 61,220.2                                    | 65,976.9                     |  |
| CO2 net emissions/removals by LUCF   | -370.0   | -212.7                                      | -411.1                       |  |
| CO2 net emissions/removals with LUCF | 51,862.3 | 61,007.5                                    | 65,565.9                     |  |
| GHG emissions without LUCF           | 63,075.9 | 72,651.4                                    | 75,415.5                     |  |
| GHG net emissions/removals by LUCF   | -370.0   | -212.7                                      | -411.1                       |  |
| GHG net emissions/removals with LUCF | 62,705.9 | 72,438.7                                    | 75,004.5                     |  |