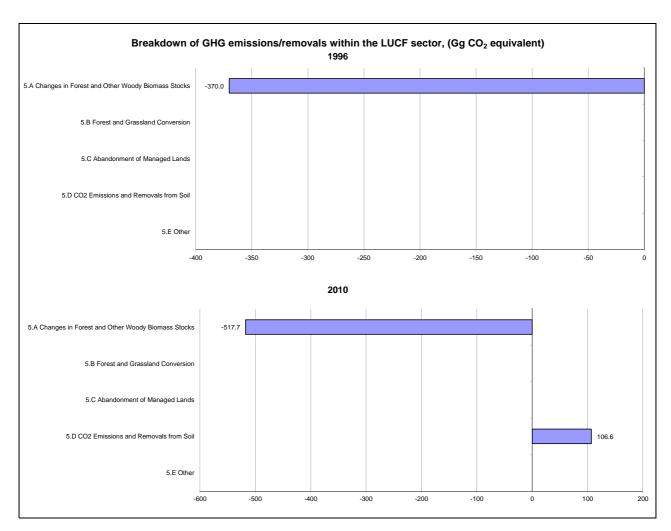

## **Emissions Summary for Israel**

|                                      | E        | Emissions, in Gg CO <sub>2</sub> equivalent |                              |  |
|--------------------------------------|----------|---------------------------------------------|------------------------------|--|
|                                      | 1996     | 2000                                        | Latest available year (2010) |  |
| CO2 emissions without LUCF           | 52,232.3 | 61,220.2                                    | 65,976.9                     |  |
| CO2 net emissions/removals by LUCF   | -370.0   | -212.7                                      | -411.1                       |  |
| CO2 net emissions/removals with LUCF | 51,862.3 | 61,007.5                                    | 65,565.9                     |  |
| GHG emissions without LUCF           | 63,075.9 | 72,651.4                                    | 75,415.5                     |  |
| GHG net emissions/removals by LUCF   | -370.0   | -212.7                                      | -411.1                       |  |
| GHG net emissions/removals with LUCF | 62,705.9 | 72,438.7                                    | 75,004.5                     |  |