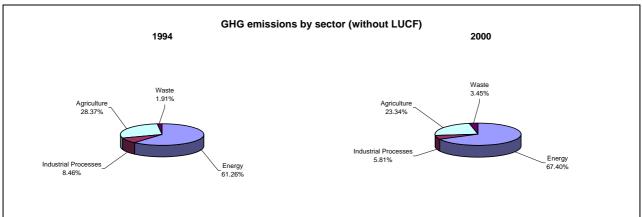

## **Emissions Summary for India**

|                                      | En          | Emissions, in Gg CO <sub>2</sub> equivalent |                              |  |
|--------------------------------------|-------------|---------------------------------------------|------------------------------|--|
|                                      | 1994        | 2000                                        | Latest available year (2000) |  |
| CO2 emissions without LUCF           | 779,348.0   | 1,024,772.9                                 | 1,024,772.9                  |  |
| CO2 net emissions/removals by LUCF   | 14,142.0    | -236,257.4                                  | -236,257.4                   |  |
| CO2 net emissions/removals with LUCF | 793,490.0   | 788,515.4                                   | 788,515.4                    |  |
| GHG emissions without LUCF           | 1,214,248.0 | 1,523,766.6                                 | 1,523,766.6                  |  |
| GHG net emissions/removals by LUCF   | 14,292.1    | -222,562.2                                  | -222,562.2                   |  |
| GHG net emissions/removals with LUCF | 1,228,540.1 | 1,301,204.3                                 | 1,301,204.3                  |  |