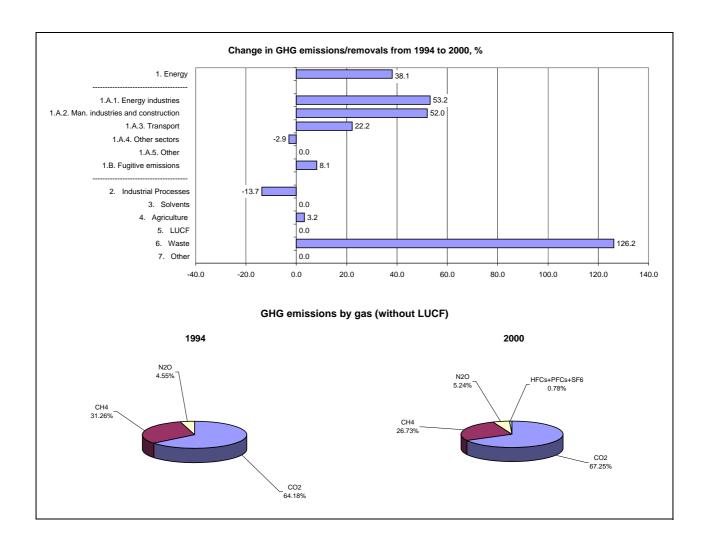

|                                      | Changes in emissions, in per cent |  |
|--------------------------------------|-----------------------------------|--|
|                                      | From 1994 to 2000                 |  |
| CO2 emissions without LUCF           | 31.5                              |  |
| CO2 net emissions/removals by LUCF   | -                                 |  |
| CO2 net emissions/removals with LUCF | -0.6                              |  |
| GHG emissions without LUCF           | 25.5                              |  |
| GHG net emissions/removals by LUCF   |                                   |  |
| GHG net emissions/removals with LUCF | 5.9                               |  |