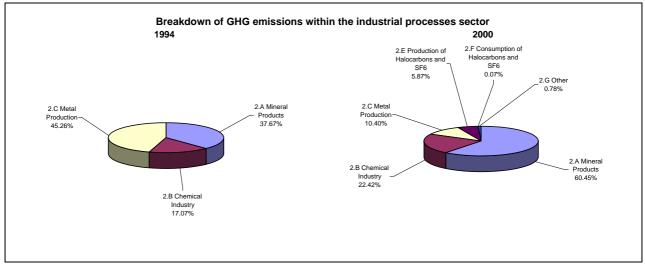

per cent per year |  |
|--------------------------------------|---------------------------------------------------|--|
|                                      | From 1994 to 2000                                 |  |
| CO2 emissions without LUCF           | 4.7                                               |  |
| CO2 net emissions/removals by LUCF   | -                                                 |  |
| CO2 net emissions/removals with LUCF | -0.1                                              |  |
| GHG emissions without LUCF           | 3.9                                               |  |
| GHG net emissions/removals by LUCF   |                                                   |  |
| GHG net emissions/removals with LUCF | 1.0                                               |  |