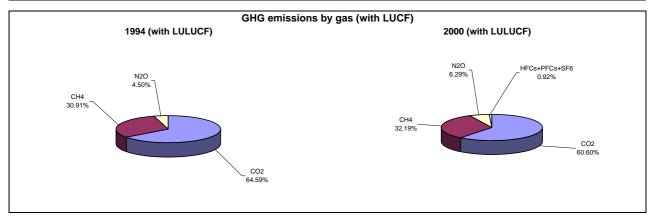

## **Emissions Summary for India**

|                                      | En          | Emissions, in Gg CO <sub>2</sub> equivalent |                              |  |
|--------------------------------------|-------------|---------------------------------------------|------------------------------|--|
|                                      | 1994        | 2000                                        | Latest available year (2000) |  |
| CO2 emissions without LUCF           | 779,348.0   | 1,024,772.9                                 | 1,024,772.9                  |  |
| CO2 net emissions/removals by LUCF   | 14,142.0    | -236,257.4                                  | -236,257.4                   |  |
| CO2 net emissions/removals with LUCF | 793,490.0   | 788,515.4                                   | 788,515.4                    |  |
| GHG emissions without LUCF           | 1,214,248.0 | 1,523,766.6                                 | 1,523,766.6                  |  |
| GHG net emissions/removals by LUCF   | 14,292.1    | -222,562.2                                  | -222,562.2                   |  |
| GHG net emissions/removals with LUCF | 1,228,540.1 | 1,301,204.3                                 | 1,301,204.3                  |  |