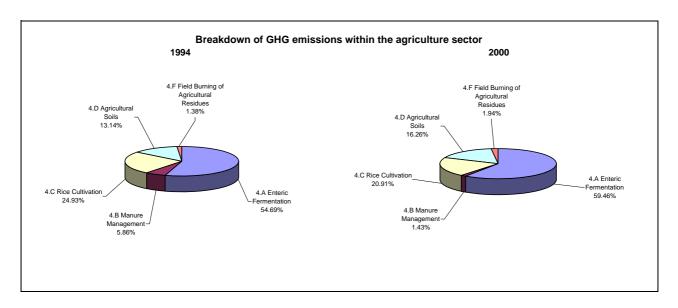

r cent per year |  |
|--------------------------------------|---------------------------------------------------|--|
|                                      | From 1994 to 2000                                 |  |
| CO2 emissions without LUCF           | 4.7                                               |  |
| CO2 net emissions/removals by LUCF   | -                                                 |  |
| CO2 net emissions/removals with LUCF | -0.1                                              |  |
| GHG emissions without LUCF           | 3.9                                               |  |
| GHG net emissions/removals by LUCF   |                                                   |  |
| GHG net emissions/removals with LUCF | 1.0                                               |  |