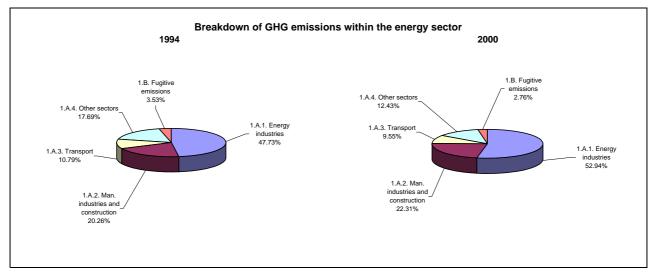

## **Emissions Summary for India**

|                                      | En          | Emissions, in Gg CO <sub>2</sub> equivalent |                              |  |
|--------------------------------------|-------------|---------------------------------------------|------------------------------|--|
|                                      | 1994        | 2000                                        | Latest available year (2000) |  |
| CO2 emissions without LUCF           | 779,348.0   | 1,024,772.9                                 | 1,024,772.9                  |  |
| CO2 net emissions/removals by LUCF   | 14,142.0    | -236,257.4                                  | -236,257.4                   |  |
| CO2 net emissions/removals with LUCF | 793,490.0   | 788,515.4                                   | 788,515.4                    |  |
| GHG emissions without LUCF           | 1,214,248.0 | 1,523,766.6                                 | 1,523,766.6                  |  |
| GHG net emissions/removals by LUCF   | 14,292.1    | -222,562.2                                  | -222,562.2                   |  |
| GHG net emissions/removals with LUCF | 1,228,540.1 | 1,301,204.3                                 | 1,301,204.3                  |  |