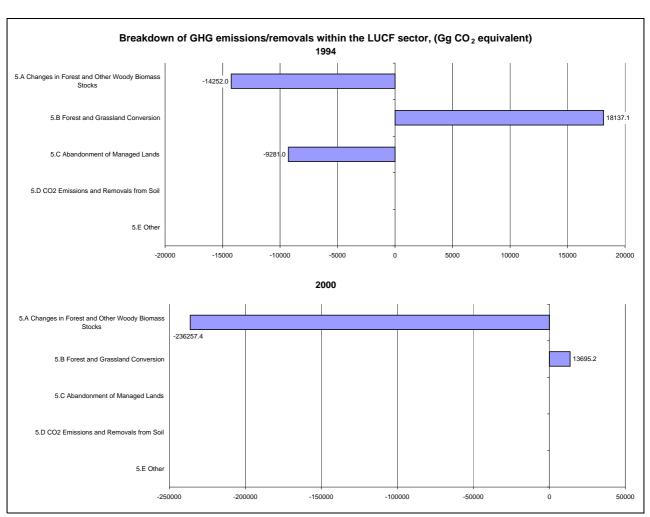

cent per year |  |
|--------------------------------------|---------------------------------------------------|--|
|                                      | From 1994 to 2000                                 |  |
| CO2 emissions without LUCF           | 4.7                                               |  |
| CO2 net emissions/removals by LUCF   | -                                                 |  |
| CO2 net emissions/removals with LUCF | -0.1                                              |  |
| GHG emissions without LUCF           | 3.9                                               |  |
| GHG net emissions/removals by LUCF   |                                                   |  |
| GHG net emissions/removals with LUCF | 1.0                                               |  |