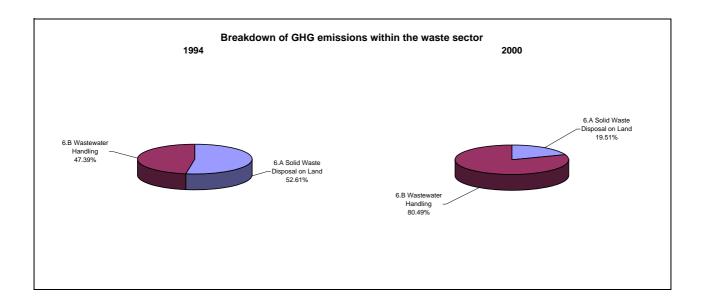

nt per year |  |
|--------------------------------------|---------------------------------------------------|--|
|                                      | From 1994 to 2000                                 |  |
| CO2 emissions without LUCF           | 4.7                                               |  |
| CO2 net emissions/removals by LUCF   | -                                                 |  |
| CO2 net emissions/removals with LUCF | -0.1                                              |  |
| GHG emissions without LUCF           | 3.9                                               |  |
| GHG net emissions/removals by LUCF   |                                                   |  |
| GHG net emissions/removals with LUCF | 1.0                                               |  |