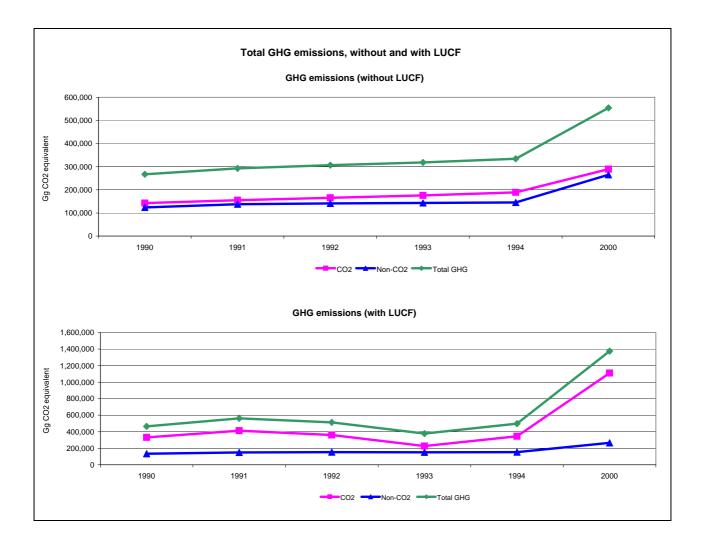

## **Emissions Summary for Indonesia**

|                                      | E         | Emissions, in Gg CO <sub>2</sub> equivalent |                                 |  |
|--------------------------------------|-----------|---------------------------------------------|---------------------------------|--|
|                                      | 1990      | 1994                                        | Latest available year<br>(2000) |  |
| CO2 emissions without LUCF           | 142,688.2 | 189,146.3                                   | 289,527.2                       |  |
| CO2 net emissions/removals by LUCF   | 188,138.8 | 155,624.5                                   | 821,173.4                       |  |
| CO2 net emissions/removals with LUCF | 330,827.0 | 344,770.8                                   | 1,110,700.5                     |  |
| GHG emissions without LUCF           | 266,818.4 | 334,191.2                                   | 554,333.5                       |  |
| GHG net emissions/removals by LUCF   | 197,734.6 | 164,118.3                                   | 821,254.5                       |  |
| GHG net emissions/removals with LUCF | 464,553.0 | 498,309.5                                   | 1,375,587.9                     |  |

|                                      | Cha               | Changes in emissions, in per cent            |                                              |  |
|--------------------------------------|-------------------|----------------------------------------------|----------------------------------------------|--|
|                                      | From 1990 to 1994 | From 1994 to latest<br>available year (2000) | From 1990 to latest<br>available year (2000) |  |
| CO2 emissions without LUCF           | 32.6              | 53.1                                         | 102.9                                        |  |
| CO2 net emissions/removals by LUCF   | -17.3             | 427.7                                        | 336.5                                        |  |
| CO2 net emissions/removals with LUCF | 4.2               | 222.2                                        | 235.7                                        |  |
| GHG emissions without LUCF           | 25.3              | 65.9                                         | 107.8                                        |  |
| GHG net emissions/removals by LUCF   | -17.0             | 400.4                                        | 315.3                                        |  |
| GHG net emissions/removals with LUCF | 7.3               | 176.1                                        | 196.1                                        |  |