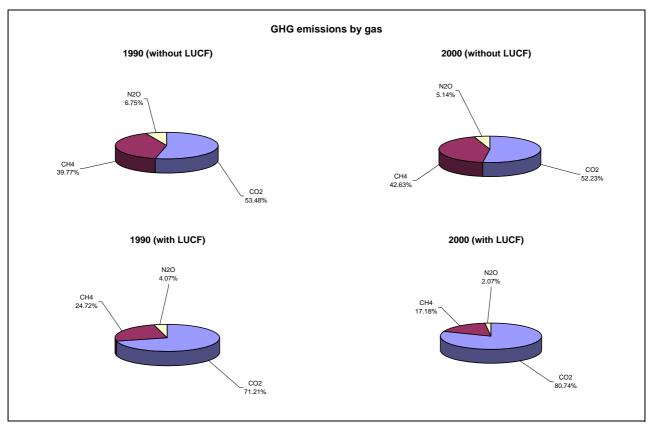

## **Emissions Summary for Indonesia**

|                                      | E         | Emissions, in Gg CO <sub>2</sub> equivalent |                                 |  |
|--------------------------------------|-----------|---------------------------------------------|---------------------------------|--|
|                                      | 1990      | 1994                                        | Latest available year<br>(2000) |  |
| CO2 emissions without LUCF           | 142,688.2 | 189,146.3                                   | 289,527.2                       |  |
| CO2 net emissions/removals by LUCF   | 188,138.8 | 155,624.5                                   | 821,173.4                       |  |
| CO2 net emissions/removals with LUCF | 330,827.0 | 344,770.8                                   | 1,110,700.5                     |  |
| GHG emissions without LUCF           | 266,818.4 | 334,191.2                                   | 554,333.5                       |  |
| GHG net emissions/removals by LUCF   | 197,734.6 | 164,118.3                                   | 821,254.5                       |  |
| GHG net emissions/removals with LUCF | 464,553.0 | 498,309.5                                   | 1,375,587.9                     |  |