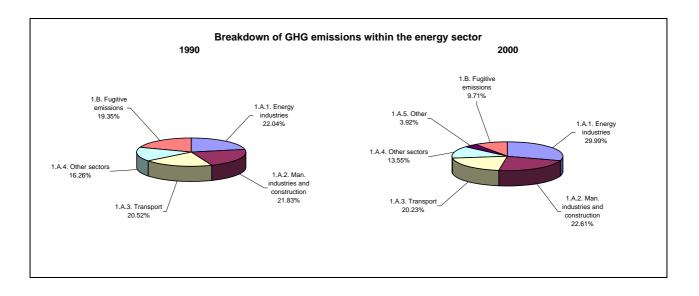

## **Emissions Summary for Indonesia**

|                                      | E         | Emissions, in Gg CO <sub>2</sub> equivalent |                                 |  |
|--------------------------------------|-----------|---------------------------------------------|---------------------------------|--|
|                                      | 1990      | 1994                                        | Latest available year<br>(2000) |  |
| CO2 emissions without LUCF           | 142,688.2 | 189,146.3                                   | 289,527.2                       |  |
| CO2 net emissions/removals by LUCF   | 188,138.8 | 155,624.5                                   | 821,173.4                       |  |
| CO2 net emissions/removals with LUCF | 330,827.0 | 344,770.8                                   | 1,110,700.5                     |  |
| GHG emissions without LUCF           | 266,818.4 | 334,191.2                                   | 554,333.5                       |  |
| GHG net emissions/removals by LUCF   | 197,734.6 | 164,118.3                                   | 821,254.5                       |  |
| GHG net emissions/removals with LUCF | 464,553.0 | 498,309.5                                   | 1,375,587.9                     |  |