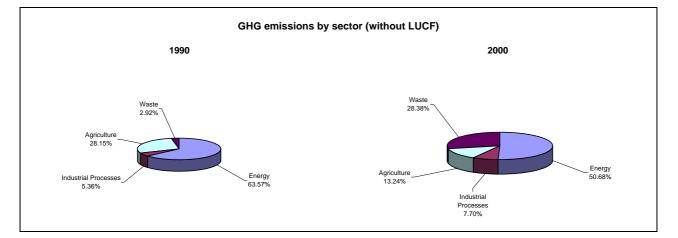

vals by LUCF   | -4.6              | 31.9                                              | 15.9                                         |  |
| CO2 net emissions/removals with LUCF | 1.0               | 21.5                                              | 12.9                                         |  |
| GHG emissions without LUCF           | 5.8               | 8.8                                               | 7.6                                          |  |
| GHG net emissions/removals by LUCF   | -4.6              | 30.8                                              | 15.3                                         |  |
| GHG net emissions/removals with LUCF | 1.8               | 18.4                                              | 11.5                                         |  |