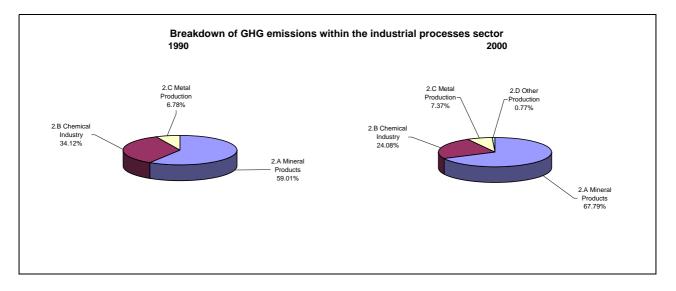

## **Emissions Summary for Indonesia**

|                                      | E         | Emissions, in Gg CO <sub>2</sub> equivalent |                                 |  |
|--------------------------------------|-----------|---------------------------------------------|---------------------------------|--|
|                                      | 1990      | 1994                                        | Latest available year<br>(2000) |  |
| CO2 emissions without LUCF           | 142,688.2 | 189,146.3                                   | 289,527.2                       |  |
| CO2 net emissions/removals by LUCF   | 188,138.8 | 155,624.5                                   | 821,173.4                       |  |
| CO2 net emissions/removals with LUCF | 330,827.0 | 344,770.8                                   | 1,110,700.5                     |  |
| GHG emissions without LUCF           | 266,818.4 | 334,191.2                                   | 554,333.5                       |  |
| GHG net emissions/removals by LUCF   | 197,734.6 | 164,118.3                                   | 821,254.5                       |  |
| GHG net emissions/removals with LUCF | 464,553.0 | 498,309.5                                   | 1,375,587.9                     |  |