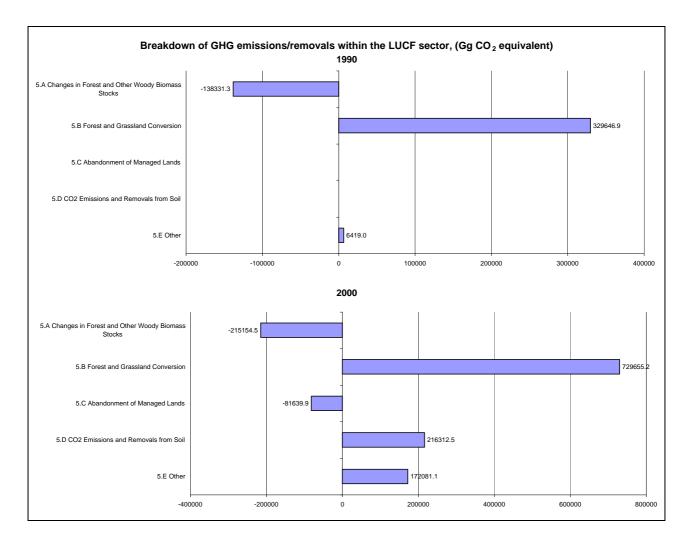

## **Emissions Summary for Indonesia**

|                                      | E         | Emissions, in Gg CO <sub>2</sub> equivalent |                                 |  |
|--------------------------------------|-----------|---------------------------------------------|---------------------------------|--|
|                                      | 1990      | 1994                                        | Latest available year<br>(2000) |  |
| CO2 emissions without LUCF           | 142,688.2 | 189,146.3                                   | 289,527.2                       |  |
| CO2 net emissions/removals by LUCF   | 188,138.8 | 155,624.5                                   | 821,173.4                       |  |
| CO2 net emissions/removals with LUCF | 330,827.0 | 344,770.8                                   | 1,110,700.5                     |  |
| GHG emissions without LUCF           | 266,818.4 | 334,191.2                                   | 554,333.5                       |  |
| GHG net emissions/removals by LUCF   | 197,734.6 | 164,118.3                                   | 821,254.5                       |  |
| GHG net emissions/removals with LUCF | 464,553.0 | 498,309.5                                   | 1,375,587.9                     |  |