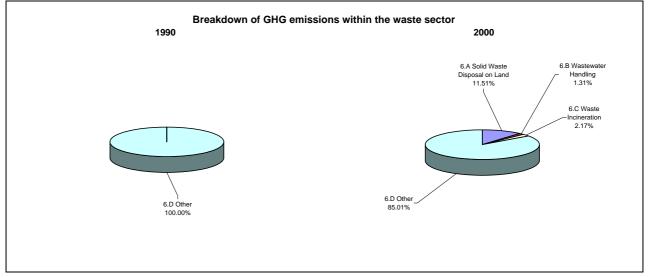

| -4.6              | 31.9                                              | 15.9                                         |  |
| CO2 net emissions/removals with LUCF | 1.0               | 21.5                                              | 12.9                                         |  |
| GHG emissions without LUCF           | 5.8               | 8.8                                               | 7.6                                          |  |
| GHG net emissions/removals by LUCF   | -4.6              | 30.8                                              | 15.3                                         |  |
| GHG net emissions/removals with LUCF | 1.8               | 18.4                                              | 11.5                                         |  |