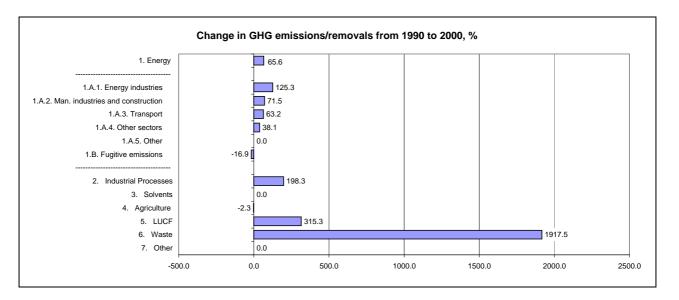

|                                      | Cha               | Changes in emissions, in per cent            |                                              |  |
|--------------------------------------|-------------------|----------------------------------------------|----------------------------------------------|--|
|                                      | From 1990 to 1994 | From 1994 to latest<br>available year (2000) | From 1990 to latest<br>available year (2000) |  |
| CO2 emissions without LUCF           | 32.6              | 53.1                                         | 102.9                                        |  |
| CO2 net emissions/removals by LUCF   | -17.3             | 427.7                                        | 336.5                                        |  |
| CO2 net emissions/removals with LUCF | 4.2               | 222.2                                        | 235.7                                        |  |
| GHG emissions without LUCF           | 25.3              | 65.9                                         | 107.8                                        |  |
| GHG net emissions/removals by LUCF   | -17.0             | 400.4                                        | 315.3                                        |  |
| GHG net emissions/removals with LUCF | 7.3               | 176.1                                        | 196.1                                        |  |