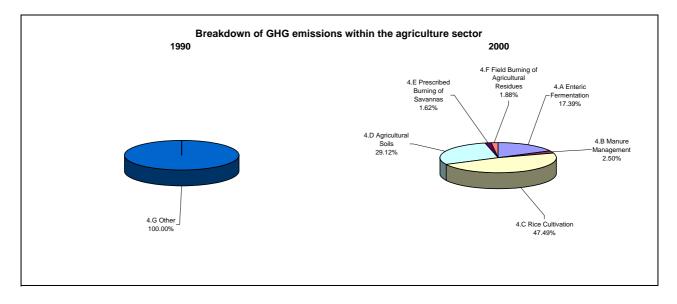

## **Emissions Summary for Indonesia**

|                                      | E         | Emissions, in Gg CO <sub>2</sub> equivalent |                                 |  |
|--------------------------------------|-----------|---------------------------------------------|---------------------------------|--|
|                                      | 1990      | 1994                                        | Latest available year<br>(2000) |  |
| CO2 emissions without LUCF           | 142,688.2 | 189,146.3                                   | 289,527.2                       |  |
| CO2 net emissions/removals by LUCF   | 188,138.8 | 155,624.5                                   | 821,173.4                       |  |
| CO2 net emissions/removals with LUCF | 330,827.0 | 344,770.8                                   | 1,110,700.5                     |  |
| GHG emissions without LUCF           | 266,818.4 | 334,191.2                                   | 554,333.5                       |  |
| GHG net emissions/removals by LUCF   | 197,734.6 | 164,118.3                                   | 821,254.5                       |  |
| GHG net emissions/removals with LUCF | 464,553.0 | 498,309.5                                   | 1,375,587.9                     |  |