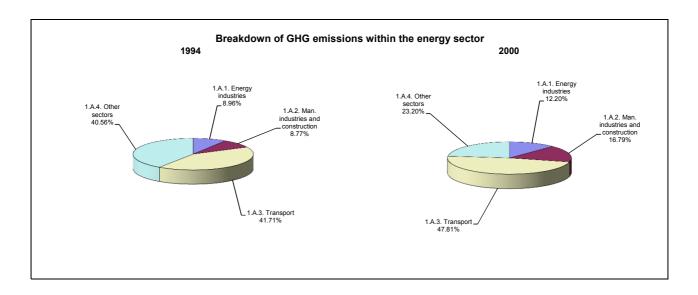

emissions/removals by LUCF   | -2.6              | 0.1                                               | -1.3                                      |  |
| CO2 net emissions/removals with LUCF | 19.8              | 1.9                                               | 10.5                                      |  |
| GHG emissions without LUCF           | 16.5              | 1.3                                               | 8.6                                       |  |
| GHG net emissions/removals by LUCF   | -2.6              | 0.1                                               | -1.3                                      |  |
| GHG net emissions/removals with LUCF | 12.6              | 1.1                                               | 6.7                                       |  |