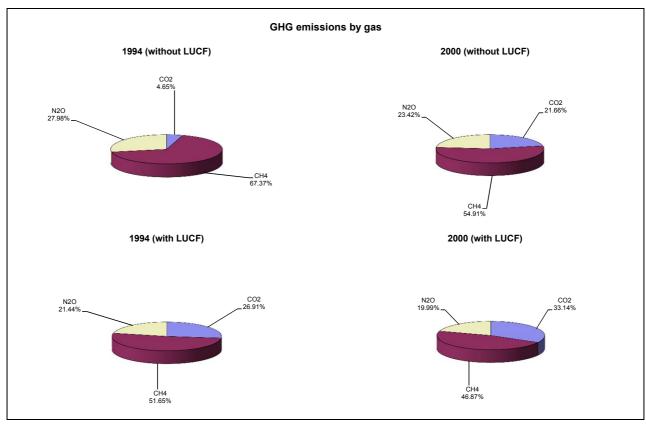

## **Emissions Summary for Haiti**

|                                      | Em      | Emissions, in Gg CO <sub>2</sub> equivalent |                              |  |  |
|--------------------------------------|---------|---------------------------------------------|------------------------------|--|--|
|                                      | 1994    | 1997                                        | Latest available year (2000) |  |  |
| CO2 emissions without LUCF           | 189.1   | 1,310.8                                     | 1,447.7                      |  |  |
| CO2 net emissions/removals by LUCF   | 1,239.0 | 1,144.6                                     | 1,148.2                      |  |  |
| CO2 net emissions/removals with LUCF | 1,428.1 | 2,455.4                                     | 2,595.8                      |  |  |
| GHG emissions without LUCF           | 4,066.7 | 6,432.9                                     | 6,683.1                      |  |  |
| GHG net emissions/removals by LUCF   | 1,240.1 | 1,145.6                                     | 1,149.2                      |  |  |
| GHG net emissions/removals with LUCF | 5,306.7 | 7,578.5                                     | 7,832.3                      |  |  |