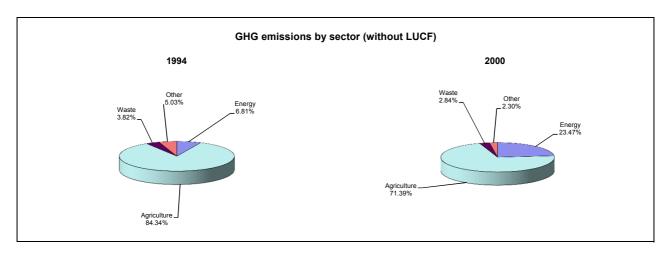

## **Emissions Summary for Haiti**

|                                      | Em      | Emissions, in Gg CO <sub>2</sub> equivalent |                              |  |  |
|--------------------------------------|---------|---------------------------------------------|------------------------------|--|--|
|                                      | 1994    | 1997                                        | Latest available year (2000) |  |  |
| CO2 emissions without LUCF           | 189.1   | 1,310.8                                     | 1,447.7                      |  |  |
| CO2 net emissions/removals by LUCF   | 1,239.0 | 1,144.6                                     | 1,148.2                      |  |  |
| CO2 net emissions/removals with LUCF | 1,428.1 | 2,455.4                                     | 2,595.8                      |  |  |
| GHG emissions without LUCF           | 4,066.7 | 6,432.9                                     | 6,683.1                      |  |  |
| GHG net emissions/removals by LUCF   | 1,240.1 | 1,145.6                                     | 1,149.2                      |  |  |
| GHG net emissions/removals with LUCF | 5,306.7 | 7,578.5                                     | 7,832.3                      |  |  |