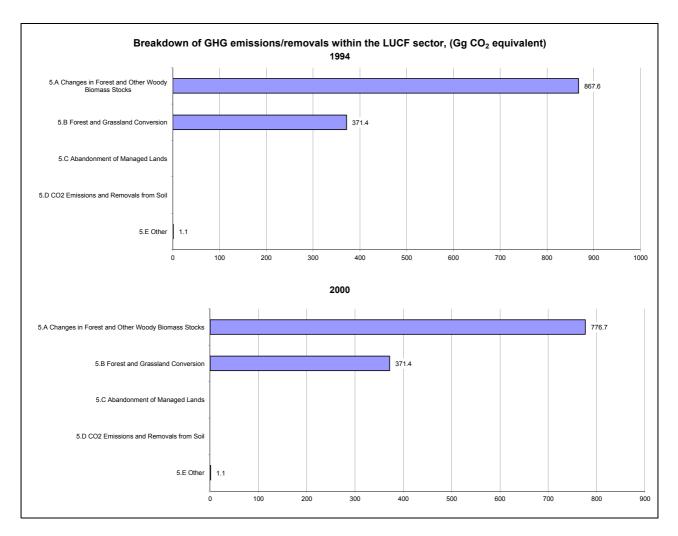

ions/removals by LUCF   | -2.6              | 0.1                                               | -1.3                                      |  |
| CO2 net emissions/removals with LUCF | 19.8              | 1.9                                               | 10.5                                      |  |
| GHG emissions without LUCF           | 16.5              | 1.3                                               | 8.6                                       |  |
| GHG net emissions/removals by LUCF   | -2.6              | 0.1                                               | -1.3                                      |  |
| GHG net emissions/removals with LUCF | 12.6              | 1.1                                               | 6.7                                       |  |