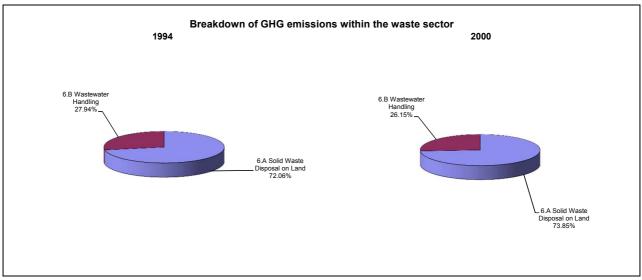

ns/removals by LUCF   | -2.6              | 0.1                                               | -1.3                                      |  |
| CO2 net emissions/removals with LUCF | 19.8              | 1.9                                               | 10.5                                      |  |
| GHG emissions without LUCF           | 16.5              | 1.3                                               | 8.6                                       |  |
| GHG net emissions/removals by LUCF   | -2.6              | 0.1                                               | -1.3                                      |  |
| GHG net emissions/removals with LUCF | 12.6              | 1.1                                               | 6.7                                       |  |