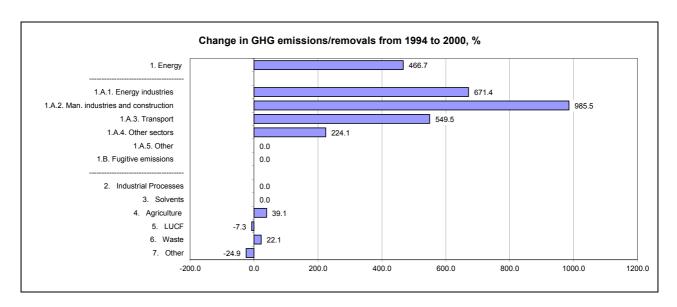

|                                      | Cha               | Changes in emissions, in per cent         |                                           |  |
|--------------------------------------|-------------------|-------------------------------------------|-------------------------------------------|--|
|                                      | From 1994 to 1997 | From 1997 to latest available year (2000) | From 1994 to latest available year (2000) |  |
| CO2 emissions without LUCF           | 593.2             | 10.4                                      | 665.6                                     |  |
| CO2 net emissions/removals by LUCF   | -7.6              | 0.3                                       | -7.3                                      |  |
| CO2 net emissions/removals with LUCF | 71.9              | 5.7                                       | 81.8                                      |  |
| GHG emissions without LUCF           | 58.2              | 3.9                                       | 64.3                                      |  |
| GHG net emissions/removals by LUCF   | -7.6              | 0.3                                       | -7.3                                      |  |
| GHG net emissions/removals with LUCF | 42.8              | 3.3                                       | 47.6                                      |  |