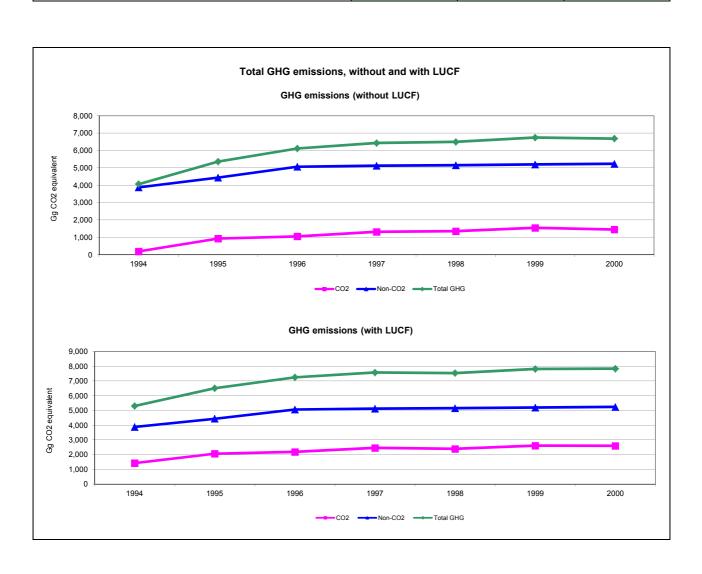

## **Emissions Summary for Haiti**

|                                      | Em      | Emissions, in Gg CO <sub>2</sub> equivalent |                              |  |  |
|--------------------------------------|---------|---------------------------------------------|------------------------------|--|--|
|                                      | 1994    | 1997                                        | Latest available year (2000) |  |  |
| CO2 emissions without LUCF           | 189.1   | 1,310.8                                     | 1,447.7                      |  |  |
| CO2 net emissions/removals by LUCF   | 1,239.0 | 1,144.6                                     | 1,148.2                      |  |  |
| CO2 net emissions/removals with LUCF | 1,428.1 | 2,455.4                                     | 2,595.8                      |  |  |
| GHG emissions without LUCF           | 4,066.7 | 6,432.9                                     | 6,683.1                      |  |  |
| GHG net emissions/removals by LUCF   | 1,240.1 | 1,145.6                                     | 1,149.2                      |  |  |
| GHG net emissions/removals with LUCF | 5,306.7 | 7,578.5                                     | 7,832.3                      |  |  |

|                                      | Cha               | Changes in emissions, in per cent         |                                           |  |
|--------------------------------------|-------------------|-------------------------------------------|-------------------------------------------|--|
|                                      | From 1994 to 1997 | From 1997 to latest available year (2000) | From 1994 to latest available year (2000) |  |
| CO2 emissions without LUCF           | 593.2             | 10.4                                      | 665.6                                     |  |
| CO2 net emissions/removals by LUCF   | -7.6              | 0.3                                       | -7.3                                      |  |
| CO2 net emissions/removals with LUCF | 71.9              | 5.7                                       | 81.8                                      |  |
| GHG emissions without LUCF           | 58.2              | 3.9                                       | 64.3                                      |  |
| GHG net emissions/removals by LUCF   | -7.6              | 0.3                                       | -7.3                                      |  |
| GHG net emissions/removals with LUCF | 42.8              | 3.3                                       | 47.6                                      |  |

|                                      | Average ar        | Average annual growth rates, in per cent per year |                                           |  |
|--------------------------------------|-------------------|---------------------------------------------------|-------------------------------------------|--|
|                                      | From 1994 to 1997 | From 1997 to latest available year (2000)         | From 1994 to latest available year (2000) |  |
| CO2 emissions without LUCF           | 90.7              | 3.4                                               | 40.4                                      |  |
| CO2 net emissions/removals by LUCF   | -2.6              | 0.1                                               | -1.3                                      |  |
| CO2 net emissions/removals with LUCF | 19.8              | 1.9                                               | 10.5                                      |  |
| GHG emissions without LUCF           | 16.5              | 1.3                                               | 8.6                                       |  |
| GHG net emissions/removals by LUCF   | -2.6              | 0.1                                               | -1.3                                      |  |
| GHG net emissions/removals with LUCF | 12.6              | 1.1                                               | 6.7                                       |  |