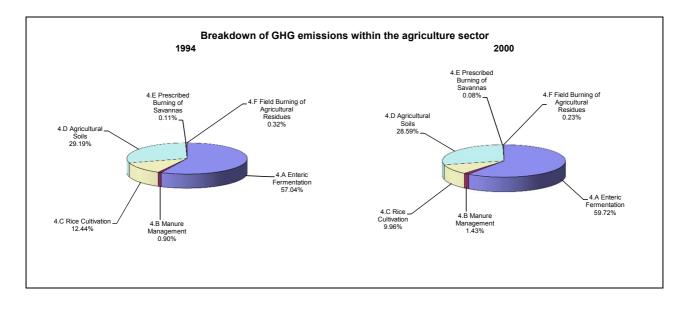

ssions/removals by LUCF   | -2.6              | 0.1                                               | -1.3                                      |  |
| CO2 net emissions/removals with LUCF | 19.8              | 1.9                                               | 10.5                                      |  |
| GHG emissions without LUCF           | 16.5              | 1.3                                               | 8.6                                       |  |
| GHG net emissions/removals by LUCF   | -2.6              | 0.1                                               | -1.3                                      |  |
| GHG net emissions/removals with LUCF | 12.6              | 1.1                                               | 6.7                                       |  |