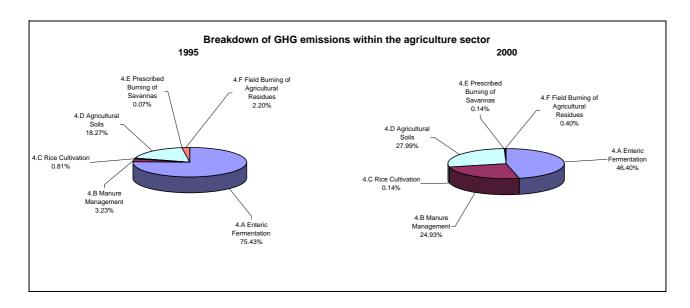

r cent per year |  |
|--------------------------------------|---------------------------------------------------|--|
|                                      | From 1995 to 2000                                 |  |
| CO2 emissions without LUCF           | 0.4                                               |  |
| CO2 net emissions/removals by LUCF   | 16.0                                              |  |
| CO2 net emissions/removals with LUCF | 5.2                                               |  |
| GHG emissions without LUCF           | -1.0                                              |  |
| GHG net emissions/removals by LUCF   | -2.0                                              |  |
| GHG net emissions/removals with LUCF | -1.3                                              |  |