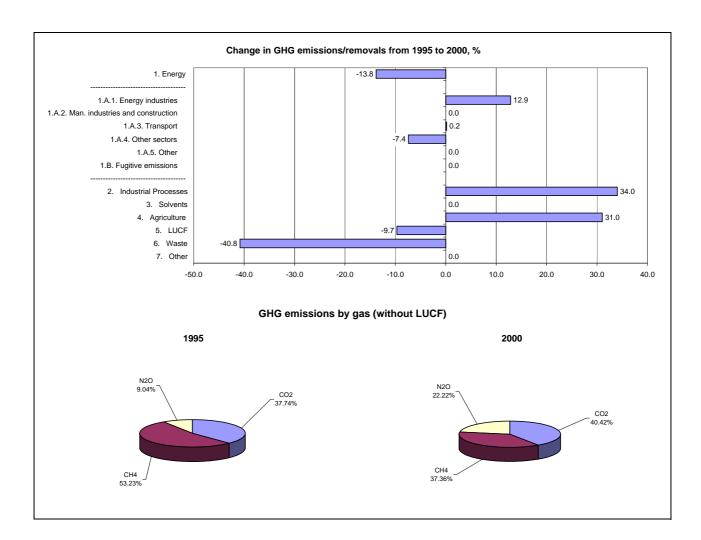

|                                      | Changes in emissions, in per cent |  |
|--------------------------------------|-----------------------------------|--|
|                                      | From 1995 to 2000                 |  |
| CO2 emissions without LUCF           | 1.9                               |  |
| CO2 net emissions/removals by LUCF   | 109.7                             |  |
| CO2 net emissions/removals with LUCF | 28.6                              |  |
| GHG emissions without LUCF           | -4.9                              |  |
| GHG net emissions/removals by LUCF   | -9.7                              |  |
| GHG net emissions/removals with LUCF | -6.3                              |  |