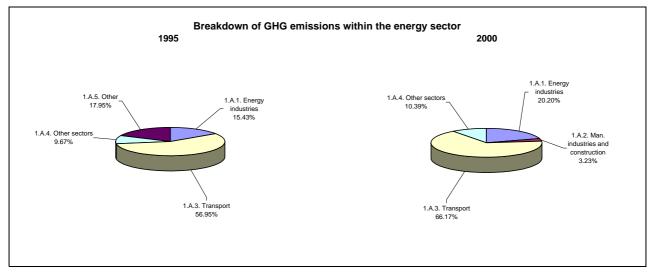

n per cent per year |  |
|--------------------------------------|---------------------------------------------------|--|
|                                      | From 1995 to 2000                                 |  |
| CO2 emissions without LUCF           | 0.4                                               |  |
| CO2 net emissions/removals by LUCF   | 16.0                                              |  |
| CO2 net emissions/removals with LUCF | 5.2                                               |  |
| GHG emissions without LUCF           | -1.0                                              |  |
| GHG net emissions/removals by LUCF   | -2.0                                              |  |
| GHG net emissions/removals with LUCF | -1.3                                              |  |