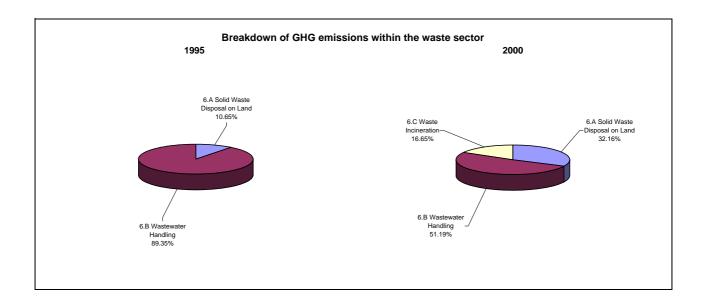

nt per year |  |
|--------------------------------------|---------------------------------------------------|--|
|                                      | From 1995 to 2000                                 |  |
| CO2 emissions without LUCF           | 0.4                                               |  |
| CO2 net emissions/removals by LUCF   | 16.0                                              |  |
| CO2 net emissions/removals with LUCF | 5.2                                               |  |
| GHG emissions without LUCF           | -1.0                                              |  |
| GHG net emissions/removals by LUCF   | -2.0                                              |  |
| GHG net emissions/removals with LUCF | -1.3                                              |  |