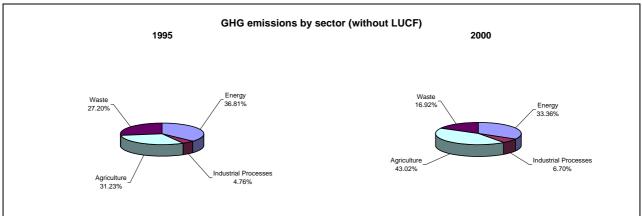

|                                      | Changes in emissions, in per cent |  |
|--------------------------------------|-----------------------------------|--|
|                                      | From 1995 to 2000                 |  |
| CO2 emissions without LUCF           | 1.9                               |  |
| CO2 net emissions/removals by LUCF   | 109.7                             |  |
| CO2 net emissions/removals with LUCF | 28.6                              |  |
| GHG emissions without LUCF           | -4.9                              |  |
| GHG net emissions/removals by LUCF   | -9.7                              |  |
| GHG net emissions/removals with LUCF | -6.3                              |  |