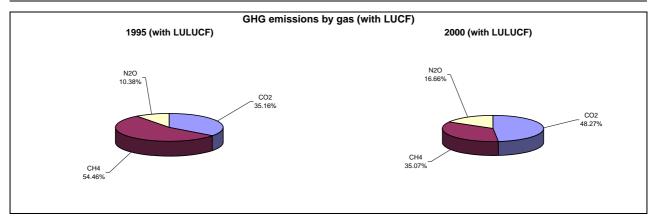

|                                      | Changes in emissions, in per cent |  |
|--------------------------------------|-----------------------------------|--|
|                                      | From 1995 to 2000                 |  |
| CO2 emissions without LUCF           | 1.9                               |  |
| CO2 net emissions/removals by LUCF   | 109.7                             |  |
| CO2 net emissions/removals with LUCF | 28.6                              |  |
| GHG emissions without LUCF           | -4.9                              |  |
| GHG net emissions/removals by LUCF   | -9.7                              |  |
| GHG net emissions/removals with LUCF | -6.3                              |  |