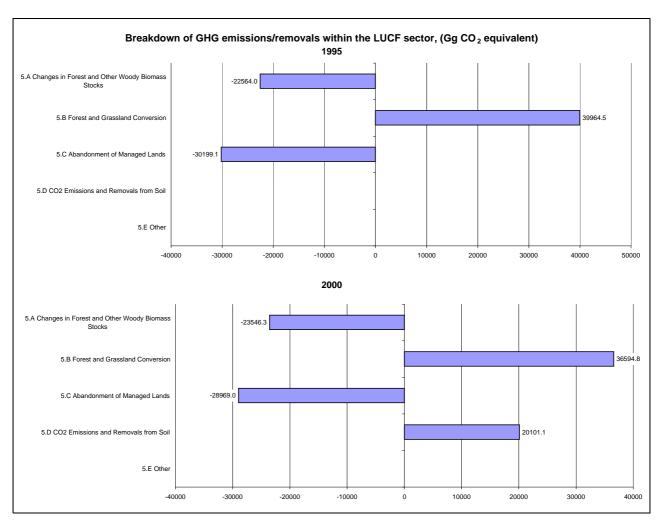

cent per year |  |
|--------------------------------------|---------------------------------------------------|--|
|                                      | From 1995 to 2000                                 |  |
| CO2 emissions without LUCF           | 0.4                                               |  |
| CO2 net emissions/removals by LUCF   | 16.0                                              |  |
| CO2 net emissions/removals with LUCF | 5.2                                               |  |
| GHG emissions without LUCF           | -1.0                                              |  |
| GHG net emissions/removals by LUCF   | -2.0                                              |  |
| GHG net emissions/removals with LUCF | -1.3                                              |  |