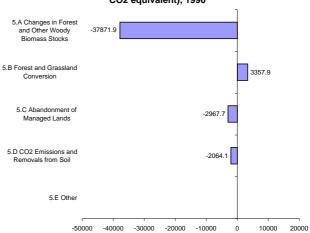

## Breakdown of GHG emissions/removals within the LUCF sector, (Gg CO2 equivalent), 1990