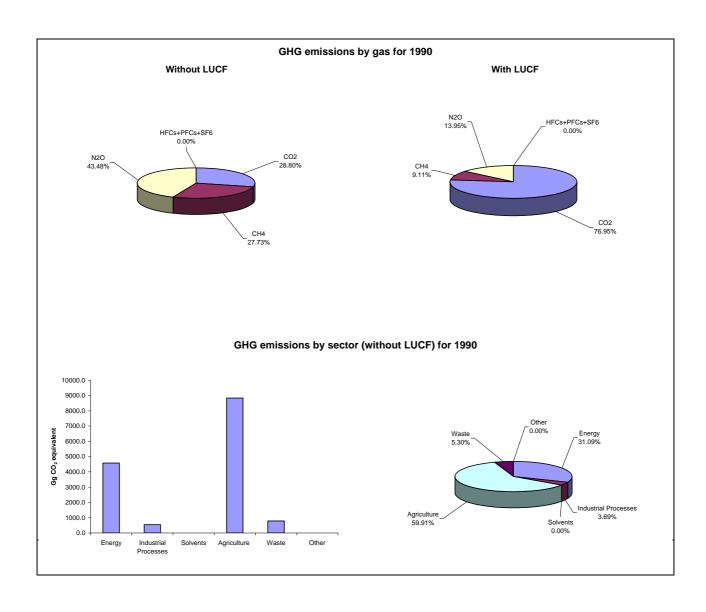

## **Emissions Summary for Guatemala**

|                                      | Emissions, in | Emissions, in Gg CO <sub>2</sub> equivalent |  |
|--------------------------------------|---------------|---------------------------------------------|--|
|                                      | 1990          | Latest available year (1990)                |  |
| CO2 emissions without LUCF           | 4,245.1       | 4,245.1                                     |  |
| CO2 net emissions/removals by LUCF   | -39,659.2     | -39,659.2                                   |  |
| CO2 net emissions/removals with LUCF | -35,414.1     | -35,414.1                                   |  |
| GHG emissions without LUCF           | 14,742.2      | 14,742.2                                    |  |
| GHG net emissions/removals by LUCF   | -39,545.8     | -39,545.8                                   |  |
| GHG net emissions/removals with LUCF | -24,803.6     | -24,803.6                                   |  |