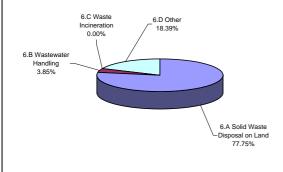

|  |
| CO2 net emissions/removals by LUCF   | -39,659.2     | -39,659.2                                   |  |
| CO2 net emissions/removals with LUCF | -35,414.1     | -35,414.1                                   |  |
| GHG emissions without LUCF           | 14,742.2      | 14,742.2                                    |  |
| GHG net emissions/removals by LUCF   | -39,545.8     | -39,545.8                                   |  |
| GHG net emissions/removals with LUCF | -24,803.6     | -24,803.6                                   |  |











## Breakdown of GHG emissions in the agriculture sector, 1990

## Breakdown of GHG emissions/removals within the LUCF sector, (Gg CO2 equivalent), 1990





## Breakdown of GHG emissions within the waste sector, 1990