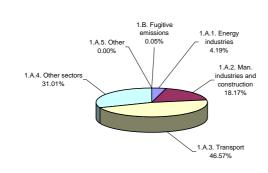

|---------------------------------------------|--|
|                                      | 1990          | Latest available year (1990)                |  |
| CO2 emissions without LUCF           | 4,245.1       | 4,245.1                                     |  |
| CO2 net emissions/removals by LUCF   | -39,659.2     | -39,659.2                                   |  |
| CO2 net emissions/removals with LUCF | -35,414.1     | -35,414.1                                   |  |
| GHG emissions without LUCF           | 14,742.2      | 14,742.2                                    |  |
| GHG net emissions/removals by LUCF   | -39,545.8     | -39,545.8                                   |  |
| GHG net emissions/removals with LUCF | -24,803.6     | -24,803.6                                   |  |











## Breakdown of GHG emissions in the agriculture sector, 1990

## Breakdown of GHG emissions/removals within the LUCF sector, (Gg CO2 equivalent), 1990





## Breakdown of GHG emissions within the waste sector, 1990