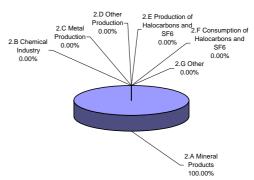

## **Emissions Summary for Guatemala**

|                                      | Emissions, in | Emissions, in Gg CO <sub>2</sub> equivalent |  |
|--------------------------------------|---------------|---------------------------------------------|--|
|                                      | 1990          | Latest available year (1990)                |  |
| CO2 emissions without LUCF           | 4,245.1       | 4,245.1                                     |  |
| CO2 net emissions/removals by LUCF   | -39,659.2     | -39,659.2                                   |  |
| CO2 net emissions/removals with LUCF | -35,414.1     | -35,414.1                                   |  |
| GHG emissions without LUCF           | 14,742.2      | 14,742.2                                    |  |
| GHG net emissions/removals by LUCF   | -39,545.8     | -39,545.8                                   |  |
| GHG net emissions/removals with LUCF | -24,803.6     | -24,803.6                                   |  |