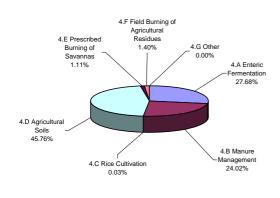

| CO2 emissions without LUCF           | 4,245.1       | 4,245.1                                     |  |
| CO2 net emissions/removals by LUCF   | -39,659.2     | -39,659.2                                   |  |
| CO2 net emissions/removals with LUCF | -35,414.1     | -35,414.1                                   |  |
| GHG emissions without LUCF           | 14,742.2      | 14,742.2                                    |  |
| GHG net emissions/removals by LUCF   | -39,545.8     | -39,545.8                                   |  |
| GHG net emissions/removals with LUCF | -24,803.6     | -24,803.6                                   |  |











## Breakdown of GHG emissions in the agriculture sector, 1990

## Breakdown of GHG emissions/removals within the LUCF sector, (Gg CO2 equivalent), 1990





## Breakdown of GHG emissions within the waste sector, 1990