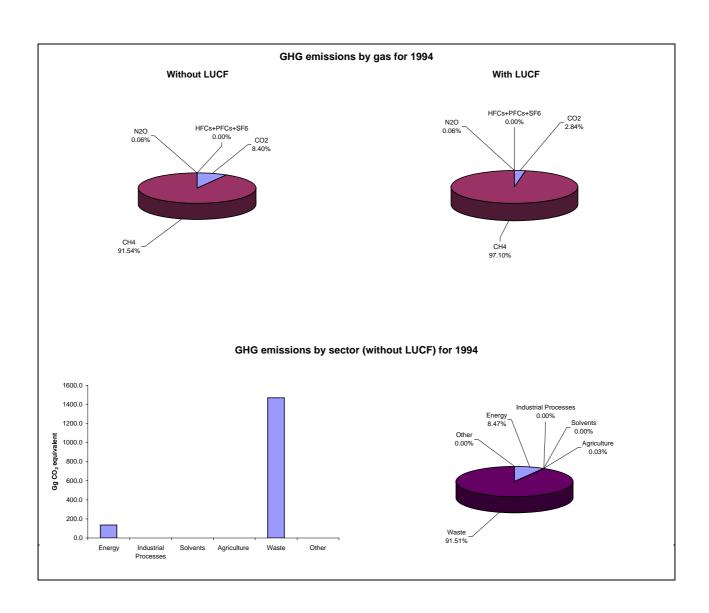

## **Emissions Summary for Grenada**

|                                      | Emissions, in G | Emissions, in Gg CO <sub>2</sub> equivalent |  |
|--------------------------------------|-----------------|---------------------------------------------|--|
|                                      | 1994            | Latest available year (1994)                |  |
| CO2 emissions without LUCF           | 135.0           | 135.0                                       |  |
| CO2 net emissions/removals by LUCF   | -92.0           | -92.0                                       |  |
| CO2 net emissions/removals with LUCF | 43.0            | 43.0                                        |  |
| GHG emissions without LUCF           | 1,606.5         | 1,606.5                                     |  |
| GHG net emissions/removals by LUCF   | -92.0           | -92.0                                       |  |
| GHG net emissions/removals with LUCF | 1,514.5         | 1,514.5                                     |  |