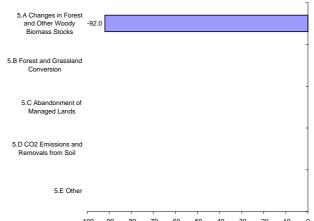

## Breakdown of GHG emissions/removals within the LUCF sector, (Gg CO2 equivalent), 1994

## **Emissions Summary for Grenada**

|                                      | Emissions, in G | Emissions, in Gg CO <sub>2</sub> equivalent |  |
|--------------------------------------|-----------------|---------------------------------------------|--|
|                                      | 1994            | Latest available year (1994)                |  |
| CO2 emissions without LUCF           | 135.0           | 135.0                                       |  |
| CO2 net emissions/removals by LUCF   | -92.0           | -92.0                                       |  |
| CO2 net emissions/removals with LUCF | 43.0            | 43.0                                        |  |
| GHG emissions without LUCF           | 1,606.5         | 1,606.5                                     |  |
| GHG net emissions/removals by LUCF   | -92.0           | -92.0                                       |  |
| GHG net emissions/removals with LUCF | 1,514.5         | 1,514.5                                     |  |