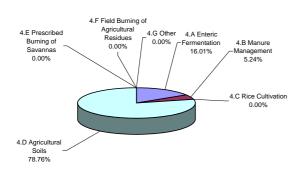

|  |
| CO2 net emissions/removals by LUCF   | -92.0           | -92.0                                       |  |
| CO2 net emissions/removals with LUCF | 43.0            | 43.0                                        |  |
| GHG emissions without LUCF           | 1,606.5         | 1,606.5                                     |  |
| GHG net emissions/removals by LUCF   | -92.0           | -92.0                                       |  |
| GHG net emissions/removals with LUCF | 1,514.5         | 1,514.5                                     |  |





Breakdown of GHG emissions within the industrial processes, 1994



NO DATA

## Breakdown of GHG emissions in the agriculture sector, 1994

## Breakdown of GHG emissions/removals within the LUCF sector, (Gg CO2 equivalent), 1994





## Breakdown of GHG emissions within the waste sector, 1994