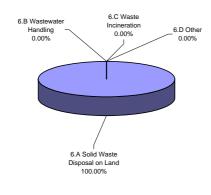

-92.0           | -92.0                                       |  |
| CO2 net emissions/removals with LUCF | 43.0            | 43.0                                        |  |
| GHG emissions without LUCF           | 1,606.5         | 1,606.5                                     |  |
| GHG net emissions/removals by LUCF   | -92.0           | -92.0                                       |  |
| GHG net emissions/removals with LUCF | 1,514.5         | 1,514.5                                     |  |





Breakdown of GHG emissions within the industrial processes, 1994



NO DATA

## Breakdown of GHG emissions in the agriculture sector, 1994

## Breakdown of GHG emissions/removals within the LUCF sector, (Gg CO2 equivalent), 1994





## Breakdown of GHG emissions within the waste sector, 1994