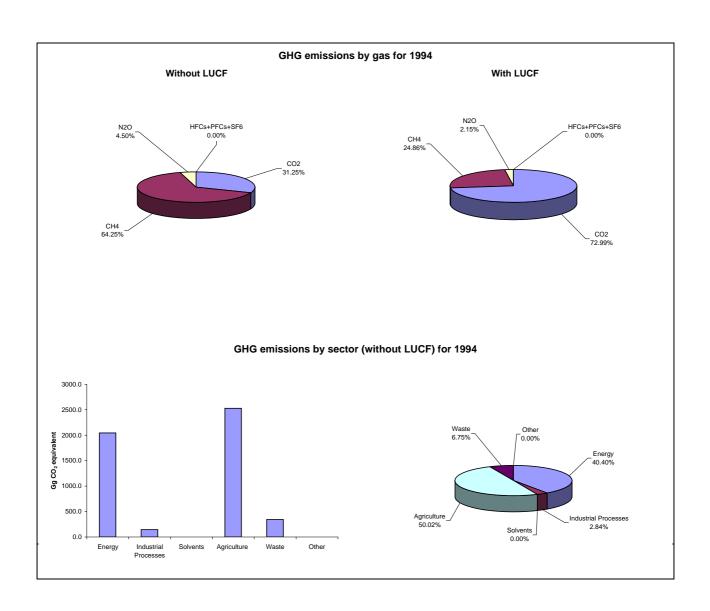

## **Emissions Summary for Guinea**

|                                      | Emissions, in G | Emissions, in Gg CO <sub>2</sub> equivalent |  |
|--------------------------------------|-----------------|---------------------------------------------|--|
|                                      | 1994            | Latest available year (1994)                |  |
| CO2 emissions without LUCF           | 1,580.5         | 1,580.5                                     |  |
| CO2 net emissions/removals by LUCF   | -21,483.0       | -21,483.0                                   |  |
| CO2 net emissions/removals with LUCF | -19,902.5       | -19,902.5                                   |  |
| GHG emissions without LUCF           | 5,057.6         | 5,057.6                                     |  |
| GHG net emissions/removals by LUCF   | -17,596.6       | -17,596.6                                   |  |
| GHG net emissions/removals with LUCF | -12,539.0       | -12,539.0                                   |  |