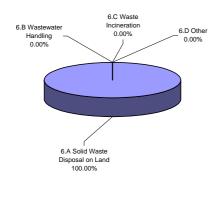

| -21,483.0       | -21,483.0                                   |  |
| CO2 net emissions/removals with LUCF | -19,902.5       | -19,902.5                                   |  |
| GHG emissions without LUCF           | 5,057.6         | 5,057.6                                     |  |
| GHG net emissions/removals by LUCF   | -17,596.6       | -17,596.6                                   |  |
| GHG net emissions/removals with LUCF | -12,539.0       | -12,539.0                                   |  |





### Breakdown of GHG emissions within the industrial processes, 1994





### Breakdown of GHG emissions in the agriculture sector, 1994

# Breakdown of GHG emissions/removals within the LUCF sector, (Gg CO2 equivalent), 1994





### Breakdown of GHG emissions within the waste sector, 1994