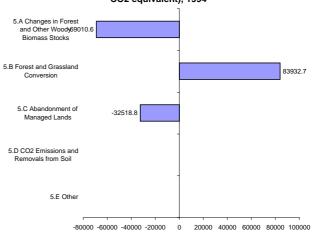

# Breakdown of GHG emissions/removals within the LUCF sector, (Gg CO2 equivalent), 1994