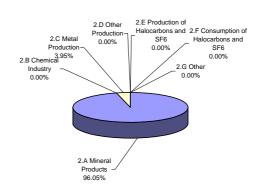

| 1994            | Latest available year (1994)                |  |
| CO2 emissions without LUCF           | 1,580.5         | 1,580.5                                     |  |
| CO2 net emissions/removals by LUCF   | -21,483.0       | -21,483.0                                   |  |
| CO2 net emissions/removals with LUCF | -19,902.5       | -19,902.5                                   |  |
| GHG emissions without LUCF           | 5,057.6         | 5,057.6                                     |  |
| GHG net emissions/removals by LUCF   | -17,596.6       | -17,596.6                                   |  |
| GHG net emissions/removals with LUCF | -12,539.0       | -12,539.0                                   |  |





### Breakdown of GHG emissions within the industrial processes, 1994





### Breakdown of GHG emissions in the agriculture sector, 1994

# Breakdown of GHG emissions/removals within the LUCF sector, (Gg CO2 equivalent), 1994





### Breakdown of GHG emissions within the waste sector, 1994