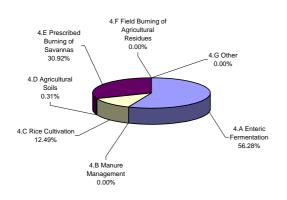

|  |
| CO2 net emissions/removals by LUCF   | -21,483.0       | -21,483.0                                   |  |
| CO2 net emissions/removals with LUCF | -19,902.5       | -19,902.5                                   |  |
| GHG emissions without LUCF           | 5,057.6         | 5,057.6                                     |  |
| GHG net emissions/removals by LUCF   | -17,596.6       | -17,596.6                                   |  |
| GHG net emissions/removals with LUCF | -12,539.0       | -12,539.0                                   |  |





### Breakdown of GHG emissions within the industrial processes, 1994





### Breakdown of GHG emissions in the agriculture sector, 1994

# Breakdown of GHG emissions/removals within the LUCF sector, (Gg CO2 equivalent), 1994





### Breakdown of GHG emissions within the waste sector, 1994