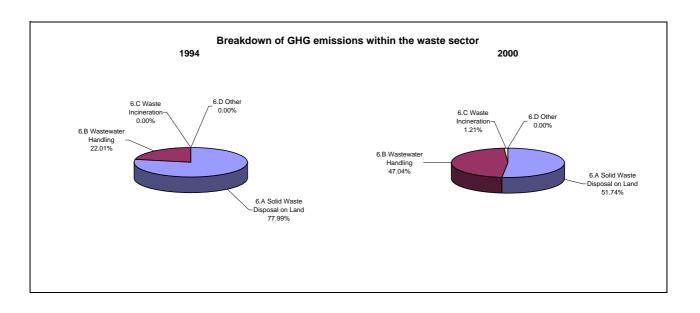

|                                 |  |
| CO2 net emissions/removals by LUCF   |            | -29.0                                             |                                 |  |
| CO2 net emissions/removals with LUCF | -29.9      |                                                   |                                 |  |
| GHG emissions without LUCF           |            | -1.0                                              |                                 |  |
| GHG net emissions/removals by LUCF   |            | -29.0                                             |                                 |  |
| GHG net emissions/removals with LUCF |            | -30.0                                             |                                 |  |