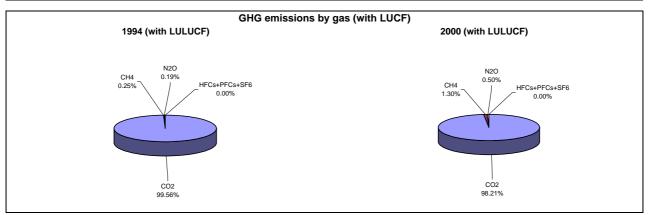

## **Emissions Summary for Gabon**

|                                      | Em         | Emissions, in Gg CO <sub>2</sub> equivalent       |                                 |  |
|--------------------------------------|------------|---------------------------------------------------|---------------------------------|--|
|                                      | 1994       | 2000                                              | Latest available year<br>(2000) |  |
| CO2 emissions without LUCF           | 4,407.7    | 5,157.3                                           | 5,157.3                         |  |
| CO2 net emissions/removals by LUCF   | -500,972.8 | -64,231.0                                         | -64,231.0                       |  |
| CO2 net emissions/removals with LUCF | -496,565.0 | -59,073.7                                         | -59,073.7                       |  |
| GHG emissions without LUCF           | 6,524.3    | 6,159.6                                           | 6,159.6                         |  |
| GHG net emissions/removals by LUCF   | -500,875.7 | -64,155.5                                         | -64,155.5                       |  |
| GHG net emissions/removals with LUCF | -494,351.4 | -57,996.0                                         | -57,996.0                       |  |
|                                      | Cha        | Changes in emissions, in per cent                 |                                 |  |
|                                      |            | From 1994 to 2000                                 |                                 |  |
| CO2 emissions without LUCF           | 17.0       |                                                   |                                 |  |
| CO2 net emissions/removals by LUCF   | -87.2      |                                                   |                                 |  |
| CO2 net emissions/removals with LUCF | -88.1      |                                                   |                                 |  |
| GHG emissions without LUCF           | -5.6       |                                                   |                                 |  |
| GHG net emissions/removals by LUCF   | -87.2      |                                                   |                                 |  |
| GHG net emissions/removals with LUCF |            | -88.3                                             |                                 |  |
|                                      | Average an | Average annual growth rates, in per cent per year |                                 |  |
|                                      |            | From 1994 to 2000                                 |                                 |  |
| CO2 emissions without LUCF           |            | 2.7                                               |                                 |  |
| CO2 net emissions/removals by LUCF   |            | -29.0                                             |                                 |  |
| CO2 net emissions/removals with LUCF | -29.9      |                                                   |                                 |  |
| GHG emissions without LUCF           |            | -1.0                                              |                                 |  |
| GHG net emissions/removals by LUCF   |            | -29.0                                             |                                 |  |
| GHG net emissions/removals with LUCF |            | -30.0                                             |                                 |  |