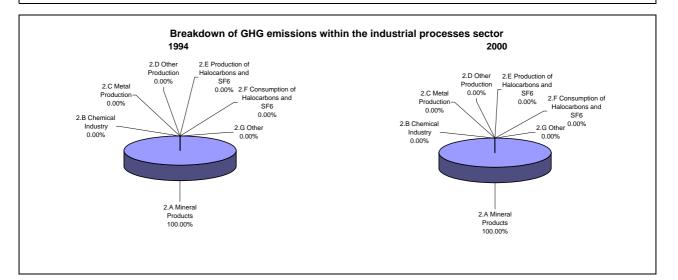

|                                 |  |
| CO2 net emissions/removals by LUCF   |            | -29.0                                             |                                 |  |
| CO2 net emissions/removals with LUCF | -29.9      |                                                   |                                 |  |
| GHG emissions without LUCF           |            | -1.0                                              |                                 |  |
| GHG net emissions/removals by LUCF   |            | -29.0                                             |                                 |  |
| GHG net emissions/removals with LUCF |            | -30.0                                             |                                 |  |