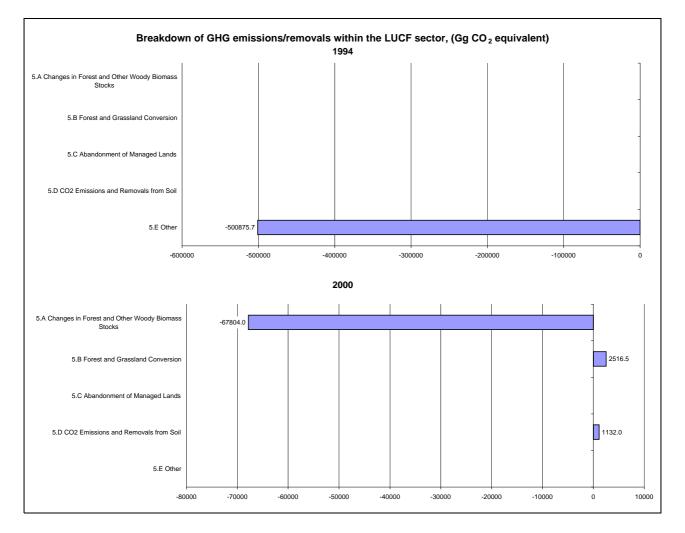

## **Emissions Summary for Gabon**

|                                      | Em         | Emissions, in Gg CO <sub>2</sub> equivalent       |                                 |  |
|--------------------------------------|------------|---------------------------------------------------|---------------------------------|--|
|                                      | 1994       | 2000                                              | Latest available year<br>(2000) |  |
| CO2 emissions without LUCF           | 4,407.7    | 5,157.3                                           | 5,157.3                         |  |
| CO2 net emissions/removals by LUCF   | -500,972.8 | -64,231.0                                         | -64,231.0                       |  |
| CO2 net emissions/removals with LUCF | -496,565.0 | -59,073.7                                         | -59,073.7                       |  |
| GHG emissions without LUCF           | 6,524.3    | 6,159.6                                           | 6,159.6                         |  |
| GHG net emissions/removals by LUCF   | -500,875.7 | -64,155.5                                         | -64,155.5                       |  |
| GHG net emissions/removals with LUCF | -494,351.4 | -57,996.0                                         | -57,996.0                       |  |
|                                      | Cha        | Changes in emissions, in per cent                 |                                 |  |
|                                      |            | From 1994 to 2000                                 |                                 |  |
| CO2 emissions without LUCF           | 17.0       |                                                   |                                 |  |
| CO2 net emissions/removals by LUCF   | -87.2      |                                                   |                                 |  |
| CO2 net emissions/removals with LUCF | -88.1      |                                                   |                                 |  |
| GHG emissions without LUCF           | -5.6       |                                                   |                                 |  |
| GHG net emissions/removals by LUCF   | -87.2      |                                                   |                                 |  |
| GHG net emissions/removals with LUCF |            | -88.3                                             |                                 |  |
|                                      | Average an | Average annual growth rates, in per cent per year |                                 |  |
|                                      |            | From 1994 to 2000                                 |                                 |  |
| CO2 emissions without LUCF           |            | 2.7                                               |                                 |  |
| CO2 net emissions/removals by LUCF   |            | -29.0                                             |                                 |  |
| CO2 net emissions/removals with LUCF | -29.9      |                                                   |                                 |  |
| GHG emissions without LUCF           |            | -1.0                                              |                                 |  |
| GHG net emissions/removals by LUCF   |            | -29.0                                             |                                 |  |
| GHG net emissions/removals with LUCF |            | -30.0                                             |                                 |  |