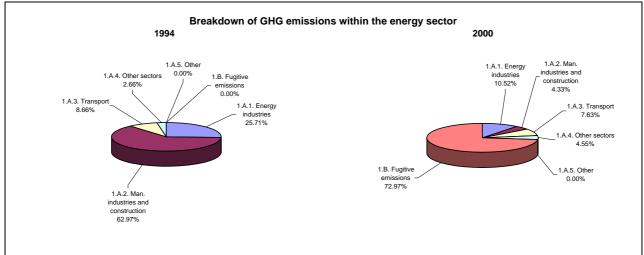

## **Emissions Summary for Gabon**

|                                      | Em         | Emissions, in Gg CO <sub>2</sub> equivalent       |                                 |  |
|--------------------------------------|------------|---------------------------------------------------|---------------------------------|--|
|                                      | 1994       | 2000                                              | Latest available year<br>(2000) |  |
| CO2 emissions without LUCF           | 4,407.7    | 5,157.3                                           | 5,157.3                         |  |
| CO2 net emissions/removals by LUCF   | -500,972.8 | -64,231.0                                         | -64,231.0                       |  |
| CO2 net emissions/removals with LUCF | -496,565.0 | -59,073.7                                         | -59,073.7                       |  |
| GHG emissions without LUCF           | 6,524.3    | 6,159.6                                           | 6,159.6                         |  |
| GHG net emissions/removals by LUCF   | -500,875.7 | -64,155.5                                         | -64,155.5                       |  |
| GHG net emissions/removals with LUCF | -494,351.4 | -57,996.0                                         | -57,996.0                       |  |
|                                      | Cha        | Changes in emissions, in per cent                 |                                 |  |
|                                      |            | From 1994 to 2000                                 |                                 |  |
| CO2 emissions without LUCF           | 17.0       |                                                   |                                 |  |
| CO2 net emissions/removals by LUCF   | -87.2      |                                                   |                                 |  |
| CO2 net emissions/removals with LUCF | -88.1      |                                                   |                                 |  |
| GHG emissions without LUCF           | -5.6       |                                                   |                                 |  |
| GHG net emissions/removals by LUCF   | -87.2      |                                                   |                                 |  |
| GHG net emissions/removals with LUCF |            | -88.3                                             |                                 |  |
|                                      | Average an | Average annual growth rates, in per cent per year |                                 |  |
|                                      |            | From 1994 to 2000                                 |                                 |  |
| CO2 emissions without LUCF           |            | 2.7                                               |                                 |  |
| CO2 net emissions/removals by LUCF   |            | -29.0                                             |                                 |  |
| CO2 net emissions/removals with LUCF | -29.9      |                                                   |                                 |  |
| GHG emissions without LUCF           |            | -1.0                                              |                                 |  |
| GHG net emissions/removals by LUCF   |            | -29.0                                             |                                 |  |
| GHG net emissions/removals with LUCF |            | -30.0                                             |                                 |  |