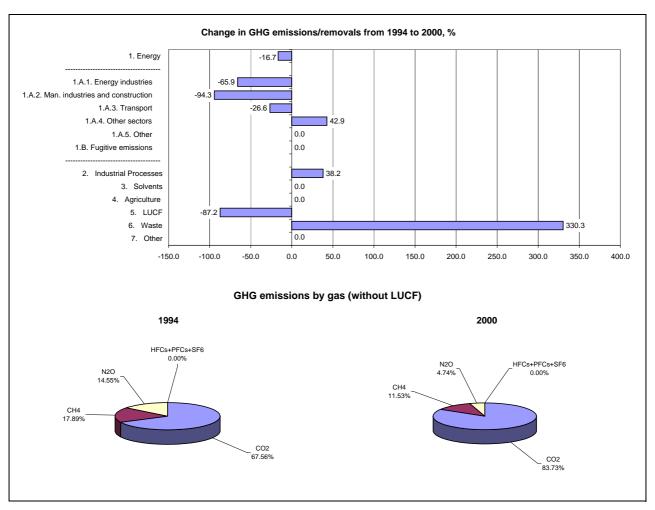

## **Emissions Summary for Gabon**

|                                      | Em         | Emissions, in Gg CO <sub>2</sub> equivalent       |                                 |  |
|--------------------------------------|------------|---------------------------------------------------|---------------------------------|--|
|                                      | 1994       | 2000                                              | Latest available year<br>(2000) |  |
| CO2 emissions without LUCF           | 4,407.7    | 5,157.3                                           | 5,157.3                         |  |
| CO2 net emissions/removals by LUCF   | -500,972.8 | -64,231.0                                         | -64,231.0                       |  |
| CO2 net emissions/removals with LUCF | -496,565.0 | -59,073.7                                         | -59,073.7                       |  |
| GHG emissions without LUCF           | 6,524.3    | 6,159.6                                           | 6,159.6                         |  |
| GHG net emissions/removals by LUCF   | -500,875.7 | -64,155.5                                         | -64,155.5                       |  |
| GHG net emissions/removals with LUCF | -494,351.4 | -57,996.0                                         | -57,996.0                       |  |
|                                      | Cha        | Changes in emissions, in per cent                 |                                 |  |
|                                      |            | From 1994 to 2000                                 |                                 |  |
| CO2 emissions without LUCF           | 17.0       |                                                   |                                 |  |
| CO2 net emissions/removals by LUCF   | -87.2      |                                                   |                                 |  |
| CO2 net emissions/removals with LUCF | -88.1      |                                                   |                                 |  |
| GHG emissions without LUCF           | -5.6       |                                                   |                                 |  |
| GHG net emissions/removals by LUCF   | -87.2      |                                                   |                                 |  |
| GHG net emissions/removals with LUCF |            | -88.3                                             |                                 |  |
|                                      | Average an | Average annual growth rates, in per cent per year |                                 |  |
|                                      |            | From 1994 to 2000                                 |                                 |  |
| CO2 emissions without LUCF           |            | 2.7                                               |                                 |  |
| CO2 net emissions/removals by LUCF   |            | -29.0                                             |                                 |  |
| CO2 net emissions/removals with LUCF | -29.9      |                                                   |                                 |  |
| GHG emissions without LUCF           |            | -1.0                                              |                                 |  |
| GHG net emissions/removals by LUCF   |            | -29.0                                             |                                 |  |
| GHG net emissions/removals with LUCF |            | -30.0                                             |                                 |  |