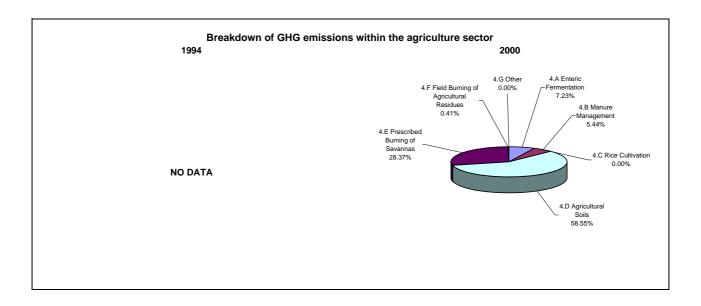

|                                 |  |
| CO2 net emissions/removals by LUCF   |            | -29.0                                             |                                 |  |
| CO2 net emissions/removals with LUCF | -29.9      |                                                   |                                 |  |
| GHG emissions without LUCF           |            | -1.0                                              |                                 |  |
| GHG net emissions/removals by LUCF   |            | -29.0                                             |                                 |  |
| GHG net emissions/removals with LUCF |            | -30.0                                             |                                 |  |