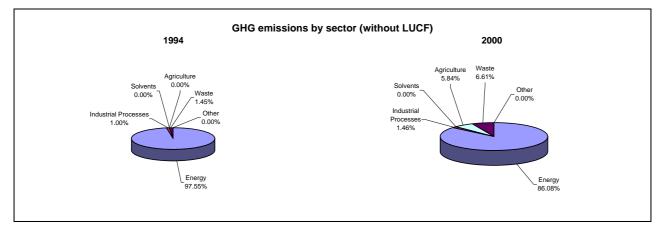

## **Emissions Summary for Gabon**

|                                      | Em         | Emissions, in Gg CO <sub>2</sub> equivalent       |                                 |  |
|--------------------------------------|------------|---------------------------------------------------|---------------------------------|--|
|                                      | 1994       | 2000                                              | Latest available year<br>(2000) |  |
| CO2 emissions without LUCF           | 4,407.7    | 5,157.3                                           | 5,157.3                         |  |
| CO2 net emissions/removals by LUCF   | -500,972.8 | -64,231.0                                         | -64,231.0                       |  |
| CO2 net emissions/removals with LUCF | -496,565.0 | -59,073.7                                         | -59,073.7                       |  |
| GHG emissions without LUCF           | 6,524.3    | 6,159.6                                           | 6,159.6                         |  |
| GHG net emissions/removals by LUCF   | -500,875.7 | -64,155.5                                         | -64,155.5                       |  |
| GHG net emissions/removals with LUCF | -494,351.4 | -57,996.0                                         | -57,996.0                       |  |
|                                      | Cha        | Changes in emissions, in per cent                 |                                 |  |
|                                      |            | From 1994 to 2000                                 |                                 |  |
| CO2 emissions without LUCF           | 17.0       |                                                   |                                 |  |
| CO2 net emissions/removals by LUCF   | -87.2      |                                                   |                                 |  |
| CO2 net emissions/removals with LUCF | -88.1      |                                                   |                                 |  |
| GHG emissions without LUCF           | -5.6       |                                                   |                                 |  |
| GHG net emissions/removals by LUCF   | -87.2      |                                                   |                                 |  |
| GHG net emissions/removals with LUCF |            | -88.3                                             |                                 |  |
|                                      | Average an | Average annual growth rates, in per cent per year |                                 |  |
|                                      |            | From 1994 to 2000                                 |                                 |  |
| CO2 emissions without LUCF           |            | 2.7                                               |                                 |  |
| CO2 net emissions/removals by LUCF   |            | -29.0                                             |                                 |  |
| CO2 net emissions/removals with LUCF | -29.9      |                                                   |                                 |  |
| GHG emissions without LUCF           |            | -1.0                                              |                                 |  |
| GHG net emissions/removals by LUCF   |            | -29.0                                             |                                 |  |
| GHG net emissions/removals with LUCF |            | -30.0                                             |                                 |  |