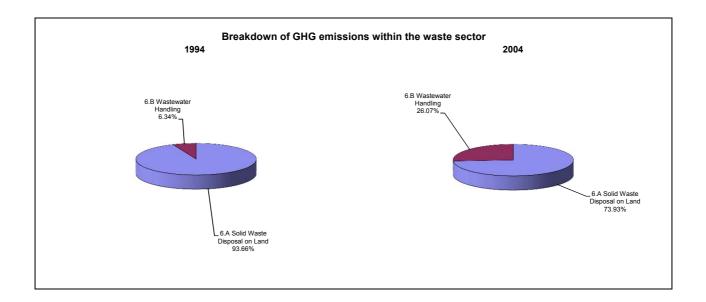

## **Emissions Summary for Fiji**

|                                      | Em       | Emissions, in Gg CO <sub>2</sub> equivalent |                              |  |
|--------------------------------------|----------|---------------------------------------------|------------------------------|--|
|                                      | 1994     | 2004                                        | Latest available year (2004) |  |
| CO2 emissions without LUCF           | 821.0    | 1 566.6                                     | 1 566.6                      |  |
| CO2 net emissions/removals by LUCF   | -7 840.0 | -7 987.7                                    | -7 987.7                     |  |
| CO2 net emissions/removals with LUCF | -7 019.0 | -6 421.1                                    | -6 421.1                     |  |
| GHG emissions without LUCF           | 1 391.3  | 2 710.1                                     | 2 710.1                      |  |
| GHG net emissions/removals by LUCF   | -7 701.6 | -7 987.7                                    | -7 987.7                     |  |
| GHG net emissions/removals with LUCF | -6 310.3 | -5 277.6                                    | -5 277.6                     |  |