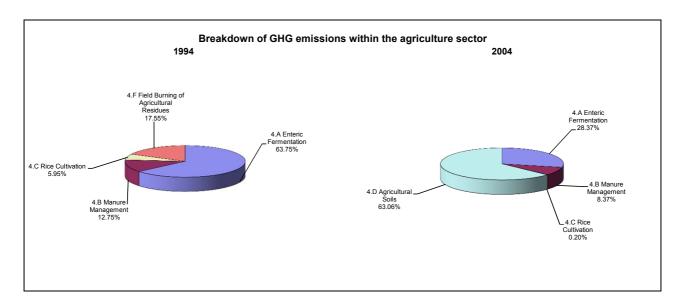

## **Emissions Summary for Fiji**

|                                      | Em       | Emissions, in Gg CO <sub>2</sub> equivalent |                              |  |
|--------------------------------------|----------|---------------------------------------------|------------------------------|--|
|                                      | 1994     | 2004                                        | Latest available year (2004) |  |
| CO2 emissions without LUCF           | 821.0    | 1 566.6                                     | 1 566.6                      |  |
| CO2 net emissions/removals by LUCF   | -7 840.0 | -7 987.7                                    | -7 987.7                     |  |
| CO2 net emissions/removals with LUCF | -7 019.0 | -6 421.1                                    | -6 421.1                     |  |
| GHG emissions without LUCF           | 1 391.3  | 2 710.1                                     | 2 710.1                      |  |
| GHG net emissions/removals by LUCF   | -7 701.6 | -7 987.7                                    | -7 987.7                     |  |
| GHG net emissions/removals with LUCF | -6 310.3 | -5 277.6                                    | -5 277.6                     |  |