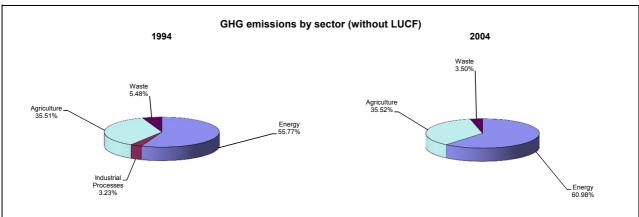

in per cent per year |  |
|--------------------------------------|---------------------------------------------------|--|
|                                      | From 1994 to 2004                                 |  |
| CO2 emissions without LUCF           | 6.7                                               |  |
| CO2 net emissions/removals by LUCF   | 0.2                                               |  |
| CO2 net emissions/removals with LUCF | -0.9                                              |  |
| GHG emissions without LUCF           | 6.9                                               |  |
| GHG net emissions/removals by LUCF   | 0.4                                               |  |
| GHG net emissions/removals with LUCF | -1.8                                              |  |