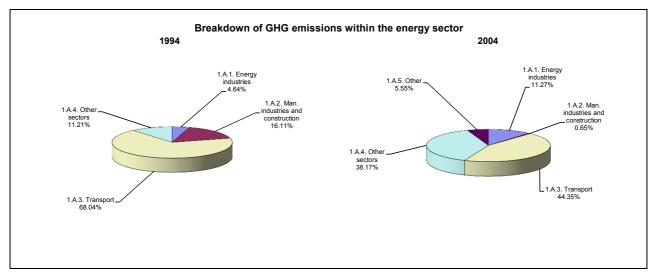

n per cent per year |  |
|--------------------------------------|---------------------------------------------------|--|
|                                      | From 1994 to 2004                                 |  |
| CO2 emissions without LUCF           | 6.7                                               |  |
| CO2 net emissions/removals by LUCF   | 0.2                                               |  |
| CO2 net emissions/removals with LUCF | -0.9                                              |  |
| GHG emissions without LUCF           | 6.9                                               |  |
| GHG net emissions/removals by LUCF   | 0.4                                               |  |
| GHG net emissions/removals with LUCF | -1.8                                              |  |