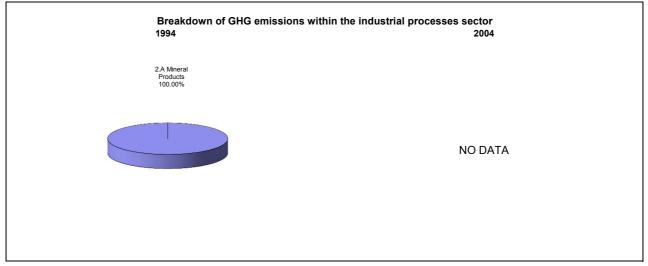

## **Emissions Summary for Fiji**

|                                      | Em       | Emissions, in Gg CO <sub>2</sub> equivalent |                              |  |
|--------------------------------------|----------|---------------------------------------------|------------------------------|--|
|                                      | 1994     | 2004                                        | Latest available year (2004) |  |
| CO2 emissions without LUCF           | 821.0    | 1 566.6                                     | 1 566.6                      |  |
| CO2 net emissions/removals by LUCF   | -7 840.0 | -7 987.7                                    | -7 987.7                     |  |
| CO2 net emissions/removals with LUCF | -7 019.0 | -6 421.1                                    | -6 421.1                     |  |
| GHG emissions without LUCF           | 1 391.3  | 2 710.1                                     | 2 710.1                      |  |
| GHG net emissions/removals by LUCF   | -7 701.6 | -7 987.7                                    | -7 987.7                     |  |
| GHG net emissions/removals with LUCF | -6 310.3 | -5 277.6                                    | -5 277.6                     |  |