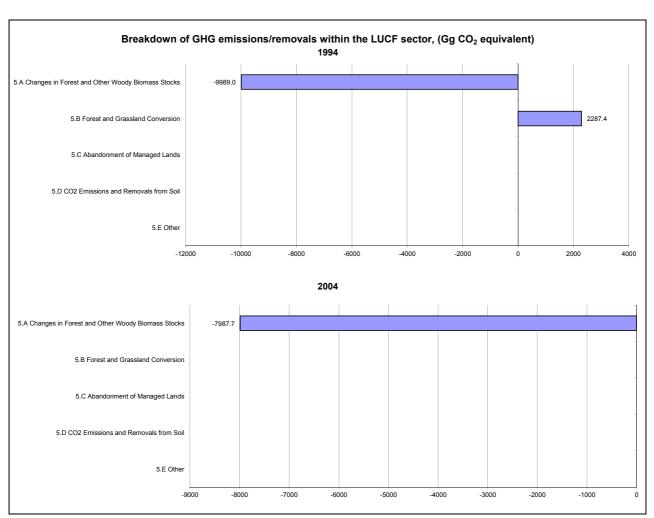

## **Emissions Summary for Fiji**

|                                      | Em       | Emissions, in Gg CO <sub>2</sub> equivalent |                              |  |
|--------------------------------------|----------|---------------------------------------------|------------------------------|--|
|                                      | 1994     | 2004                                        | Latest available year (2004) |  |
| CO2 emissions without LUCF           | 821.0    | 1 566.6                                     | 1 566.6                      |  |
| CO2 net emissions/removals by LUCF   | -7 840.0 | -7 987.7                                    | -7 987.7                     |  |
| CO2 net emissions/removals with LUCF | -7 019.0 | -6 421.1                                    | -6 421.1                     |  |
| GHG emissions without LUCF           | 1 391.3  | 2 710.1                                     | 2 710.1                      |  |
| GHG net emissions/removals by LUCF   | -7 701.6 | -7 987.7                                    | -7 987.7                     |  |
| GHG net emissions/removals with LUCF | -6 310.3 | -5 277.6                                    | -5 277.6                     |  |