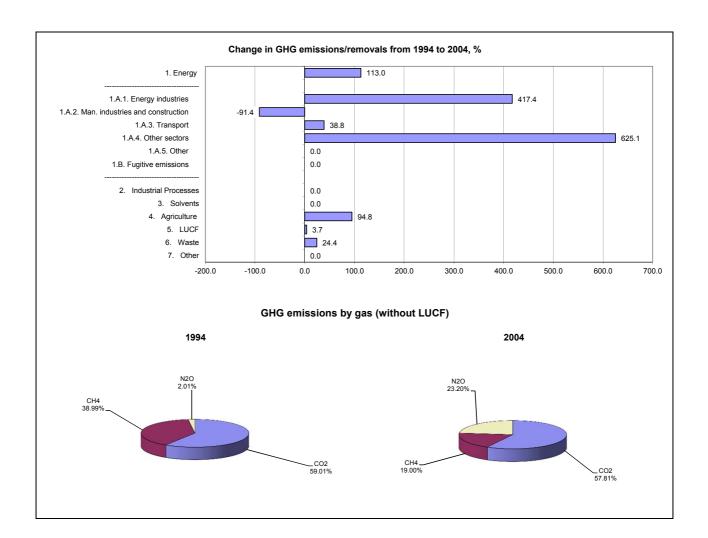

|                                      | Changes in emissions, in per cent |  |
|--------------------------------------|-----------------------------------|--|
|                                      | From 1994 to 2004                 |  |
| CO2 emissions without LUCF           | 90.8                              |  |
| CO2 net emissions/removals by LUCF   | 1.9                               |  |
| CO2 net emissions/removals with LUCF | -8.5                              |  |
| GHG emissions without LUCF           | 94.8                              |  |
| GHG net emissions/removals by LUCF   | 3.7                               |  |
| GHG net emissions/removals with LUCF | -16.4                             |  |