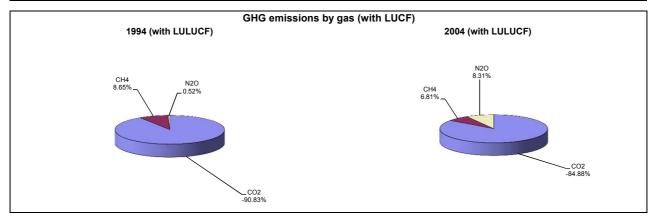

|                                      | Changes in emissions, in per cent |  |
|--------------------------------------|-----------------------------------|--|
|                                      | From 1994 to 2004                 |  |
| CO2 emissions without LUCF           | 90.8                              |  |
| CO2 net emissions/removals by LUCF   | 1.9                               |  |
| CO2 net emissions/removals with LUCF | -8.5                              |  |
| GHG emissions without LUCF           | 94.8                              |  |
| GHG net emissions/removals by LUCF   | 3.7                               |  |
| GHG net emissions/removals with LUCF | -16.4                             |  |