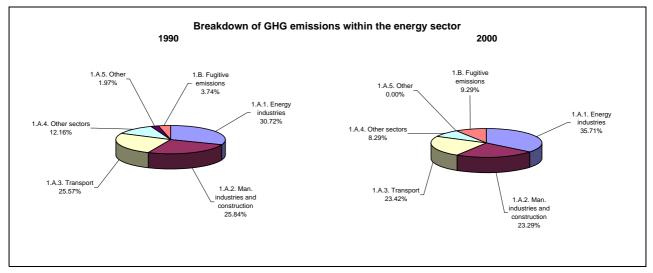

ge annual growth rates, in per cent per year |
|--------------------------------------|---------------------------------------------------|
|                                      | From 1990 to 2000                                 |
| CO2 emissions without LUCF           | 4.3                                               |
| CO2 net emissions/removals by LUCF   | -                                                 |
| CO2 net emissions/removals with LUCF | 5.6                                               |
| GHG emissions without LUCF           | 5.2                                               |
| GHG net emissions/removals by LUCF   | -                                                 |
| GHG net emissions/removals with LUCF | 6.1                                               |