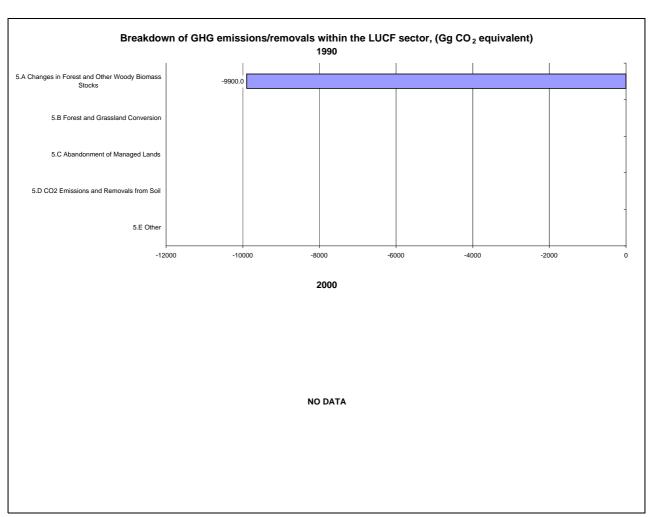

## **Emissions Summary for Egypt**

|                                      | En        | Emissions, in Gg CO <sub>2</sub> equivalent |                              |  |
|--------------------------------------|-----------|---------------------------------------------|------------------------------|--|
|                                      | 1990      | 2000                                        | Latest available year (2000) |  |
| CO2 emissions without LUCF           | 84,235.0  | 128,227.9                                   | 128,227.9                    |  |
| CO2 net emissions/removals by LUCF   | -9,900.0  |                                             |                              |  |
| CO2 net emissions/removals with LUCF | 74,335.0  | 128,227.9                                   | 128,227.9                    |  |
| GHG emissions without LUCF           | 116,739.6 | 193,237.6                                   | 193,237.6                    |  |
| GHG net emissions/removals by LUCF   | -9,900.0  |                                             |                              |  |
| GHG net emissions/removals with LUCF | 106,839.6 | 193,237.6                                   | 193,237.6                    |  |