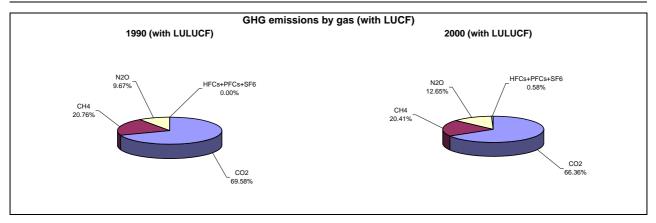

|                                      | Changes in emissions, in per cent |
|--------------------------------------|-----------------------------------|
|                                      | From 1990 to 2000                 |
| CO2 emissions without LUCF           | 52.2                              |
| CO2 net emissions/removals by LUCF   | -                                 |
| CO2 net emissions/removals with LUCF | 72.5                              |
| GHG emissions without LUCF           | 65.5                              |
| GHG net emissions/removals by LUCF   |                                   |
| GHG net emissions/removals with LUCF | 80.9                              |

|                                      | Average annual growth rates, in per cent per year |
|--------------------------------------|---------------------------------------------------|
|                                      | From 1990 to 2000                                 |
| CO2 emissions without LUCF           | 4.3                                               |
| CO2 net emissions/removals by LUCF   | -                                                 |
| CO2 net emissions/removals with LUCF | 5.6                                               |
| GHG emissions without LUCF           | 5.2                                               |
| GHG net emissions/removals by LUCF   | -                                                 |
| GHG net emissions/removals with LUCF | 6.1                                               |