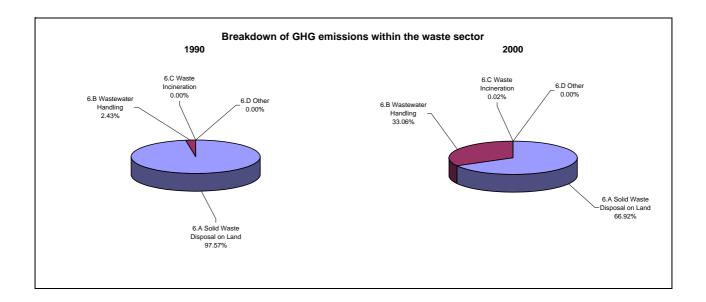

l growth rates, in per cent per year |
|--------------------------------------|---------------------------------------------------|
|                                      | From 1990 to 2000                                 |
| CO2 emissions without LUCF           | 4.3                                               |
| CO2 net emissions/removals by LUCF   | -                                                 |
| CO2 net emissions/removals with LUCF | 5.6                                               |
| GHG emissions without LUCF           | 5.2                                               |
| GHG net emissions/removals by LUCF   | -                                                 |
| GHG net emissions/removals with LUCF | 6.1                                               |