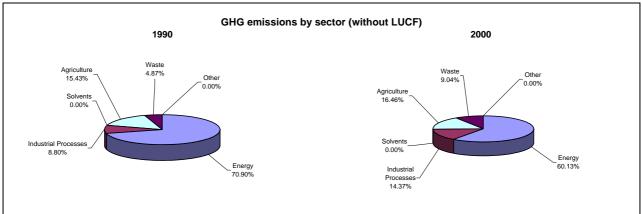

rage annual growth rates, in per cent per year |
|--------------------------------------|---------------------------------------------------|
|                                      | From 1990 to 2000                                 |
| CO2 emissions without LUCF           | 4.3                                               |
| CO2 net emissions/removals by LUCF   | -                                                 |
| CO2 net emissions/removals with LUCF | 5.6                                               |
| GHG emissions without LUCF           | 5.2                                               |
| GHG net emissions/removals by LUCF   | -                                                 |
| GHG net emissions/removals with LUCF | 6.1                                               |