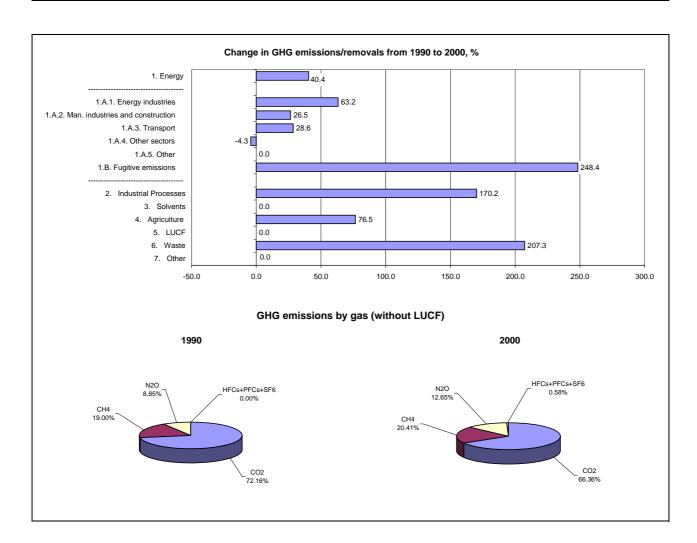

|                                      | Changes in emissions, in per cent |
|--------------------------------------|-----------------------------------|
|                                      | From 1990 to 2000                 |
| CO2 emissions without LUCF           | 52.2                              |
| CO2 net emissions/removals by LUCF   | -                                 |
| CO2 net emissions/removals with LUCF | 72.5                              |
| GHG emissions without LUCF           | 65.5                              |
| GHG net emissions/removals by LUCF   |                                   |
| GHG net emissions/removals with LUCF | 80.9                              |

|                                      | Average annual growth rates, in per cent per year |
|--------------------------------------|---------------------------------------------------|
|                                      | From 1990 to 2000                                 |
| CO2 emissions without LUCF           | 4.3                                               |
| CO2 net emissions/removals by LUCF   | -                                                 |
| CO2 net emissions/removals with LUCF | 5.6                                               |
| GHG emissions without LUCF           | 5.2                                               |
| GHG net emissions/removals by LUCF   | -                                                 |
| GHG net emissions/removals with LUCF | 6.1                                               |