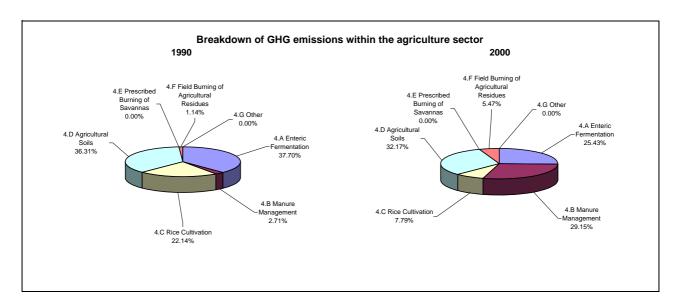

nnual growth rates, in per cent per year |
|--------------------------------------|---------------------------------------------------|
|                                      | From 1990 to 2000                                 |
| CO2 emissions without LUCF           | 4.3                                               |
| CO2 net emissions/removals by LUCF   | -                                                 |
| CO2 net emissions/removals with LUCF | 5.6                                               |
| GHG emissions without LUCF           | 5.2                                               |
| GHG net emissions/removals by LUCF   | -                                                 |
| GHG net emissions/removals with LUCF | 6.1                                               |