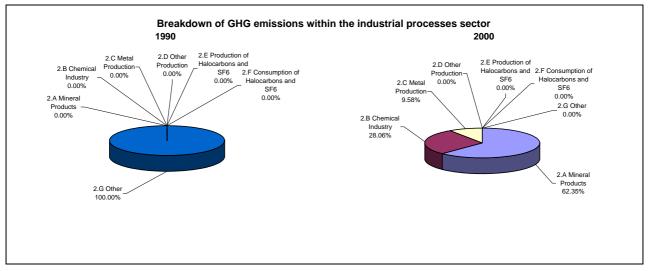

annual growth rates, in per cent per year |
|--------------------------------------|---------------------------------------------------|
|                                      | From 1990 to 2000                                 |
| CO2 emissions without LUCF           | 4.3                                               |
| CO2 net emissions/removals by LUCF   | -                                                 |
| CO2 net emissions/removals with LUCF | 5.6                                               |
| GHG emissions without LUCF           | 5.2                                               |
| GHG net emissions/removals by LUCF   | -                                                 |
| GHG net emissions/removals with LUCF | 6.1                                               |