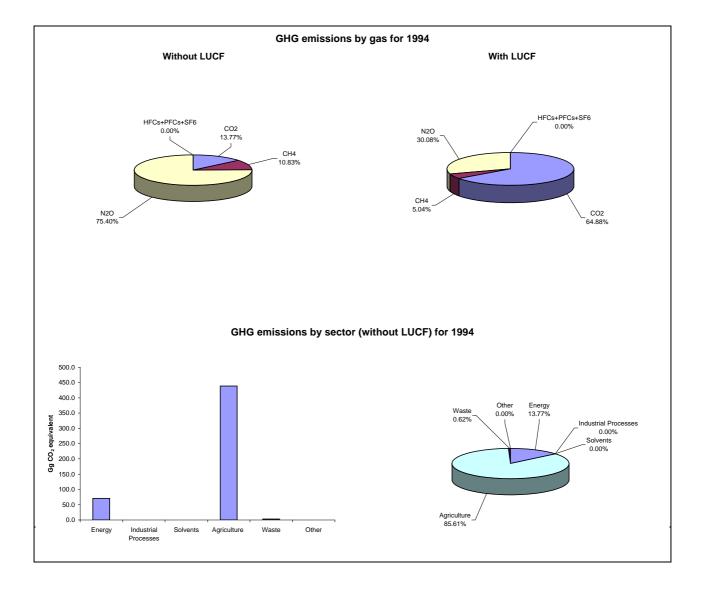

## **Emissions Summary for Comoros**

|                                      | Emissions, in Gg CO <sub>2</sub> equivalent |  |                                 |
|--------------------------------------|---------------------------------------------|--|---------------------------------|
|                                      | 1994                                        |  | Latest available year<br>(1994) |
| CO2 emissions without LUCF           | 70.5                                        |  | 70.5                            |
| CO2 net emissions/removals by LUCF   | -905.3                                      |  | -905.3                          |
| CO2 net emissions/removals with LUCF | -834.8                                      |  | -834.8                          |
| GHG emissions without LUCF           | 512.1                                       |  | 512.1                           |
| GHG net emissions/removals by LUCF   | -895.1                                      |  | -895.1                          |
| GHG net emissions/removals with LUCF | -383.0                                      |  | -383.0                          |