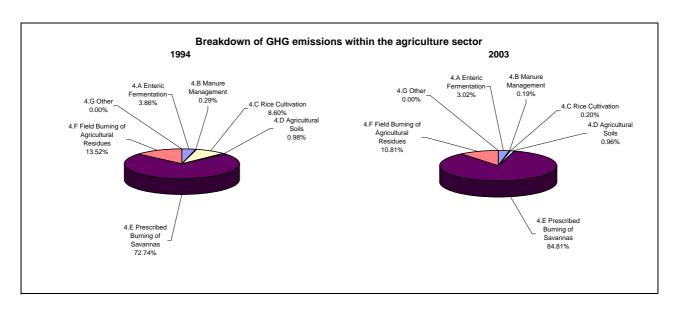

## **Emissions Summary for Democratic Republic of the Congo**

|                                      | E          | Emissions, in Gg CO <sub>2</sub> equivalent |                              |  |
|--------------------------------------|------------|---------------------------------------------|------------------------------|--|
|                                      | 1994       | 2001                                        | Latest available year (2003) |  |
| CO2 emissions without LUCF           | 1,447.7    | 2,793.0                                     | 2,645.0                      |  |
| CO2 net emissions/removals by LUCF   | -183,331.4 | -356,450.2                                  | -182,023.5                   |  |
| CO2 net emissions/removals with LUCF | -181,883.7 | -353,657.2                                  | -179,378.5                   |  |
| GHG emissions without LUCF           | 44,641.6   | 46,007.4                                    | 45,999.0                     |  |
| GHG net emissions/removals by LUCF   | -176,840.2 | -353,206.1                                  | -178,779.4                   |  |
| GHG net emissions/removals with LUCF | -132,198.6 | -307,198.7                                  | -132,780.4                   |  |