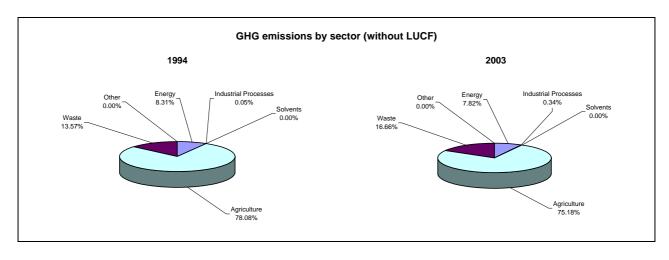

## **Emissions Summary for Democratic Republic of the Congo**

|                                      | E          | Emissions, in Gg CO <sub>2</sub> equivalent |                              |  |
|--------------------------------------|------------|---------------------------------------------|------------------------------|--|
|                                      | 1994       | 2001                                        | Latest available year (2003) |  |
| CO2 emissions without LUCF           | 1,447.7    | 2,793.0                                     | 2,645.0                      |  |
| CO2 net emissions/removals by LUCF   | -183,331.4 | -356,450.2                                  | -182,023.5                   |  |
| CO2 net emissions/removals with LUCF | -181,883.7 | -353,657.2                                  | -179,378.5                   |  |
| GHG emissions without LUCF           | 44,641.6   | 46,007.4                                    | 45,999.0                     |  |
| GHG net emissions/removals by LUCF   | -176,840.2 | -353,206.1                                  | -178,779.4                   |  |
| GHG net emissions/removals with LUCF | -132,198.6 | -307,198.7                                  | -132,780.4                   |  |