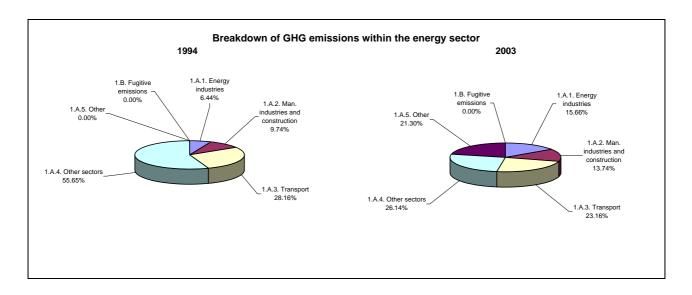

## **Emissions Summary for Democratic Republic of the Congo**

|                                      | E          | Emissions, in Gg CO <sub>2</sub> equivalent |                              |  |
|--------------------------------------|------------|---------------------------------------------|------------------------------|--|
|                                      | 1994       | 2001                                        | Latest available year (2003) |  |
| CO2 emissions without LUCF           | 1,447.7    | 2,793.0                                     | 2,645.0                      |  |
| CO2 net emissions/removals by LUCF   | -183,331.4 | -356,450.2                                  | -182,023.5                   |  |
| CO2 net emissions/removals with LUCF | -181,883.7 | -353,657.2                                  | -179,378.5                   |  |
| GHG emissions without LUCF           | 44,641.6   | 46,007.4                                    | 45,999.0                     |  |
| GHG net emissions/removals by LUCF   | -176,840.2 | -353,206.1                                  | -178,779.4                   |  |
| GHG net emissions/removals with LUCF | -132,198.6 | -307,198.7                                  | -132,780.4                   |  |