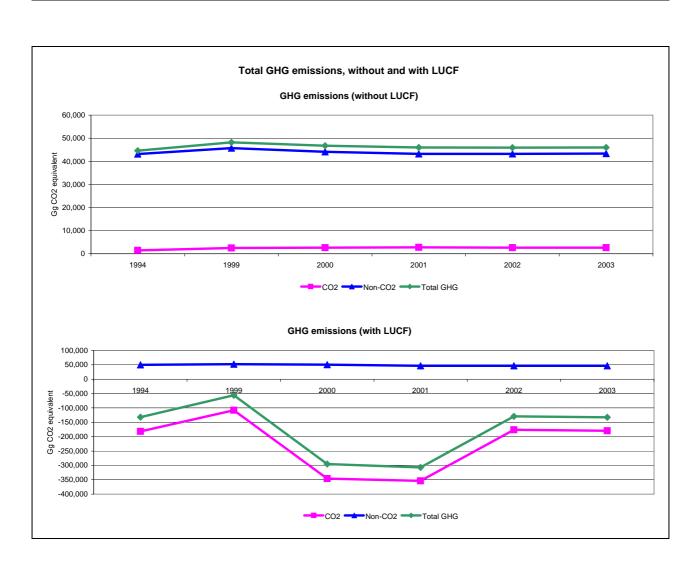

## **Emissions Summary for Democratic Republic of the Congo**

|                                      | E          | Emissions, in Gg CO <sub>2</sub> equivalent |                              |  |
|--------------------------------------|------------|---------------------------------------------|------------------------------|--|
|                                      | 1994       | 2001                                        | Latest available year (2003) |  |
| CO2 emissions without LUCF           | 1,447.7    | 2,793.0                                     | 2,645.0                      |  |
| CO2 net emissions/removals by LUCF   | -183,331.4 | -356,450.2                                  | -182,023.5                   |  |
| CO2 net emissions/removals with LUCF | -181,883.7 | -353,657.2                                  | -179,378.5                   |  |
| GHG emissions without LUCF           | 44,641.6   | 46,007.4                                    | 45,999.0                     |  |
| GHG net emissions/removals by LUCF   | -176,840.2 | -353,206.1                                  | -178,779.4                   |  |
| GHG net emissions/removals with LUCF | -132,198.6 | -307,198.7                                  | -132,780.4                   |  |

|                                      | Ch                | Changes in emissions, in per cent         |                                           |  |
|--------------------------------------|-------------------|-------------------------------------------|-------------------------------------------|--|
|                                      | From 1994 to 2001 | From 2001 to latest available year (2003) | From 1994 to latest available year (2003) |  |
| CO2 emissions without LUCF           | 92.9              | -5.3                                      | 82.7                                      |  |
| CO2 net emissions/removals by LUCF   | 94.4              | -48.9                                     | -0.7                                      |  |
| CO2 net emissions/removals with LUCF | 94.4              | -49.3                                     | -1.4                                      |  |
| GHG emissions without LUCF           | 3.1               | 0.0                                       | 3.0                                       |  |
| GHG net emissions/removals by LUCF   | 99.7              | -49.4                                     | 1.1                                       |  |
| GHG net emissions/removals with LUCF | 132.4             | -56.8                                     | 0.4                                       |  |

|                                      | Average a         | Average annual growth rates, in per cent per year |                                           |  |
|--------------------------------------|-------------------|---------------------------------------------------|-------------------------------------------|--|
|                                      | From 1994 to 2001 | From 2001 to latest available year (2003)         | From 1994 to latest available year (2003) |  |
| CO2 emissions without LUCF           | 9.8               | -2.7                                              | 6.9                                       |  |
| CO2 net emissions/removals by LUCF   | 10.0              | -28.5                                             | -0.1                                      |  |
| CO2 net emissions/removals with LUCF | 10.0              | -28.8                                             | -0.2                                      |  |
| GHG emissions without LUCF           | 0.4               | 0.0                                               | 0.3                                       |  |
| GHG net emissions/removals by LUCF   | 10.4              | -28.9                                             | 0.1                                       |  |
| GHG net emissions/removals with LUCF | 12.8              | -34.3                                             | 0.0                                       |  |