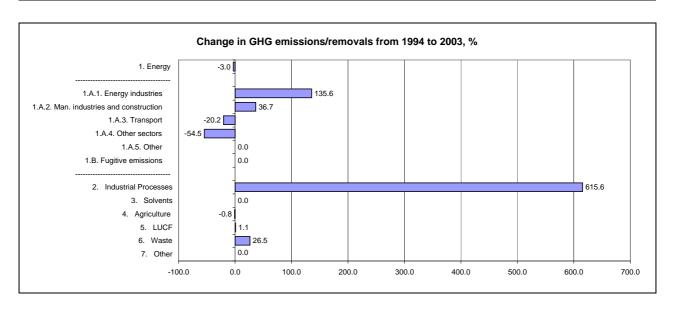

|                                      | Ch                | Changes in emissions, in per cent         |                                           |  |
|--------------------------------------|-------------------|-------------------------------------------|-------------------------------------------|--|
|                                      | From 1994 to 2001 | From 2001 to latest available year (2003) | From 1994 to latest available year (2003) |  |
| CO2 emissions without LUCF           | 92.9              | -5.3                                      | 82.7                                      |  |
| CO2 net emissions/removals by LUCF   | 94.4              | -48.9                                     | -0.7                                      |  |
| CO2 net emissions/removals with LUCF | 94.4              | -49.3                                     | -1.4                                      |  |
| GHG emissions without LUCF           | 3.1               | 0.0                                       | 3.0                                       |  |
| GHG net emissions/removals by LUCF   | 99.7              | -49.4                                     | 1.1                                       |  |
| GHG net emissions/removals with LUCF | 132.4             | -56.8                                     | 0.4                                       |  |

|                                      | Average a         | Average annual growth rates, in per cent per year |                                           |  |
|--------------------------------------|-------------------|---------------------------------------------------|-------------------------------------------|--|
|                                      | From 1994 to 2001 | From 2001 to latest available year (2003)         | From 1994 to latest available year (2003) |  |
| CO2 emissions without LUCF           | 9.8               | -2.7                                              | 6.9                                       |  |
| CO2 net emissions/removals by LUCF   | 10.0              | -28.5                                             | -0.1                                      |  |
| CO2 net emissions/removals with LUCF | 10.0              | -28.8                                             | -0.2                                      |  |
| GHG emissions without LUCF           | 0.4               | 0.0                                               | 0.3                                       |  |
| GHG net emissions/removals by LUCF   | 10.4              | -28.9                                             | 0.1                                       |  |
| GHG net emissions/removals with LUCF | 12.8              | -34.3                                             | 0.0                                       |  |