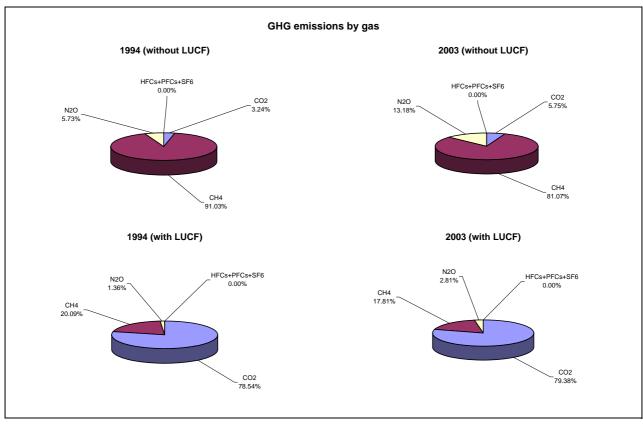

## **Emissions Summary for Democratic Republic of the Congo**

|                                      | E          | Emissions, in Gg CO <sub>2</sub> equivalent |                              |  |
|--------------------------------------|------------|---------------------------------------------|------------------------------|--|
|                                      | 1994       | 2001                                        | Latest available year (2003) |  |
| CO2 emissions without LUCF           | 1,447.7    | 2,793.0                                     | 2,645.0                      |  |
| CO2 net emissions/removals by LUCF   | -183,331.4 | -356,450.2                                  | -182,023.5                   |  |
| CO2 net emissions/removals with LUCF | -181,883.7 | -353,657.2                                  | -179,378.5                   |  |
| GHG emissions without LUCF           | 44,641.6   | 46,007.4                                    | 45,999.0                     |  |
| GHG net emissions/removals by LUCF   | -176,840.2 | -353,206.1                                  | -178,779.4                   |  |
| GHG net emissions/removals with LUCF | -132,198.6 | -307,198.7                                  | -132,780.4                   |  |