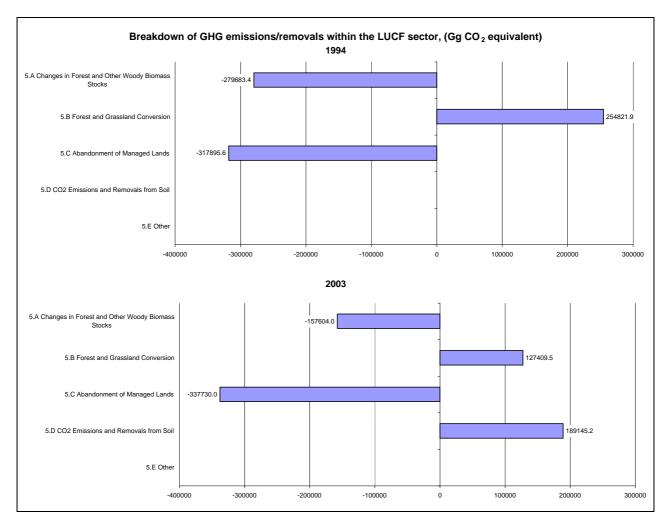

## **Emissions Summary for Democratic Republic of the Congo**

|                                      | E          | Emissions, in Gg CO <sub>2</sub> equivalent |                              |  |
|--------------------------------------|------------|---------------------------------------------|------------------------------|--|
|                                      | 1994       | 2001                                        | Latest available year (2003) |  |
| CO2 emissions without LUCF           | 1,447.7    | 2,793.0                                     | 2,645.0                      |  |
| CO2 net emissions/removals by LUCF   | -183,331.4 | -356,450.2                                  | -182,023.5                   |  |
| CO2 net emissions/removals with LUCF | -181,883.7 | -353,657.2                                  | -179,378.5                   |  |
| GHG emissions without LUCF           | 44,641.6   | 46,007.4                                    | 45,999.0                     |  |
| GHG net emissions/removals by LUCF   | -176,840.2 | -353,206.1                                  | -178,779.4                   |  |
| GHG net emissions/removals with LUCF | -132,198.6 | -307,198.7                                  | -132,780.4                   |  |