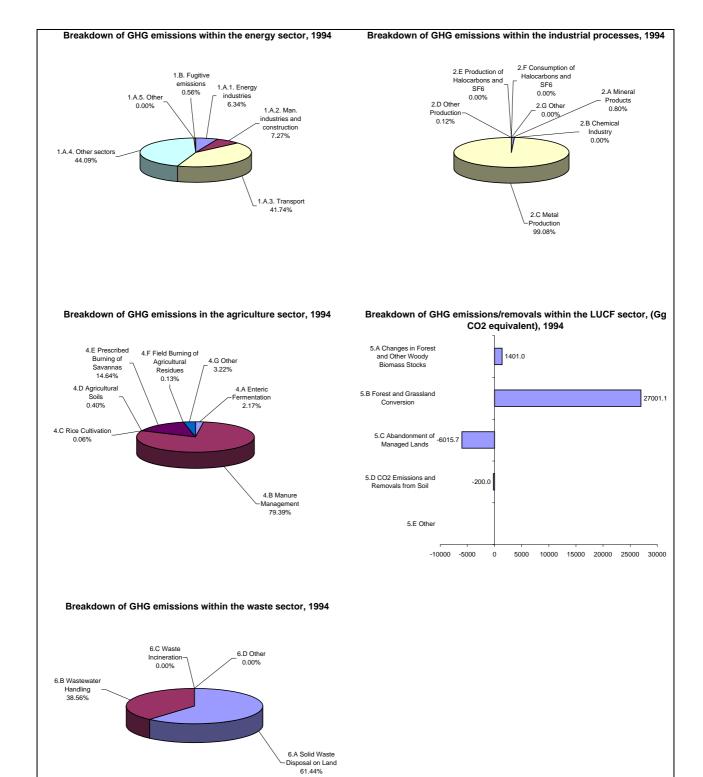

## **Emissions Summary for Cameroon**

|                                      | Em        | Emissions, in Gg CO <sub>2</sub> equivalent |                                 |  |
|--------------------------------------|-----------|---------------------------------------------|---------------------------------|--|
|                                      | 1994      |                                             | Latest available year<br>(1994) |  |
| CO2 emissions without LUCF           | 2,769.5   |                                             | 2,769.5                         |  |
| CO2 net emissions/removals by LUCF   | 21,979.9  |                                             | 21,979.9                        |  |
| CO2 net emissions/removals with LUCF | 24,749.4  |                                             | 24,749.4                        |  |
| GHG emissions without LUCF           | 165,725.0 |                                             | 165,725.0                       |  |
| GHG net emissions/removals by LUCF   | 22,186.4  |                                             | 22,186.4                        |  |
| GHG net emissions/removals with LUCF | 187,911.4 |                                             | 187,911.4                       |  |