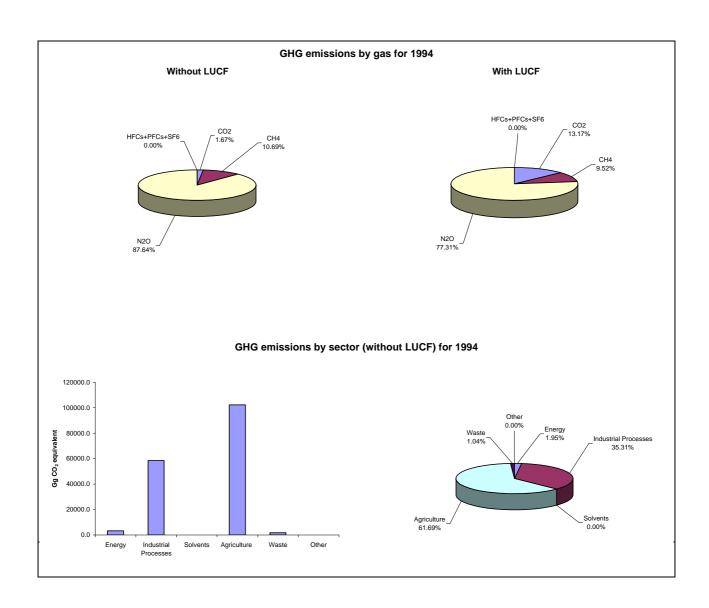

## **Emissions Summary for Cameroon**

|                                      | Em        | Emissions, in Gg CO <sub>2</sub> equivalent |                                 |  |
|--------------------------------------|-----------|---------------------------------------------|---------------------------------|--|
|                                      | 1994      |                                             | Latest available year<br>(1994) |  |
| CO2 emissions without LUCF           | 2,769.5   |                                             | 2,769.5                         |  |
| CO2 net emissions/removals by LUCF   | 21,979.9  |                                             | 21,979.9                        |  |
| CO2 net emissions/removals with LUCF | 24,749.4  |                                             | 24,749.4                        |  |
| GHG emissions without LUCF           | 165,725.0 |                                             | 165,725.0                       |  |
| GHG net emissions/removals by LUCF   | 22,186.4  |                                             | 22,186.4                        |  |
| GHG net emissions/removals with LUCF | 187,911.4 |                                             | 187,911.4                       |  |