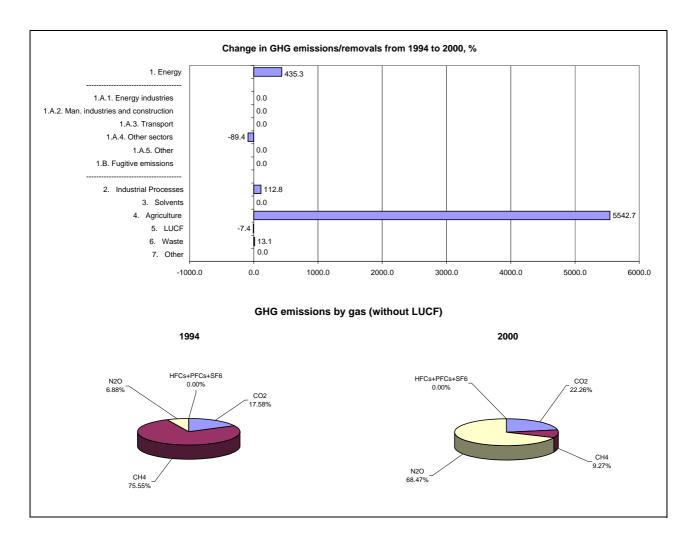

## Emissions Summary for Cote d'Ivoire

|                                      | En         | Emissions, in Gg CO <sub>2</sub> equivalent    |                                 |  |
|--------------------------------------|------------|------------------------------------------------|---------------------------------|--|
|                                      | 1994       | 2000                                           | Latest available year<br>(2000) |  |
| CO2 emissions without LUCF           | 4,345.8    | 60,372.3                                       | 60,372.3                        |  |
| CO2 net emissions/removals by LUCF   | -22,246.5  | -19,703.9                                      | -19,703.9                       |  |
| CO2 net emissions/removals with LUCF | -17,900.7  | 40,668.5                                       | 40,668.5                        |  |
| GHG emissions without LUCF           | 24,726.5   | 271,197.5                                      | 271,197.5                       |  |
| GHG net emissions/removals by LUCF   | -19,847.4  | -18,376.7                                      | -18,376.7                       |  |
| GHG net emissions/removals with LUCF | 4,879.1    | 252,820.7                                      | 252,820.7                       |  |
|                                      | Cha        | Changes in emissions, in per cent              |                                 |  |
|                                      |            | From 1994 to 2000                              |                                 |  |
| CO2 emissions without LUCF           |            | 1,289.2                                        |                                 |  |
| CO2 net emissions/removals by LUCF   | -11.4      |                                                |                                 |  |
| CO2 net emissions/removals with LUCF |            |                                                |                                 |  |
| GHG emissions without LUCF           | 996.8      |                                                |                                 |  |
| GHG net emissions/removals by LUCF   | -7.4       |                                                |                                 |  |
| GHG net emissions/removals with LUCF |            | 5,081.7                                        |                                 |  |
|                                      | Average an | rage annual growth rates, in per cent per year |                                 |  |
|                                      |            | From 1994 to 2000                              |                                 |  |
| CO2 emissions without LUCF           |            | 55.0                                           |                                 |  |
| CO2 net emissions/removals by LUCF   |            | -2.0                                           |                                 |  |
| CO2 net emissions/removals with LUCF |            |                                                |                                 |  |
| GHG emissions without LUCF           |            | 49.1                                           |                                 |  |
| GHG net emissions/removals by LUCF   |            | -1.3                                           |                                 |  |
| GHG net emissions/removals with LUCF |            | 93.1                                           |                                 |  |