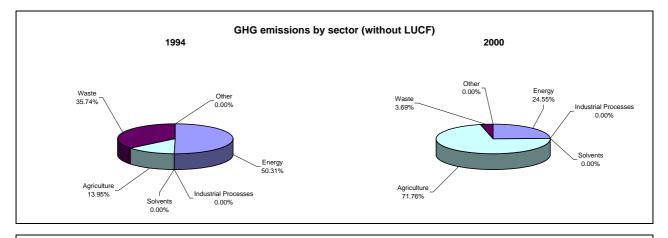

## Emissions Summary for Cote d'Ivoire

|                                      | En         | Emissions, in Gg CO <sub>2</sub> equivalent    |                                 |  |
|--------------------------------------|------------|------------------------------------------------|---------------------------------|--|
|                                      | 1994       | 2000                                           | Latest available year<br>(2000) |  |
| CO2 emissions without LUCF           | 4,345.8    | 60,372.3                                       | 60,372.3                        |  |
| CO2 net emissions/removals by LUCF   | -22,246.5  | -19,703.9                                      | -19,703.9                       |  |
| CO2 net emissions/removals with LUCF | -17,900.7  | 40,668.5                                       | 40,668.5                        |  |
| GHG emissions without LUCF           | 24,726.5   | 271,197.5                                      | 271,197.5                       |  |
| GHG net emissions/removals by LUCF   | -19,847.4  | -18,376.7                                      | -18,376.7                       |  |
| GHG net emissions/removals with LUCF | 4,879.1    | 252,820.7                                      | 252,820.7                       |  |
|                                      | Cha        | Changes in emissions, in per cent              |                                 |  |
|                                      |            | From 1994 to 2000                              |                                 |  |
| CO2 emissions without LUCF           |            | 1,289.2                                        |                                 |  |
| CO2 net emissions/removals by LUCF   | -11.4      |                                                |                                 |  |
| CO2 net emissions/removals with LUCF |            |                                                |                                 |  |
| GHG emissions without LUCF           | 996.8      |                                                |                                 |  |
| GHG net emissions/removals by LUCF   | -7.4       |                                                |                                 |  |
| GHG net emissions/removals with LUCF |            | 5,081.7                                        |                                 |  |
|                                      | Average an | rage annual growth rates, in per cent per year |                                 |  |
|                                      |            | From 1994 to 2000                              |                                 |  |
| CO2 emissions without LUCF           |            | 55.0                                           |                                 |  |
| CO2 net emissions/removals by LUCF   |            | -2.0                                           |                                 |  |
| CO2 net emissions/removals with LUCF |            |                                                |                                 |  |
| GHG emissions without LUCF           |            | 49.1                                           |                                 |  |
| GHG net emissions/removals by LUCF   |            | -1.3                                           |                                 |  |
| GHG net emissions/removals with LUCF |            | 93.1                                           |                                 |  |