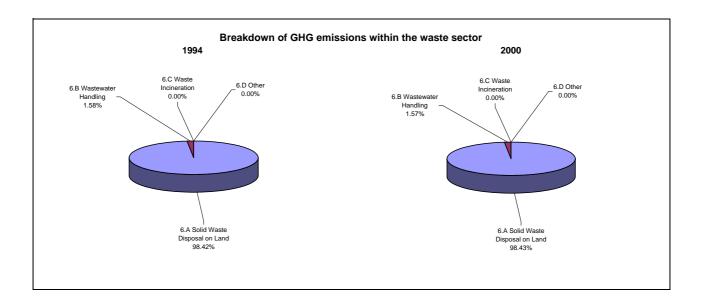

## Emissions Summary for Cote d'Ivoire

|                                      | En         | Emissions, in Gg CO <sub>2</sub> equivalent    |                                 |  |
|--------------------------------------|------------|------------------------------------------------|---------------------------------|--|
|                                      | 1994       | 2000                                           | Latest available year<br>(2000) |  |
| CO2 emissions without LUCF           | 4,345.8    | 60,372.3                                       | 60,372.3                        |  |
| CO2 net emissions/removals by LUCF   | -22,246.5  | -19,703.9                                      | -19,703.9                       |  |
| CO2 net emissions/removals with LUCF | -17,900.7  | 40,668.5                                       | 40,668.5                        |  |
| GHG emissions without LUCF           | 24,726.5   | 271,197.5                                      | 271,197.5                       |  |
| GHG net emissions/removals by LUCF   | -19,847.4  | -18,376.7                                      | -18,376.7                       |  |
| GHG net emissions/removals with LUCF | 4,879.1    | 252,820.7                                      | 252,820.7                       |  |
|                                      | Cha        | Changes in emissions, in per cent              |                                 |  |
|                                      |            | From 1994 to 2000                              |                                 |  |
| CO2 emissions without LUCF           |            | 1,289.2                                        |                                 |  |
| CO2 net emissions/removals by LUCF   | -11.4      |                                                |                                 |  |
| CO2 net emissions/removals with LUCF |            |                                                |                                 |  |
| GHG emissions without LUCF           | 996.8      |                                                |                                 |  |
| GHG net emissions/removals by LUCF   | -7.4       |                                                |                                 |  |
| GHG net emissions/removals with LUCF |            | 5,081.7                                        |                                 |  |
|                                      | Average an | rage annual growth rates, in per cent per year |                                 |  |
|                                      |            | From 1994 to 2000                              |                                 |  |
| CO2 emissions without LUCF           |            | 55.0                                           |                                 |  |
| CO2 net emissions/removals by LUCF   |            | -2.0                                           |                                 |  |
| CO2 net emissions/removals with LUCF |            |                                                |                                 |  |
| GHG emissions without LUCF           |            | 49.1                                           |                                 |  |
| GHG net emissions/removals by LUCF   |            | -1.3                                           |                                 |  |
| GHG net emissions/removals with LUCF |            | 93.1                                           |                                 |  |