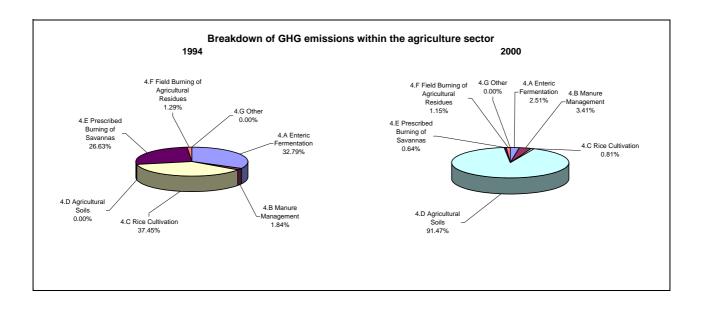

## Emissions Summary for Cote d'Ivoire

|                                      | En         | Emissions, in Gg CO <sub>2</sub> equivalent    |                                 |  |
|--------------------------------------|------------|------------------------------------------------|---------------------------------|--|
|                                      | 1994       | 2000                                           | Latest available year<br>(2000) |  |
| CO2 emissions without LUCF           | 4,345.8    | 60,372.3                                       | 60,372.3                        |  |
| CO2 net emissions/removals by LUCF   | -22,246.5  | -19,703.9                                      | -19,703.9                       |  |
| CO2 net emissions/removals with LUCF | -17,900.7  | 40,668.5                                       | 40,668.5                        |  |
| GHG emissions without LUCF           | 24,726.5   | 271,197.5                                      | 271,197.5                       |  |
| GHG net emissions/removals by LUCF   | -19,847.4  | -18,376.7                                      | -18,376.7                       |  |
| GHG net emissions/removals with LUCF | 4,879.1    | 252,820.7                                      | 252,820.7                       |  |
|                                      | Cha        | Changes in emissions, in per cent              |                                 |  |
|                                      |            | From 1994 to 2000                              |                                 |  |
| CO2 emissions without LUCF           |            | 1,289.2                                        |                                 |  |
| CO2 net emissions/removals by LUCF   | -11.4      |                                                |                                 |  |
| CO2 net emissions/removals with LUCF |            |                                                |                                 |  |
| GHG emissions without LUCF           | 996.8      |                                                |                                 |  |
| GHG net emissions/removals by LUCF   | -7.4       |                                                |                                 |  |
| GHG net emissions/removals with LUCF |            | 5,081.7                                        |                                 |  |
|                                      | Average an | rage annual growth rates, in per cent per year |                                 |  |
|                                      |            | From 1994 to 2000                              |                                 |  |
| CO2 emissions without LUCF           |            | 55.0                                           |                                 |  |
| CO2 net emissions/removals by LUCF   |            | -2.0                                           |                                 |  |
| CO2 net emissions/removals with LUCF |            |                                                |                                 |  |
| GHG emissions without LUCF           |            | 49.1                                           |                                 |  |
| GHG net emissions/removals by LUCF   |            | -1.3                                           |                                 |  |
| GHG net emissions/removals with LUCF |            | 93.1                                           |                                 |  |