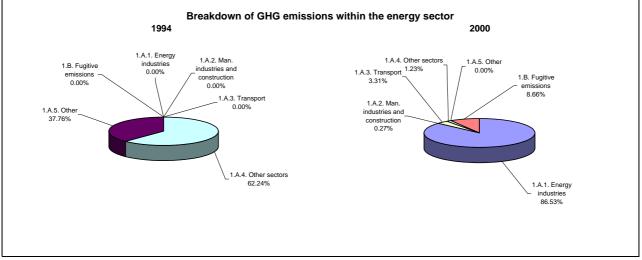

## Emissions Summary for Cote d'Ivoire

|                                      | En         | Emissions, in Gg CO <sub>2</sub> equivalent    |                                 |  |
|--------------------------------------|------------|------------------------------------------------|---------------------------------|--|
|                                      | 1994       | 2000                                           | Latest available year<br>(2000) |  |
| CO2 emissions without LUCF           | 4,345.8    | 60,372.3                                       | 60,372.3                        |  |
| CO2 net emissions/removals by LUCF   | -22,246.5  | -19,703.9                                      | -19,703.9                       |  |
| CO2 net emissions/removals with LUCF | -17,900.7  | 40,668.5                                       | 40,668.5                        |  |
| GHG emissions without LUCF           | 24,726.5   | 271,197.5                                      | 271,197.5                       |  |
| GHG net emissions/removals by LUCF   | -19,847.4  | -18,376.7                                      | -18,376.7                       |  |
| GHG net emissions/removals with LUCF | 4,879.1    | 252,820.7                                      | 252,820.7                       |  |
|                                      | Cha        | Changes in emissions, in per cent              |                                 |  |
|                                      |            | From 1994 to 2000                              |                                 |  |
| CO2 emissions without LUCF           |            | 1,289.2                                        |                                 |  |
| CO2 net emissions/removals by LUCF   | -11.4      |                                                |                                 |  |
| CO2 net emissions/removals with LUCF |            |                                                |                                 |  |
| GHG emissions without LUCF           | 996.8      |                                                |                                 |  |
| GHG net emissions/removals by LUCF   | -7.4       |                                                |                                 |  |
| GHG net emissions/removals with LUCF |            | 5,081.7                                        |                                 |  |
|                                      | Average an | rage annual growth rates, in per cent per year |                                 |  |
|                                      |            | From 1994 to 2000                              |                                 |  |
| CO2 emissions without LUCF           |            | 55.0                                           |                                 |  |
| CO2 net emissions/removals by LUCF   |            | -2.0                                           |                                 |  |
| CO2 net emissions/removals with LUCF |            |                                                |                                 |  |
| GHG emissions without LUCF           |            | 49.1                                           |                                 |  |
| GHG net emissions/removals by LUCF   |            | -1.3                                           |                                 |  |
| GHG net emissions/removals with LUCF |            | 93.1                                           |                                 |  |