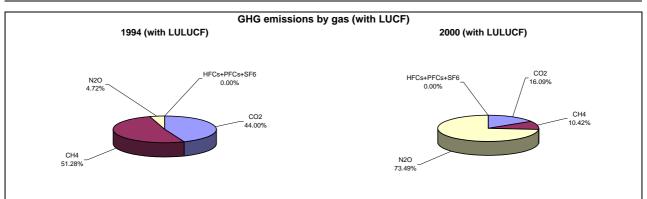

## Emissions Summary for Cote d'Ivoire

|                                      | En         | Emissions, in Gg CO <sub>2</sub> equivalent    |                                 |  |
|--------------------------------------|------------|------------------------------------------------|---------------------------------|--|
|                                      | 1994       | 2000                                           | Latest available year<br>(2000) |  |
| CO2 emissions without LUCF           | 4,345.8    | 60,372.3                                       | 60,372.3                        |  |
| CO2 net emissions/removals by LUCF   | -22,246.5  | -19,703.9                                      | -19,703.9                       |  |
| CO2 net emissions/removals with LUCF | -17,900.7  | 40,668.5                                       | 40,668.5                        |  |
| GHG emissions without LUCF           | 24,726.5   | 271,197.5                                      | 271,197.5                       |  |
| GHG net emissions/removals by LUCF   | -19,847.4  | -18,376.7                                      | -18,376.7                       |  |
| GHG net emissions/removals with LUCF | 4,879.1    | 252,820.7                                      | 252,820.7                       |  |
|                                      | Cha        | Changes in emissions, in per cent              |                                 |  |
|                                      |            | From 1994 to 2000                              |                                 |  |
| CO2 emissions without LUCF           |            | 1,289.2                                        |                                 |  |
| CO2 net emissions/removals by LUCF   | -11.4      |                                                |                                 |  |
| CO2 net emissions/removals with LUCF |            |                                                |                                 |  |
| GHG emissions without LUCF           | 996.8      |                                                |                                 |  |
| GHG net emissions/removals by LUCF   | -7.4       |                                                |                                 |  |
| GHG net emissions/removals with LUCF |            | 5,081.7                                        |                                 |  |
|                                      | Average an | rage annual growth rates, in per cent per year |                                 |  |
|                                      |            | From 1994 to 2000                              |                                 |  |
| CO2 emissions without LUCF           |            | 55.0                                           |                                 |  |
| CO2 net emissions/removals by LUCF   |            | -2.0                                           |                                 |  |
| CO2 net emissions/removals with LUCF |            |                                                |                                 |  |
| GHG emissions without LUCF           |            | 49.1                                           |                                 |  |
| GHG net emissions/removals by LUCF   |            | -1.3                                           |                                 |  |
| GHG net emissions/removals with LUCF |            | 93.1                                           |                                 |  |