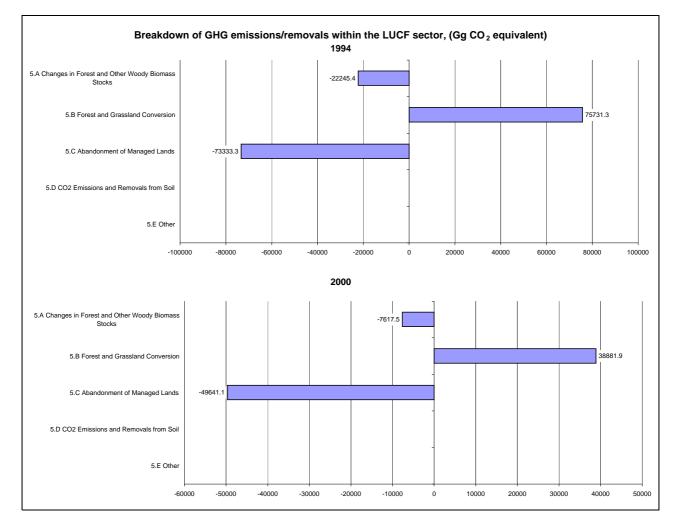

## Emissions Summary for Cote d'Ivoire

|                                      | En         | Emissions, in Gg CO <sub>2</sub> equivalent    |                                 |  |
|--------------------------------------|------------|------------------------------------------------|---------------------------------|--|
|                                      | 1994       | 2000                                           | Latest available year<br>(2000) |  |
| CO2 emissions without LUCF           | 4,345.8    | 60,372.3                                       | 60,372.3                        |  |
| CO2 net emissions/removals by LUCF   | -22,246.5  | -19,703.9                                      | -19,703.9                       |  |
| CO2 net emissions/removals with LUCF | -17,900.7  | 40,668.5                                       | 40,668.5                        |  |
| GHG emissions without LUCF           | 24,726.5   | 271,197.5                                      | 271,197.5                       |  |
| GHG net emissions/removals by LUCF   | -19,847.4  | -18,376.7                                      | -18,376.7                       |  |
| GHG net emissions/removals with LUCF | 4,879.1    | 252,820.7                                      | 252,820.7                       |  |
|                                      | Cha        | Changes in emissions, in per cent              |                                 |  |
|                                      |            | From 1994 to 2000                              |                                 |  |
| CO2 emissions without LUCF           |            | 1,289.2                                        |                                 |  |
| CO2 net emissions/removals by LUCF   | -11.4      |                                                |                                 |  |
| CO2 net emissions/removals with LUCF |            |                                                |                                 |  |
| GHG emissions without LUCF           | 996.8      |                                                |                                 |  |
| GHG net emissions/removals by LUCF   | -7.4       |                                                |                                 |  |
| GHG net emissions/removals with LUCF |            | 5,081.7                                        |                                 |  |
|                                      | Average an | rage annual growth rates, in per cent per year |                                 |  |
|                                      |            | From 1994 to 2000                              |                                 |  |
| CO2 emissions without LUCF           |            | 55.0                                           |                                 |  |
| CO2 net emissions/removals by LUCF   |            | -2.0                                           |                                 |  |
| CO2 net emissions/removals with LUCF |            |                                                |                                 |  |
| GHG emissions without LUCF           |            | 49.1                                           |                                 |  |
| GHG net emissions/removals by LUCF   |            | -1.3                                           |                                 |  |
| GHG net emissions/removals with LUCF |            | 93.1                                           |                                 |  |