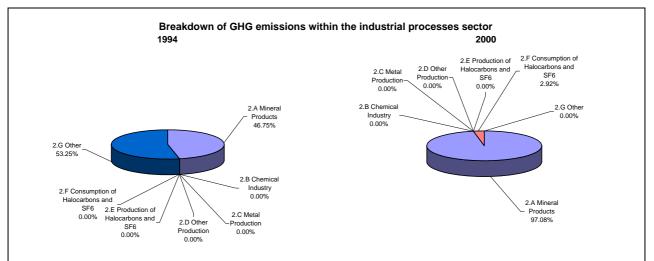

## Emissions Summary for Cote d'Ivoire

|                                      | En         | Emissions, in Gg CO <sub>2</sub> equivalent    |                                 |  |
|--------------------------------------|------------|------------------------------------------------|---------------------------------|--|
|                                      | 1994       | 2000                                           | Latest available year<br>(2000) |  |
| CO2 emissions without LUCF           | 4,345.8    | 60,372.3                                       | 60,372.3                        |  |
| CO2 net emissions/removals by LUCF   | -22,246.5  | -19,703.9                                      | -19,703.9                       |  |
| CO2 net emissions/removals with LUCF | -17,900.7  | 40,668.5                                       | 40,668.5                        |  |
| GHG emissions without LUCF           | 24,726.5   | 271,197.5                                      | 271,197.5                       |  |
| GHG net emissions/removals by LUCF   | -19,847.4  | -18,376.7                                      | -18,376.7                       |  |
| GHG net emissions/removals with LUCF | 4,879.1    | 252,820.7                                      | 252,820.7                       |  |
|                                      | Cha        | Changes in emissions, in per cent              |                                 |  |
|                                      |            | From 1994 to 2000                              |                                 |  |
| CO2 emissions without LUCF           |            | 1,289.2                                        |                                 |  |
| CO2 net emissions/removals by LUCF   | -11.4      |                                                |                                 |  |
| CO2 net emissions/removals with LUCF |            |                                                |                                 |  |
| GHG emissions without LUCF           | 996.8      |                                                |                                 |  |
| GHG net emissions/removals by LUCF   | -7.4       |                                                |                                 |  |
| GHG net emissions/removals with LUCF |            | 5,081.7                                        |                                 |  |
|                                      | Average an | rage annual growth rates, in per cent per year |                                 |  |
|                                      |            | From 1994 to 2000                              |                                 |  |
| CO2 emissions without LUCF           |            | 55.0                                           |                                 |  |
| CO2 net emissions/removals by LUCF   |            | -2.0                                           |                                 |  |
| CO2 net emissions/removals with LUCF |            |                                                |                                 |  |
| GHG emissions without LUCF           |            | 49.1                                           |                                 |  |
| GHG net emissions/removals by LUCF   |            | -1.3                                           |                                 |  |
| GHG net emissions/removals with LUCF |            | 93.1                                           |                                 |  |