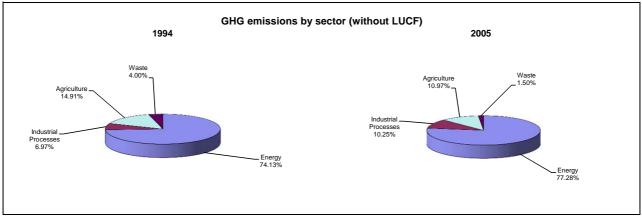

verage annual growth rates, in per cent per year |
|--------------------------------------|---------------------------------------------------|
|                                      | From 1994 to 2005                                 |
| CO2 emissions without LUCF           | 6.2                                               |
| CO2 net emissions/removals by LUCF   | 0.3                                               |
| CO2 net emissions/removals with LUCF | 6.9                                               |
| GHG emissions without LUCF           | 5.7                                               |
| GHG net emissions/removals by LUCF   | 0.3                                               |
| GHG net emissions/removals with LUCF | 6.2                                               |