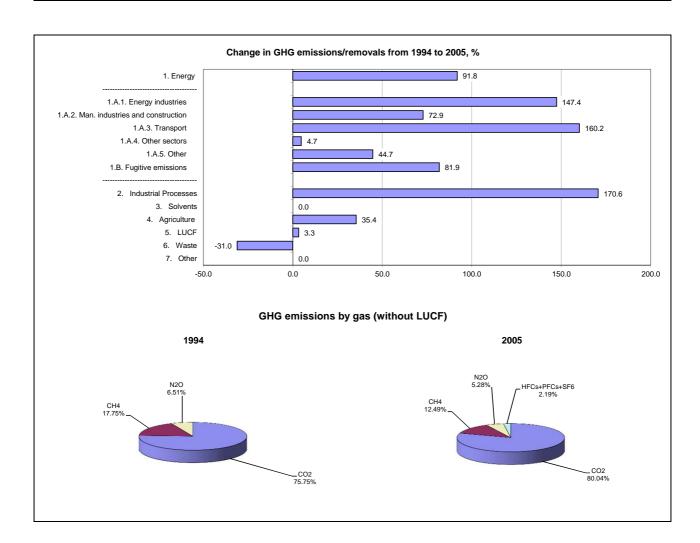

|                                      | Changes in emissions, in per cent |
|--------------------------------------|-----------------------------------|
|                                      | From 1994 to 2005                 |
| CO2 emissions without LUCF           | 94.4                              |
| CO2 net emissions/removals by LUCF   | 3.4                               |
| CO2 net emissions/removals with LUCF | 108.3                             |
| GHG emissions without LUCF           | 84.0                              |
| GHG net emissions/removals by LUCF   | 3.3                               |
| GHG net emissions/removals with LUCF | 93.0                              |