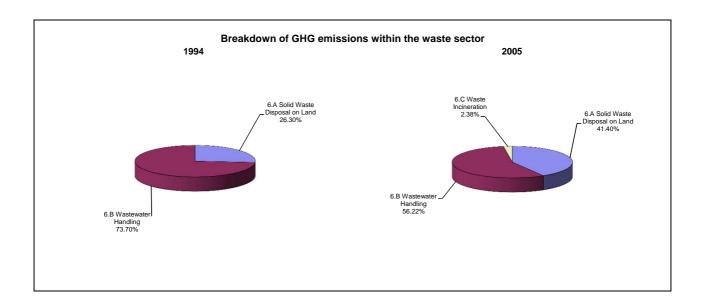

ual growth rates, in per cent per year |
|--------------------------------------|---------------------------------------------------|
|                                      | From 1994 to 2005                                 |
| CO2 emissions without LUCF           | 6.2                                               |
| CO2 net emissions/removals by LUCF   | 0.3                                               |
| CO2 net emissions/removals with LUCF | 6.9                                               |
| GHG emissions without LUCF           | 5.7                                               |
| GHG net emissions/removals by LUCF   | 0.3                                               |
| GHG net emissions/removals with LUCF | 6.2                                               |