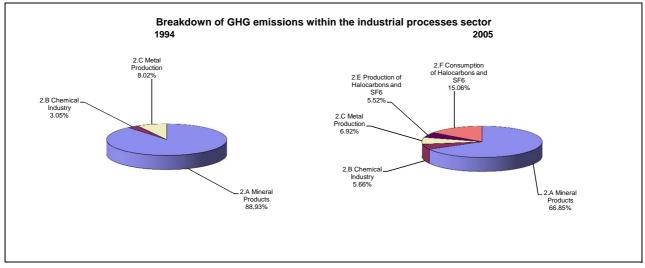

ge annual growth rates, in per cent per year |
|--------------------------------------|---------------------------------------------------|
|                                      | From 1994 to 2005                                 |
| CO2 emissions without LUCF           | 6.2                                               |
| CO2 net emissions/removals by LUCF   | 0.3                                               |
| CO2 net emissions/removals with LUCF | 6.9                                               |
| GHG emissions without LUCF           | 5.7                                               |
| GHG net emissions/removals by LUCF   | 0.3                                               |
| GHG net emissions/removals with LUCF | 6.2                                               |