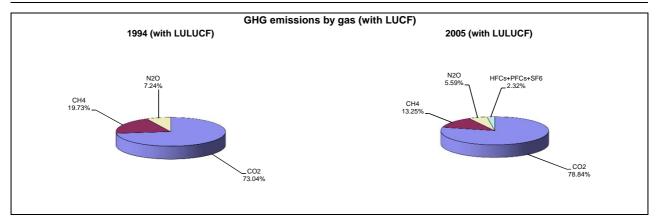

|                                      | Changes in emissions, in per cent |
|--------------------------------------|-----------------------------------|
|                                      | From 1994 to 2005                 |
| CO2 emissions without LUCF           | 94.4                              |
| CO2 net emissions/removals by LUCF   | 3.4                               |
| CO2 net emissions/removals with LUCF | 108.3                             |
| GHG emissions without LUCF           | 84.0                              |
| GHG net emissions/removals by LUCF   | 3.3                               |
| GHG net emissions/removals with LUCF | 93.0                              |