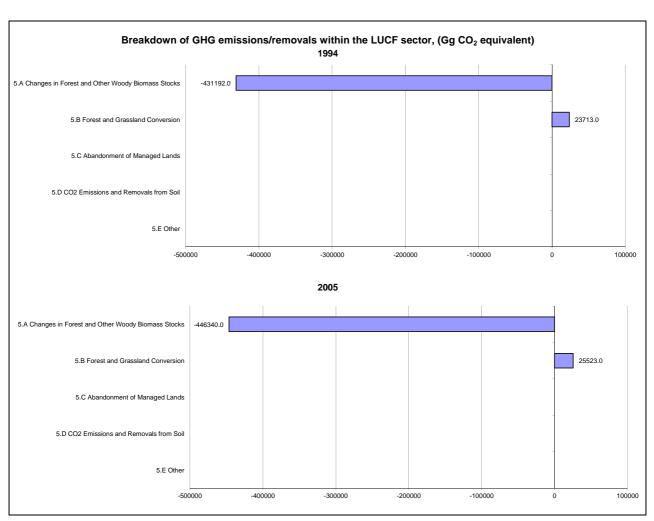

nnual growth rates, in per cent per year |
|--------------------------------------|---------------------------------------------------|
|                                      | From 1994 to 2005                                 |
| CO2 emissions without LUCF           | 6.2                                               |
| CO2 net emissions/removals by LUCF   | 0.3                                               |
| CO2 net emissions/removals with LUCF | 6.9                                               |
| GHG emissions without LUCF           | 5.7                                               |
| GHG net emissions/removals by LUCF   | 0.3                                               |
| GHG net emissions/removals with LUCF | 6.2                                               |