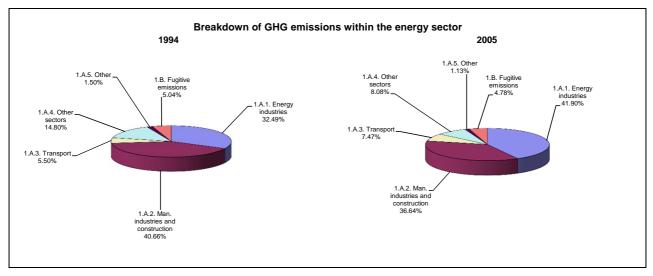

rage annual growth rates, in per cent per year |
|--------------------------------------|---------------------------------------------------|
|                                      | From 1994 to 2005                                 |
| CO2 emissions without LUCF           | 6.2                                               |
| CO2 net emissions/removals by LUCF   | 0.3                                               |
| CO2 net emissions/removals with LUCF | 6.9                                               |
| GHG emissions without LUCF           | 5.7                                               |
| GHG net emissions/removals by LUCF   | 0.3                                               |
| GHG net emissions/removals with LUCF | 6.2                                               |