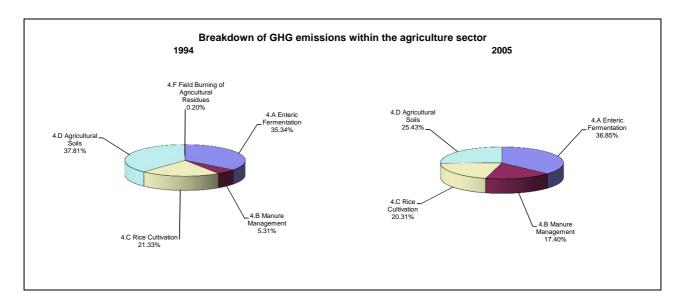

annual growth rates, in per cent per year |
|--------------------------------------|---------------------------------------------------|
|                                      | From 1994 to 2005                                 |
| CO2 emissions without LUCF           | 6.2                                               |
| CO2 net emissions/removals by LUCF   | 0.3                                               |
| CO2 net emissions/removals with LUCF | 6.9                                               |
| GHG emissions without LUCF           | 5.7                                               |
| GHG net emissions/removals by LUCF   | 0.3                                               |
| GHG net emissions/removals with LUCF | 6.2                                               |