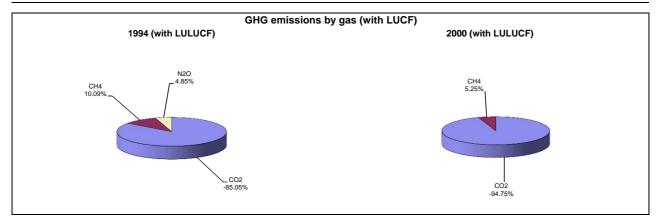

## **Emissions Summary for Botswana**

|                                      | En        | Emissions, in Gg CO <sub>2</sub> equivalent |                              |  |
|--------------------------------------|-----------|---------------------------------------------|------------------------------|--|
|                                      | 1994      | 2000                                        | Latest available year (2000) |  |
| CO2 emissions without LUCF           | 3,014.5   | 3,979.0                                     | 3,979.0                      |  |
| CO2 net emissions/removals by LUCF   | -38,734.3 | -42,941.0                                   | -42,941.0                    |  |
| CO2 net emissions/removals with LUCF | -35,719.8 | -38,962.0                                   | -38,962.0                    |  |
| GHG emissions without LUCF           | 9,291.7   | 6,139.5                                     | 6,139.5                      |  |
| GHG net emissions/removals by LUCF   | -38,733.6 | -42,941.0                                   | -42,941.0                    |  |
| GHG net emissions/removals with LUCF | -29,441.9 | -36,801.4                                   | -36,801.4                    |  |

|                                      | Changes in emissions, in per cent |
|--------------------------------------|-----------------------------------|
|                                      | From 1994 to 2000                 |
| CO2 emissions without LUCF           | 32.0                              |
| CO2 net emissions/removals by LUCF   | 10.9                              |
| CO2 net emissions/removals with LUCF | 9.1                               |
| GHG emissions without LUCF           | -33.9                             |
| GHG net emissions/removals by LUCF   | 10.9                              |
| GHG net emissions/removals with LUCF | 25.0                              |