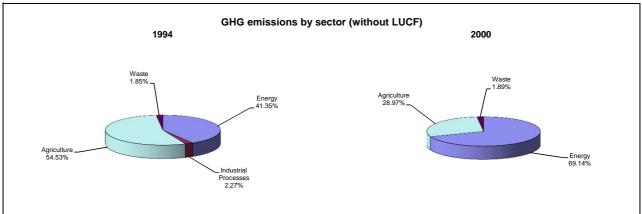

## **Emissions Summary for Botswana**

|                                      | En        | Emissions, in Gg CO <sub>2</sub> equivalent |                              |  |
|--------------------------------------|-----------|---------------------------------------------|------------------------------|--|
|                                      | 1994      | 2000                                        | Latest available year (2000) |  |
| CO2 emissions without LUCF           | 3,014.5   | 3,979.0                                     | 3,979.0                      |  |
| CO2 net emissions/removals by LUCF   | -38,734.3 | -42,941.0                                   | -42,941.0                    |  |
| CO2 net emissions/removals with LUCF | -35,719.8 | -38,962.0                                   | -38,962.0                    |  |
| GHG emissions without LUCF           | 9,291.7   | 6,139.5                                     | 6,139.5                      |  |
| GHG net emissions/removals by LUCF   | -38,733.6 | -42,941.0                                   | -42,941.0                    |  |
| GHG net emissions/removals with LUCF | -29,441.9 | -36,801.4                                   | -36,801.4                    |  |