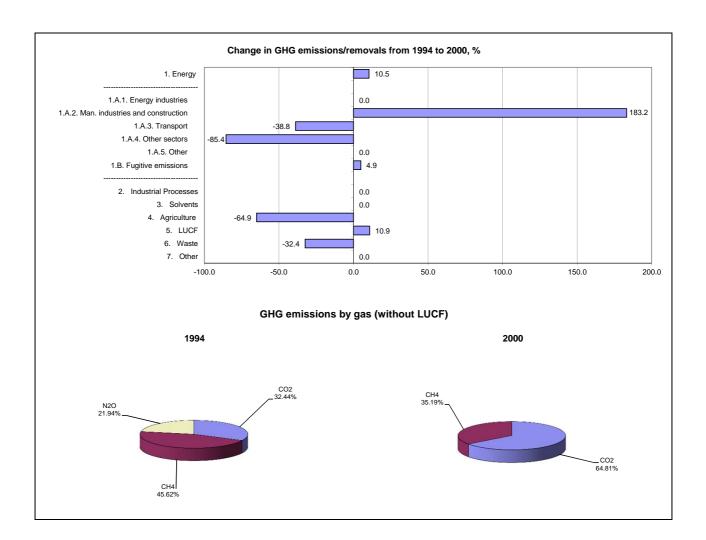

## **Emissions Summary for Botswana**

|                                      | En        | Emissions, in Gg CO <sub>2</sub> equivalent |                              |  |
|--------------------------------------|-----------|---------------------------------------------|------------------------------|--|
|                                      | 1994      | 2000                                        | Latest available year (2000) |  |
| CO2 emissions without LUCF           | 3,014.5   | 3,979.0                                     | 3,979.0                      |  |
| CO2 net emissions/removals by LUCF   | -38,734.3 | -42,941.0                                   | -42,941.0                    |  |
| CO2 net emissions/removals with LUCF | -35,719.8 | -38,962.0                                   | -38,962.0                    |  |
| GHG emissions without LUCF           | 9,291.7   | 6,139.5                                     | 6,139.5                      |  |
| GHG net emissions/removals by LUCF   | -38,733.6 | -42,941.0                                   | -42,941.0                    |  |
| GHG net emissions/removals with LUCF | -29,441.9 | -36,801.4                                   | -36,801.4                    |  |

|                                      | Changes in emissions, in per cent |
|--------------------------------------|-----------------------------------|
|                                      | From 1994 to 2000                 |
| CO2 emissions without LUCF           | 32.0                              |
| CO2 net emissions/removals by LUCF   | 10.9                              |
| CO2 net emissions/removals with LUCF | 9.1                               |
| GHG emissions without LUCF           | -33.9                             |
| GHG net emissions/removals by LUCF   | 10.9                              |
| GHG net emissions/removals with LUCF | 25.0                              |