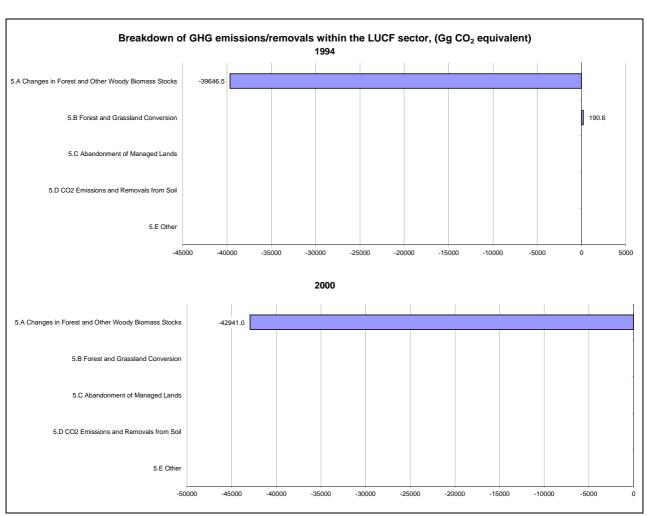

## **Emissions Summary for Botswana**

|                                      | En        | Emissions, in Gg CO <sub>2</sub> equivalent |                              |  |
|--------------------------------------|-----------|---------------------------------------------|------------------------------|--|
|                                      | 1994      | 2000                                        | Latest available year (2000) |  |
| CO2 emissions without LUCF           | 3,014.5   | 3,979.0                                     | 3,979.0                      |  |
| CO2 net emissions/removals by LUCF   | -38,734.3 | -42,941.0                                   | -42,941.0                    |  |
| CO2 net emissions/removals with LUCF | -35,719.8 | -38,962.0                                   | -38,962.0                    |  |
| GHG emissions without LUCF           | 9,291.7   | 6,139.5                                     | 6,139.5                      |  |
| GHG net emissions/removals by LUCF   | -38,733.6 | -42,941.0                                   | -42,941.0                    |  |
| GHG net emissions/removals with LUCF | -29,441.9 | -36,801.4                                   | -36,801.4                    |  |