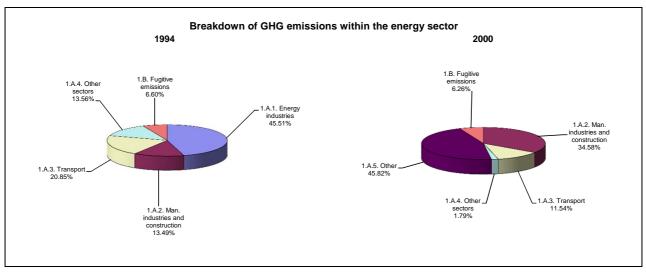

n per cent per year |  |
|--------------------------------------|---------------------------------------------------|--|
|                                      | From 1994 to 2000                                 |  |
| CO2 emissions without LUCF           | 4.7                                               |  |
| CO2 net emissions/removals by LUCF   | 1.7                                               |  |
| CO2 net emissions/removals with LUCF | 1.5                                               |  |
| GHG emissions without LUCF           | -6.7                                              |  |
| GHG net emissions/removals by LUCF   | 1.7                                               |  |
| GHG net emissions/removals with LUCF | 3.8                                               |  |