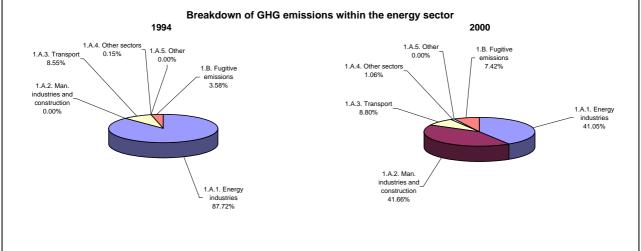

## **Emissions Summary for Bahrain**

|                                      | Emissions, in Gg CO <sub>2</sub> equivalent |                                                   |                                 |  |
|--------------------------------------|---------------------------------------------|---------------------------------------------------|---------------------------------|--|
|                                      | 1994                                        | 2000                                              | Latest available year<br>(2000) |  |
| CO2 emissions without LUCF           | 16,483.0                                    | 18,170.0                                          | 18,170.0                        |  |
| CO2 net emissions/removals by LUCF   |                                             |                                                   |                                 |  |
| CO2 net emissions/removals with LUCF | 16,483.0                                    | 18,170.0                                          | 18,170.0                        |  |
| GHG emissions without LUCF           | 19,599.0                                    | 22,372.8                                          | 22,372.8                        |  |
| GHG net emissions/removals by LUCF   |                                             |                                                   |                                 |  |
| GHG net emissions/removals with LUCF | 19,599.0                                    | 22,372.8                                          | 22,372.8                        |  |
|                                      | Cha                                         | Changes in emissions, in per cent                 |                                 |  |
|                                      |                                             | From 1994 to 2000                                 |                                 |  |
| CO2 emissions without LUCF           | 10.2                                        |                                                   |                                 |  |
| CO2 net emissions/removals by LUCF   |                                             |                                                   |                                 |  |
| CO2 net emissions/removals with LUCF | 10.2                                        |                                                   |                                 |  |
| GHG emissions without LUCF           | 14.2                                        |                                                   |                                 |  |
| GHG net emissions/removals by LUCF   |                                             |                                                   |                                 |  |
| GHG net emissions/removals with LUCF | 14.2                                        |                                                   |                                 |  |
|                                      | Average an                                  | Average annual growth rates, in per cent per year |                                 |  |
|                                      |                                             | From 1994 to 2000                                 |                                 |  |
| CO2 emissions without LUCF           |                                             | 1.6                                               |                                 |  |
| CO2 net emissions/removals by LUCF   |                                             |                                                   |                                 |  |
| CO2 net emissions/removals with LUCF | 1.6                                         |                                                   |                                 |  |
| GHG emissions without LUCF           | 2.2                                         |                                                   |                                 |  |
| GHG net emissions/removals by LUCF   |                                             |                                                   |                                 |  |
| GHG net emissions/removals with LUCF | 2.2                                         |                                                   |                                 |  |