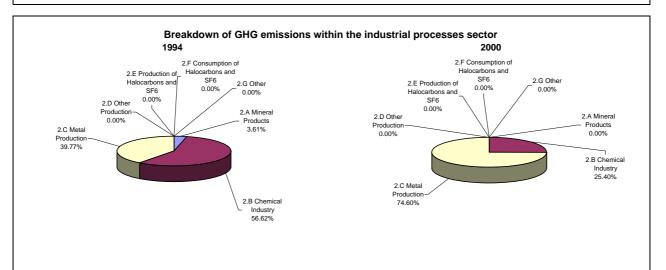

## **Emissions Summary for Bahrain**

|                                      | Emissions, in Gg CO <sub>2</sub> equivalent |                                                   |                                 |  |
|--------------------------------------|---------------------------------------------|---------------------------------------------------|---------------------------------|--|
|                                      | 1994                                        | 2000                                              | Latest available year<br>(2000) |  |
| CO2 emissions without LUCF           | 16,483.0                                    | 18,170.0                                          | 18,170.0                        |  |
| CO2 net emissions/removals by LUCF   |                                             |                                                   |                                 |  |
| CO2 net emissions/removals with LUCF | 16,483.0                                    | 18,170.0                                          | 18,170.0                        |  |
| GHG emissions without LUCF           | 19,599.0                                    | 22,372.8                                          | 22,372.8                        |  |
| GHG net emissions/removals by LUCF   |                                             |                                                   |                                 |  |
| GHG net emissions/removals with LUCF | 19,599.0                                    | 22,372.8                                          | 22,372.8                        |  |
|                                      | Cha                                         | Changes in emissions, in per cent                 |                                 |  |
|                                      |                                             | From 1994 to 2000                                 |                                 |  |
| CO2 emissions without LUCF           | 10.2                                        |                                                   |                                 |  |
| CO2 net emissions/removals by LUCF   |                                             |                                                   |                                 |  |
| CO2 net emissions/removals with LUCF | 10.2                                        |                                                   |                                 |  |
| GHG emissions without LUCF           | 14.2                                        |                                                   |                                 |  |
| GHG net emissions/removals by LUCF   |                                             |                                                   |                                 |  |
| GHG net emissions/removals with LUCF | 14.2                                        |                                                   |                                 |  |
|                                      | Average an                                  | Average annual growth rates, in per cent per year |                                 |  |
|                                      |                                             | From 1994 to 2000                                 |                                 |  |
| CO2 emissions without LUCF           |                                             | 1.6                                               |                                 |  |
| CO2 net emissions/removals by LUCF   |                                             |                                                   |                                 |  |
| CO2 net emissions/removals with LUCF | 1.6                                         |                                                   |                                 |  |
| GHG emissions without LUCF           | 2.2                                         |                                                   |                                 |  |
| GHG net emissions/removals by LUCF   |                                             |                                                   |                                 |  |
| GHG net emissions/removals with LUCF | 2.2                                         |                                                   |                                 |  |