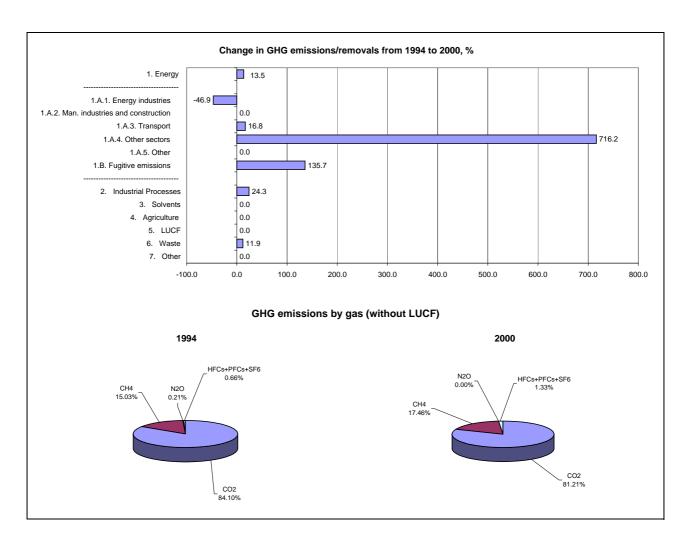

## **Emissions Summary for Bahrain**

|                                      | Emissions, in Gg CO <sub>2</sub> equivalent |                                                   |                                 |  |
|--------------------------------------|---------------------------------------------|---------------------------------------------------|---------------------------------|--|
|                                      | 1994                                        | 2000                                              | Latest available year<br>(2000) |  |
| CO2 emissions without LUCF           | 16,483.0                                    | 18,170.0                                          | 18,170.0                        |  |
| CO2 net emissions/removals by LUCF   |                                             |                                                   |                                 |  |
| CO2 net emissions/removals with LUCF | 16,483.0                                    | 18,170.0                                          | 18,170.0                        |  |
| GHG emissions without LUCF           | 19,599.0                                    | 22,372.8                                          | 22,372.8                        |  |
| GHG net emissions/removals by LUCF   |                                             |                                                   |                                 |  |
| GHG net emissions/removals with LUCF | 19,599.0                                    | 22,372.8                                          | 22,372.8                        |  |
|                                      | Cha                                         | Changes in emissions, in per cent                 |                                 |  |
|                                      |                                             | From 1994 to 2000                                 |                                 |  |
| CO2 emissions without LUCF           | 10.2                                        |                                                   |                                 |  |
| CO2 net emissions/removals by LUCF   |                                             |                                                   |                                 |  |
| CO2 net emissions/removals with LUCF | 10.2                                        |                                                   |                                 |  |
| GHG emissions without LUCF           | 14.2                                        |                                                   |                                 |  |
| GHG net emissions/removals by LUCF   |                                             |                                                   |                                 |  |
| GHG net emissions/removals with LUCF | 14.2                                        |                                                   |                                 |  |
|                                      | Average an                                  | Average annual growth rates, in per cent per year |                                 |  |
|                                      |                                             | From 1994 to 2000                                 |                                 |  |
| CO2 emissions without LUCF           |                                             | 1.6                                               |                                 |  |
| CO2 net emissions/removals by LUCF   |                                             |                                                   |                                 |  |
| CO2 net emissions/removals with LUCF | 1.6                                         |                                                   |                                 |  |
| GHG emissions without LUCF           | 2.2                                         |                                                   |                                 |  |
| GHG net emissions/removals by LUCF   |                                             |                                                   |                                 |  |
| GHG net emissions/removals with LUCF | 2.2                                         |                                                   |                                 |  |