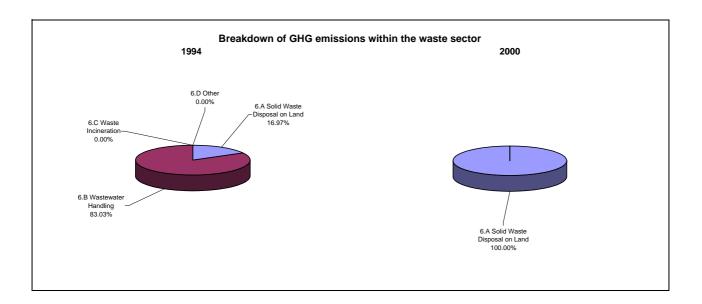

## **Emissions Summary for Bahrain**

|                                      | Emissions, in Gg CO <sub>2</sub> equivalent |                                                   |                                 |  |
|--------------------------------------|---------------------------------------------|---------------------------------------------------|---------------------------------|--|
|                                      | 1994                                        | 2000                                              | Latest available year<br>(2000) |  |
| CO2 emissions without LUCF           | 16,483.0                                    | 18,170.0                                          | 18,170.0                        |  |
| CO2 net emissions/removals by LUCF   |                                             |                                                   |                                 |  |
| CO2 net emissions/removals with LUCF | 16,483.0                                    | 18,170.0                                          | 18,170.0                        |  |
| GHG emissions without LUCF           | 19,599.0                                    | 22,372.8                                          | 22,372.8                        |  |
| GHG net emissions/removals by LUCF   |                                             |                                                   |                                 |  |
| GHG net emissions/removals with LUCF | 19,599.0                                    | 22,372.8                                          | 22,372.8                        |  |
|                                      | Cha                                         | Changes in emissions, in per cent                 |                                 |  |
|                                      |                                             | From 1994 to 2000                                 |                                 |  |
| CO2 emissions without LUCF           | 10.2                                        |                                                   |                                 |  |
| CO2 net emissions/removals by LUCF   |                                             |                                                   |                                 |  |
| CO2 net emissions/removals with LUCF | 10.2                                        |                                                   |                                 |  |
| GHG emissions without LUCF           | 14.2                                        |                                                   |                                 |  |
| GHG net emissions/removals by LUCF   |                                             |                                                   |                                 |  |
| GHG net emissions/removals with LUCF | 14.2                                        |                                                   |                                 |  |
|                                      | Average an                                  | Average annual growth rates, in per cent per year |                                 |  |
|                                      |                                             | From 1994 to 2000                                 |                                 |  |
| CO2 emissions without LUCF           |                                             | 1.6                                               |                                 |  |
| CO2 net emissions/removals by LUCF   |                                             |                                                   |                                 |  |
| CO2 net emissions/removals with LUCF | 1.6                                         |                                                   |                                 |  |
| GHG emissions without LUCF           | 2.2                                         |                                                   |                                 |  |
| GHG net emissions/removals by LUCF   |                                             |                                                   |                                 |  |
| GHG net emissions/removals with LUCF | 2.2                                         |                                                   |                                 |  |