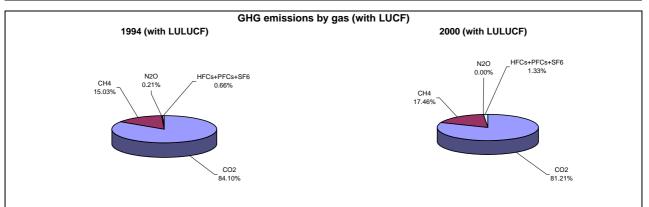

## **Emissions Summary for Bahrain**

|                                      | Emissions, in Gg CO <sub>2</sub> equivalent |                                                   |                                 |  |
|--------------------------------------|---------------------------------------------|---------------------------------------------------|---------------------------------|--|
|                                      | 1994                                        | 2000                                              | Latest available year<br>(2000) |  |
| CO2 emissions without LUCF           | 16,483.0                                    | 18,170.0                                          | 18,170.0                        |  |
| CO2 net emissions/removals by LUCF   |                                             |                                                   |                                 |  |
| CO2 net emissions/removals with LUCF | 16,483.0                                    | 18,170.0                                          | 18,170.0                        |  |
| GHG emissions without LUCF           | 19,599.0                                    | 22,372.8                                          | 22,372.8                        |  |
| GHG net emissions/removals by LUCF   |                                             |                                                   |                                 |  |
| GHG net emissions/removals with LUCF | 19,599.0                                    | 22,372.8                                          | 22,372.8                        |  |
|                                      | Cha                                         | Changes in emissions, in per cent                 |                                 |  |
|                                      |                                             | From 1994 to 2000                                 |                                 |  |
| CO2 emissions without LUCF           | 10.2                                        |                                                   |                                 |  |
| CO2 net emissions/removals by LUCF   |                                             |                                                   |                                 |  |
| CO2 net emissions/removals with LUCF | 10.2                                        |                                                   |                                 |  |
| GHG emissions without LUCF           | 14.2                                        |                                                   |                                 |  |
| GHG net emissions/removals by LUCF   |                                             |                                                   |                                 |  |
| GHG net emissions/removals with LUCF | 14.2                                        |                                                   |                                 |  |
|                                      | Average an                                  | Average annual growth rates, in per cent per year |                                 |  |
|                                      |                                             | From 1994 to 2000                                 |                                 |  |
| CO2 emissions without LUCF           |                                             | 1.6                                               |                                 |  |
| CO2 net emissions/removals by LUCF   |                                             |                                                   |                                 |  |
| CO2 net emissions/removals with LUCF | 1.6                                         |                                                   |                                 |  |
| GHG emissions without LUCF           | 2.2                                         |                                                   |                                 |  |
| GHG net emissions/removals by LUCF   |                                             |                                                   |                                 |  |
| GHG net emissions/removals with LUCF | 2.2                                         |                                                   |                                 |  |