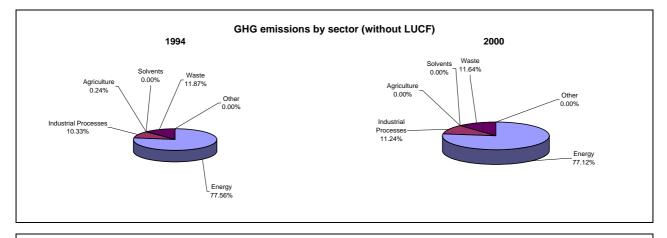

## **Emissions Summary for Bahrain**

|                                      | Emissions, in Gg CO <sub>2</sub> equivalent |                                                   |                                 |  |
|--------------------------------------|---------------------------------------------|---------------------------------------------------|---------------------------------|--|
|                                      | 1994                                        | 2000                                              | Latest available year<br>(2000) |  |
| CO2 emissions without LUCF           | 16,483.0                                    | 18,170.0                                          | 18,170.0                        |  |
| CO2 net emissions/removals by LUCF   |                                             |                                                   |                                 |  |
| CO2 net emissions/removals with LUCF | 16,483.0                                    | 18,170.0                                          | 18,170.0                        |  |
| GHG emissions without LUCF           | 19,599.0                                    | 22,372.8                                          | 22,372.8                        |  |
| GHG net emissions/removals by LUCF   |                                             |                                                   |                                 |  |
| GHG net emissions/removals with LUCF | 19,599.0                                    | 22,372.8                                          | 22,372.8                        |  |
|                                      | Cha                                         | Changes in emissions, in per cent                 |                                 |  |
|                                      |                                             | From 1994 to 2000                                 |                                 |  |
| CO2 emissions without LUCF           | 10.2                                        |                                                   |                                 |  |
| CO2 net emissions/removals by LUCF   |                                             |                                                   |                                 |  |
| CO2 net emissions/removals with LUCF | 10.2                                        |                                                   |                                 |  |
| GHG emissions without LUCF           | 14.2                                        |                                                   |                                 |  |
| GHG net emissions/removals by LUCF   |                                             |                                                   |                                 |  |
| GHG net emissions/removals with LUCF | 14.2                                        |                                                   |                                 |  |
|                                      | Average an                                  | Average annual growth rates, in per cent per year |                                 |  |
|                                      |                                             | From 1994 to 2000                                 |                                 |  |
| CO2 emissions without LUCF           |                                             | 1.6                                               |                                 |  |
| CO2 net emissions/removals by LUCF   |                                             |                                                   |                                 |  |
| CO2 net emissions/removals with LUCF | 1.6                                         |                                                   |                                 |  |
| GHG emissions without LUCF           | 2.2                                         |                                                   |                                 |  |
| GHG net emissions/removals by LUCF   |                                             |                                                   |                                 |  |
| GHG net emissions/removals with LUCF | 2.2                                         |                                                   |                                 |  |