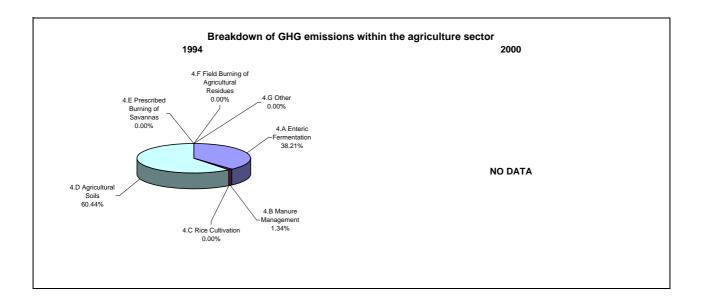

## **Emissions Summary for Bahrain**

|                                      | Emissions, in Gg CO <sub>2</sub> equivalent |                                                   |                                 |  |
|--------------------------------------|---------------------------------------------|---------------------------------------------------|---------------------------------|--|
|                                      | 1994                                        | 2000                                              | Latest available year<br>(2000) |  |
| CO2 emissions without LUCF           | 16,483.0                                    | 18,170.0                                          | 18,170.0                        |  |
| CO2 net emissions/removals by LUCF   |                                             |                                                   |                                 |  |
| CO2 net emissions/removals with LUCF | 16,483.0                                    | 18,170.0                                          | 18,170.0                        |  |
| GHG emissions without LUCF           | 19,599.0                                    | 22,372.8                                          | 22,372.8                        |  |
| GHG net emissions/removals by LUCF   |                                             |                                                   |                                 |  |
| GHG net emissions/removals with LUCF | 19,599.0                                    | 22,372.8                                          | 22,372.8                        |  |
|                                      | Cha                                         | Changes in emissions, in per cent                 |                                 |  |
|                                      |                                             | From 1994 to 2000                                 |                                 |  |
| CO2 emissions without LUCF           | 10.2                                        |                                                   |                                 |  |
| CO2 net emissions/removals by LUCF   |                                             |                                                   |                                 |  |
| CO2 net emissions/removals with LUCF | 10.2                                        |                                                   |                                 |  |
| GHG emissions without LUCF           | 14.2                                        |                                                   |                                 |  |
| GHG net emissions/removals by LUCF   |                                             |                                                   |                                 |  |
| GHG net emissions/removals with LUCF | 14.2                                        |                                                   |                                 |  |
|                                      | Average an                                  | Average annual growth rates, in per cent per year |                                 |  |
|                                      |                                             | From 1994 to 2000                                 |                                 |  |
| CO2 emissions without LUCF           |                                             | 1.6                                               |                                 |  |
| CO2 net emissions/removals by LUCF   |                                             |                                                   |                                 |  |
| CO2 net emissions/removals with LUCF | 1.6                                         |                                                   |                                 |  |
| GHG emissions without LUCF           | 2.2                                         |                                                   |                                 |  |
| GHG net emissions/removals by LUCF   |                                             |                                                   |                                 |  |
| GHG net emissions/removals with LUCF | 2.2                                         |                                                   |                                 |  |