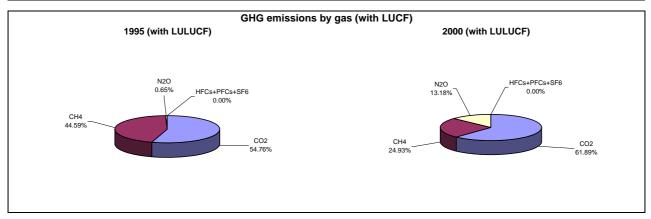

## **Emissions Summary for Benin**

|                                      | Em        | Emissions, in Gg CO <sub>2</sub> equivalent |                              |  |
|--------------------------------------|-----------|---------------------------------------------|------------------------------|--|
|                                      | 1995      | 2000                                        | Latest available year (2000) |  |
| CO2 emissions without LUCF           | 802.3     | 1,416.4                                     | 1,416.4                      |  |
| CO2 net emissions/removals by LUCF   | -47,865.4 | -14,646.2                                   | -14,646.2                    |  |
| CO2 net emissions/removals with LUCF | -47,063.1 | -13,229.8                                   | -13,229.8                    |  |
| GHG emissions without LUCF           | 39,347.6  | 6,251.0                                     | 6,251.0                      |  |
| GHG net emissions/removals by LUCF   | -47,523.4 | -11,333.1                                   | -11,333.1                    |  |
| GHG net emissions/removals with LUCF | -8,175.8  | -5,082.1                                    | -5,082.1                     |  |