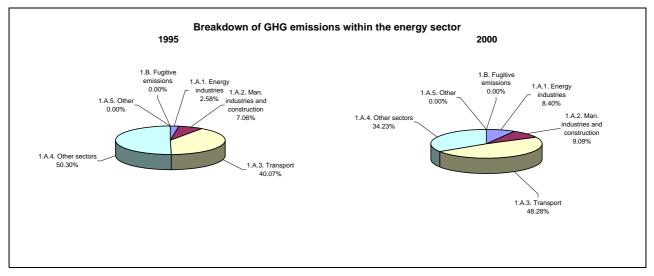

n per cent per year |  |
|--------------------------------------|---------------------------------------------------|--|
|                                      | From 1995 to 2000                                 |  |
| CO2 emissions without LUCF           | 12.0                                              |  |
| CO2 net emissions/removals by LUCF   | -21.1                                             |  |
| CO2 net emissions/removals with LUCF | -22.4                                             |  |
| GHG emissions without LUCF           | -30.8                                             |  |
| GHG net emissions/removals by LUCF   | -24.9                                             |  |
| GHG net emissions/removals with LUCF | -9.1                                              |  |