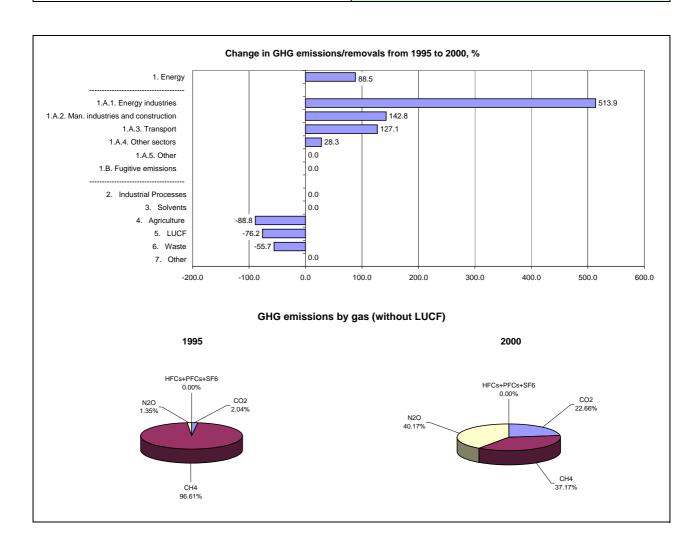

|                                      | Changes in emissions, in per cent |  |
|--------------------------------------|-----------------------------------|--|
|                                      | From 1995 to 2000                 |  |
| CO2 emissions without LUCF           | 76.5                              |  |
| CO2 net emissions/removals by LUCF   | -69.4                             |  |
| CO2 net emissions/removals with LUCF | -71.9                             |  |
| GHG emissions without LUCF           | -84.1                             |  |
| GHG net emissions/removals by LUCF   | -76.2                             |  |
| GHG net emissions/removals with LUCF | -37.8                             |  |