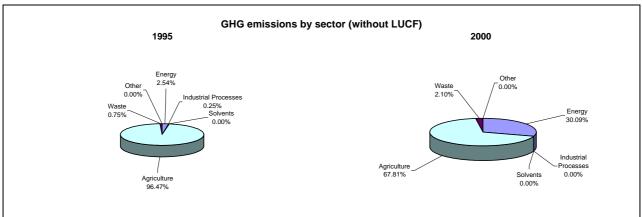

## **Emissions Summary for Benin**

|                                      | Em        | Emissions, in Gg CO <sub>2</sub> equivalent |                              |  |
|--------------------------------------|-----------|---------------------------------------------|------------------------------|--|
|                                      | 1995      | 2000                                        | Latest available year (2000) |  |
| CO2 emissions without LUCF           | 802.3     | 1,416.4                                     | 1,416.4                      |  |
| CO2 net emissions/removals by LUCF   | -47,865.4 | -14,646.2                                   | -14,646.2                    |  |
| CO2 net emissions/removals with LUCF | -47,063.1 | -13,229.8                                   | -13,229.8                    |  |
| GHG emissions without LUCF           | 39,347.6  | 6,251.0                                     | 6,251.0                      |  |
| GHG net emissions/removals by LUCF   | -47,523.4 | -11,333.1                                   | -11,333.1                    |  |
| GHG net emissions/removals with LUCF | -8,175.8  | -5,082.1                                    | -5,082.1                     |  |