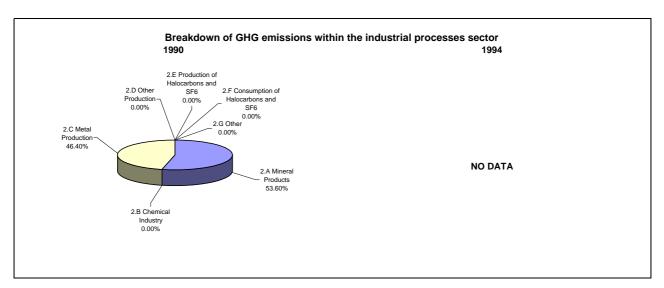

missions/removals by LUCF   | -20.7             | -30.2                                             | -25.6                                     |  |
| CO2 net emissions/removals with LUCF | -3.5              | -8.4                                              | -6.0                                      |  |
| GHG emissions without LUCF           | -6.7              | -9.7                                              | -8.2                                      |  |
| GHG net emissions/removals by LUCF   | -20.7             | -30.2                                             | -25.6                                     |  |
| GHG net emissions/removals with LUCF | -5.9              | -8.9                                              | -7.4                                      |  |