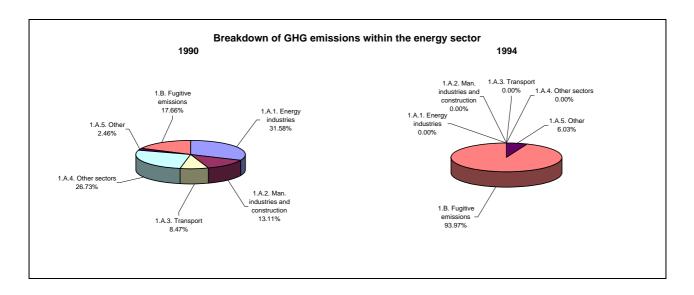

emissions/removals by LUCF   | -20.7             | -30.2                                             | -25.6                                     |  |
| CO2 net emissions/removals with LUCF | -3.5              | -8.4                                              | -6.0                                      |  |
| GHG emissions without LUCF           | -6.7              | -9.7                                              | -8.2                                      |  |
| GHG net emissions/removals by LUCF   | -20.7             | -30.2                                             | -25.6                                     |  |
| GHG net emissions/removals with LUCF | -5.9              | -8.9                                              | -7.4                                      |  |