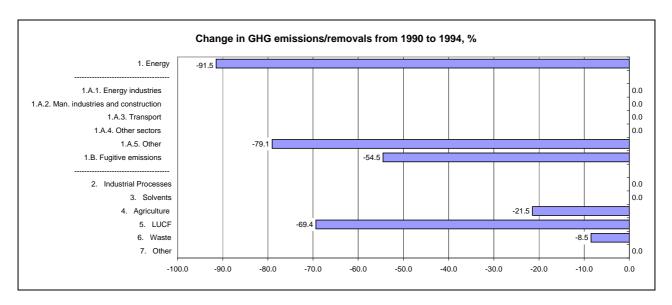

|                                      | Cha               | Changes in emissions, in per cent         |                                           |  |
|--------------------------------------|-------------------|-------------------------------------------|-------------------------------------------|--|
|                                      | From 1990 to 1992 | From 1992 to latest available year (1994) | From 1990 to latest available year (1994) |  |
| CO2 emissions without LUCF           | -9.3              | -18.1                                     | -25.7                                     |  |
| CO2 net emissions/removals by LUCF   | -37.2             | -51.2                                     | -69.4                                     |  |
| CO2 net emissions/removals with LUCF | -7.0              | -16.1                                     | -22.0                                     |  |
| GHG emissions without LUCF           | -12.9             | -18.4                                     | -29.0                                     |  |
| GHG net emissions/removals by LUCF   | -37.2             | -51.2                                     | -69.4                                     |  |
| GHG net emissions/removals with LUCF | -11.4             | -17.0                                     | -26.5                                     |  |