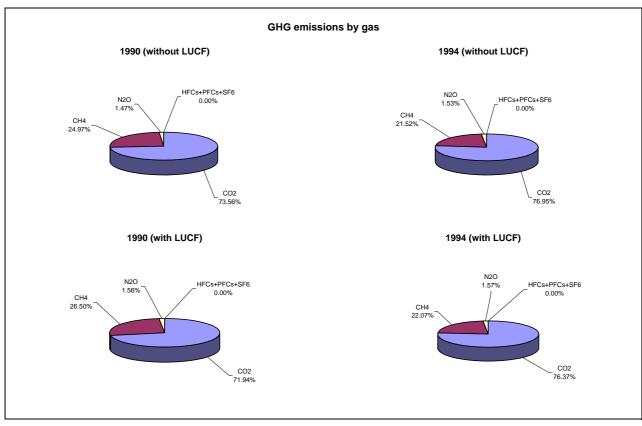

## **Emissions Summary for Azerbaijan**

|                                      | Eı       | Emissions, in Gg CO <sub>2</sub> equivalent |                              |  |
|--------------------------------------|----------|---------------------------------------------|------------------------------|--|
|                                      | 1990     | 1992                                        | Latest available year (1994) |  |
| CO2 emissions without LUCF           | 44,702.0 | 40,535.0                                    | 33,218.0                     |  |
| CO2 net emissions/removals by LUCF   | -3,508.0 | -2,204.0                                    | -1,075.0                     |  |
| CO2 net emissions/removals with LUCF | 41,194.0 | 38,331.0                                    | 32,143.0                     |  |
| GHG emissions without LUCF           | 60,769.8 | 52,927.8                                    | 43,166.0                     |  |
| GHG net emissions/removals by LUCF   | -3,508.0 | -2,204.0                                    | -1,075.0                     |  |
| GHG net emissions/removals with LUCF | 57,261.8 | 50,723.8                                    | 42,091.0                     |  |