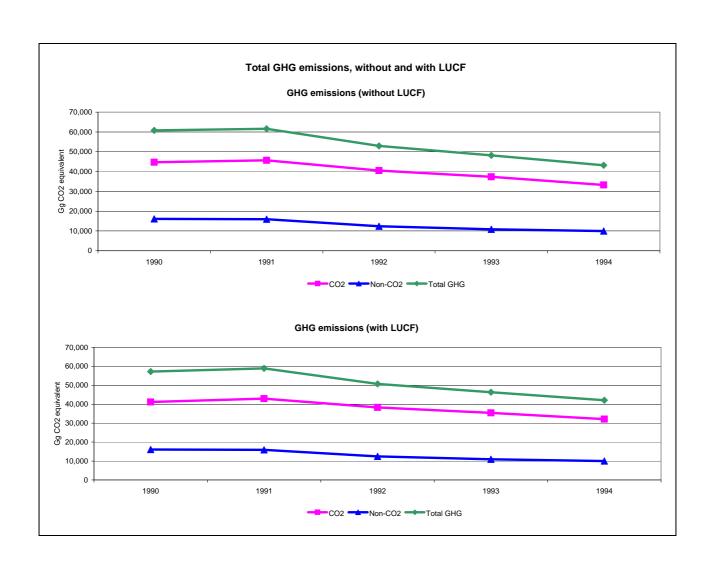

## **Emissions Summary for Azerbaijan**

|                                      | Eı       | Emissions, in Gg CO <sub>2</sub> equivalent |                              |  |
|--------------------------------------|----------|---------------------------------------------|------------------------------|--|
|                                      | 1990     | 1992                                        | Latest available year (1994) |  |
| CO2 emissions without LUCF           | 44,702.0 | 40,535.0                                    | 33,218.0                     |  |
| CO2 net emissions/removals by LUCF   | -3,508.0 | -2,204.0                                    | -1,075.0                     |  |
| CO2 net emissions/removals with LUCF | 41,194.0 | 38,331.0                                    | 32,143.0                     |  |
| GHG emissions without LUCF           | 60,769.8 | 52,927.8                                    | 43,166.0                     |  |
| GHG net emissions/removals by LUCF   | -3,508.0 | -2,204.0                                    | -1,075.0                     |  |
| GHG net emissions/removals with LUCF | 57,261.8 | 50,723.8                                    | 42,091.0                     |  |

|                                      | Cha               | Changes in emissions, in per cent         |                                           |  |
|--------------------------------------|-------------------|-------------------------------------------|-------------------------------------------|--|
|                                      | From 1990 to 1992 | From 1992 to latest available year (1994) | From 1990 to latest available year (1994) |  |
| CO2 emissions without LUCF           | -9.3              | -18.1                                     | -25.7                                     |  |
| CO2 net emissions/removals by LUCF   | -37.2             | -51.2                                     | -69.4                                     |  |
| CO2 net emissions/removals with LUCF | -7.0              | -16.1                                     | -22.0                                     |  |
| GHG emissions without LUCF           | -12.9             | -18.4                                     | -29.0                                     |  |
| GHG net emissions/removals by LUCF   | -37.2             | -51.2                                     | -69.4                                     |  |
| GHG net emissions/removals with LUCF | -11.4             | -17.0                                     | -26.5                                     |  |

|                                      | Average ar        | Average annual growth rates, in per cent per year |                                           |  |
|--------------------------------------|-------------------|---------------------------------------------------|-------------------------------------------|--|
|                                      | From 1990 to 1992 | From 1992 to latest available year (1994)         | From 1990 to latest available year (1994) |  |
| CO2 emissions without LUCF           | -4.8              | -9.5                                              | -7.2                                      |  |
| CO2 net emissions/removals by LUCF   | -20.7             | -30.2                                             | -25.6                                     |  |
| CO2 net emissions/removals with LUCF | -3.5              | -8.4                                              | -6.0                                      |  |
| GHG emissions without LUCF           | -6.7              | -9.7                                              | -8.2                                      |  |
| GHG net emissions/removals by LUCF   | -20.7             | -30.2                                             | -25.6                                     |  |
| GHG net emissions/removals with LUCF | -5.9              | -8.9                                              | -7.4                                      |  |