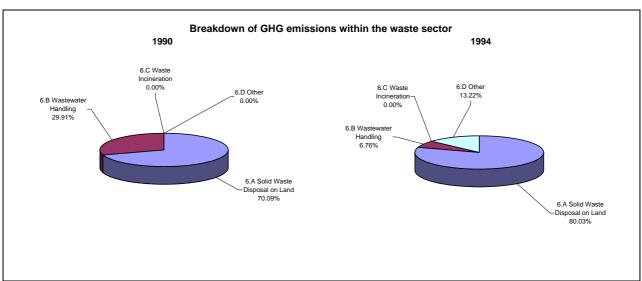

ns/removals by LUCF   | -20.7             | -30.2                                             | -25.6                                     |  |
| CO2 net emissions/removals with LUCF | -3.5              | -8.4                                              | -6.0                                      |  |
| GHG emissions without LUCF           | -6.7              | -9.7                                              | -8.2                                      |  |
| GHG net emissions/removals by LUCF   | -20.7             | -30.2                                             | -25.6                                     |  |
| GHG net emissions/removals with LUCF | -5.9              | -8.9                                              | -7.4                                      |  |