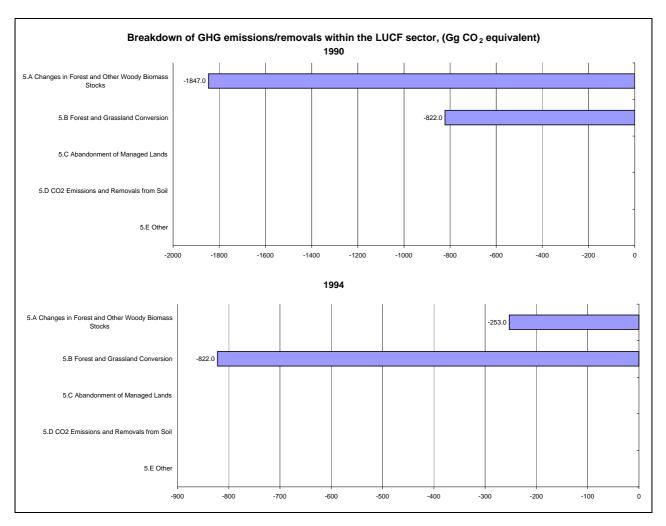

ions/removals by LUCF   | -20.7             | -30.2                                             | -25.6                                     |  |
| CO2 net emissions/removals with LUCF | -3.5              | -8.4                                              | -6.0                                      |  |
| GHG emissions without LUCF           | -6.7              | -9.7                                              | -8.2                                      |  |
| GHG net emissions/removals by LUCF   | -20.7             | -30.2                                             | -25.6                                     |  |
| GHG net emissions/removals with LUCF | -5.9              | -8.9                                              | -7.4                                      |  |