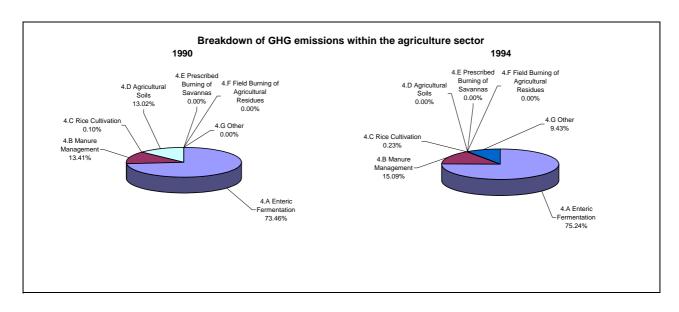

ssions/removals by LUCF   | -20.7             | -30.2                                             | -25.6                                     |  |
| CO2 net emissions/removals with LUCF | -3.5              | -8.4                                              | -6.0                                      |  |
| GHG emissions without LUCF           | -6.7              | -9.7                                              | -8.2                                      |  |
| GHG net emissions/removals by LUCF   | -20.7             | -30.2                                             | -25.6                                     |  |
| GHG net emissions/removals with LUCF | -5.9              | -8.9                                              | -7.4                                      |  |