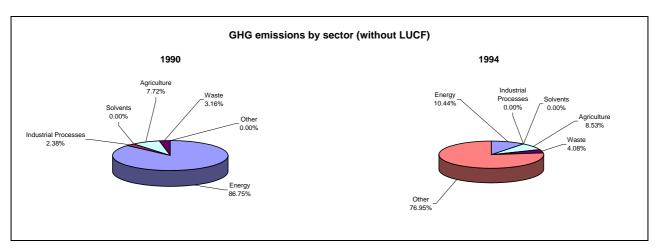

et emissions/removals by LUCF   | -20.7             | -30.2                                             | -25.6                                     |  |
| CO2 net emissions/removals with LUCF | -3.5              | -8.4                                              | -6.0                                      |  |
| GHG emissions without LUCF           | -6.7              | -9.7                                              | -8.2                                      |  |
| GHG net emissions/removals by LUCF   | -20.7             | -30.2                                             | -25.6                                     |  |
| GHG net emissions/removals with LUCF | -5.9              | -8.9                                              | -7.4                                      |  |