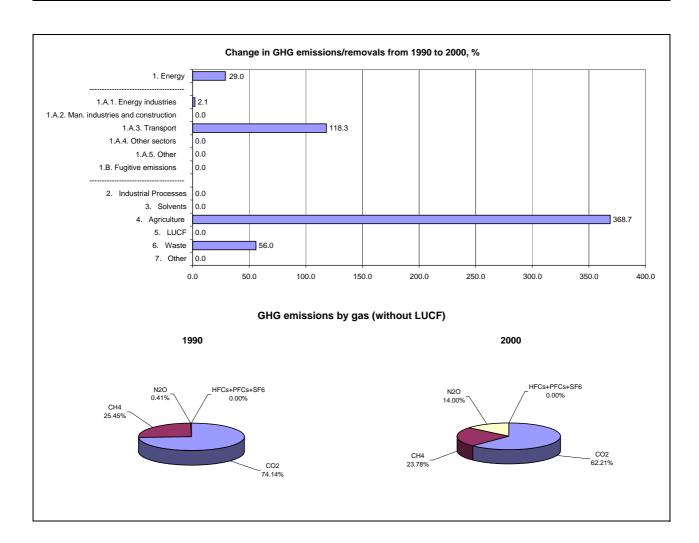

## **Emissions Summary for Antigua and Barbuda**

|                                      | En    | Emissions, in Gg CO <sub>2</sub> equivalent |                              |  |
|--------------------------------------|-------|---------------------------------------------|------------------------------|--|
|                                      | 1990  | 2000                                        | Latest available year (2000) |  |
| CO2 emissions without LUCF           | 288.1 | 371.9                                       | 371.9                        |  |
| CO2 net emissions/removals by LUCF   | -96.8 | 11.2                                        | 11.2                         |  |
| CO2 net emissions/removals with LUCF | 191.3 | 383.1                                       | 383.1                        |  |
| GHG emissions without LUCF           | 388.6 | 597.8                                       | 597.8                        |  |
| GHG net emissions/removals by LUCF   | -96.8 | 11.2                                        | 11.2                         |  |
| GHG net emissions/removals with LUCF | 291.8 | 609.0                                       | 609.0                        |  |

|                                      | Changes in emissions, in per cent |  |
|--------------------------------------|-----------------------------------|--|
|                                      | From 1990 to 2000                 |  |
| CO2 emissions without LUCF           | 29.1                              |  |
| CO2 net emissions/removals by LUCF   |                                   |  |
| CO2 net emissions/removals with LUCF | 100.2                             |  |
| GHG emissions without LUCF           | 53.8                              |  |
| GHG net emissions/removals by LUCF   |                                   |  |
| GHG net emissions/removals with LUCF | 108.7                             |  |