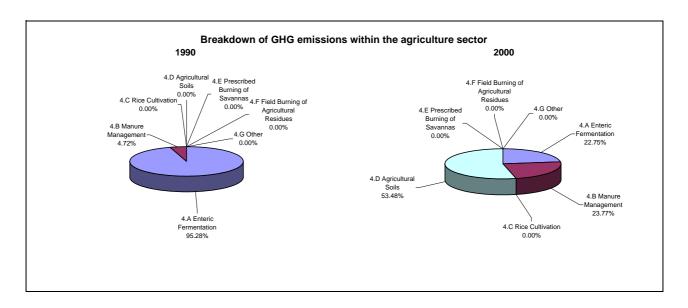

cent per year |  |
|--------------------------------------|---------------------------------------------------|--|
|                                      | From 1990 to 2000                                 |  |
| CO2 emissions without LUCF           | 2.6                                               |  |
| CO2 net emissions/removals by LUCF   | -                                                 |  |
| CO2 net emissions/removals with LUCF | 7.2                                               |  |
| GHG emissions without LUCF           | 4.4                                               |  |
| GHG net emissions/removals by LUCF   | -                                                 |  |
| GHG net emissions/removals with LUCF | 7.6                                               |  |