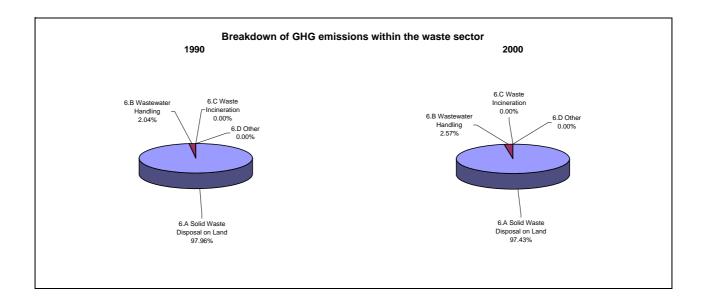

per year |  |
|--------------------------------------|---------------------------------------------------|--|
|                                      | From 1990 to 2000                                 |  |
| CO2 emissions without LUCF           | 2.6                                               |  |
| CO2 net emissions/removals by LUCF   | -                                                 |  |
| CO2 net emissions/removals with LUCF | 7.2                                               |  |
| GHG emissions without LUCF           | 4.4                                               |  |
| GHG net emissions/removals by LUCF   | -                                                 |  |
| GHG net emissions/removals with LUCF | 7.6                                               |  |