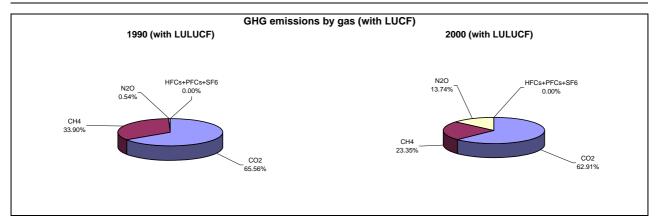

## **Emissions Summary for Antigua and Barbuda**

|                                      | En    | Emissions, in Gg CO <sub>2</sub> equivalent |                              |  |
|--------------------------------------|-------|---------------------------------------------|------------------------------|--|
|                                      | 1990  | 2000                                        | Latest available year (2000) |  |
| CO2 emissions without LUCF           | 288.1 | 371.9                                       | 371.9                        |  |
| CO2 net emissions/removals by LUCF   | -96.8 | 11.2                                        | 11.2                         |  |
| CO2 net emissions/removals with LUCF | 191.3 | 383.1                                       | 383.1                        |  |
| GHG emissions without LUCF           | 388.6 | 597.8                                       | 597.8                        |  |
| GHG net emissions/removals by LUCF   | -96.8 | 11.2                                        | 11.2                         |  |
| GHG net emissions/removals with LUCF | 291.8 | 609.0                                       | 609.0                        |  |

|                                      | Changes in emissions, in per cent |  |
|--------------------------------------|-----------------------------------|--|
|                                      | From 1990 to 2000                 |  |
| CO2 emissions without LUCF           | 29.1                              |  |
| CO2 net emissions/removals by LUCF   |                                   |  |
| CO2 net emissions/removals with LUCF | 100.2                             |  |
| GHG emissions without LUCF           | 53.8                              |  |
| GHG net emissions/removals by LUCF   |                                   |  |
| GHG net emissions/removals with LUCF | 108.7                             |  |