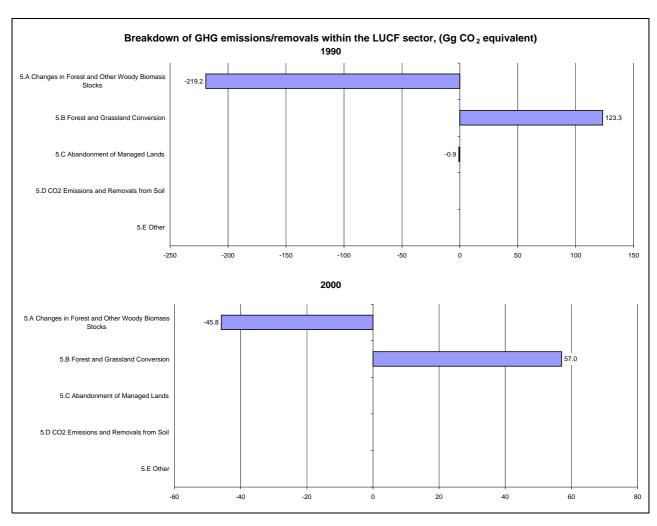

nt per year |  |
|--------------------------------------|---------------------------------------------------|--|
|                                      | From 1990 to 2000                                 |  |
| CO2 emissions without LUCF           | 2.6                                               |  |
| CO2 net emissions/removals by LUCF   | -                                                 |  |
| CO2 net emissions/removals with LUCF | 7.2                                               |  |
| GHG emissions without LUCF           | 4.4                                               |  |
| GHG net emissions/removals by LUCF   | -                                                 |  |
| GHG net emissions/removals with LUCF | 7.6                                               |  |