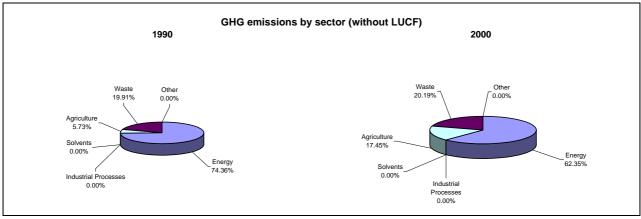

## **Emissions Summary for Antigua and Barbuda**

|                                      | En    | Emissions, in Gg CO <sub>2</sub> equivalent |                              |  |
|--------------------------------------|-------|---------------------------------------------|------------------------------|--|
|                                      | 1990  | 2000                                        | Latest available year (2000) |  |
| CO2 emissions without LUCF           | 288.1 | 371.9                                       | 371.9                        |  |
| CO2 net emissions/removals by LUCF   | -96.8 | 11.2                                        | 11.2                         |  |
| CO2 net emissions/removals with LUCF | 191.3 | 383.1                                       | 383.1                        |  |
| GHG emissions without LUCF           | 388.6 | 597.8                                       | 597.8                        |  |
| GHG net emissions/removals by LUCF   | -96.8 | 11.2                                        | 11.2                         |  |
| GHG net emissions/removals with LUCF | 291.8 | 609.0                                       | 609.0                        |  |

|                                      | Changes in emissions, in per cent |  |
|--------------------------------------|-----------------------------------|--|
|                                      | From 1990 to 2000                 |  |
| CO2 emissions without LUCF           | 29.1                              |  |
| CO2 net emissions/removals by LUCF   |                                   |  |
| CO2 net emissions/removals with LUCF | 100.2                             |  |
| GHG emissions without LUCF           | 53.8                              |  |
| GHG net emissions/removals by LUCF   |                                   |  |
| GHG net emissions/removals with LUCF | 108.7                             |  |