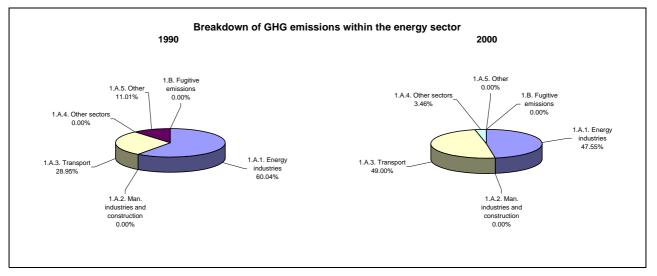

## **Emissions Summary for Antigua and Barbuda**

|                                      | En    | Emissions, in Gg CO <sub>2</sub> equivalent |                              |  |
|--------------------------------------|-------|---------------------------------------------|------------------------------|--|
|                                      | 1990  | 2000                                        | Latest available year (2000) |  |
| CO2 emissions without LUCF           | 288.1 | 371.9                                       | 371.9                        |  |
| CO2 net emissions/removals by LUCF   | -96.8 | 11.2                                        | 11.2                         |  |
| CO2 net emissions/removals with LUCF | 191.3 | 383.1                                       | 383.1                        |  |
| GHG emissions without LUCF           | 388.6 | 597.8                                       | 597.8                        |  |
| GHG net emissions/removals by LUCF   | -96.8 | 11.2                                        | 11.2                         |  |
| GHG net emissions/removals with LUCF | 291.8 | 609.0                                       | 609.0                        |  |

|                                      | Changes in emissions, in per cent |  |
|--------------------------------------|-----------------------------------|--|
|                                      | From 1990 to 2000                 |  |
| CO2 emissions without LUCF           | 29.1                              |  |
| CO2 net emissions/removals by LUCF   |                                   |  |
| CO2 net emissions/removals with LUCF | 100.2                             |  |
| GHG emissions without LUCF           | 53.8                              |  |
| GHG net emissions/removals by LUCF   |                                   |  |
| GHG net emissions/removals with LUCF | 108.7                             |  |