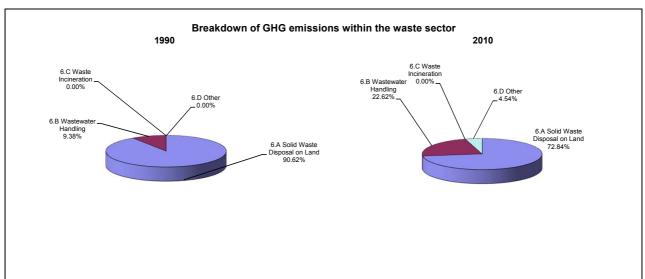

ns/removals by LUCF   | -5.4              | 1.7                                               | -1.9                                      |  |
| CO2 net emissions/removals with LUCF | -18.3             | 3.6                                               | -8.0                                      |  |
| GHG emissions without LUCF           | -14.0             | 2.7                                               | -6.0                                      |  |
| GHG net emissions/removals by LUCF   | -5.0              | 1.7                                               | -1.7                                      |  |
| GHG net emissions/removals with LUCF | -14.5             | 2.8                                               | -6.2                                      |  |