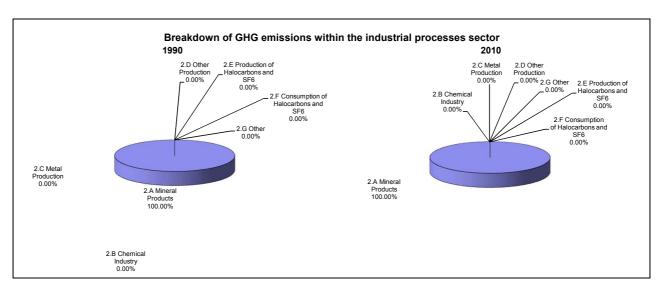

missions/removals by LUCF   | -5.4              | 1.7                                               | -1.9                                      |  |
| CO2 net emissions/removals with LUCF | -18.3             | 3.6                                               | -8.0                                      |  |
| GHG emissions without LUCF           | -14.0             | 2.7                                               | -6.0                                      |  |
| GHG net emissions/removals by LUCF   | -5.0              | 1.7                                               | -1.7                                      |  |
| GHG net emissions/removals with LUCF | -14.5             | 2.8                                               | -6.2                                      |  |