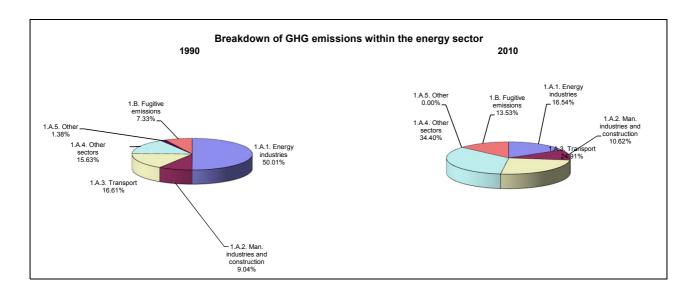

emissions/removals by LUCF   | -5.4              | 1.7                                               | -1.9                                      |  |
| CO2 net emissions/removals with LUCF | -18.3             | 3.6                                               | -8.0                                      |  |
| GHG emissions without LUCF           | -14.0             | 2.7                                               | -6.0                                      |  |
| GHG net emissions/removals by LUCF   | -5.0              | 1.7                                               | -1.7                                      |  |
| GHG net emissions/removals with LUCF | -14.5             | 2.8                                               | -6.2                                      |  |