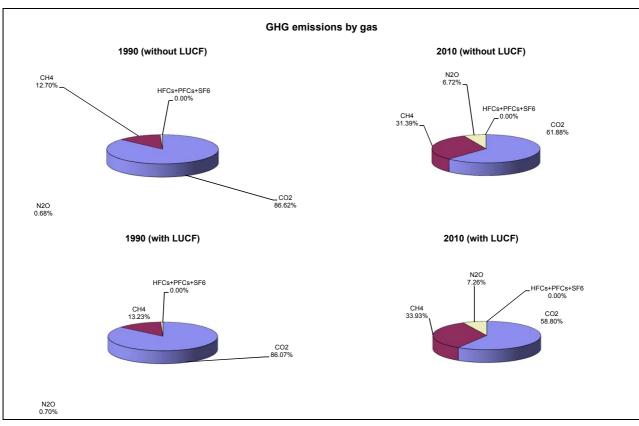

## **Emissions Summary for Armenia**

|                                      | En       | Emissions, in Gg CO <sub>2</sub> equivalent |                              |  |
|--------------------------------------|----------|---------------------------------------------|------------------------------|--|
|                                      | 1990     | 2000                                        | Latest available year (2010) |  |
| CO2 emissions without LUCF           | 21,616.0 | 3,199.6                                     | 4,457.0                      |  |
| CO2 net emissions/removals by LUCF   | -793.4   | -456.7                                      | -538.6                       |  |
| CO2 net emissions/removals with LUCF | 20,822.5 | 2,742.9                                     | 3,918.4                      |  |
| GHG emissions without LUCF           | 24,954.8 | 5,525.9                                     | 7,202.2                      |  |
| GHG net emissions/removals by LUCF   | -762.3   | -456.7                                      | -538.6                       |  |
| GHG net emissions/removals with LUCF | 24,192.5 | 5,069.2                                     | 6,663.6                      |  |