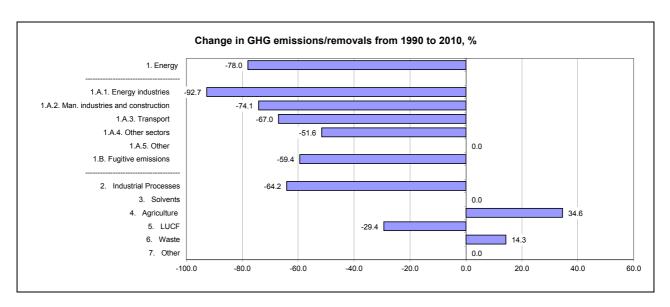

|                                      | Cha               | Changes in emissions, in per cent         |                                           |  |
|--------------------------------------|-------------------|-------------------------------------------|-------------------------------------------|--|
|                                      | From 1990 to 2000 | From 2000 to latest available year (2010) | From 1990 to latest available year (2010) |  |
| CO2 emissions without LUCF           | -85.2             | 39.3                                      | -79.4                                     |  |
| CO2 net emissions/removals by LUCF   | -42.4             | 17.9                                      | -32.1                                     |  |
| CO2 net emissions/removals with LUCF | -86.8             | 42.9                                      | -81.2                                     |  |
| GHG emissions without LUCF           | -77.9             | 30.3                                      | -71.1                                     |  |
| GHG net emissions/removals by LUCF   | -40.1             | 17.9                                      | -29.4                                     |  |
| GHG net emissions/removals with LUCF | -79.0             | 31.5                                      | -72.5                                     |  |