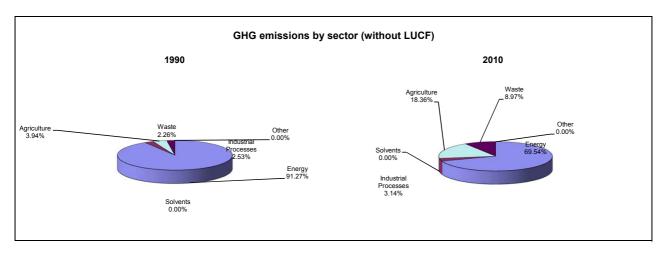

## **Emissions Summary for Armenia**

|                                      | En       | Emissions, in Gg CO <sub>2</sub> equivalent |                              |  |
|--------------------------------------|----------|---------------------------------------------|------------------------------|--|
|                                      | 1990     | 2000                                        | Latest available year (2010) |  |
| CO2 emissions without LUCF           | 21,616.0 | 3,199.6                                     | 4,457.0                      |  |
| CO2 net emissions/removals by LUCF   | -793.4   | -456.7                                      | -538.6                       |  |
| CO2 net emissions/removals with LUCF | 20,822.5 | 2,742.9                                     | 3,918.4                      |  |
| GHG emissions without LUCF           | 24,954.8 | 5,525.9                                     | 7,202.2                      |  |
| GHG net emissions/removals by LUCF   | -762.3   | -456.7                                      | -538.6                       |  |
| GHG net emissions/removals with LUCF | 24,192.5 | 5,069.2                                     | 6,663.6                      |  |