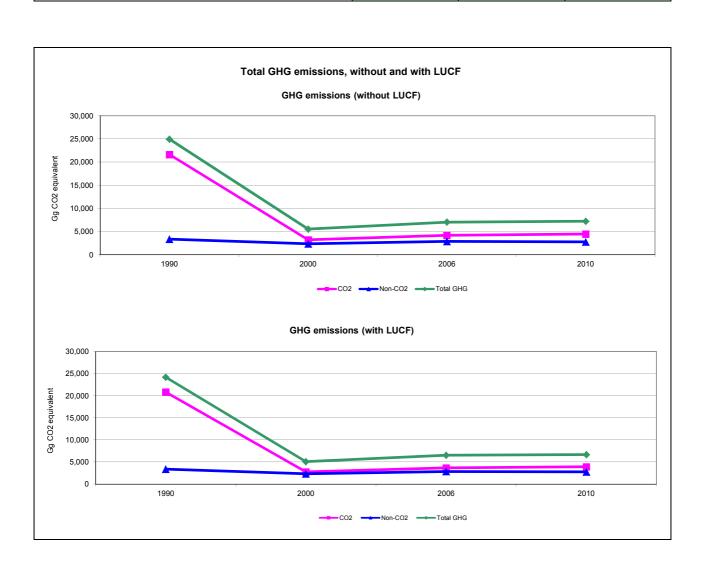

## **Emissions Summary for Armenia**

|                                      | En       | Emissions, in Gg CO <sub>2</sub> equivalent |                              |  |
|--------------------------------------|----------|---------------------------------------------|------------------------------|--|
|                                      | 1990     | 2000                                        | Latest available year (2010) |  |
| CO2 emissions without LUCF           | 21,616.0 | 3,199.6                                     | 4,457.0                      |  |
| CO2 net emissions/removals by LUCF   | -793.4   | -456.7                                      | -538.6                       |  |
| CO2 net emissions/removals with LUCF | 20,822.5 | 2,742.9                                     | 3,918.4                      |  |
| GHG emissions without LUCF           | 24,954.8 | 5,525.9                                     | 7,202.2                      |  |
| GHG net emissions/removals by LUCF   | -762.3   | -456.7                                      | -538.6                       |  |
| GHG net emissions/removals with LUCF | 24,192.5 | 5,069.2                                     | 6,663.6                      |  |

|                                      | Cha               | Changes in emissions, in per cent         |                                           |  |
|--------------------------------------|-------------------|-------------------------------------------|-------------------------------------------|--|
|                                      | From 1990 to 2000 | From 2000 to latest available year (2010) | From 1990 to latest available year (2010) |  |
| CO2 emissions without LUCF           | -85.2             | 39.3                                      | -79.4                                     |  |
| CO2 net emissions/removals by LUCF   | -42.4             | 17.9                                      | -32.1                                     |  |
| CO2 net emissions/removals with LUCF | -86.8             | 42.9                                      | -81.2                                     |  |
| GHG emissions without LUCF           | -77.9             | 30.3                                      | -71.1                                     |  |
| GHG net emissions/removals by LUCF   | -40.1             | 17.9                                      | -29.4                                     |  |
| GHG net emissions/removals with LUCF | -79.0             | 31.5                                      | -72.5                                     |  |

|                                      | Average an        | Average annual growth rates, in per cent per year |                                           |  |
|--------------------------------------|-------------------|---------------------------------------------------|-------------------------------------------|--|
|                                      | From 1990 to 2000 | From 2000 to latest available year (2010)         | From 1990 to latest available year (2010) |  |
| CO2 emissions without LUCF           | -17.4             | 3.4                                               | -7.6                                      |  |
| CO2 net emissions/removals by LUCF   | -5.4              | 1.7                                               | -1.9                                      |  |
| CO2 net emissions/removals with LUCF | -18.3             | 3.6                                               | -8.0                                      |  |
| GHG emissions without LUCF           | -14.0             | 2.7                                               | -6.0                                      |  |
| GHG net emissions/removals by LUCF   | -5.0              | 1.7                                               | -1.7                                      |  |
| GHG net emissions/removals with LUCF | -14.5             | 2.8                                               | -6.2                                      |  |