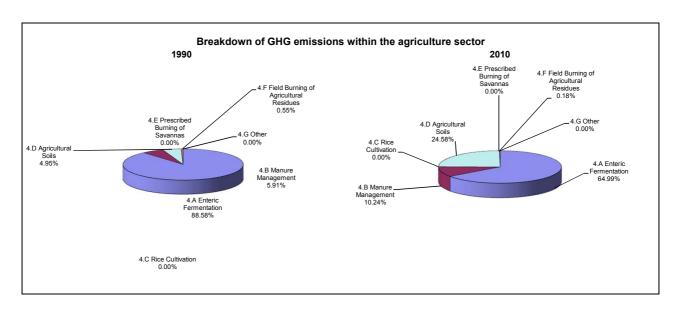

ssions/removals by LUCF   | -5.4              | 1.7                                               | -1.9                                      |  |
| CO2 net emissions/removals with LUCF | -18.3             | 3.6                                               | -8.0                                      |  |
| GHG emissions without LUCF           | -14.0             | 2.7                                               | -6.0                                      |  |
| GHG net emissions/removals by LUCF   | -5.0              | 1.7                                               | -1.7                                      |  |
| GHG net emissions/removals with LUCF | -14.5             | 2.8                                               | -6.2                                      |  |