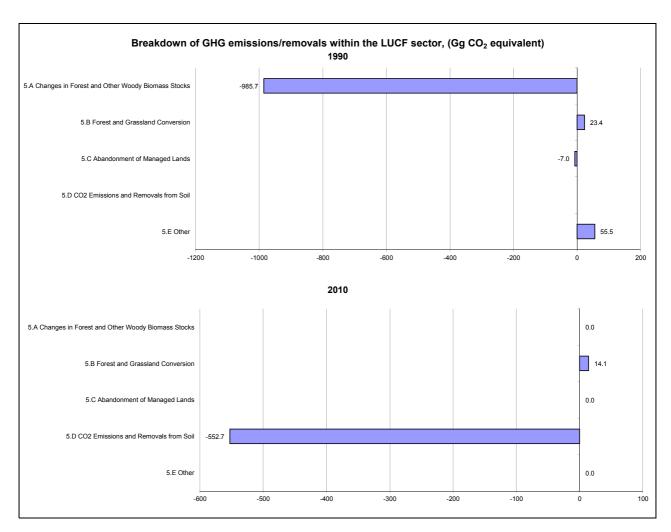

ions/removals by LUCF   | -5.4              | 1.7                                               | -1.9                                      |  |
| CO2 net emissions/removals with LUCF | -18.3             | 3.6                                               | -8.0                                      |  |
| GHG emissions without LUCF           | -14.0             | 2.7                                               | -6.0                                      |  |
| GHG net emissions/removals by LUCF   | -5.0              | 1.7                                               | -1.7                                      |  |
| GHG net emissions/removals with LUCF | -14.5             | 2.8                                               | -6.2                                      |  |