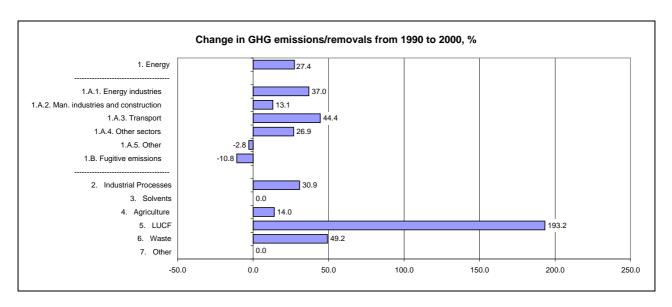

|                                      | Ch                | Changes in emissions, in per cent         |                                           |  |
|--------------------------------------|-------------------|-------------------------------------------|-------------------------------------------|--|
|                                      | From 1990 to 1994 | From 1994 to latest available year (2000) | From 1990 to latest available year (2000) |  |
| CO2 emissions without LUCF           | 16.6              | 9.1                                       | 27.2                                      |  |
| CO2 net emissions/removals by LUCF   | 127.0             | 26.2                                      | 186.6                                     |  |
| CO2 net emissions/removals with LUCF | -3.2              | 1.9                                       | -1.3                                      |  |
| GHG emissions without LUCF           | 11.5              | 9.5                                       | 22.0                                      |  |
| GHG net emissions/removals by LUCF   | 131.5             | 26.7                                      | 193.2                                     |  |
| GHG net emissions/removals with LUCF | 3.3               | 6.9                                       | 10.4                                      |  |