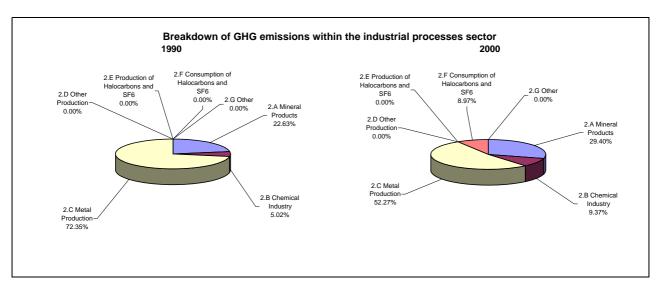

## **Emissions Summary for Argentina**

|                                      | E         | Emissions, in Gg CO <sub>2</sub> equivalent |                              |  |
|--------------------------------------|-----------|---------------------------------------------|------------------------------|--|
|                                      | 1990      | 1994                                        | Latest available year (2000) |  |
| CO2 emissions without LUCF           | 100,867.5 | 117,596.0                                   | 128,323.9                    |  |
| CO2 net emissions/removals by LUCF   | -15,334.3 | -34,806.7                                   | -43,940.9                    |  |
| CO2 net emissions/removals with LUCF | 85,533.2  | 82,789.3                                    | 84,383.0                     |  |
| GHG emissions without LUCF           | 231,057.3 | 257,522.4                                   | 282,000.8                    |  |
| GHG net emissions/removals by LUCF   | -14,765.9 | -34,186.9                                   | -43,297.9                    |  |
| GHG net emissions/removals with LUCF | 216,291.4 | 223,335.5                                   | 238,702.9                    |  |

|                                      | Ch                | Changes in emissions, in per cent         |                                           |  |
|--------------------------------------|-------------------|-------------------------------------------|-------------------------------------------|--|
|                                      | From 1990 to 1994 | From 1994 to latest available year (2000) | From 1990 to latest available year (2000) |  |
| CO2 emissions without LUCF           | 16.6              | 9.1                                       | 27.2                                      |  |
| CO2 net emissions/removals by LUCF   | 127.0             | 26.2                                      | 186.6                                     |  |
| CO2 net emissions/removals with LUCF | -3.2              | 1.9                                       | -1.3                                      |  |
| GHG emissions without LUCF           | 11.5              | 9.5                                       | 22.0                                      |  |
| GHG net emissions/removals by LUCF   | 131.5             | 26.7                                      | 193.2                                     |  |
| GHG net emissions/removals with LUCF | 3.3               | 6.9                                       | 10.4                                      |  |

|                                      | Average ar        | Average annual growth rates, in per cent per year |                                           |  |
|--------------------------------------|-------------------|---------------------------------------------------|-------------------------------------------|--|
|                                      | From 1990 to 1994 | From 1994 to latest available year (2000)         | From 1990 to latest available year (2000) |  |
| CO2 emissions without LUCF           | 3.9               | 1.5                                               | 2.4                                       |  |
| CO2 net emissions/removals by LUCF   | 22.7              | 4.0                                               | 11.1                                      |  |
| CO2 net emissions/removals with LUCF | -0.8              | 0.3                                               | -0.1                                      |  |
| GHG emissions without LUCF           | 2.7               | 1.5                                               | 2.0                                       |  |
| GHG net emissions/removals by LUCF   | 23.4              | 4.0                                               | 11.4                                      |  |
| GHG net emissions/removals with LUCF | 0.8               | 1.1                                               | 1.0                                       |  |