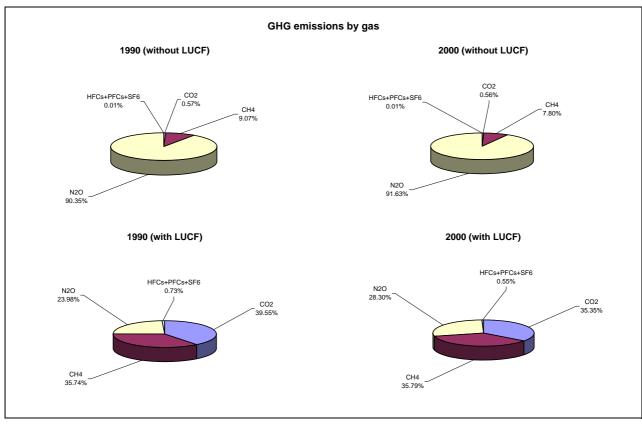

## **Emissions Summary for Argentina**

|                                      | E         | Emissions, in Gg CO <sub>2</sub> equivalent |                              |  |
|--------------------------------------|-----------|---------------------------------------------|------------------------------|--|
|                                      | 1990      | 1994                                        | Latest available year (2000) |  |
| CO2 emissions without LUCF           | 100,867.5 | 117,596.0                                   | 128,323.9                    |  |
| CO2 net emissions/removals by LUCF   | -15,334.3 | -34,806.7                                   | -43,940.9                    |  |
| CO2 net emissions/removals with LUCF | 85,533.2  | 82,789.3                                    | 84,383.0                     |  |
| GHG emissions without LUCF           | 231,057.3 | 257,522.4                                   | 282,000.8                    |  |
| GHG net emissions/removals by LUCF   | -14,765.9 | -34,186.9                                   | -43,297.9                    |  |
| GHG net emissions/removals with LUCF | 216,291.4 | 223,335.5                                   | 238,702.9                    |  |