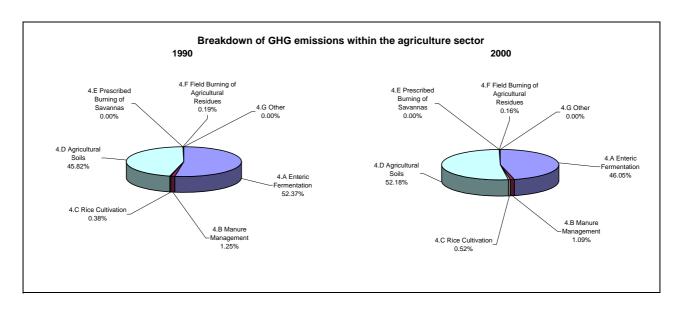

## **Emissions Summary for Argentina**

|                                      | E         | Emissions, in Gg CO <sub>2</sub> equivalent |                              |  |
|--------------------------------------|-----------|---------------------------------------------|------------------------------|--|
|                                      | 1990      | 1994                                        | Latest available year (2000) |  |
| CO2 emissions without LUCF           | 100,867.5 | 117,596.0                                   | 128,323.9                    |  |
| CO2 net emissions/removals by LUCF   | -15,334.3 | -34,806.7                                   | -43,940.9                    |  |
| CO2 net emissions/removals with LUCF | 85,533.2  | 82,789.3                                    | 84,383.0                     |  |
| GHG emissions without LUCF           | 231,057.3 | 257,522.4                                   | 282,000.8                    |  |
| GHG net emissions/removals by LUCF   | -14,765.9 | -34,186.9                                   | -43,297.9                    |  |
| GHG net emissions/removals with LUCF | 216,291.4 | 223,335.5                                   | 238,702.9                    |  |

|                                      | Ch                | Changes in emissions, in per cent         |                                           |  |
|--------------------------------------|-------------------|-------------------------------------------|-------------------------------------------|--|
|                                      | From 1990 to 1994 | From 1994 to latest available year (2000) | From 1990 to latest available year (2000) |  |
| CO2 emissions without LUCF           | 16.6              | 9.1                                       | 27.2                                      |  |
| CO2 net emissions/removals by LUCF   | 127.0             | 26.2                                      | 186.6                                     |  |
| CO2 net emissions/removals with LUCF | -3.2              | 1.9                                       | -1.3                                      |  |
| GHG emissions without LUCF           | 11.5              | 9.5                                       | 22.0                                      |  |
| GHG net emissions/removals by LUCF   | 131.5             | 26.7                                      | 193.2                                     |  |
| GHG net emissions/removals with LUCF | 3.3               | 6.9                                       | 10.4                                      |  |

|                                      | Average ar        | Average annual growth rates, in per cent per year |                                           |  |
|--------------------------------------|-------------------|---------------------------------------------------|-------------------------------------------|--|
|                                      | From 1990 to 1994 | From 1994 to latest available year (2000)         | From 1990 to latest available year (2000) |  |
| CO2 emissions without LUCF           | 3.9               | 1.5                                               | 2.4                                       |  |
| CO2 net emissions/removals by LUCF   | 22.7              | 4.0                                               | 11.1                                      |  |
| CO2 net emissions/removals with LUCF | -0.8              | 0.3                                               | -0.1                                      |  |
| GHG emissions without LUCF           | 2.7               | 1.5                                               | 2.0                                       |  |
| GHG net emissions/removals by LUCF   | 23.4              | 4.0                                               | 11.4                                      |  |
| GHG net emissions/removals with LUCF | 0.8               | 1.1                                               | 1.0                                       |  |