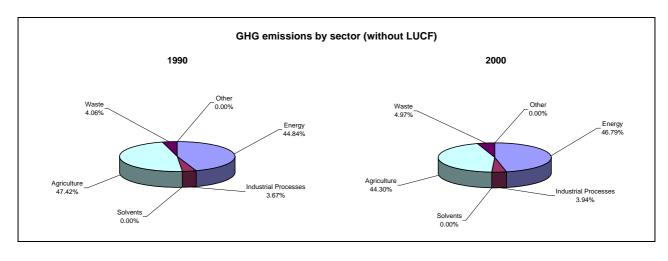

## **Emissions Summary for Argentina**

|                                      | E         | Emissions, in Gg CO <sub>2</sub> equivalent |                              |  |
|--------------------------------------|-----------|---------------------------------------------|------------------------------|--|
|                                      | 1990      | 1994                                        | Latest available year (2000) |  |
| CO2 emissions without LUCF           | 100,867.5 | 117,596.0                                   | 128,323.9                    |  |
| CO2 net emissions/removals by LUCF   | -15,334.3 | -34,806.7                                   | -43,940.9                    |  |
| CO2 net emissions/removals with LUCF | 85,533.2  | 82,789.3                                    | 84,383.0                     |  |
| GHG emissions without LUCF           | 231,057.3 | 257,522.4                                   | 282,000.8                    |  |
| GHG net emissions/removals by LUCF   | -14,765.9 | -34,186.9                                   | -43,297.9                    |  |
| GHG net emissions/removals with LUCF | 216,291.4 | 223,335.5                                   | 238,702.9                    |  |