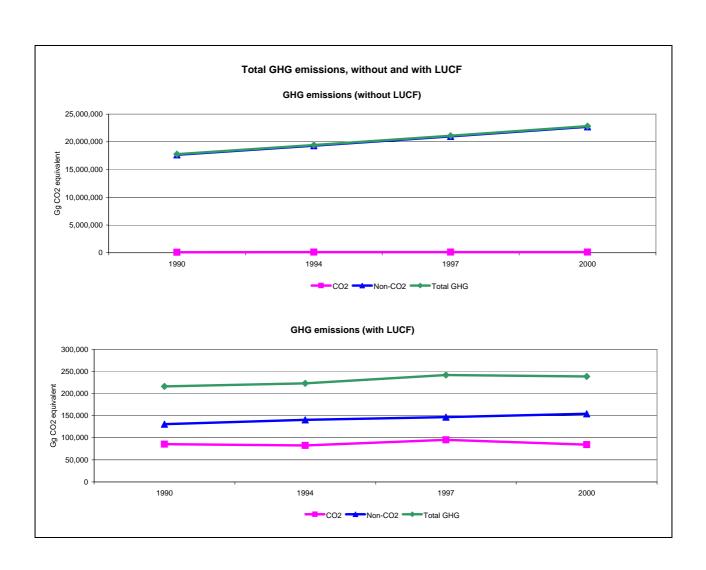

## **Emissions Summary for Argentina**

|                                      | E         | Emissions, in Gg CO <sub>2</sub> equivalent |                              |  |
|--------------------------------------|-----------|---------------------------------------------|------------------------------|--|
|                                      | 1990      | 1994                                        | Latest available year (2000) |  |
| CO2 emissions without LUCF           | 100,867.5 | 117,596.0                                   | 128,323.9                    |  |
| CO2 net emissions/removals by LUCF   | -15,334.3 | -34,806.7                                   | -43,940.9                    |  |
| CO2 net emissions/removals with LUCF | 85,533.2  | 82,789.3                                    | 84,383.0                     |  |
| GHG emissions without LUCF           | 231,057.3 | 257,522.4                                   | 282,000.8                    |  |
| GHG net emissions/removals by LUCF   | -14,765.9 | -34,186.9                                   | -43,297.9                    |  |
| GHG net emissions/removals with LUCF | 216,291.4 | 223,335.5                                   | 238,702.9                    |  |

|                                      | Ch                | Changes in emissions, in per cent         |                                           |  |
|--------------------------------------|-------------------|-------------------------------------------|-------------------------------------------|--|
|                                      | From 1990 to 1994 | From 1994 to latest available year (2000) | From 1990 to latest available year (2000) |  |
| CO2 emissions without LUCF           | 16.6              | 9.1                                       | 27.2                                      |  |
| CO2 net emissions/removals by LUCF   | 127.0             | 26.2                                      | 186.6                                     |  |
| CO2 net emissions/removals with LUCF | -3.2              | 1.9                                       | -1.3                                      |  |
| GHG emissions without LUCF           | 11.5              | 9.5                                       | 22.0                                      |  |
| GHG net emissions/removals by LUCF   | 131.5             | 26.7                                      | 193.2                                     |  |
| GHG net emissions/removals with LUCF | 3.3               | 6.9                                       | 10.4                                      |  |

|                                      | Average ar        | Average annual growth rates, in per cent per year |                                           |  |
|--------------------------------------|-------------------|---------------------------------------------------|-------------------------------------------|--|
|                                      | From 1990 to 1994 | From 1994 to latest available year (2000)         | From 1990 to latest available year (2000) |  |
| CO2 emissions without LUCF           | 3.9               | 1.5                                               | 2.4                                       |  |
| CO2 net emissions/removals by LUCF   | 22.7              | 4.0                                               | 11.1                                      |  |
| CO2 net emissions/removals with LUCF | -0.8              | 0.3                                               | -0.1                                      |  |
| GHG emissions without LUCF           | 2.7               | 1.5                                               | 2.0                                       |  |
| GHG net emissions/removals by LUCF   | 23.4              | 4.0                                               | 11.4                                      |  |
| GHG net emissions/removals with LUCF | 0.8               | 1.1                                               | 1.0                                       |  |