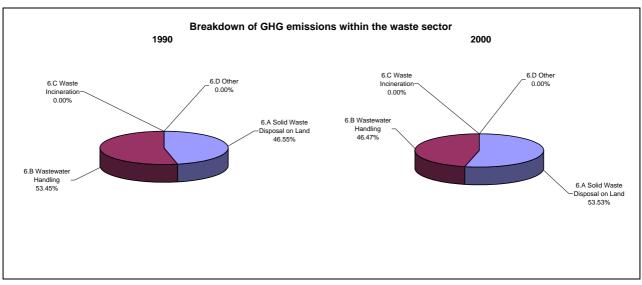

ns/removals by LUCF   | 22.7              | 4.0                                               | 11.1                                      |  |
| CO2 net emissions/removals with LUCF | -0.8              | 0.3                                               | -0.1                                      |  |
| GHG emissions without LUCF           | 2.7               | 1.5                                               | 2.0                                       |  |
| GHG net emissions/removals by LUCF   | 23.4              | 4.0                                               | 11.4                                      |  |
| GHG net emissions/removals with LUCF | 0.8               | 1.1                                               | 1.0                                       |  |