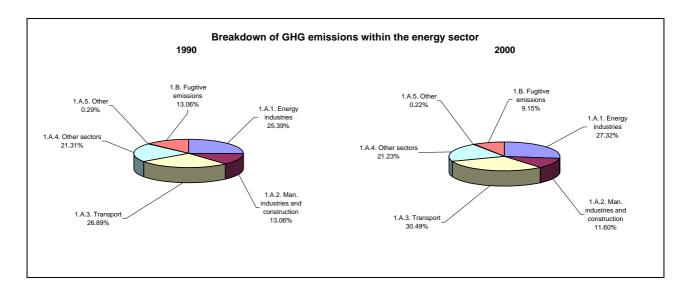

## **Emissions Summary for Argentina**

|                                      | E         | Emissions, in Gg CO <sub>2</sub> equivalent |                              |  |
|--------------------------------------|-----------|---------------------------------------------|------------------------------|--|
|                                      | 1990      | 1994                                        | Latest available year (2000) |  |
| CO2 emissions without LUCF           | 100,867.5 | 117,596.0                                   | 128,323.9                    |  |
| CO2 net emissions/removals by LUCF   | -15,334.3 | -34,806.7                                   | -43,940.9                    |  |
| CO2 net emissions/removals with LUCF | 85,533.2  | 82,789.3                                    | 84,383.0                     |  |
| GHG emissions without LUCF           | 231,057.3 | 257,522.4                                   | 282,000.8                    |  |
| GHG net emissions/removals by LUCF   | -14,765.9 | -34,186.9                                   | -43,297.9                    |  |
| GHG net emissions/removals with LUCF | 216,291.4 | 223,335.5                                   | 238,702.9                    |  |

|                                      | Ch                | Changes in emissions, in per cent         |                                           |  |
|--------------------------------------|-------------------|-------------------------------------------|-------------------------------------------|--|
|                                      | From 1990 to 1994 | From 1994 to latest available year (2000) | From 1990 to latest available year (2000) |  |
| CO2 emissions without LUCF           | 16.6              | 9.1                                       | 27.2                                      |  |
| CO2 net emissions/removals by LUCF   | 127.0             | 26.2                                      | 186.6                                     |  |
| CO2 net emissions/removals with LUCF | -3.2              | 1.9                                       | -1.3                                      |  |
| GHG emissions without LUCF           | 11.5              | 9.5                                       | 22.0                                      |  |
| GHG net emissions/removals by LUCF   | 131.5             | 26.7                                      | 193.2                                     |  |
| GHG net emissions/removals with LUCF | 3.3               | 6.9                                       | 10.4                                      |  |

|                                      | Average ar        | Average annual growth rates, in per cent per year |                                           |  |
|--------------------------------------|-------------------|---------------------------------------------------|-------------------------------------------|--|
|                                      | From 1990 to 1994 | From 1994 to latest available year (2000)         | From 1990 to latest available year (2000) |  |
| CO2 emissions without LUCF           | 3.9               | 1.5                                               | 2.4                                       |  |
| CO2 net emissions/removals by LUCF   | 22.7              | 4.0                                               | 11.1                                      |  |
| CO2 net emissions/removals with LUCF | -0.8              | 0.3                                               | -0.1                                      |  |
| GHG emissions without LUCF           | 2.7               | 1.5                                               | 2.0                                       |  |
| GHG net emissions/removals by LUCF   | 23.4              | 4.0                                               | 11.4                                      |  |
| GHG net emissions/removals with LUCF | 0.8               | 1.1                                               | 1.0                                       |  |