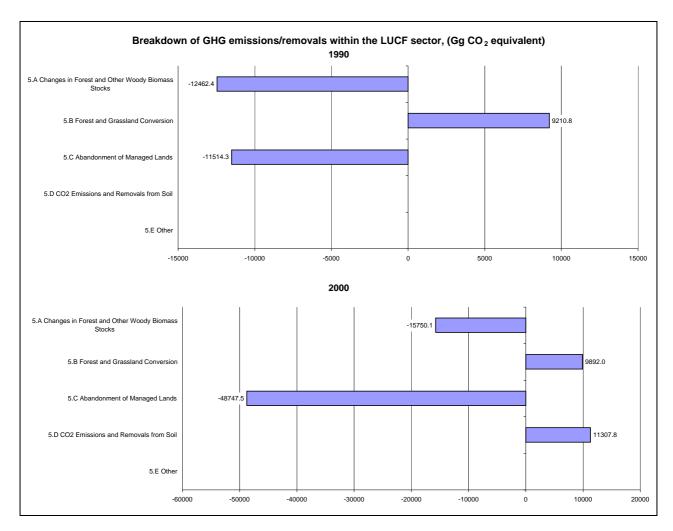

## **Emissions Summary for Argentina**

|                                      | E         | Emissions, in Gg CO <sub>2</sub> equivalent |                              |  |
|--------------------------------------|-----------|---------------------------------------------|------------------------------|--|
|                                      | 1990      | 1994                                        | Latest available year (2000) |  |
| CO2 emissions without LUCF           | 100,867.5 | 117,596.0                                   | 128,323.9                    |  |
| CO2 net emissions/removals by LUCF   | -15,334.3 | -34,806.7                                   | -43,940.9                    |  |
| CO2 net emissions/removals with LUCF | 85,533.2  | 82,789.3                                    | 84,383.0                     |  |
| GHG emissions without LUCF           | 231,057.3 | 257,522.4                                   | 282,000.8                    |  |
| GHG net emissions/removals by LUCF   | -14,765.9 | -34,186.9                                   | -43,297.9                    |  |
| GHG net emissions/removals with LUCF | 216,291.4 | 223,335.5                                   | 238,702.9                    |  |

|                                      | Ch                | Changes in emissions, in per cent         |                                           |  |
|--------------------------------------|-------------------|-------------------------------------------|-------------------------------------------|--|
|                                      | From 1990 to 1994 | From 1994 to latest available year (2000) | From 1990 to latest available year (2000) |  |
| CO2 emissions without LUCF           | 16.6              | 9.1                                       | 27.2                                      |  |
| CO2 net emissions/removals by LUCF   | 127.0             | 26.2                                      | 186.6                                     |  |
| CO2 net emissions/removals with LUCF | -3.2              | 1.9                                       | -1.3                                      |  |
| GHG emissions without LUCF           | 11.5              | 9.5                                       | 22.0                                      |  |
| GHG net emissions/removals by LUCF   | 131.5             | 26.7                                      | 193.2                                     |  |
| GHG net emissions/removals with LUCF | 3.3               | 6.9                                       | 10.4                                      |  |

|                                      | Average ar        | Average annual growth rates, in per cent per year |                                           |  |
|--------------------------------------|-------------------|---------------------------------------------------|-------------------------------------------|--|
|                                      | From 1990 to 1994 | From 1994 to latest available year (2000)         | From 1990 to latest available year (2000) |  |
| CO2 emissions without LUCF           | 3.9               | 1.5                                               | 2.4                                       |  |
| CO2 net emissions/removals by LUCF   | 22.7              | 4.0                                               | 11.1                                      |  |
| CO2 net emissions/removals with LUCF | -0.8              | 0.3                                               | -0.1                                      |  |
| GHG emissions without LUCF           | 2.7               | 1.5                                               | 2.0                                       |  |
| GHG net emissions/removals by LUCF   | 23.4              | 4.0                                               | 11.4                                      |  |
| GHG net emissions/removals with LUCF | 0.8               | 1.1                                               | 1.0                                       |  |