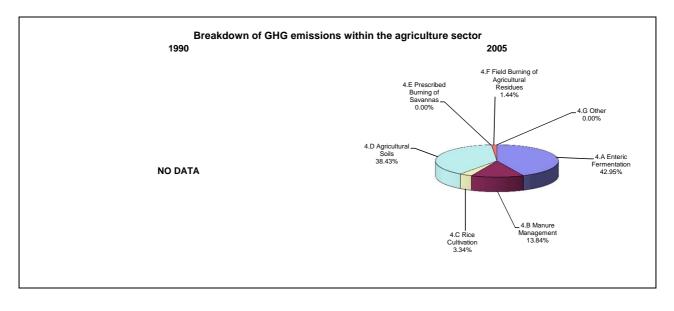

## **Emissions Summary for Afghanistan**

|                                      | E    | Emissions, in Gg CO <sub>2</sub> equivalent |                              |  |
|--------------------------------------|------|---------------------------------------------|------------------------------|--|
|                                      | 1990 | 2000                                        | Latest available year (2005) |  |
| CO2 emissions without LUCF           |      |                                             | 3,222.2                      |  |
| CO2 net emissions/removals by LUCF   |      |                                             | 9,341.1                      |  |
| CO2 net emissions/removals with LUCF |      |                                             | 12,563.3                     |  |
| GHG emissions without LUCF           |      |                                             | 19,328.0                     |  |
| GHG net emissions/removals by LUCF   |      |                                             | 9,431.1                      |  |
| GHG net emissions/removals with LUCF |      |                                             | 28,759.1                     |  |