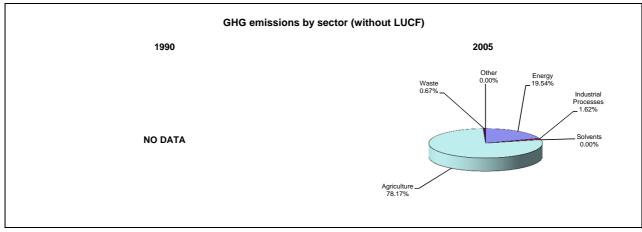

## **Emissions Summary for Afghanistan**

|                                      | E    | Emissions, in Gg CO <sub>2</sub> equivalent |                              |  |
|--------------------------------------|------|---------------------------------------------|------------------------------|--|
|                                      | 1990 | 2000                                        | Latest available year (2005) |  |
| CO2 emissions without LUCF           |      |                                             | 3,222.2                      |  |
| CO2 net emissions/removals by LUCF   |      |                                             | 9,341.1                      |  |
| CO2 net emissions/removals with LUCF |      |                                             | 12,563.3                     |  |
| GHG emissions without LUCF           |      |                                             | 19,328.0                     |  |
| GHG net emissions/removals by LUCF   |      |                                             | 9,431.1                      |  |
| GHG net emissions/removals with LUCF |      |                                             | 28,759.1                     |  |