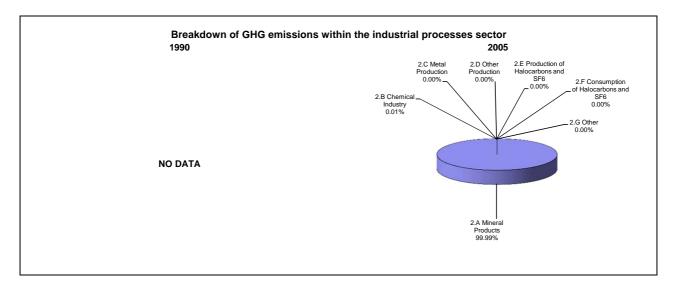

## **Emissions Summary for Afghanistan**

|                                      | E    | Emissions, in Gg CO <sub>2</sub> equivalent |                              |  |
|--------------------------------------|------|---------------------------------------------|------------------------------|--|
|                                      | 1990 | 2000                                        | Latest available year (2005) |  |
| CO2 emissions without LUCF           |      |                                             | 3,222.2                      |  |
| CO2 net emissions/removals by LUCF   |      |                                             | 9,341.1                      |  |
| CO2 net emissions/removals with LUCF |      |                                             | 12,563.3                     |  |
| GHG emissions without LUCF           |      |                                             | 19,328.0                     |  |
| GHG net emissions/removals by LUCF   |      |                                             | 9,431.1                      |  |
| GHG net emissions/removals with LUCF |      |                                             | 28,759.1                     |  |