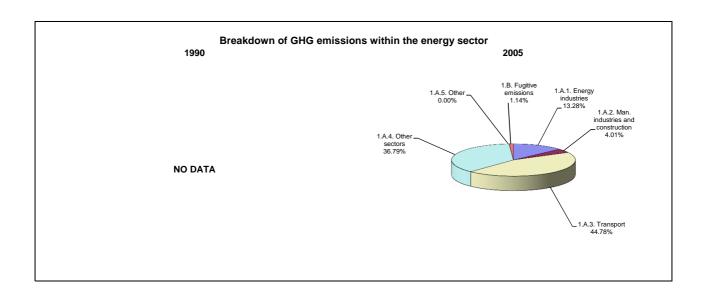

## **Emissions Summary for Afghanistan**

|                                      | E    | Emissions, in Gg CO <sub>2</sub> equivalent |                              |  |
|--------------------------------------|------|---------------------------------------------|------------------------------|--|
|                                      | 1990 | 2000                                        | Latest available year (2005) |  |
| CO2 emissions without LUCF           |      |                                             | 3,222.2                      |  |
| CO2 net emissions/removals by LUCF   |      |                                             | 9,341.1                      |  |
| CO2 net emissions/removals with LUCF |      |                                             | 12,563.3                     |  |
| GHG emissions without LUCF           |      |                                             | 19,328.0                     |  |
| GHG net emissions/removals by LUCF   |      |                                             | 9,431.1                      |  |
| GHG net emissions/removals with LUCF |      |                                             | 28,759.1                     |  |