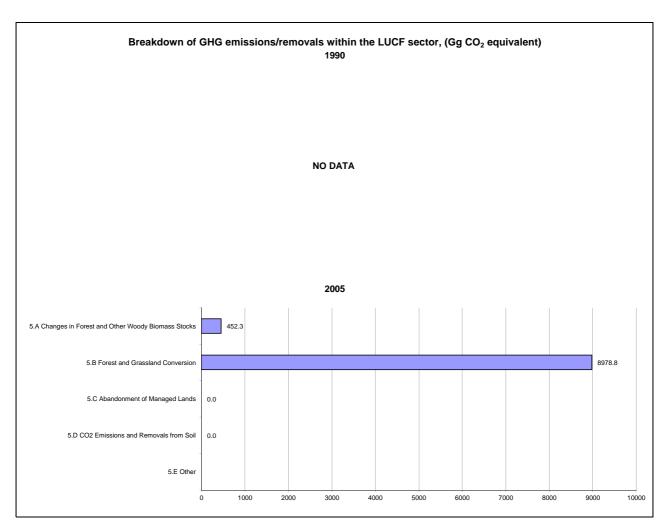

## **Emissions Summary for Afghanistan**

|                                      | E    | Emissions, in Gg CO <sub>2</sub> equivalent |                              |  |
|--------------------------------------|------|---------------------------------------------|------------------------------|--|
|                                      | 1990 | 2000                                        | Latest available year (2005) |  |
| CO2 emissions without LUCF           |      |                                             | 3,222.2                      |  |
| CO2 net emissions/removals by LUCF   |      |                                             | 9,341.1                      |  |
| CO2 net emissions/removals with LUCF |      |                                             | 12,563.3                     |  |
| GHG emissions without LUCF           |      |                                             | 19,328.0                     |  |
| GHG net emissions/removals by LUCF   |      |                                             | 9,431.1                      |  |
| GHG net emissions/removals with LUCF |      |                                             | 28,759.1                     |  |