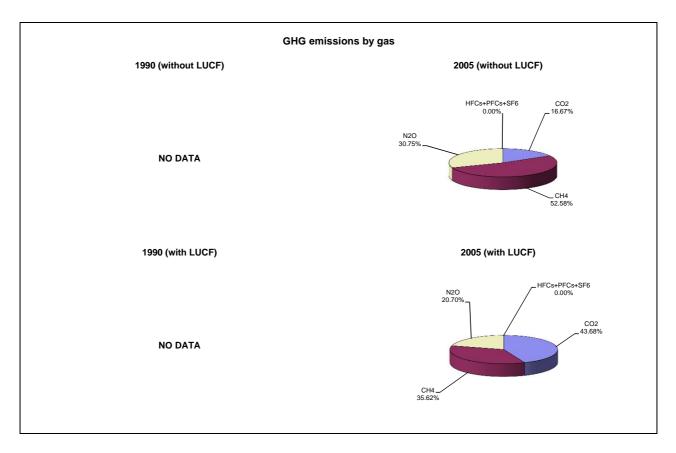

## **Emissions Summary for Afghanistan**

|                                      | E    | Emissions, in Gg CO <sub>2</sub> equivalent |                              |  |
|--------------------------------------|------|---------------------------------------------|------------------------------|--|
|                                      | 1990 | 2000                                        | Latest available year (2005) |  |
| CO2 emissions without LUCF           |      |                                             | 3,222.2                      |  |
| CO2 net emissions/removals by LUCF   |      |                                             | 9,341.1                      |  |
| CO2 net emissions/removals with LUCF |      |                                             | 12,563.3                     |  |
| GHG emissions without LUCF           |      |                                             | 19,328.0                     |  |
| GHG net emissions/removals by LUCF   |      |                                             | 9,431.1                      |  |
| GHG net emissions/removals with LUCF |      |                                             | 28,759.1                     |  |