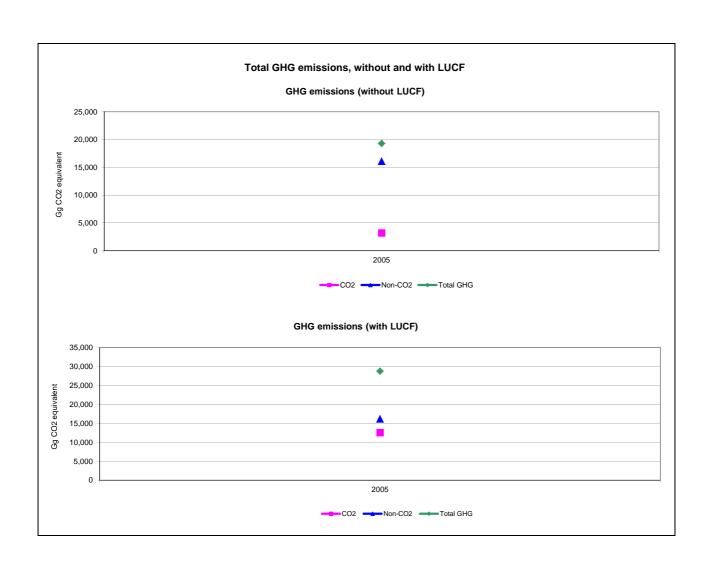

## **Emissions Summary for Afghanistan**

|                                      | E    | Emissions, in Gg CO <sub>2</sub> equivalent |                              |  |
|--------------------------------------|------|---------------------------------------------|------------------------------|--|
|                                      | 1990 | 2000                                        | Latest available year (2005) |  |
| CO2 emissions without LUCF           |      |                                             | 3,222.2                      |  |
| CO2 net emissions/removals by LUCF   |      |                                             | 9,341.1                      |  |
| CO2 net emissions/removals with LUCF |      |                                             | 12,563.3                     |  |
| GHG emissions without LUCF           |      |                                             | 19,328.0                     |  |
| GHG net emissions/removals by LUCF   |      |                                             | 9,431.1                      |  |
| GHG net emissions/removals with LUCF |      |                                             | 28,759.1                     |  |