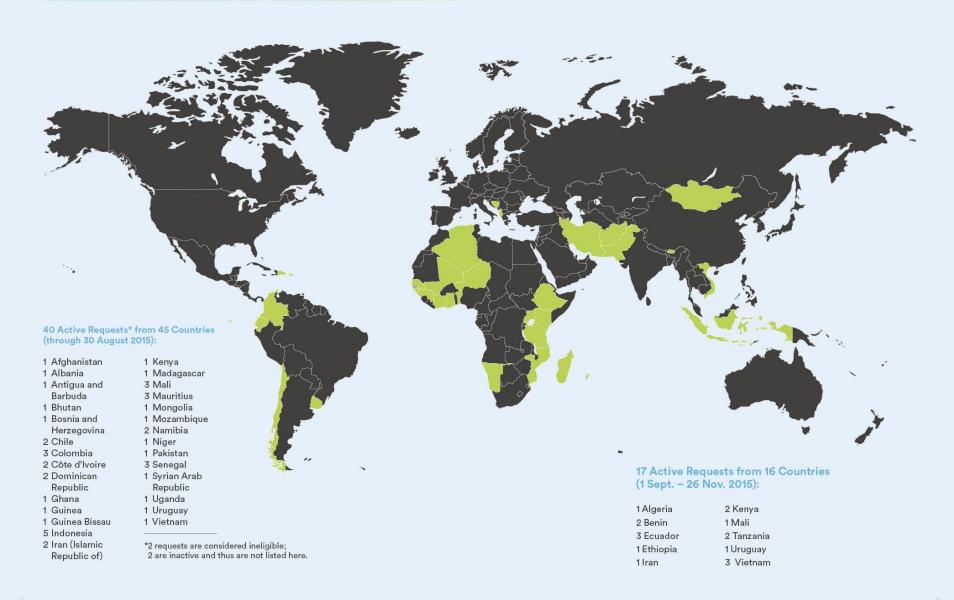

e in climate change technologies
  - International network of 100+ academic, multilateral, NGO and private sector institutions
  - Strategic Partner DNV GL









## **CTCN** service areas and core sectors



Mitigation

**Adaptation** 



## CTCN technical assistance

- Country-driven process matching needs with Network technology expertise
- Funded primarily by contributions from developed country parties
- Four step process:
- Local proponent works with NDE to submit TA request.
- 2. NDE conveys request to CTCN.
- 3. Team of CTCN experts collaborate with NDE to develop a tailored solution.
- 4. Response plan is implemented.











## Technical assistance requests over time

#### Progress of requests submitted to the CTCN









#### **Technical Assistance Requests by Country**





### **CTCN** and **NAMAs**

- CTCN currently supporting activities in two countries leading to NAMAs formulation
- Partnering UNFCCC NAMA registry, to support countries in developing NAMAs.
- 8 countries have responded to the call to seek CTCN support in multiple focus areas.
- Main Sectors: Energy supply, Demand side management, Renewable energy and smart grids, Transport, Waste
- CTCN is in the process of Prioritization and combining some of these request







## Thank you





















Governments of Switzerland and Germany

www.ctc-n.org ctcn@unep.org