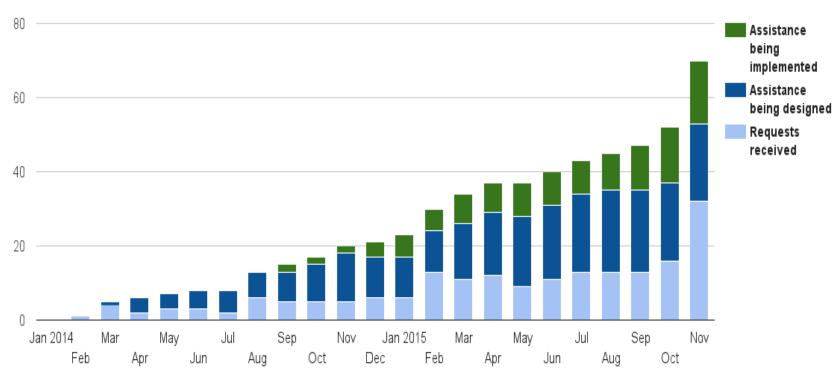

## Technical assistance requests over time

#### Progress of requests submitted to the CTCN