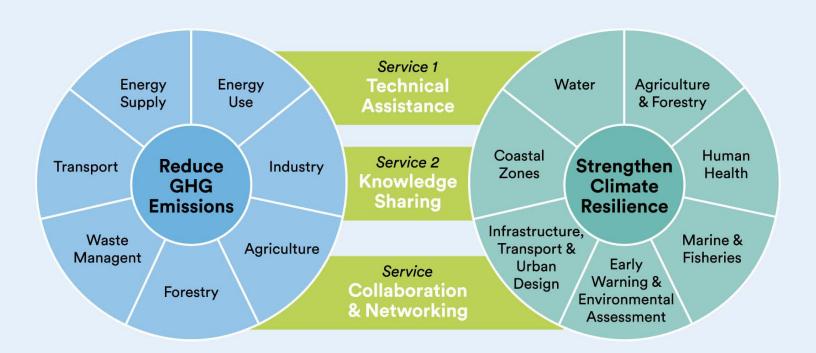

www.ctc-n.org ctcn@unep.org

COP21 Network and Capacity Building Manager, CTCN

Rajiv Garg











# Climate Technology Centre and Network (CTCN)

- Operative arm of the UNFCCC Technology Mechanism
- Working for National Designated Entities
- In partnership with:
  - UNEP, UNIDO, UNFCCC & affiliated networks
  - 11 independent, regional and global consortium partner organizations with expertise in climate change technologies
  - International network of 100+ academic, multilateral, NGO and private sector institutions
  - Strategic Partner DNV GL









## **CTCN** service areas and core sectors



Mitigation

**Adaptation** 



## CTCN technical assistance

- Country-driven process matching needs with Network technology expertise
- Funded primarily by contributions from developed country parties
- Four step process:
- Local proponent works with NDE to submit TA request.
- 2. NDE conveys request to CTCN.
- 3. Team of CTCN experts collaborate with NDE to develop a tailored solution.
- 4. Response plan is implemented.











## Technical assistance requests over time

#### Progress of requests submitted to the CTCN









#### **Technical Assistance Requests by Country**





### **CTCN** and **NAMAs**

- CTCN currently supporting activities in two countries leading to NAMAs formulation
- Partnering UNFCCC NAMA registry, to support countries in developing NAMAs.
- 8 countries h