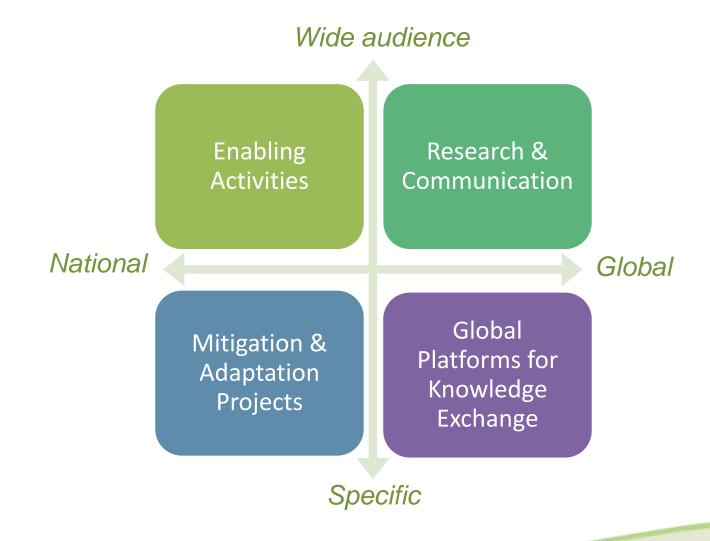

## Types of support for climate change education and training

### **Enabling Activities**

## Institutional strengthening and raising public awareness

- Support for national reporting requirements and plans: National Communications, BURs, INDCs, NAPAs, TNAs, NAMAs
- Capacity-building Initiative for Transparency (CBIT)

#### Research & Communication

#### Supporting new research and knowledge dissemination

- Integrated Solutions for Water, Energy, and Land project
- Global Energy Assessment
- Best practices and lessons learned

### Mitigation & Adaptation Projects

## On-the-ground training to support scale-up

- Project-specific capacitybuilding and training
- Cleantech Innovation
   Program
- Small-Grants Program (SGP)
- Greening the COP projects

## Global Platforms for Knowledge Exchange

#### Sharing frameworks, tools, indicators, and fostering partnership

Global Platform for Sustainable Cities (GPSC)