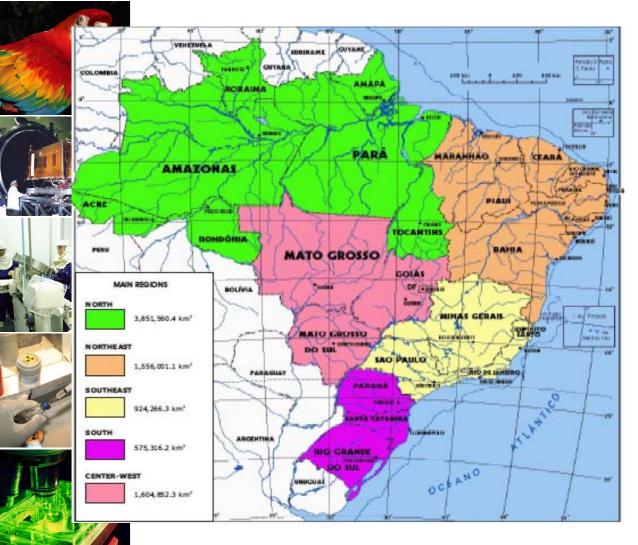

### **Brazil – General Information**

• Area: 8,514,876.6 km<sup>2</sup>.

• Divided in 5 politicaladministrative regions:

North; Northeast;
Mid-West; Southeast;
South

• 26 states and the Federal District; 5,507 municipalities.

#### •Demographic Density:

•190 millions Inhabitants; 95% in urban area.

Portuguese