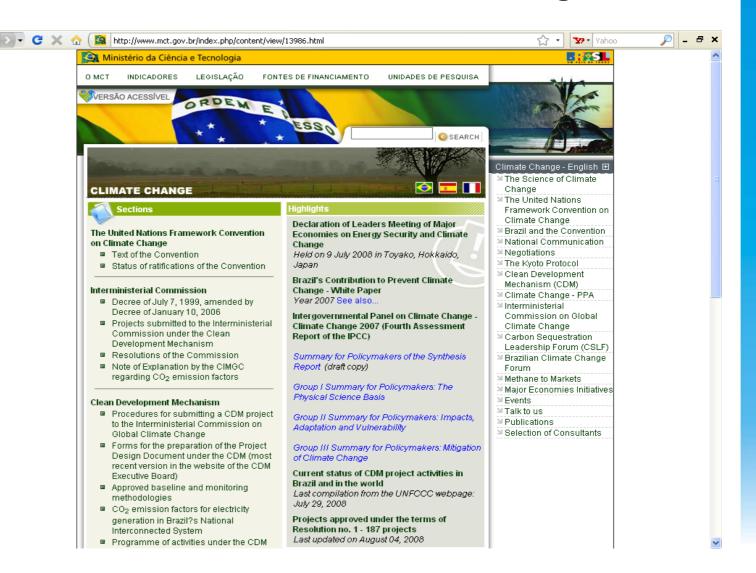

#### Ciência e Tecnologia Brazilian website on Climate Change

Ministério da

## Brazilian website Om<sup>ia e Tecnologia</sup> climate change

- The climate change web site is maintained by the Brazilian Government, by means of the Ministry of Science and Technology, and managed by the **General Coordination Office on Global Climate Change -CGMGC**, since 1995.
- Inspired the UNFCCC website
- Increasing connectivity in Brazil more than 40 million people
- One of the most accessed websites in the Brazilian government

## **Review of the FNC**

- Inventory Quality assurance and control directly managed by the MCT direct work with the authors
- Steps Taken and Envisaged to Implement the Convention – Review similar to the IPCC reports – review by authors and invited specialists (140 reviewers)
- Available on the Brazilian site on climate change
  - Permanently open to comments and inputs by the website public
  - 150 entities and 700 specialists involved.