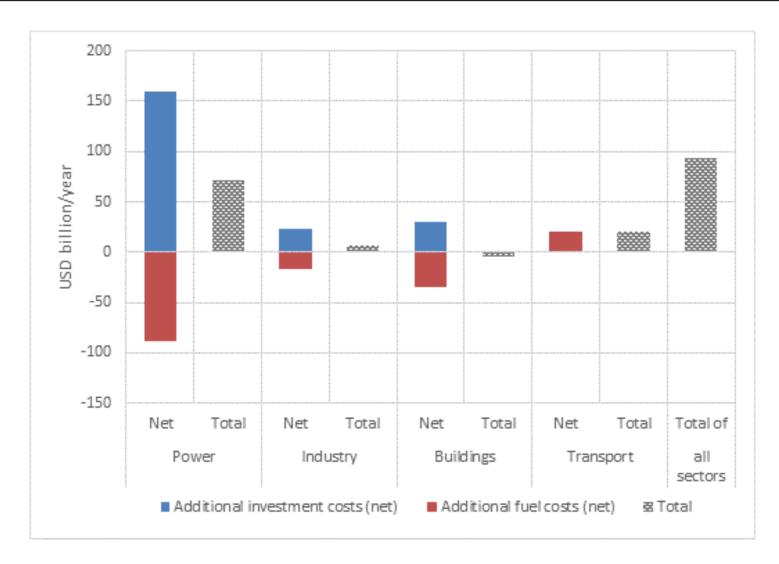

# State and future challenges of renewable energy finance

Roland Roesch Senior Programme Officer RE Markets and Technology Dialogue

UNFCCC ADP Bonn, 11. March 2014





- Renewable Energy Costs IRENA RE Costs and Costing Alliance
- Global Renewable Energy Investment Trends
- Financing issues Macro perspective: Sources of Investment
- Financing issues Micro perspective: Bankable Proposals - The IRENA Project Navigator
- Challenges for financing access

### Renewable Energy Costs Highlights



#### What do the costs of 9000 utility-scale and over 150k small-scale RE projects look like?



#### Trends in Renewable Energy Investments



#### NEW INVESTMENT IN CLEAN ENERGY 2004–13 (\$BN)



## Additional investments and changes in fuel costs





#### Macro perspective: Sources of IRENA investments

- Climate Finance (CDM, Tech-Transfer)
- Development banks
- Utilities
- Insurance and Pension Funds
- Green bonds
- Crowd funding

The traditional investors of the past are unlikely to provide the main share of future investment into renewable energies

Likely new investors will provide the main share of future renewable energy investments



#### **Project Navigator Background**

The Challenge of Renewable Energy Technology (RET) projects

- Failures to prove bankability to funding institutions
- Insufficient knowledge on project proposal development
- Higher project development costs
- High risk of project failure

IRENA member countries called for a solution to make project development

transparent and explicit

#### **IRENA Proje