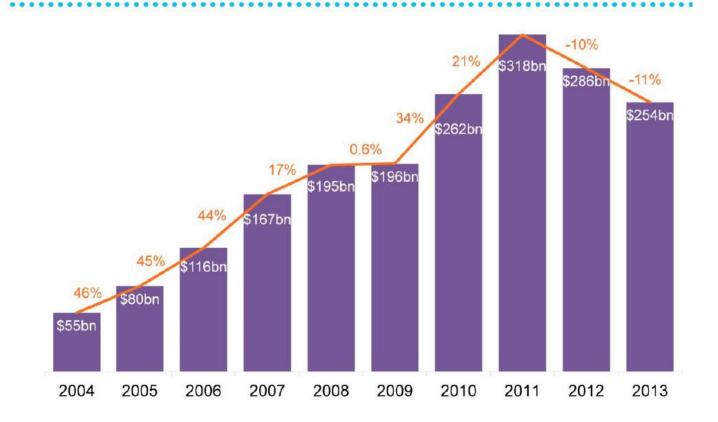

#### Trends in Renewable Energy Investments

#### NEW INVESTMENT IN CLEAN ENERGY 2004–13 (\$BN)