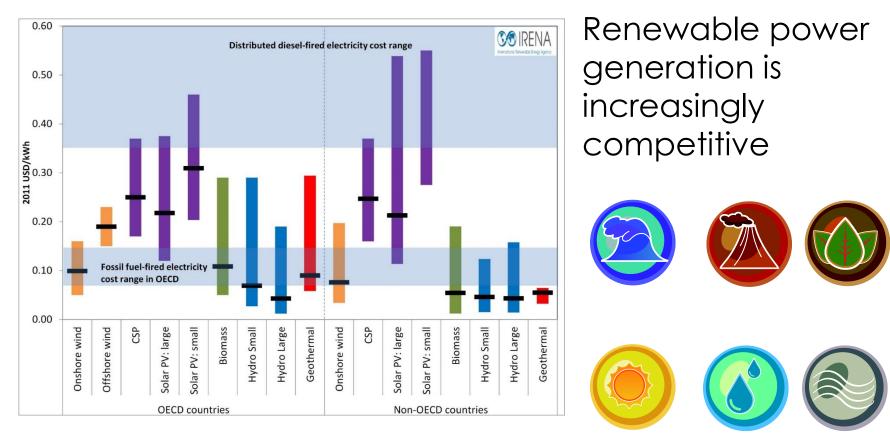

### Renewable Energy Costs Highlights

#### What do the costs of 9000 utility-scale and over 150k small-scale RE projects look like?