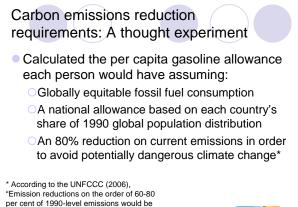

"Emission reductions on the order of 60-80 per cent of 1990-level emissions would be necessary to stabilize concentrations of carbon dioxide in the atmosphere."

|    | Country           | Proportion<br>of World<br>Pop, 1990 | Population,<br>2004<br>(1000s) | Carbon<br>Emisisions,<br>2904 (1000<br>Tons) | Carbon<br>Allowance<br>(1000<br>Tons) | Total<br>Carbon<br>Emissions,<br>2004, as a<br>% of<br>Allowance | Actual<br>Carbon<br>Emissions<br>Per<br>Capita,<br>2004<br>(Tons) | Allowed<br>Carbon<br>Emissions<br>Per<br>Capita,<br>2004<br>(Tons) | Actual<br>Gallons of<br>Gasoline<br>per Person<br>Consumed,<br>2004 | Allowed<br>Annual<br>Gallons of<br>Gasoline<br>per<br>Person,<br>2004 |
|----|-------------------|-------------------------------------|--------------------------------|----------------------------------------------|---------------------------------------|------------------------------------------------------------------|-------------------------------------------------------------------|--------------------------------------------------------------------|---------------------------------------------------------------------|-----------------------------------------------------------------------|
| 1  | China             | 0.21494                             | 1,285,389                      | 1,366,554                                    | 343,904                               | 397,36                                                           | 1.06                                                              | 0.27                                                               | 439.13                                                              | 110.51                                                                |
| 2  | India             | 0.16090                             | 1,067,124                      | 366,301                                      | 257,432                               | 142.29                                                           | 0.34                                                              | 0.24                                                               | 139.18                                                              | 97.81                                                                 |
| 3  | USA               | 0.04840                             | 295,410                        | 1,650,020                                    | 77,446                                | 2,130,54                                                         | 5.59                                                              | 0.26                                                               | 2,307.10                                                            |                                                                       |
| 4  | Indonesia         | 0.03436                             | 220,077                        | 103,170                                      | 54,981                                | 187.65                                                           | 0.47                                                              | 0.25                                                               | 193.63                                                              | 103.15                                                                |
| 5  | Brazil            | 0.02830                             | 183,913                        | 90,499                                       | 45,277                                | 199.88                                                           | 0.49                                                              | 0.25                                                               | 203.25                                                              | 101.65                                                                |
| 6  | Pakistan          | 0.02116                             | 154,794                        | 34,277                                       | 33.853                                | 101.25                                                           | 0.22                                                              | 0.22                                                               | 91.46                                                               | 90.33                                                                 |
| 7  | Russian Fed.      | 0.02810                             | 143,899                        | 415,951                                      | 44,967                                | 925.03                                                           | 2.69                                                              | 0.31                                                               | 1,193.95                                                            | <ul> <li>129.07</li> </ul>                                            |
| 8  | Bangladesh        | 0.01971                             | 139,215                        | 10,137                                       | 31,533                                | 32.15                                                            | 0.07                                                              | 0.23                                                               | 30.08                                                               | 93.56                                                                 |
| 9  | Nigeria           | 0.01715                             | 128,709                        | 31,101                                       | 27,445                                | 113.32                                                           | 0.24                                                              | 0.21                                                               | 99.81                                                               | 88.08                                                                 |
| 10 | Japan             | 0.02340                             | 127,923                        | 343,117                                      | 37,441                                | 916.43                                                           | 2.68                                                              | 0.29                                                               | 1,107.88                                                            | <ul> <li>120.85</li> </ul>                                            |
| 11 | Mexico            | 0.01597                             | 105,699                        | 119,473                                      | 25,548                                | 467.65                                                           | 1.13                                                              | 0.24                                                               | 466.88                                                              | 99.83                                                                 |
| 12 | Viet Nam          | 0.01254                             | 83,123                         | 26,911                                       | 20,065                                | 134.12                                                           | 0.32                                                              | 0.24                                                               | 133.72                                                              | 99.71                                                                 |
| 13 | Germany           | 0.01505                             | 82.645                         | 220,596                                      | 24,074                                | 916.33                                                           | 2.67                                                              | 0.29                                                               | 1.102.51                                                            | + 120.33                                                              |
| 14 | Philippines       | 0.01157                             | 81,617                         | 21,960                                       | 18,519                                | 118.58                                                           | 0.27                                                              | 0.23                                                               | 111.14                                                              | 93.73                                                                 |
| 15 | Ethiopia          | 0.00967                             | 75,600                         | 2,177                                        | 15,469                                | 14.07                                                            | 0.03                                                              | 0.20                                                               | 11.89 -                                                             | ➡ 84.52                                                               |
| 16 | Egypt             | 0.01055                             | 72,642                         | 43,160                                       | 16,873                                | 255.79                                                           | 0.59                                                              | 0.23                                                               | 245.41                                                              | 95.94                                                                 |
| 17 | Turkey            | 0.01085                             | 72,220                         | 61,677                                       | 17,366                                | 355.16                                                           | 0.85                                                              | 0.24                                                               | 352.75                                                              | 99.32                                                                 |
| 18 | Iran              | 0.01074                             | 68.803                         | 118.259                                      | 17,176                                | 688.51                                                           | 1.72                                                              | 0.25                                                               | 709.96                                                              | 103.11                                                                |
| 19 | Thailand          | 0.01035                             | 63,694                         | 73,121                                       | 16,559                                | 441.57                                                           | 1.15                                                              | 0.26                                                               | 474.19                                                              | 107.35                                                                |
| 20 | France            | 0.01075                             | 60,257                         | 101,927                                      | 17,195                                | 592.78                                                           | 1.69                                                              | 0.29                                                               | 698.69                                                              | 117.87                                                                |
| 21 | United Kingdom    | 0.01075                             | 59,479                         | 160,179                                      | 17,203                                | 931.13                                                           | 2.69                                                              | 0.29                                                               | 1,112.35                                                            | 119.40                                                                |
| 22 | italy             | 0.01074                             | 58.033                         | 122,726                                      | 17,190                                | 713.94                                                           | 2.11                                                              | 0.30                                                               | 873.51                                                              | 122.35                                                                |
| 23 | DR Congo          | 0.00715                             | 55,853                         | 574                                          | 11,445                                | 5.02                                                             | 0.01                                                              | 0.20                                                               | 4.24                                                                |                                                                       |
| 24 | Myanmar           | 0.00772                             | 50,004                         | 2,662                                        | 12,351                                | 21.55                                                            | 0.05                                                              | 0.25                                                               | 21.99                                                               | 102.02                                                                |
| 25 | Republic of Korea | 0.00812                             | 47.645                         | 127.007                                      | 12,992                                | .977.55                                                          | 2.67                                                              | 0.27                                                               | 1,101.08                                                            | 112.64                                                                |