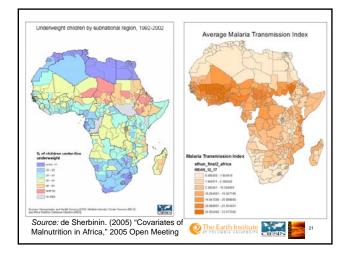

## Spatial data on adaptive/coping capacities exist for the following

- Gridded income data (Nordhaus, Sutton)
- Water holding capacity of dams (UNH WSAG)
- Governance indicators at the national level (World Bank, Transparency Int'l, POLITY proj.)
- Conflict areas (PRIO, CIESIN)
- Refugee camps (UNHCR)
- Health infrastructure (WHO)
- Age structure (CIESIN forthcoming)