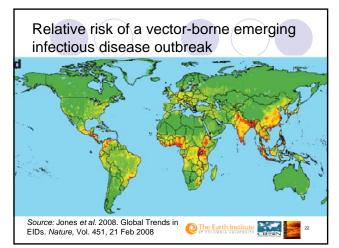

National or local preparedness (e.g. early warning systems)

OThe Earth Institute