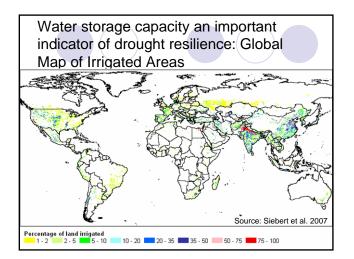

## Spatial data on adaptive/coping capacities exist for the following

- Gridded income data (Nordhaus, Sutton)
- Water holding capacity of dams (UNH WSAG)
- Governance indicators at the national level (World Bank, Transparency Int'l, POLITY proj.)
- Conflict areas (PRIO, CIESIN)
- Refugee camps (UNHCR)
- Health infrastructure (WHO)
- Age structure (CIESIN forthcoming)