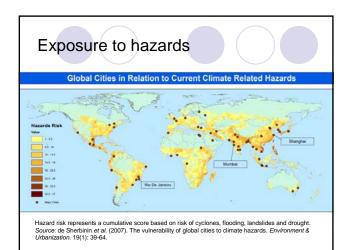

| 0.25                                                               | 21.99                                                               | 102.02                                                                |
| 25 | Republic of Korea | 0.00812                             | 47.645                         | 127.007                                      | 12,992                                | .977.55                                                          | 2.67                                                              | 0.27                                                               | 1,101.08                                                            | 112.64                                                                |

























National or local preparedness (e.g. early warning systems)

OThe Earth Institute

















## Spatial data on adaptive/coping capacities exist for the following

- Gridded income data (Nordhaus, Sutton)
- Water holding capacity of dams (UNH WSAG)
- Governance indicators at the national level (World Bank, Transparency Int'l, POLITY proj.)
- Conflict areas (PRIO, CIESIN)
- Refugee camps (UNHCR)
- Health infrastructure (WHO)
- Age structure (CIESIN forthcoming)

OThe Earth Institute

## Other groups doing V&A assessment and data development at global/regional level

- World Resources Institute (WRI)
- Stockholm Environment Institute (SEI)
- Netherlands Environmental Assessment Agency (MNP)
- Potsdam Institute for Climate Impact Research (PIK)
- Center for Sustainabil