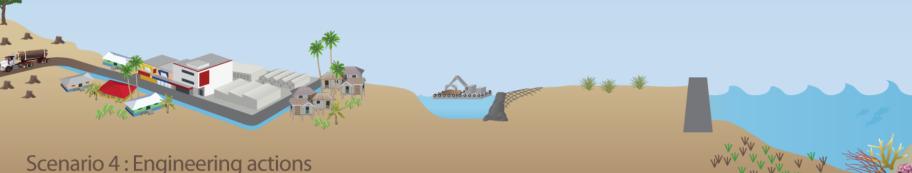

| Emphasis on ecosystem maintenance |                      | \$15 | 25%                      | engineering actions Engineering actions |                      |                    | 40                       | 2370                    |
|-----------------------------------|----------------------|------|--------------------------|-----------------------------------------|----------------------|--------------------|--------------------------|-------------------------|
|                                   |                      |      |                          |                                         |                      |                    | \$9                      | 25–50%                  |
|                                   |                      |      |                          |                                         |                      |                    |                          |                         |
| Reduce upland logging             | Increase<br>drainage |      | Replant stream<br>buffer | Reinforce rivers                        | Replant<br>mangroves | Build<br>sea walls | Monitoring & enforcement | Reduce coral extraction |
| 0%                                | 100%                 |      | 0%                       | 100%                                    | 0%                   | 100%               | 0%                       | 0%                      |