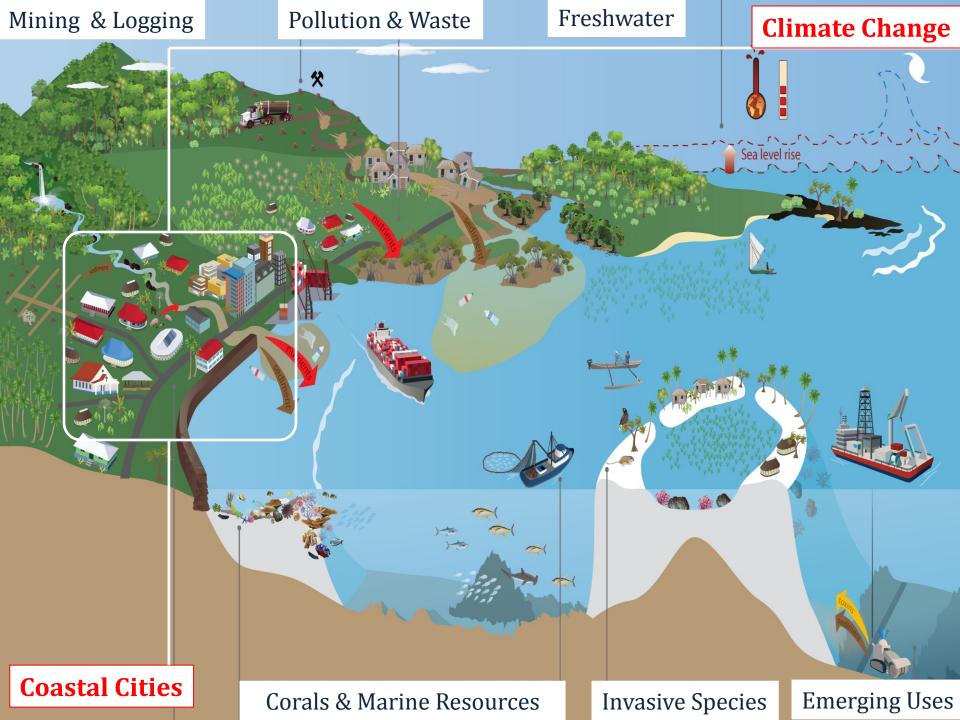

## Percentage implementation of adaptation actions Reduce upland Increase Replant stream Reinforce Replant Build Monitoring & Reduce cora buffer logging drainage rivers mangroves sea walls enforcement extraction 100% 100% 0% 100% 0% 100% 100% 0% Benefit / Cost Ratio | Damage Avoide Adaptation option Benefit / Cost Ratio | Damage Avoided **Adaptation option** Emphasis on Ecosystem maintenance \$19.50 10-25% \$8 25%