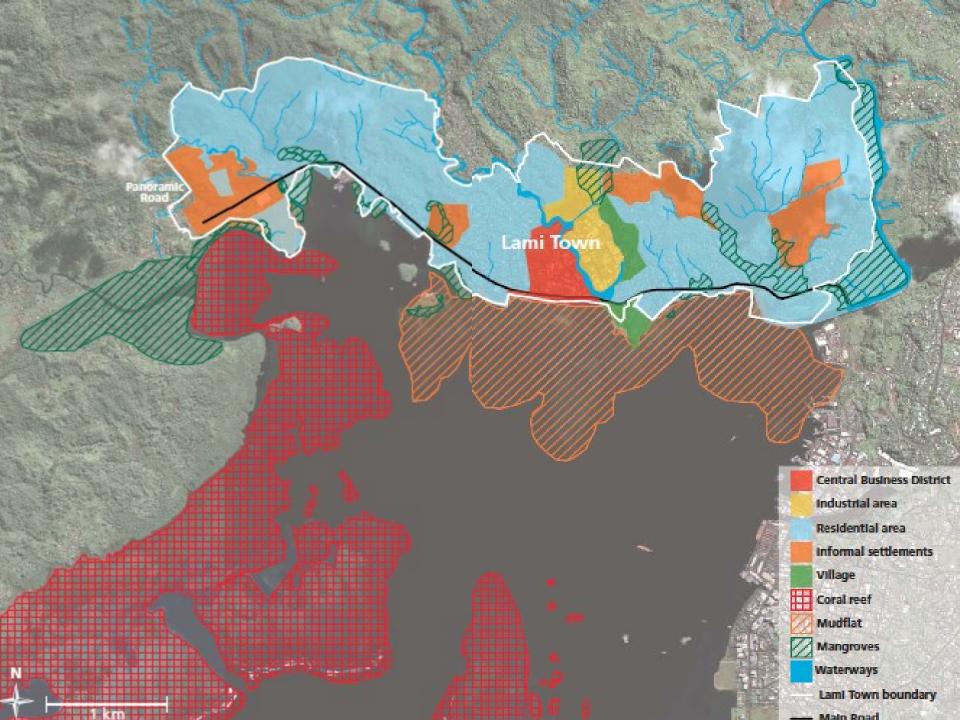

## Percentage implementation of adaptation actions Reduce upland Increase Replant stream Reinforce Replant Build Monitoring & Reduce cora buffer logging drainage rivers mangroves sea walls enforcement extraction 100% 100% 0% 100% 0% 100% 100% 0% Benefit / Cost Ratio | Damage Avoide Adaptation option Benefit / Cost Ratio | Damage Avoided **Adaptation option** Emphasis on Ecosystem maintenance \$19.50 10-25% \$8 25%

| Emphasis on ecosystem maintenance |                      | \$15 | 25%                      | engineering actions Engineering actions |                      |                    | 40                       | 2370                    |
|-----------------------------------|----------------------|------|--------------------------|-----------------------------------------|-------