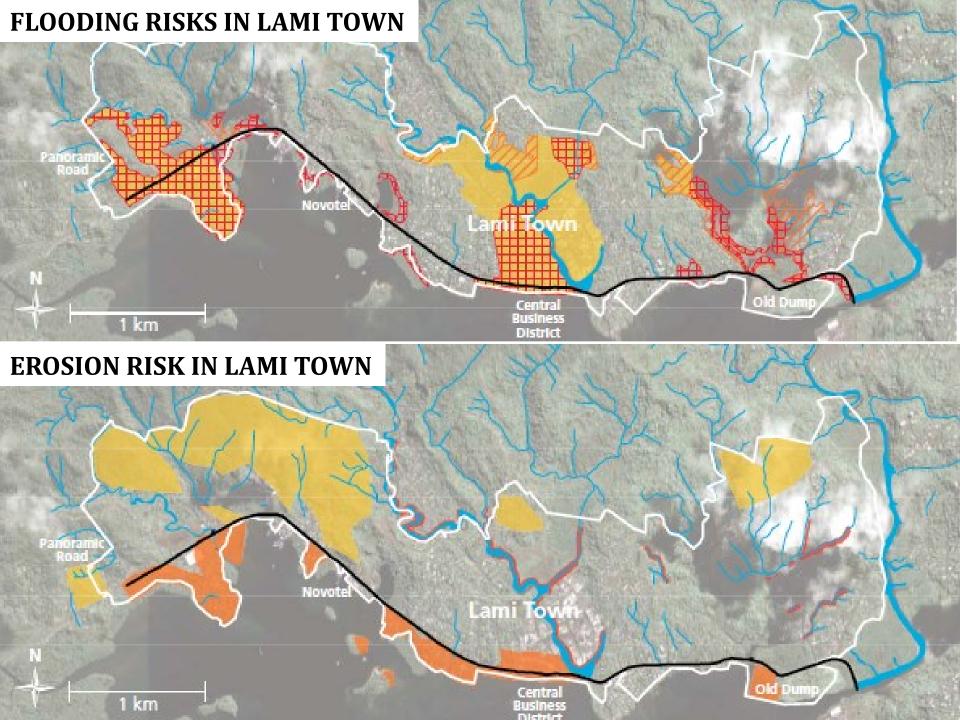

## Percentage implementation of adaptation actions Reduce upland Increase Replant stream Reinforce Replant Build Monitoring & Reduce cora buffer logging drainage rivers mangroves sea walls enforcement extraction 100% 100% 0% 100% 0% 100% 100% 0% Benefit / Cost Ratio | Damage Avoide Adaptation option Benefit / Cost Ratio | Damage Avoided **Adaptation option** Emphasis on Ecosystem maintenance \$19.50 10-25% \$8 25%

| Emphasis on ecosystem maintenance |                      | \$15 | 25%                      | engineering actions Engineering actions |                      |                    | 40                       | 2370                    |
|-----------------------------------|----------------------|------|--------------------------|-----------------------------------------|---------