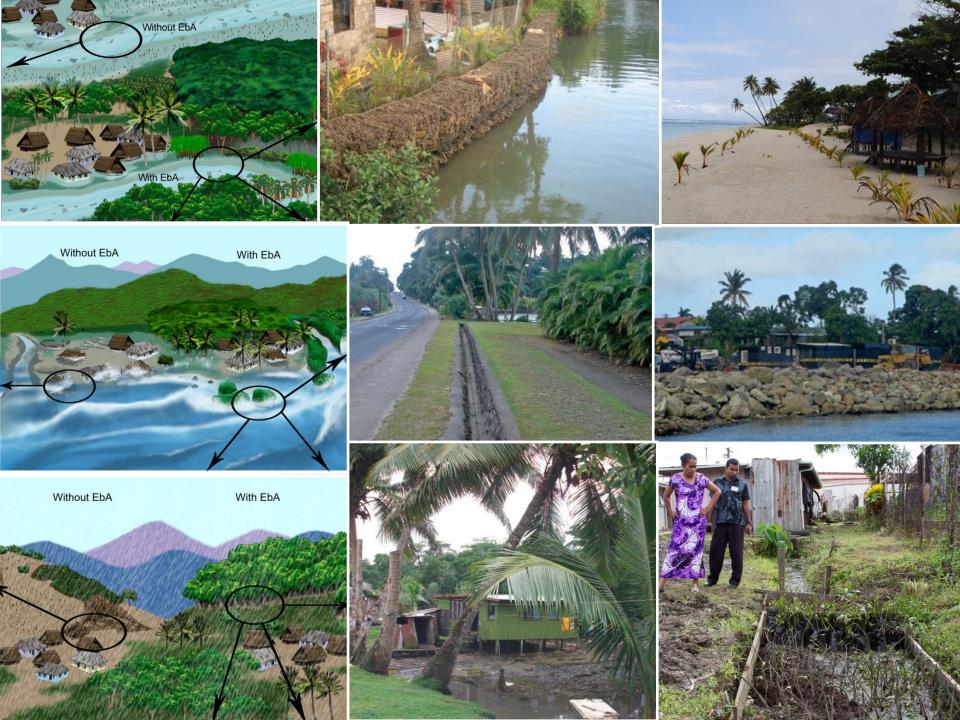

|                    | \$9                      | 25–50%                  |
|                                   |                      |      |                          |                                         |                      |                    |                          |                         |
| Reduce upland logging             | Increase<br>drainage |      | Replant stream<br>buffer | Reinforce rivers                        | Replant<br>mangroves | Build<br>sea walls | Monitoring & enforcement | Reduce coral extraction |
| 0%                                | 100%                 |      | 0%                       | 100%                                    | 0%                   | 100%               | 0%                       | 0%                      |