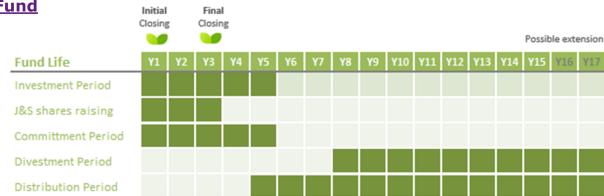

## Structure, Governance & Targeted Investors

Envisioned Structuring overview: a layered Fund

## <u>Financial instruments adapted to investors</u>



- The Fund will be structured as a layered Fund with two classes of instruments as described below
- The layered structure allows to accommodate different kinds of investors
- The role of the Junior investors is pivotal for the success of the fund as it ensures:
  - The endorsement of the fund objective by the public sector
  - Derisking of the more senior investments, that will then have a risk/return profile adapted to DFIs and private investors

## Estimated schedule for development of the Fund