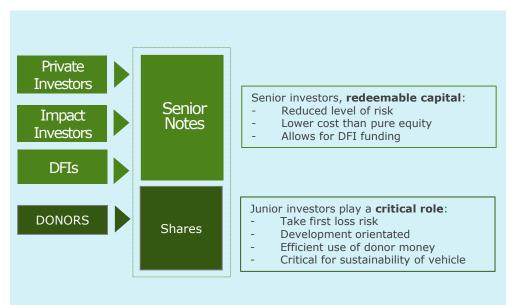

## Structure, Governance & Targeted Investors

Envisioned Structuring overview: a layered Fund

## <u>Financial instruments adapted to investors</u>

- The Fund will be structured as a layered Fund with two classes of instruments as described below
- The layered structure allows to accommodate different kinds of investors
- The role of the Junior investors is pivotal for the success of the fund as it ensures:
  - The endorsement of the fund objective by the public sector
  - Derisking of the more senior investments, that will then have a risk/return profile adapted to DFIs and private investors