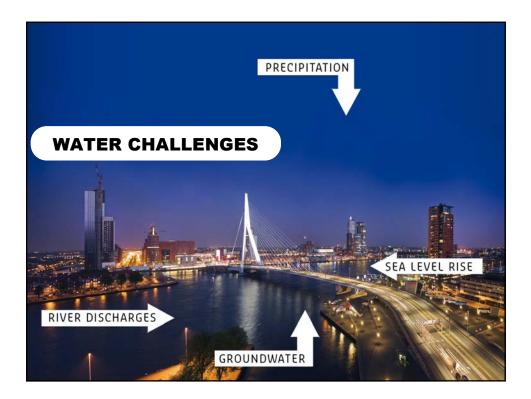

# **Rotterdam Climate Proof**

**Connecting water with opportunities** 































|                             |                                                                          |                  | COCK                                                          | ыт                                                       | ROTTE                             | RDAN                             |  |
|-----------------------------|--------------------------------------------------------------------------|------------------|---------------------------------------------------------------|----------------------------------------------------------|-----------------------------------|----------------------------------|--|
| -                           | 13BE                                                                     |                  | social cos