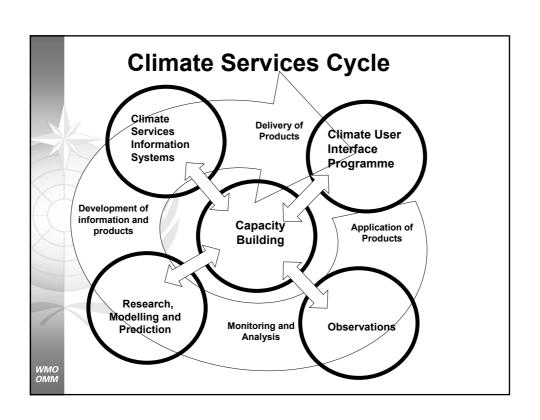

# Global Framework for Climate Services (GFCS)

- Sets policy framework, technology and practices
- Mainstreams climate science into decision-making
- Provides better climate risk management

http://www.wmo.int/pages/gfcs/documents/GFCS\_Position\_Paper\_DRAFT\_REV\_1\_en\_1.pdf