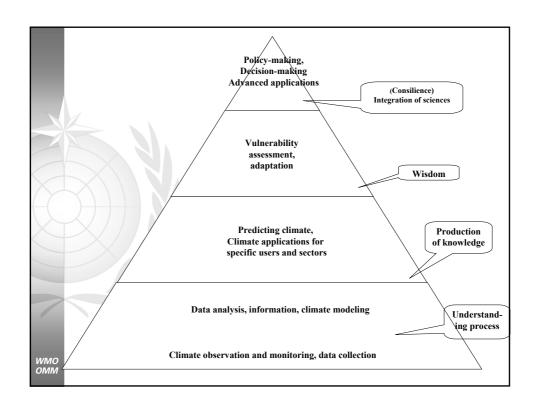

# WMO's strategy for Climate Change

- Science and monitoring;
  - Systematic observation
  - Adequate interpretation of climate projections
  - Understanding of the role of climate in various human activities
  - Climate modelling and prediction
- Awareness and capacity building;
  - Climate outlook forums
  - Technological and know-how packages, including training on data rescue and management
- Enhanced partnerships