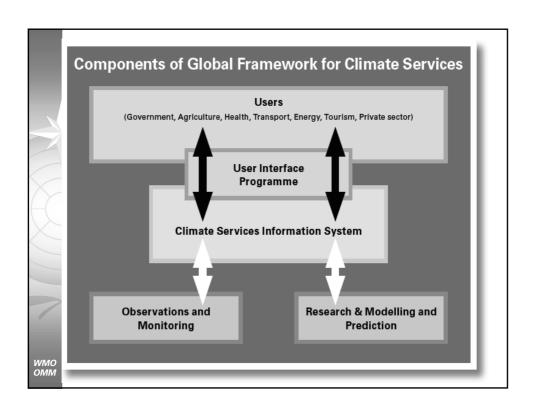

# Global Framework for Climate Services (GFCS)

- Sets policy framework, technology and practices
- Mainstreams climate science into decision-making
- Provides better climate risk management

http://www.wmo.int/pages/gfcs/documents/GFCS\_Position\_Paper\_DRAFT\_REV\_1\_en\_1.pdf