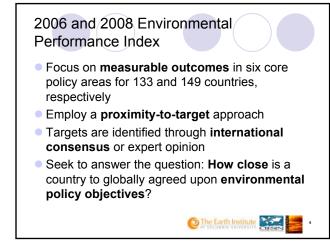

- Utility of indicators
- Novel web mapping technologies
- Decision makers need to act on data that are already available

O The Earth Institute





| EPI Fran                | owork