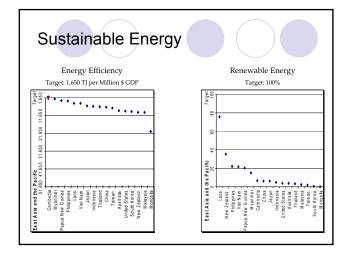

|                      |                     |



























## Improving Availability of Information: Gaps and Needs

- There are a plethora of government-collected data that could be exploited
- There are an increasing number of global or regional scale climate, land cover, and other biophysical data sets
- There is a need to *analyze* the existing data
- For this it may be necessary to build policy research capacity
- Information management systems to support adaptation

OThe Earth Institute

21

## Additional Gaps & Needs Could improve vital registration data (births, deaths, marriages) Could improve health statistics Better tracking of migration flows Could "spatialize" more of the existing socioeconomic data for (a) visualization of spatial patterns and (b) analysis Continue poverty mapping IAV community needs to create