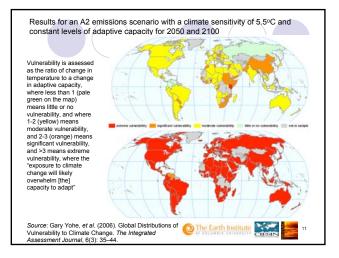

|                      |                     |



























## Improving Availability of Information: Gaps and Needs

- There are a plethora of government-collected data that could be exploited
- There are an increasing number of global or regional scale climate, land cover, and other biophysical data sets
- There is a need to *analyze* the existing data
- For this it may be necessary to build policy research capacity
- Information management systems to support adaptation

OThe Earth Institute

21

## Additional Gaps & Needs Could improve vital registration data (births, deaths, marriages) Could improve health statistics Better tracking of migration flows Could "spatialize" more of the existing socioeconomic data for (a) visualization of spatial patterns and (b) analysis Continue poverty mapping IAV community needs to create a frame