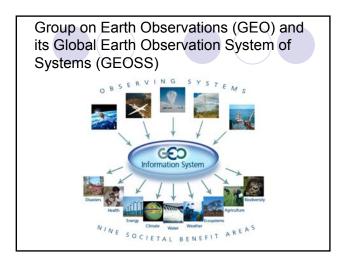

|                      |                     |



























## Improving Availability of Information: Gaps and Needs

- There are a plethora of government-collected data that could be exploited
- There are an increasing number of global or regional scale climate, land cover, and other biophysical data sets
- There is a need to *analyze* the existing data
- For this it may be necessary to build policy research capacity
- Information management systems to support adaptation

OThe Earth Institute

21

## Additional Gaps & Needs Could improve vital registration data (births, deaths, marriages) Could improve health statistics Better tracking of migration flows Could "spatialize" more of the existing socioeconomic data for (a) visualization of spatial patterns and (b) analysis Continue poverty mapping IAV community needs to create a framework which