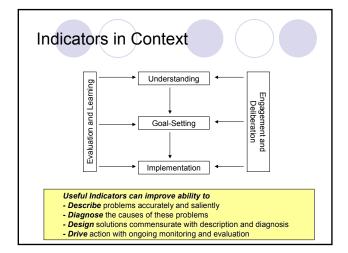

- Utility of indicators
- Novel web mapping technologies
- Decision makers need to act on data that are already available

O The Earth Institute





| EPI Fran                | owork