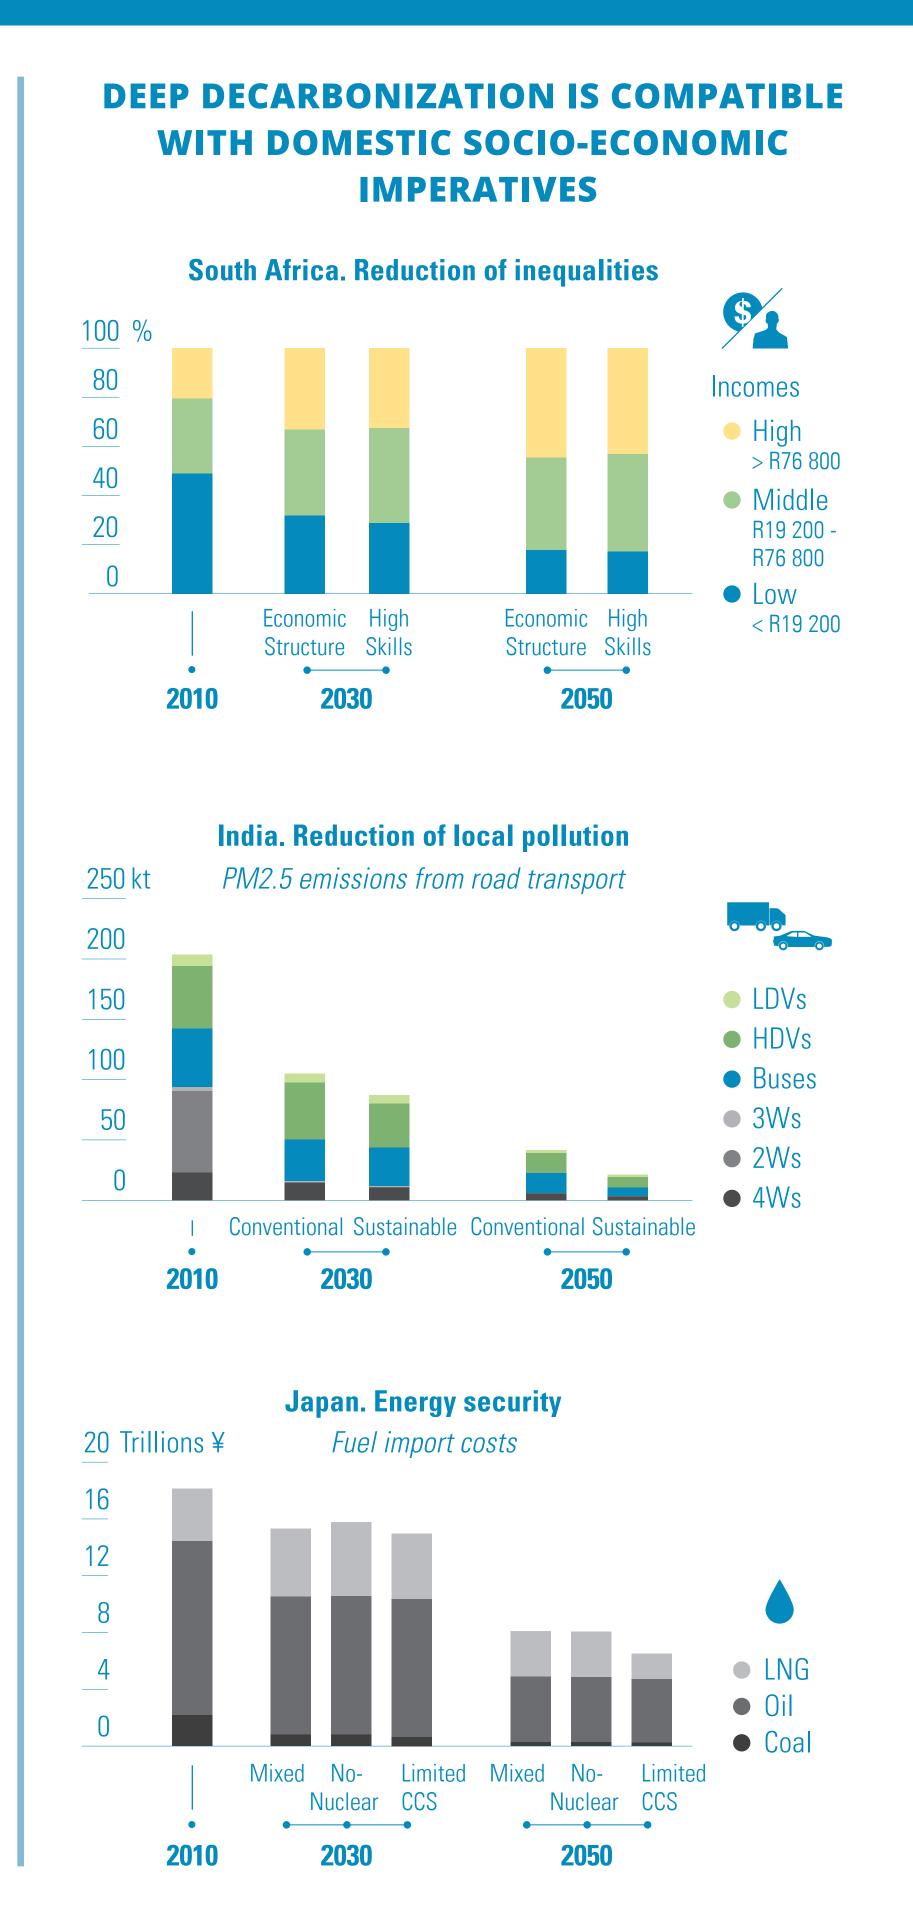

**STRONG ACTION** 

ON 3 PILLARS OF DECARBONIZATION

IS NEEDED IN ALL CASES

**ENERGY EFFICIENCY** 