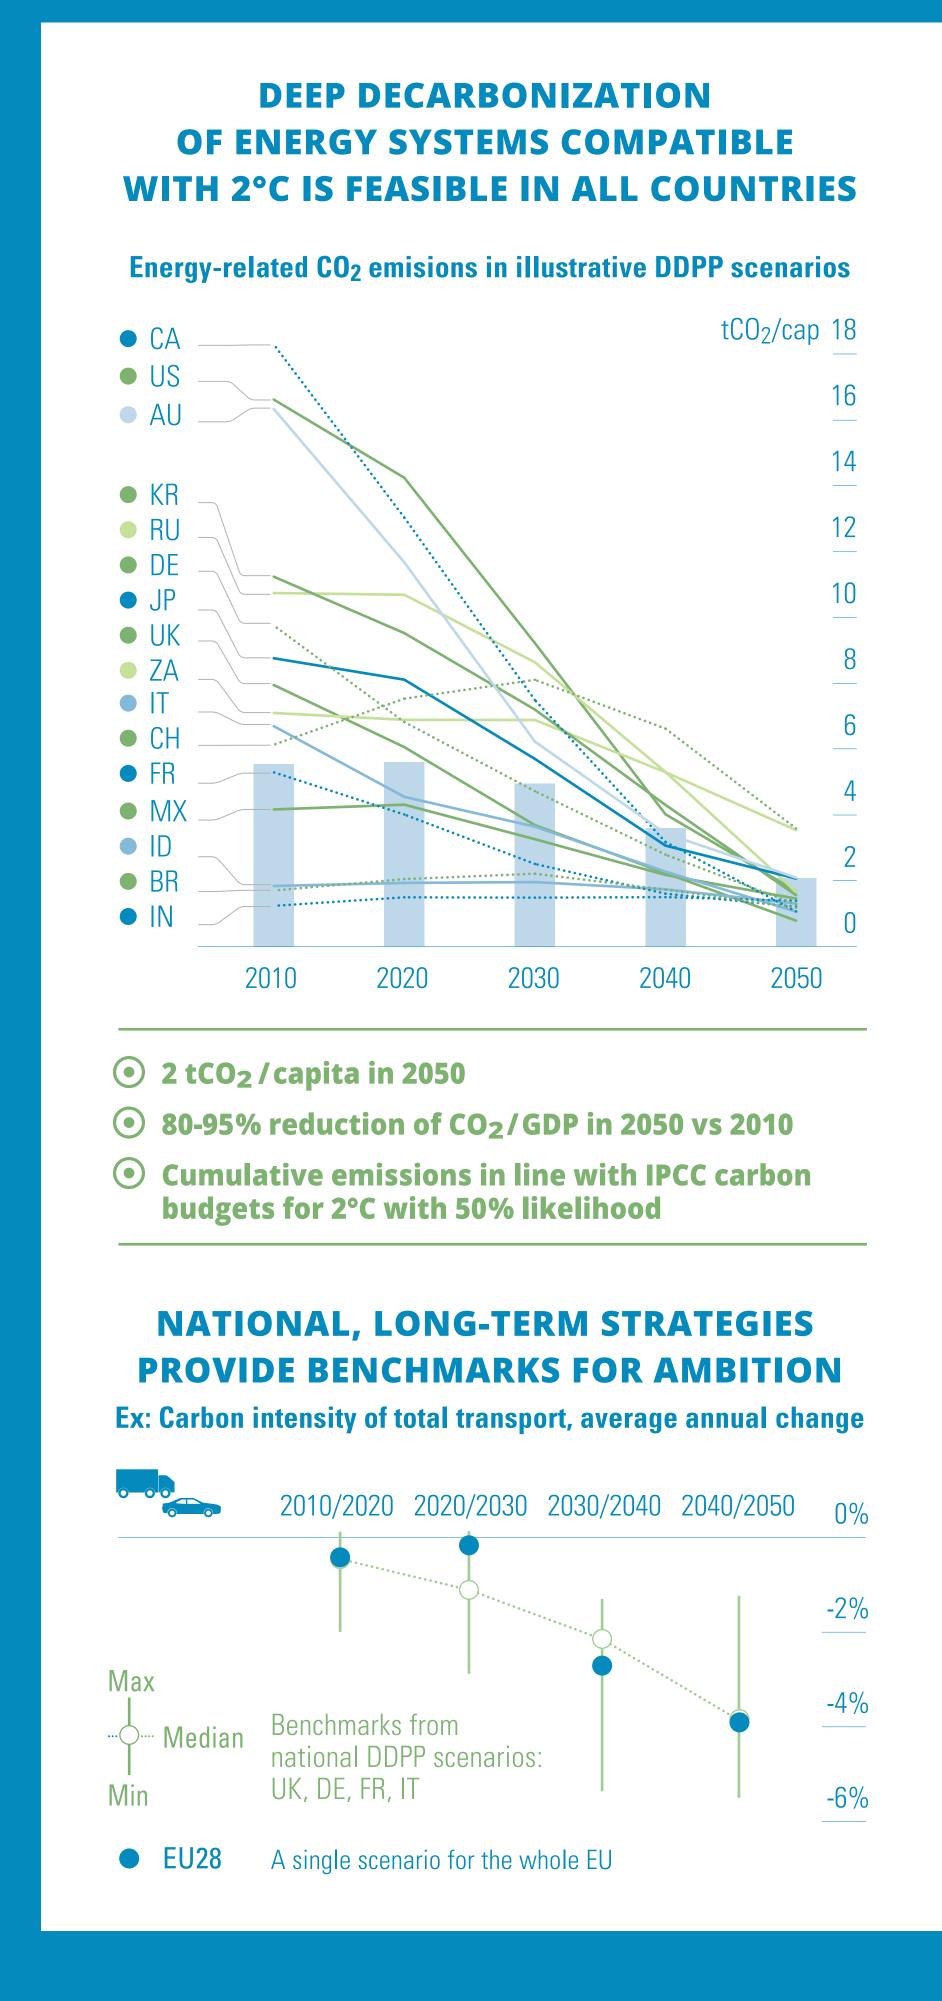

**STRONG ACTION** 

ON 3 PILLARS OF DECARBONIZATION

IS NEEDED IN ALL CASES

**ENERGY EFFICIENCY** 