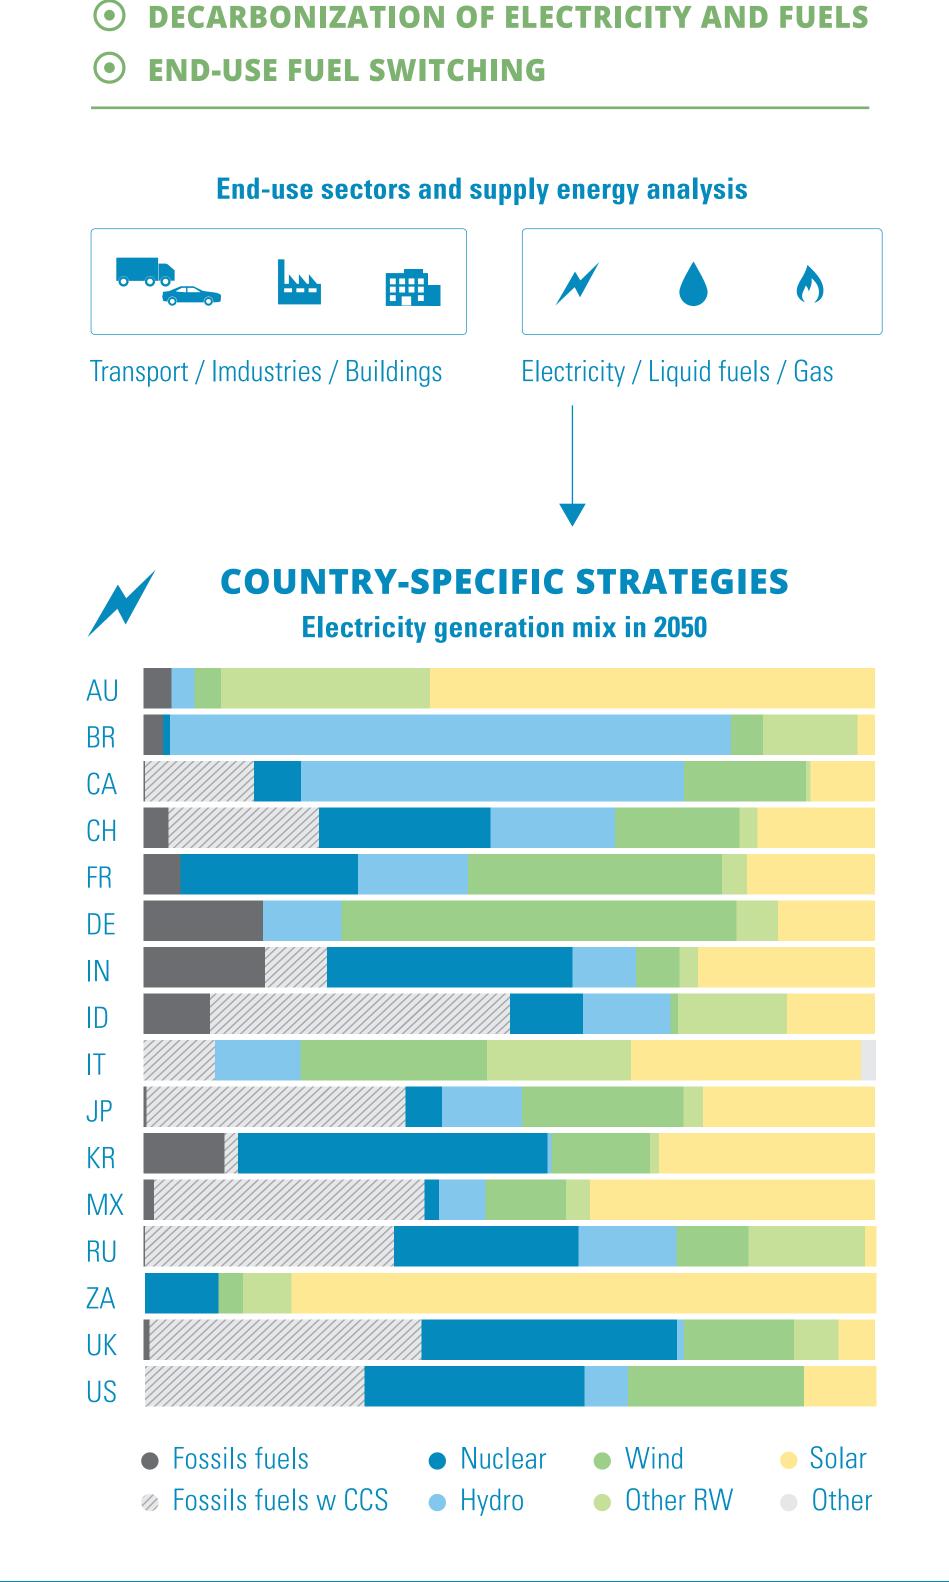

**STRONG ACTION** 

ON 3 PILLARS OF DECARBONIZATION

IS NEEDED IN ALL CASES

**ENERGY EFFICIENCY** 