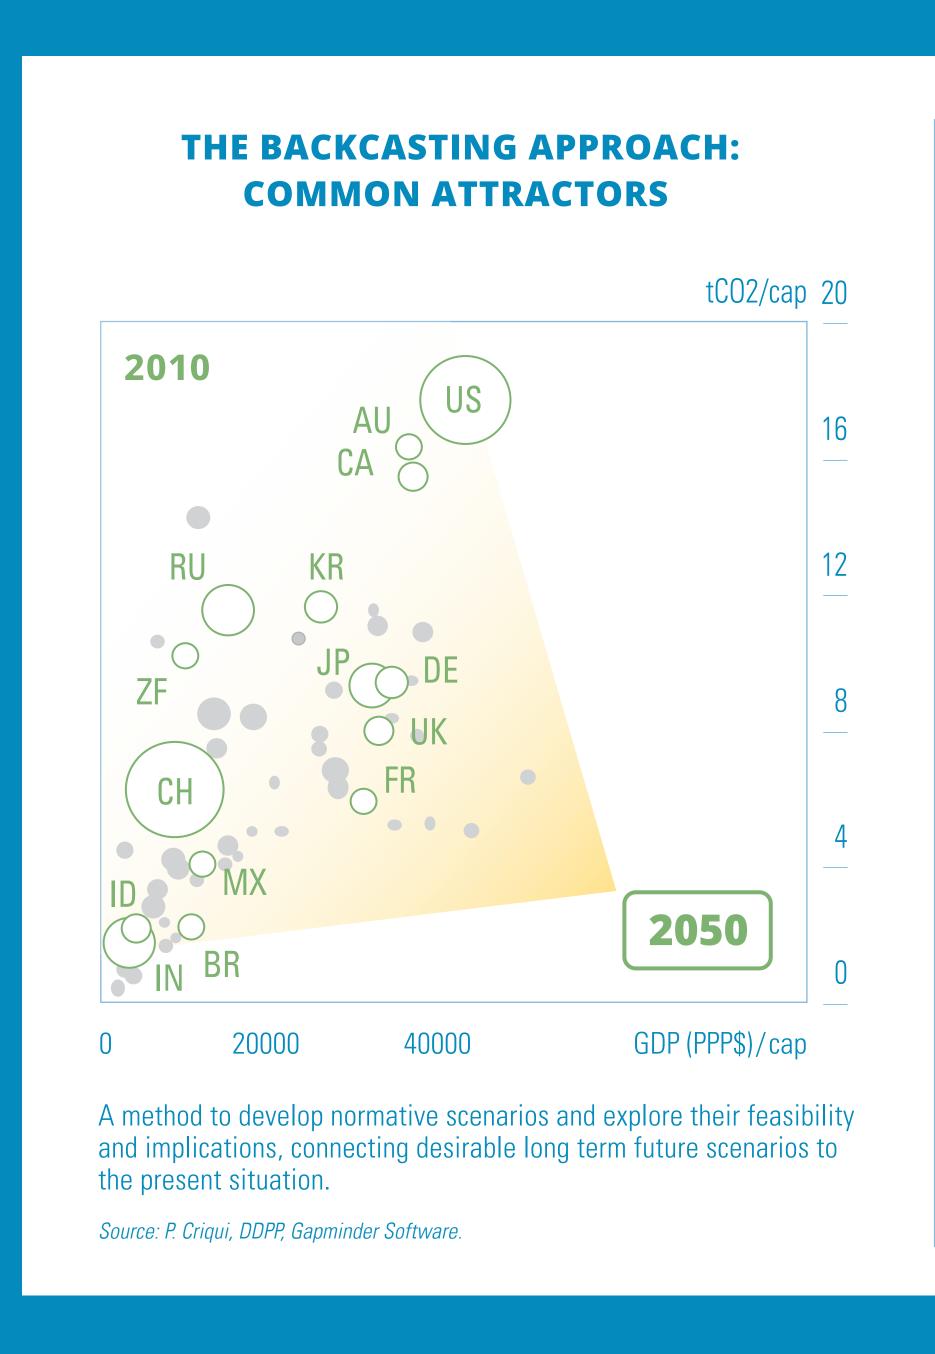

## COUNTRY RESEARCH TEAMS WITH DIVERSE MODELLING TOOLS Accounting ID KR MX US Bottom Up RU UK Bottom Up (BU) based hybrid DE Mixed linked BU+TD AU CH IN IT JP ZA Top Down (TD) based hybrid BR CA FR National IAM none Source: Pye & Bataille (2016). Improving deep decarbonization modelling capacity for developed and developing country contexts. Climate Policy.