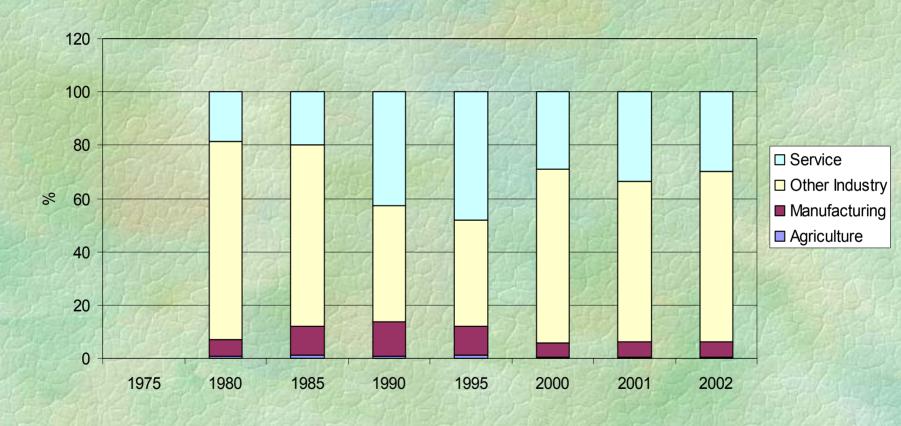

#### **Sectoral Composition: Kuwait**

#### **Sectoral Composition: UAE**

- Sectoral Composition of GDP (1975-2002).
  - \* Increase in the share of service sector.
  - \* Declining trend in non manufacturing industry.
  - \* Growing trend in manufacturing sector.
  - \* Limited contribution of agriculture (Saudi Arabia, Oman and UAE).