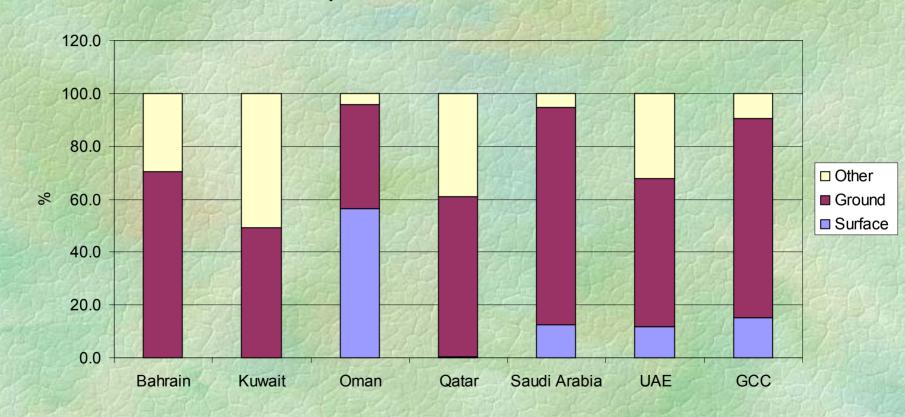

#### **Composition of Water Sources in GCC**

- \* Water scarcity is a major limit to agriculture potentials.
- \* 80% reliance on ground water.
- \* Overuse of ground water.