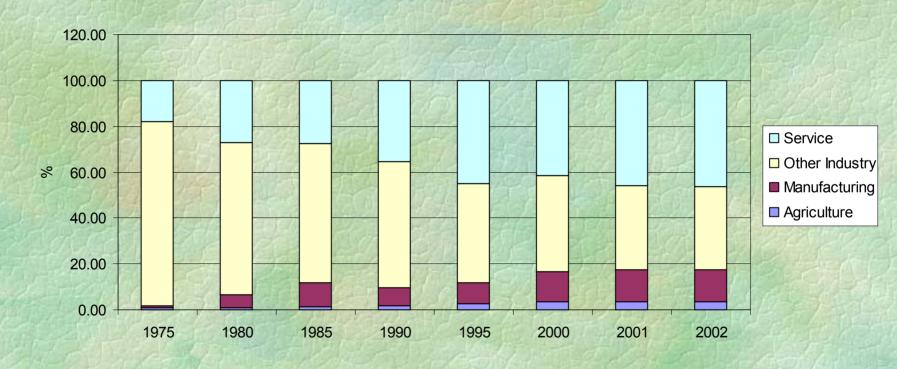

#### **Sectoral Composition: Saudia Arabia**

#### **Sectoral Composition: UAE**

- Sectoral Composition of GDP (1975-2002).
  - \* Increase in the share of service sector.
  - \* Declining trend in non manufacturing industry.
  - \* Growing trend in manufacturing sector.
  - \* Limited contribution of agriculture (Saudi Arabia, Oman and UAE).