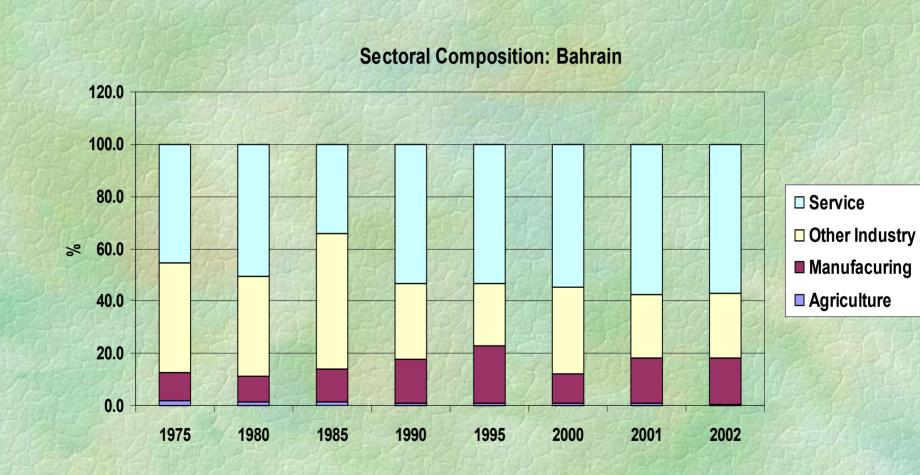

#### **Sectoral Composition: Kuwait**

#### **Sectoral Composition: UAE**

- Sectoral Composition of GDP (1975-2002).
  - \* Increase in the share of service sector.
  - \* Declining trend in non manufacturing industry.
  - \* Growing trend in manufacturing sector.
  - \* Limited contribution of agriculture (Saudi Arabia, Oman and UAE).