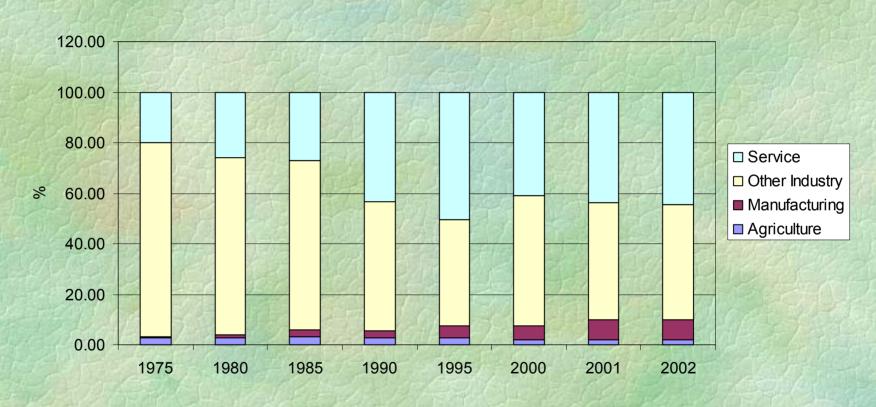

#### **Sectoral Composition: Qatar**

#### **Sectoral Composition: UAE**

- Sectoral Composition of GDP (1975-2002).
  - \* Increase in the share of service sector.
  - \* Declining trend in non manufacturing industry.
  - \* Growing trend in manufacturing sector.
  - \* Limited contribution of agriculture (Saudi Arabia, Oman and UAE).