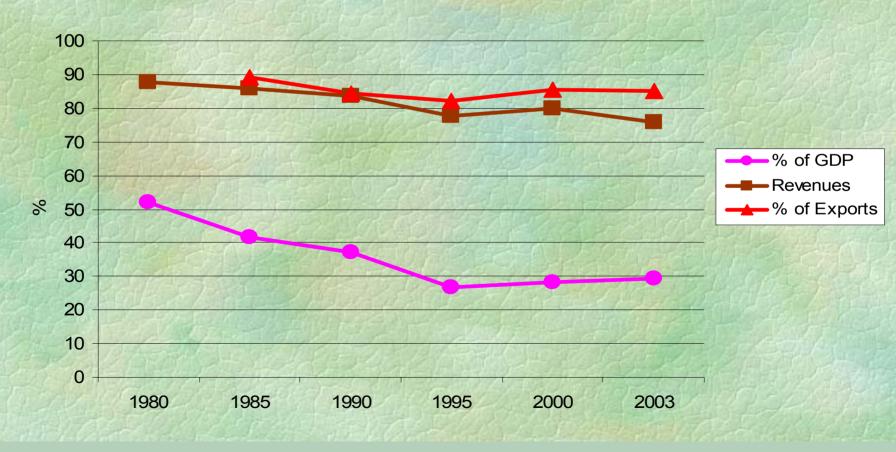

# Diversification Efforts and Outcomes

• The role of oil sector in GCC.

Dr. Mustafa Babiker. Arab Planning Institute- Kuwait.

- Dominance of oil sector despite diversification efforts.
  - \* More than 75% of export proceeds and budget revenues.
  - \* More than 30% of GDP.
- Decline in oil contribution to GDP from over 50% in 1980 to less than 30% in 2003.