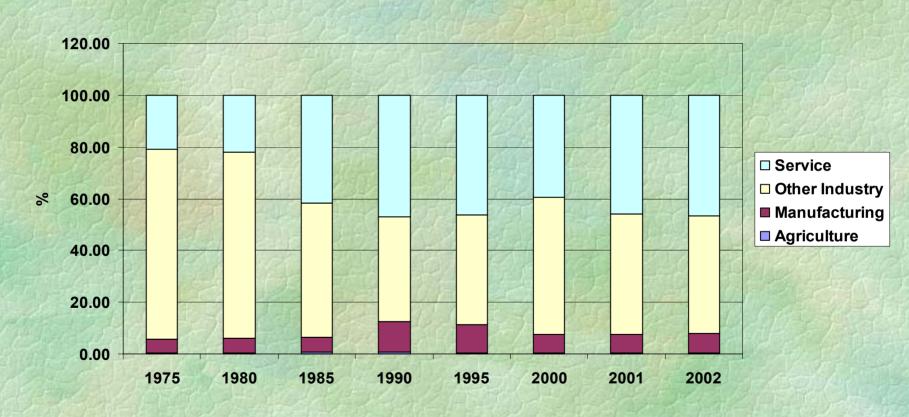

#### Sectoral Composition: Oman

#### **Sectoral Composition: UAE**

- Sectoral Composition of GDP (1975-2002).
  - \* Increase in the share of service sector.
  - \* Declining trend in non manufacturing industry.
  - \* Growing trend in manufacturing sector.
  - \* Limited contribution of agriculture (Saudi Arabia, Oman and UAE).