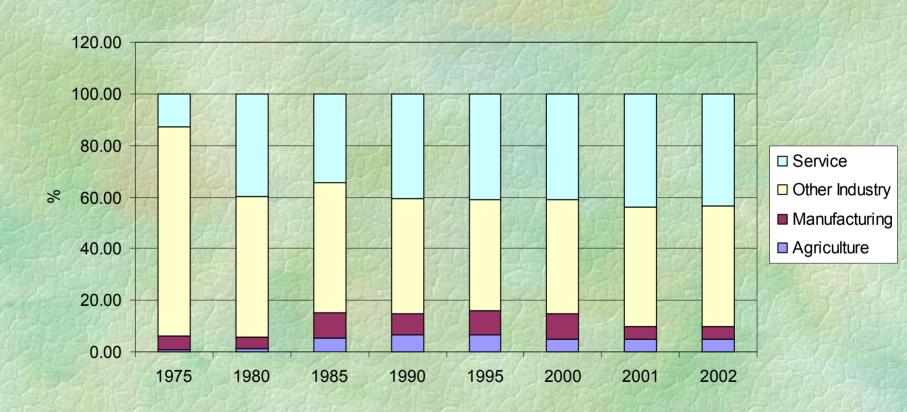

#### Sectoral Composition: Oman

#### **Sectoral Composition: UAE**

- Sectoral Composition of GDP (1975-2002).
  - \* Increase in the share of service sector.
  - \* Declining trend in non manufacturing industry.
  - \* Growing trend in manufacturing sector.
  - \* Limited contribution of agriculture (Saudi Arabia, Oman and UAE).