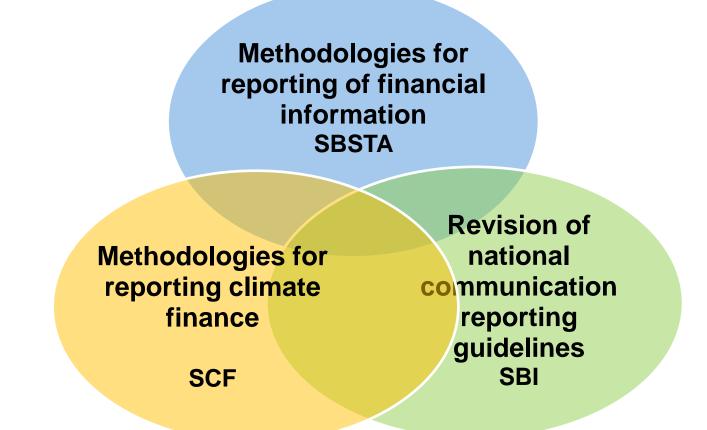

## SBSTA 11d: Methodologies for reporting financial information by Parties included in Annex I to the Convention

Understanding the linkages with the work under other bodies

Linkages with the work under other bodies