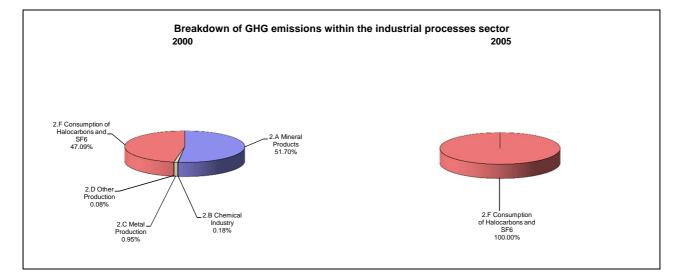

## **Emissions Summary for Myanmar**

|                                      | E          | Emissions, in Gg CO <sub>2</sub> equivalent |                                 |  |
|--------------------------------------|------------|---------------------------------------------|---------------------------------|--|
|                                      | 2000       | 2003                                        | Latest available year<br>(2005) |  |
| CO2 emissions without LUCF           | 7,907.2    | 8,406.6                                     | 8,264.6                         |  |
| CO2 net emissions/removals by LUCF   | -108,564.7 | -98,290.1                                   | -95,774.7                       |  |
| CO2 net emissions/removals with LUCF | -100,657.4 | -89,883.5                                   | -87,510.1                       |  |
| GHG emissions without LUCF           | 33,995.7   | 36,134.4                                    | 38,374.9                        |  |
| GHG net emissions/removals by LUCF   | -104,202.2 | -98,290.1                                   | -95,774.7                       |  |
| GHG net emissions/removals with LUCF | -70,206.5  | -62,155.7                                   | -57,399.8                       |  |

|                                      | Cha               | Changes in emissions, in per cent            |                                           |  |
|--------------------------------------|-------------------|----------------------------------------------|-------------------------------------------|--|
|                                      | From 2000 to 2003 | From 2003 to latest<br>available year (2005) | From 2000 to latest available year (2005) |  |
| CO2 emissions without LUCF           | 6.3               | -1.7                                         | 4.5                                       |  |
| CO2 net emissions/removals by LUCF   | -9.5              | -2.6                                         | -11.8                                     |  |
| CO2 net emissions/removals with LUCF | -10.7             | -2.6                                         | -13.1                                     |  |
| GHG emissions without LUCF           | 6.3               | 6.2                                          | 12.9                                      |  |
| GHG net emissions/removals by LUCF   | -5.7              | -2.6                                         | -8.1                                      |  |
| GHG net emissions/removals with LUCF | -11.5             | -7.7                                         | -18.2                                     |  |

|                                      | Average ar        | Average annual growth rates, in per cent per year |                                           |  |
|--------------------------------------|-------------------|---------------------------------------------------|-------------------------------------------|--|
|                                      | From 2000 to 2003 | From 2003 to latest available year (2005)         | From 2000 to latest available year (2005) |  |
| CO2 emissions without LUCF           | 2.1               | -0.8                                              | 0.9                                       |  |
| CO2 net emissions/removals by LUCF   | -3.3              | -1.3                                              | -2.5                                      |  |
| CO2 net emissions/removals with LUCF | -3.7              | -1.3                                              | -2.8                                      |  |
| GHG emissions without LUCF           | 2.1               | 3.1                                               | 2.5                                       |  |
| GHG net emissions/removals by LUCF   | -1.9              | -1.3                                              | -1.7                                      |  |
| GHG net emissions/removals with LUCF | -4.0              | -3.9                                              | -3.9                                      |  |