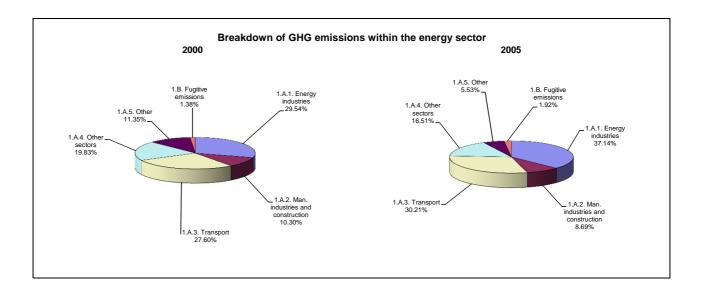

## **Emissions Summary for Myanmar**

|                                      | E          | Emissions, in Gg CO <sub>2</sub> equivalent |                                 |  |
|--------------------------------------|------------|---------------------------------------------|---------------------------------|--|
|                                      | 2000       | 2003                                        | Latest available year<br>(2005) |  |
| CO2 emissions without LUCF           | 7,907.2    | 8,406.6                                     | 8,264.6                         |  |
| CO2 net emissions/removals by LUCF   | -108,564.7 | -98,290.1                                   | -95,774.7                       |  |
| CO2 net emissions/removals with LUCF | -100,657.4 | -89,883.5                                   | -87,510.1                       |  |
| GHG emissions without LUCF           | 33,995.7   | 36,134.4                                    | 38,374.9                        |  |
| GHG net emissions/removals by LUCF   | -104,202.2 | -98,290.1                                   | -95,774.7                       |  |
| GHG net emissions/removals with LUCF | -70,206.5  | -62,155.7                                   | -57,399.8                       |  |

|                                      | Cha               | Changes in emissions, in per cent            |                                           |  |
|--------------------------------------|-------------------|----------------------------------------------|-------------------------------------------|--|
|                                      | From 2000 to 2003 | From 2003 to latest<br>available year (2005) | From 2000 to latest available year (2005) |  |
| CO2 emissions without LUCF           | 6.3               | -1.7                                         | 4.5                                       |  |
| CO2 net emissions/removals by LUCF   | -9.5              | -2.6                                         | -11.8                                     |  |
| CO2 net emissions/removals with LUCF | -10.7             | -2.6                                         | -13.1                                     |  |
| GHG emissions without LUCF           | 6.3               | 6.2                                          | 12.9                                      |  |
| GHG net emissions/removals by LUCF   | -5.7              | -2.6                                         | -8.1                                      |  |
| GHG net emissions/removals with LUCF | -11.5             | -7.7                                         | -18.2                                     |  |

|                                      | Average ar        | Average annual growth rates, in per cent per year |                                           |  |
|--------------------------------------|-------------------|---------------------------------------------------|-------------------------------------------|--|
|                                      | From 2000 to 2003 | From 2003 to latest available year (2005)         | From 2000 to latest available year (2005) |  |
| CO2 emissions without LUCF           | 2.1               | -0.8                                              | 0.9                                       |  |
| CO2 net emissions/removals by LUCF   | -3.3              | -1.3                                              | -2.5                                      |  |
| CO2 net emissions/removals with LUCF | -3.7              | -1.3                                              | -2.8                                      |  |
| GHG emissions without LUCF           | 2.1               | 3.1                                               | 2.5                                       |  |
| GHG net emissions/removals by LUCF   | -1.9              | -1.3                                              | -1.7                                      |  |
| GHG net emissions/removals with LUCF | -4.0              | -3.9                                              | -3.9                                      |  |