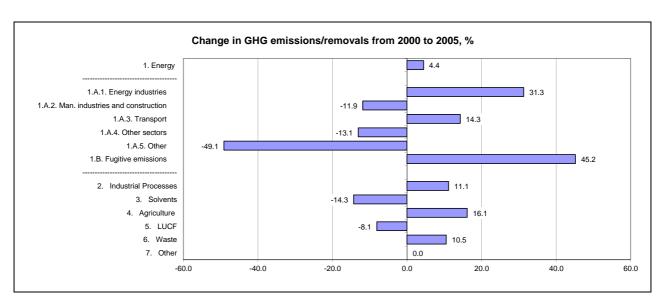

|                                      | Cha               | Changes in emissions, in per cent            |                                           |  |
|--------------------------------------|-------------------|----------------------------------------------|-------------------------------------------|--|
|                                      | From 2000 to 2003 | From 2003 to latest<br>available year (2005) | From 2000 to latest available year (2005) |  |
| CO2 emissions without LUCF           | 6.3               | -1.7                                         | 4.5                                       |  |
| CO2 net emissions/removals by LUCF   | -9.5              | -2.6                                         | -11.8                                     |  |
| CO2 net emissions/removals with LUCF | -10.7             | -2.6                                         | -13.1                                     |  |
| GHG emissions without LUCF           | 6.3               | 6.2                                          | 12.9                                      |  |
| GHG net emissions/removals by LUCF   | -5.7              | -2.6                                         | -8.1                                      |  |
| GHG net emissions/removals with LUCF | -11.5             | -7.7                                         | -18.2                                     |  |

|                                      | Average ar        | Average annual growth rates, in per cent per year |                                           |  |
|--------------------------------------|-------------------|---------------------------------------------------|-------------------------------------------|--|
|                                      | From 2000 to 2003 | From 2003 to latest available year (2005)         | From 2000 to latest available year (2005) |  |
| CO2 emissions without LUCF           | 2.1               | -0.8                                              | 0.9                                       |  |
| CO2 net emissions/removals by LUCF   | -3.3              | -1.3                                              | -2.5                                      |  |
| CO2 net emissions/removals with LUCF | -3.7              | -1.3                                              | -2.8                                      |  |
| GHG emissions without LUCF           | 2.1               | 3.1                                               | 2.5                                       |  |
| GHG net emissions/removals by LUCF   | -1.9              | -1.3                                              | -1.7                                      |  |
| GHG net emissions/removals with LUCF | -4.0              | -3.9                                              | -3.9                                      |  |