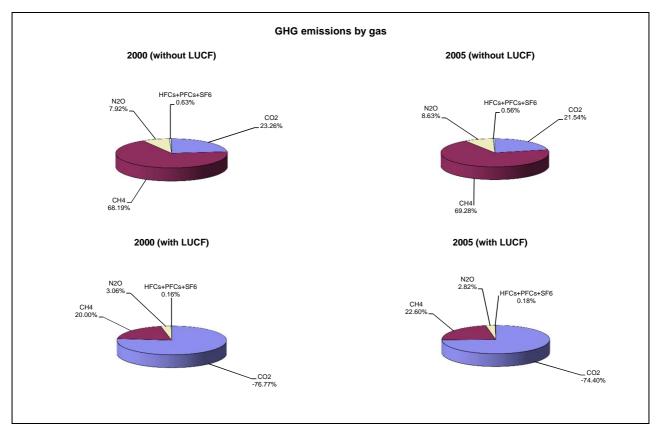

## **Emissions Summary for Myanmar**

|                                      | E          | Emissions, in Gg CO <sub>2</sub> equivalent |                                 |  |
|--------------------------------------|------------|---------------------------------------------|---------------------------------|--|
|                                      | 2000       | 2003                                        | Latest available year<br>(2005) |  |
| CO2 emissions without LUCF           | 7,907.2    | 8,406.6                                     | 8,264.6                         |  |
| CO2 net emissions/removals by LUCF   | -108,564.7 | -98,290.1                                   | -95,774.7                       |  |
| CO2 net emissions/removals with LUCF | -100,657.4 | -89,883.5                                   | -87,510.1                       |  |
| GHG emissions without LUCF           | 33,995.7   | 36,134.4                                    | 38,374.9                        |  |
| GHG net emissions/removals by LUCF   | -104,202.2 | -98,290.1                                   | -95,774.7                       |  |
| GHG net emissions/removals with LUCF | -70,206.5  | -62,155.7                                   | -57,399.8                       |  |