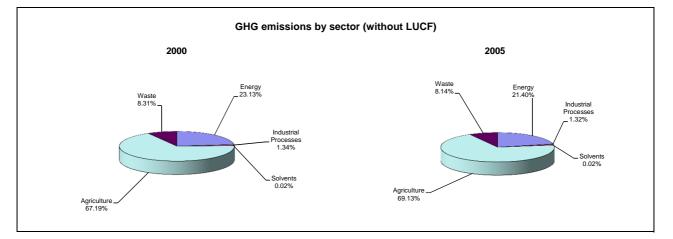

## **Emissions Summary for Myanmar**

|                                      | E          | Emissions, in Gg CO <sub>2</sub> equivalent |                                 |  |
|--------------------------------------|------------|---------------------------------------------|---------------------------------|--|
|                                      | 2000       | 2003                                        | Latest available year<br>(2005) |  |
| CO2 emissions without LUCF           | 7,907.2    | 8,406.6                                     | 8,264.6                         |  |
| CO2 net emissions/removals by LUCF   | -108,564.7 | -98,290.1                                   | -95,774.7                       |  |
| CO2 net emissions/removals with LUCF | -100,657.4 | -89,883.5                                   | -87,510.1                       |  |
| GHG emissions without LUCF           | 33,995.7   | 36,134.4                                    | 38,374.9                        |  |
| GHG net emissions/removals by LUCF   | -104,202.2 | -98,290.1                                   | -95,774.7                       |  |
| GHG net emissions/removals with LUCF | -70,206.5  | -62,155.7                                   | -57,399.8                       |  |