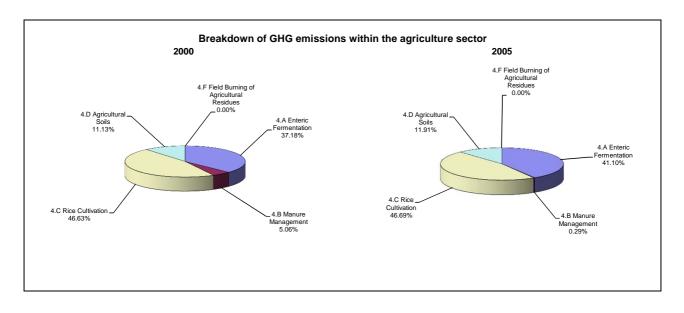

## **Emissions Summary for Myanmar**

|                                      | E          | Emissions, in Gg CO <sub>2</sub> equivalent |                                 |  |
|--------------------------------------|------------|---------------------------------------------|---------------------------------|--|
|                                      | 2000       | 2003                                        | Latest available year<br>(2005) |  |
| CO2 emissions without LUCF           | 7,907.2    | 8,406.6                                     | 8,264.6                         |  |
| CO2 net emissions/removals by LUCF   | -108,564.7 | -98,290.1                                   | -95,774.7                       |  |
| CO2 net emissions/removals with LUCF | -100,657.4 | -89,883.5                                   | -87,510.1                       |  |
| GHG emissions without LUCF           | 33,995.7   | 36,134.4                                    | 38,374.9                        |  |
| GHG net emissions/removals by LUCF   | -104,202.2 | -98,290.1                                   | -95,774.7                       |  |
| GHG net emissions/removals with LUCF | -70,206.5  | -62,155.7                                   | -57,399.8                       |  |

|                                      | Cha               | Changes in emissions, in per cent            |                                           |  |
|--------------------------------------|-------------------|----------------------------------------------|-------------------------------------------|--|
|                                      | From 2000 to 2003 | From 2003 to latest<br>available year (2005) | From 2000 to latest available year (2005) |  |
| CO2 emissions without LUCF           | 6.3               | -1.7                                         | 4.5                                       |  |
| CO2 net emissions/removals by LUCF   | -9.5              | -2.6                                         | -11.8                                     |  |
| CO2 net emissions/removals with LUCF | -10.7             | -2.6                                         | -13.1                                     |  |
| GHG emissions without LUCF           | 6.3               | 6.2                                          | 12.9                                      |  |
| GHG net emissions/removals by LUCF   | -5.7              | -2.6                                         | -8.1                                      |  |
| GHG net emissions/removals with LUCF | -11.5             | -7.7                                         | -18.2                                     |  |

|                                      | Average ar        | Average annual growth rates, in per cent per year |                                           |  |
|--------------------------------------|-------------------|---------------------------------------------------|-------------------------------------------|--|
|                                      | From 2000 to 2003 | From 2003 to latest available year (2005)         | From 2000 to latest available year (2005) |  |
| CO2 emissions without LUCF           | 2.1               | -0.8                                              | 0.9                                       |  |
| CO2 net emissions/removals by LUCF   | -3.3              | -1.3                                              | -2.5                                      |  |
| CO2 net emissions/removals with LUCF | -3.7              | -1.3                                              | -2.8                                      |  |
| GHG emissions without LUCF           | 2.1               | 3.1                                               | 2.5                                       |  |
| GHG net emissions/removals by LUCF   | -1.9              | -1.3                                              | -1.7                                      |  |
| GHG net emissions/removals with LUCF | -4.0              | -3.9                                              | -3.9                                      |  |