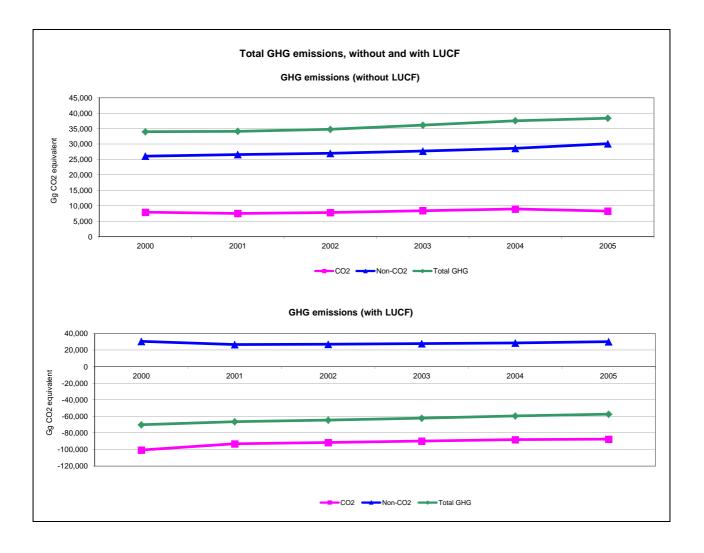

## **Emissions Summary for Myanmar**

|                                      | E          | Emissions, in Gg CO <sub>2</sub> equivalent |                                 |  |
|--------------------------------------|------------|---------------------------------------------|---------------------------------|--|
|                                      | 2000       | 2003                                        | Latest available year<br>(2005) |  |
| CO2 emissions without LUCF           | 7,907.2    | 8,406.6                                     | 8,264.6                         |  |
| CO2 net emissions/removals by LUCF   | -108,564.7 | -98,290.1                                   | -95,774.7                       |  |
| CO2 net emissions/removals with LUCF | -100,657.4 | -89,883.5                                   | -87,510.1                       |  |
| GHG emissions without LUCF           | 33,995.7   | 36,134.4                                    | 38,374.9                        |  |
| GHG net emissions/removals by LUCF   | -104,202.2 | -98,290.1                                   | -95,774.7                       |  |
| GHG net emissions/removals with LUCF | -70,206.5  | -62,155.7                                   | -57,399.8                       |  |

|                                      | Cha               | Changes in emissions, in per cent            |                                           |  |
|--------------------------------------|-------------------|----------------------------------------------|-------------------------------------------|--|
|                                      | From 2000 to 2003 | From 2003 to latest<br>available year (2005) | From 2000 to latest available year (2005) |  |
| CO2 emissions without LUCF           | 6.3               | -1.7                                         | 4.5                                       |  |
| CO2 net emissions/removals by LUCF   | -9.5              | -2.6                                         | -11.8                                     |  |
| CO2 net emissions/removals with LUCF | -10.7             | -2.6                                         | -13.1                                     |  |
| GHG emissions without LUCF           | 6.3               | 6.2                                          | 12.9                                      |  |
| GHG net emissions/removals by LUCF   | -5.7              | -2.6                                         | -8.1                                      |  |
| GHG net emissions/removals with LUCF | -11.5             | -7.7                                         | -18.2                                     |  |

|                                      | Average ar        | Average annual growth rates, in per cent per year |                                           |  |
|--------------------------------------|-------------------|---------------------------------------------------|-------------------------------------------|--|
|                                      | From 2000 to 2003 | From 2003 to latest available year (2005)         | From 2000 to latest available year (2005) |  |
| CO2 emissions without LUCF           | 2.1               | -0.8                                              | 0.9                                       |  |
| CO2 net emissions/removals by LUCF   | -3.3              | -1.3                                              | -2.5                                      |  |
| CO2 net emissions/removals with LUCF | -3.7              | -1.3                                              | -2.8                                      |  |
| GHG emissions without LUCF           | 2.1               | 3.1                                               | 2.5                                       |  |
| GHG net emissions/removals by LUCF   | -1.9              | -1.3                                              | -1.7                                      |  |
| GHG net emissions/removals with LUCF | -4.0              | -3.9                                              | -3.9                                      |  |