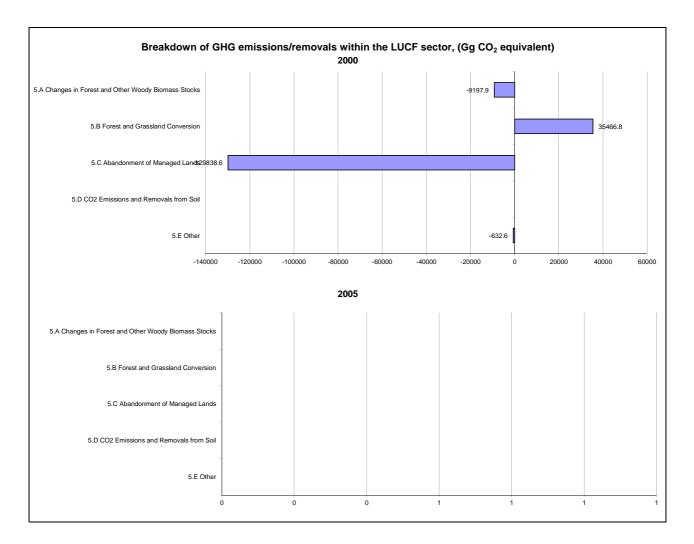

## **Emissions Summary for Myanmar**

|                                      | E          | Emissions, in Gg CO <sub>2</sub> equivalent |                                 |  |
|--------------------------------------|------------|---------------------------------------------|---------------------------------|--|
|                                      | 2000       | 2003                                        | Latest available year<br>(2005) |  |
| CO2 emissions without LUCF           | 7,907.2    | 8,406.6                                     | 8,264.6                         |  |
| CO2 net emissions/removals by LUCF   | -108,564.7 | -98,290.1                                   | -95,774.7                       |  |
| CO2 net emissions/removals with LUCF | -100,657.4 | -89,883.5                                   | -87,510.1                       |  |
| GHG emissions without LUCF           | 33,995.7   | 36,134.4                                    | 38,374.9                        |  |
| GHG net emissions/removals by LUCF   | -104,202.2 | -98,290.1                                   | -95,774.7                       |  |
| GHG net emissions/removals with LUCF | -70,206.5  | -62,155.7                                   | -57,399.8                       |  |

|                                      | Cha               | Changes in emissions, in per cent            |                                           |  |
|--------------------------------------|-------------------|----------------------------------------------|-------------------------------------------|--|
|                                      | From 2000 to 2003 | From 2003 to latest<br>available year (2005) | From 2000 to latest available year (2005) |  |
| CO2 emissions without LUCF           | 6.3               | -1.7                                         | 4.5                                       |  |
| CO2 net emissions/removals by LUCF   | -9.5              | -2.6                                         | -11.8                                     |  |
| CO2 net emissions/removals with LUCF | -10.7             | -2.6                                         | -13.1                                     |  |
| GHG emissions without LUCF           | 6.3               | 6.2                                          | 12.9                                      |  |
| GHG net emissions/removals by LUCF   | -5.7              | -2.6                                         | -8.1                                      |  |
| GHG net emissions/removals with LUCF | -11.5             | -7.7                                         | -18.2                                     |  |

|                                      | Average ar        | Average annual growth rates, in per cent per year |                                           |  |
|--------------------------------------|-------------------|---------------------------------------------------|-------------------------------------------|--|
|                                      | From 2000 to 2003 | From 2003 to latest available year (2005)         | From 2000 to latest available year (2005) |  |
| CO2 emissions without LUCF           | 2.1               | -0.8                                              | 0.9                                       |  |
| CO2 net emissions/removals by LUCF   | -3.3              | -1.3                                              | -2.5                                      |  |
| CO2 net emissions/removals with LUCF | -3.7              | -1.3                                              | -2.8                                      |  |
| GHG emissions without LUCF           | 2.1               | 3.1                                               | 2.5                                       |  |
| GHG net emissions/removals by LUCF   | -1.9              | -1.3                                              | -1.7                                      |  |
| GHG net emissions/removals with LUCF | -4.0              | -3.9                                              | -3.9                                      |  |